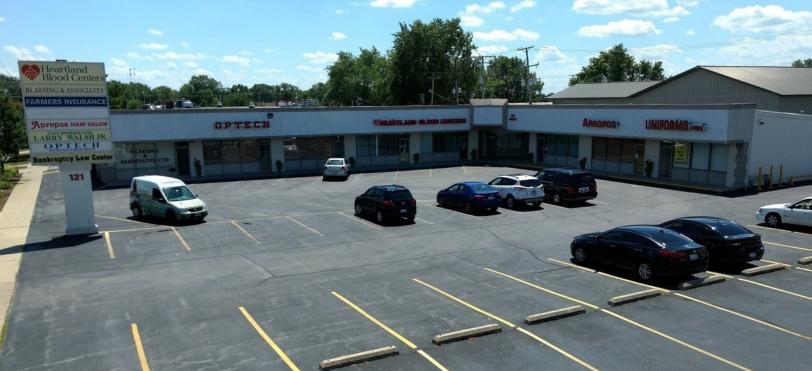

#### Building Features:

- I,851 SF Available Immediately
- Prominent location on Springfield Ave just north of Jefferson Ave
- Great Exposure on Springfield Ave with dual-sided monument signage
- 10,199 SF Multi-Tenant Retail Center with great tenant mix
- Ideal for Retail, Medical or Office Users
- 28,728 Cars Per Day Traffic Count on W Jefferson St
- Over 170,595 Consumers in a 5-mile radius
- Zoned: B-I

- Immediate Occupancy
- Center is located across the street from Amita Health and St Joseph Medical CenterRd)
- Join Tenants such As Built Fitness, Heartland **Blood Centers, Optech Orthotics & Prosthetics**
- Asking Rent: \$8.50 Net + \$3.52 psf Cam & **Taxes**

#### SUITE 10221 - (1,800 SF): FOR LEASE

121 Springfield Ave Joliet, IL

- Great Neighborhood Center
- Easy ingress/egress
- Zoning: C-21 Community Shopping
- Zoned B-I
- I,100 SF Available

 Join Tenants such As Built Fitness, Heartland Blood Centers, Optech Orthotics & Prosthetics