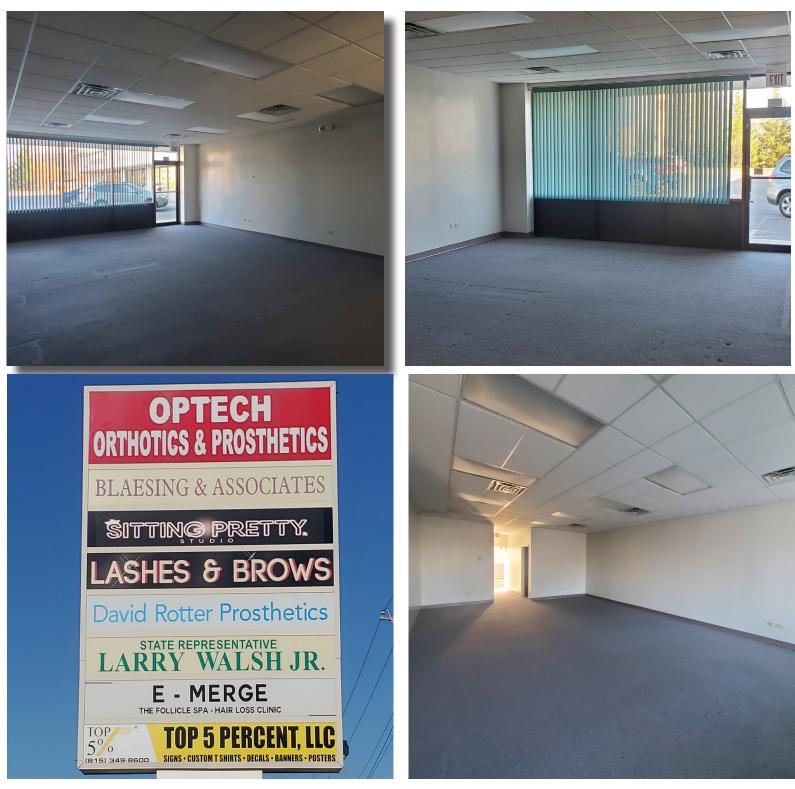

#### Building Features:

- I,851 SF Available Immediately
- Prominent location on Springfield Ave just north of Jefferson Ave
- Great Exposure on Springfield Ave with dual-sided monument signage
- 10,199 SF Multi-Tenant Retail Center with great tenant mix
- Ideal for Retail, Medical or Office Users
- 28,728 Cars Per Day Traffic Count on W Jefferson St
- Over 170,595 Consumers in a 5-mile radius
- Zoned: B-I

#### **AVAILABLE SPACE:**

| SUITE     | SIZE (SF) | Description            | Rental Rate                    |
|-----------|-----------|------------------------|--------------------------------|
| 104 & 105 | 1,851 SF  | Retail or office Space | \$8.50 PSF Net<br>+ \$3.52 PSF |
|           |           |                        | Cam & Taxes                    |

- Immediate Occupancy
- Center is located across the street from Amita Health and St Joseph Medical CenterRd)
- Join Tenants such As Built Fitness, Heartland **Blood Centers, Optech Orthotics & Prosthetics**
- Asking Rent: \$8.50 Net + \$3.52 psf Cam & **Taxes**

#### SUITE 10221 - (1,800 SF): FOR LEASE

121 Springfield Ave Joliet, IL

- Great Neighborhood Center
- Easy ingress/egress
- Zoning: C-21 Community Shopping
- Zoned B-I
- I,100 SF Available

 Join Tenants such As Built Fitness, Heartland Blood Centers, Optech Orthotics & Prosthetics