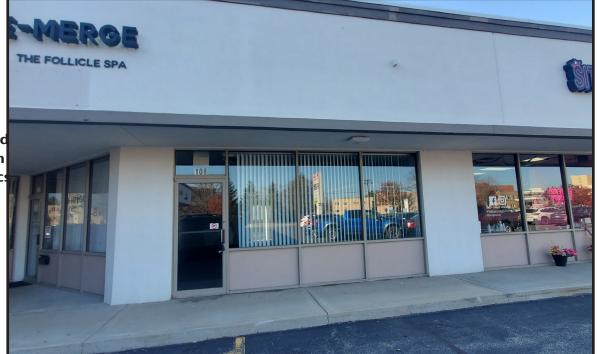

121 Springfield Ave Joliet, IL

#### Building Features:

- I,851 SF Available Immediately
- Prominent location on Springfield Ave just north of Jefferson Ave
- Great Exposure on Springfield Ave with dual-sided monument signage
- 10,199 SF Multi-Tenant Retail Center with great tenant mix
- Ideal for Retail, Medical or Office Users
- 28,728 Cars Per Day Traffic Count on W Jefferson St
- Over 170,595 Consumers in a 5-mile radius
- Zoned: B-I

#### SUITE 10221 - (1,800 SF): FOR LEASE

121 Springfield Ave Joliet, IL

- Great Neighborhood Center
- Easy ingress/egress
- Zoning: C-21 Community Shopping
- Zoned B-I
- I,100 SF Available

 Join Tenants such As Built Fitness, Heartland Blood Centers, Optech Orthotics & Prosthetics