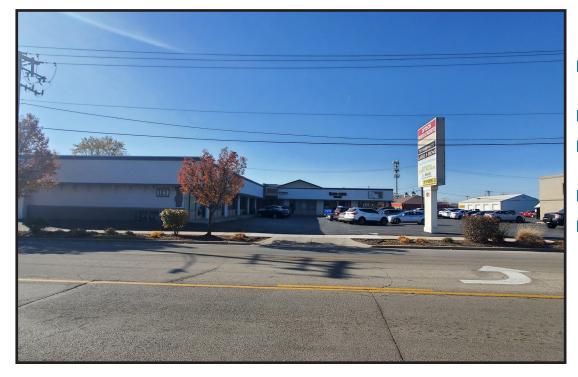

121 Springfield Ave Joliet, IL

#### Building Features:

- I,851 SF Available Immediately
- Prominent location on Springfield Ave just north of Jefferson Ave
- Great Exposure on Springfield Ave with dual-sided monument signage
- 10,199 SF Multi-Tenant Retail Center with great tenant mix
- Ideal for Retail, Medical or Office Users
- 28,728 Cars Per Day Traffic Count on W Jefferson St
- Over 170,595 Consumers in a 5-mile radius
- Zoned: B-I

#### SUITE 10221 - (1,800 SF): FOR LEASE

121 Springfield Ave Joliet, IL

- Great Neighborhood Center
- Easy ingress/egress
- Zoning: C-21 Community Shopping
- Zoned B-I
- I,100 SF Available

 Join Tenants such As Built Fitness, Heartland Blood Centers, Optech Orthotics & Prosthetics