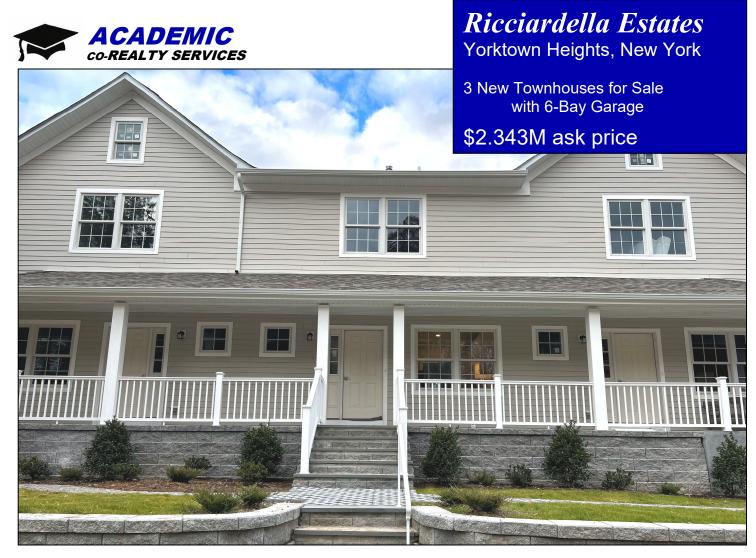

## Ricciardella Estates

Academic co-Realty Services is pleased to represent the sale of Ricciardella Estates, at 702 Saw Mill River Road (State Route 118) in Yorktown Heights, New York. Located in southern Yorktown, the property measures just under one acre, with three new townhouses and a 6-bay garage fully leased. The property complements an existing fiveunit townhouse complex next door at 714 Saw Mill River Road, also for sale. The three new units yield a NOI of \$140,600. The area provides a tranquil environment in the heart of Westchester County. set across the New Croton Reservoir from the Kitchawan Preserve, and the property abuts the scenic Yorktown Heights Rail Trail. All within five minutes drive of Downtown Yorktown Heights, the IBM Research Center, Mohansic Golf Course, and Locke Ledge Country Club.