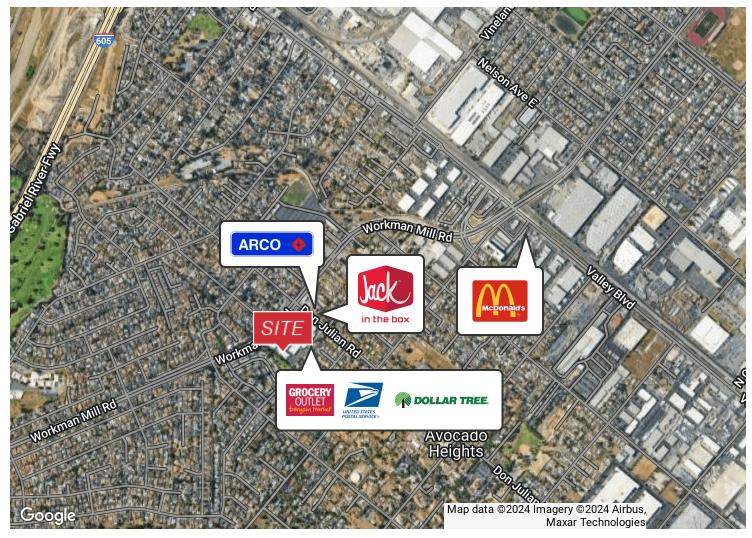

## **Property Description**

542 Workman Mill Road is a 1,200 square foot space Retail/Medical space for lease. Located in the Pacific Place Shopping Center which is anchored by Grocery Outlet and Dollar Tree. The space was a former dental office and has plumbing throughout. The center has great visibility from the street and has a high traffic count.

## **Property Summary**

Available SF: 1,200 SF

\$1.90/ SF+\$.40(NNN) Lease Rate:

Lot Size: 276,954 SF

**Building Size:** 43,460 SF 542 Workman Mill Road is a 1,200 square foot space Retail/Medical space for lease. Located in the Pacific Place Shopping Center which is anchored by Grocery Outlet and Dollar Tree. The space was a former dental office and has plumbing throughout. The center has great visibility from the street and has a high traffic count.