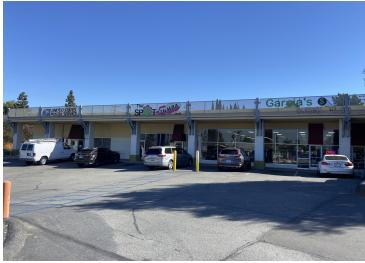

## **Property Description**

542 Workman Mill Road is a 1,200 square foot space Retail/Medical space for lease. Located in the Pacific Place Shopping Center which is anchored by Grocery Outlet and Dollar Tree. The space was a former dental office and has plumbing throughout. The center has great visibility from the street and has a high traffic count.

## **Property Summary**

Available SF: 1,200 SF

\$1.90/ SF+\$.40(NNN) Lease Rate:

Lot Size: 276,954 SF

**Building Size:** 43,460 SF 542 Workman Mill Road is a 1,200 square foot space Retail/Medical space for lease. Located in the Pacific Place Shopping Center which is anchored by Grocery Outlet and Dollar Tree. The space was a former dental office and has plumbing throughout. The center has great visibility from the street and has a high traffic count.