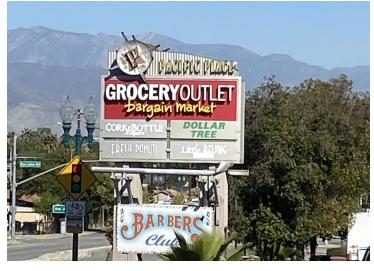

## Lease Highlights

- · Located Within Pacific Place Shopping Center
- · Ample Parking With Multiple Ingres/Egress
- · Former Dental Office
- · Clear Visibility From The Street
- EV Chargers Located In Parking Lot

## **Property Description**

542 Workman Mill Road is a 1,200 square foot space Retail/Medical space for lease. Located in the Pacific Place Shopping Center which is anchored by Grocery Outlet and Dollar Tree. The space was a former dental office and has plumbing throughout. The center has great visibility from the street and has a high traffic count.

## **Property Summary**

Available SF: 1,200 SF

\$1.90/ SF+\$.40(NNN) Lease Rate:

Lot Size: 276,954 SF

**Building Size:** 43,460 SF 542 Workman Mill Road is a 1,200 square foot space Retail/Medical space for lease. Located in the Pacific Place Shopping Center which is anchored by Grocery Outlet and Dollar Tree. The space was a former dental office and has plumbing throughout. The center has great visibility from the street and has a high traffic count.