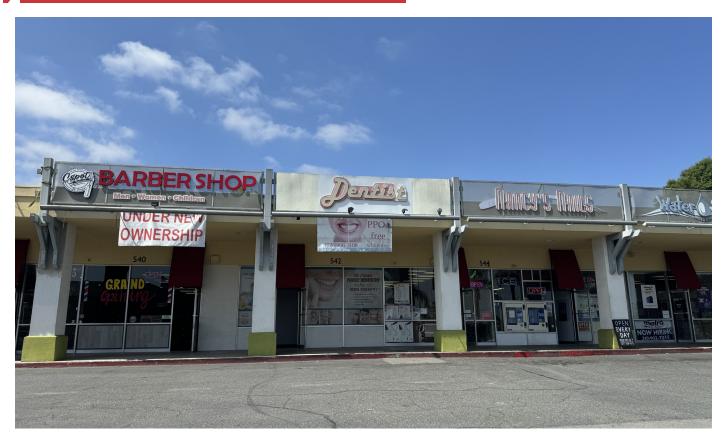

## **Property Description**

542 Workman Mill Road is a 1,200 square foot space Retail/Medical space for lease. Located in the Pacific Place Shopping Center which is anchored by Grocery Outlet and Dollar Tree. The space was a former dental office and has plumbing throughout. The center has great visibility from the street and has a high traffic count.

## **Property Summary**

Available SF: 1,200 SF

\$1.90/ SF+\$.40(NNN) Lease Rate:

Lot Size: 276,954 SF

**Building Size:** 43,460 SF 542 Workman Mill Road is a 1,200 square foot space Retail/Medical space for lease. Located in the Pacific Place Shopping Center which is anchored by Grocery Outlet and Dollar Tree. The space was a former dental office and has plumbing throughout. The center has great visibility from the street and has a high traffic count.