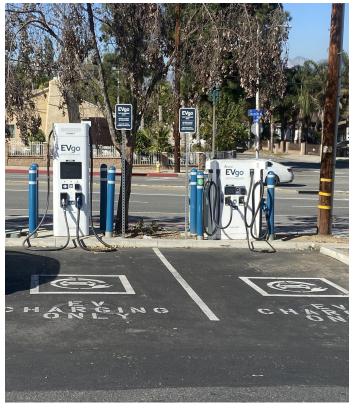

## Lease Highlights

- · Located Within Pacific Place Shopping Center
- · Ample Parking With Multiple Ingres/Egress
- · Former Dental Office
- · Clear Visibility From The Street
- EV Chargers Located In Parking Lot