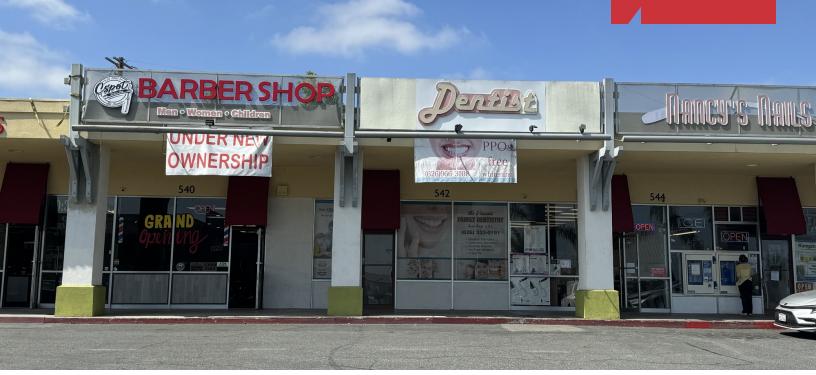

## **Property Description**

542 Workman Mill Road is a 1,200 square foot space Retail/Medical space for lease. Located in the Pacific Place Shopping Center which is anchored by Grocery Outlet and Dollar Tree. The space was a former dental office and has plumbing throughout. The center has great visibility from the street and has a high traffic count.

## **Property Summary**

Available SF: 1,200 SF

\$1.90/ SF+\$.40(NNN) Lease Rate:

Lot Size: 276,954 SF

**Building Size:** 43,460 SF 542 Workman Mill Road is a 1,200 square foot space Retail/Medical space for lease. Located in the Pacific Place Shopping Center which is anchored by Grocery Outlet and Dollar Tree. The space was a former dental office and has plumbing throughout. The center has great visibility from the street and has a high traffic count.