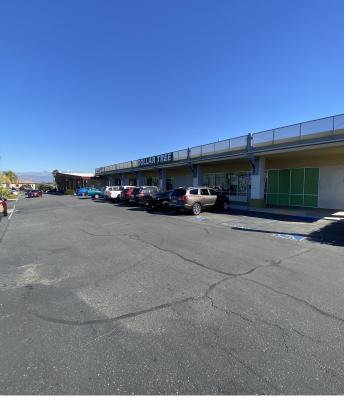

## Lease Highlights

- · Located Within Pacific Place Shopping Center
- · Ample Parking With Multiple Ingres/Egress
- · Former Dental Office
- · Clear Visibility From The Street
- EV Chargers Located In Parking Lot

## **Property Description**

542 Workman Mill Road is a 1,200 square foot space Retail/Medical space for lease. Located in the Pacific Place Shopping Center which is anchored by Grocery Outlet and Dollar Tree. The space was a former dental office and has plumbing throughout. The center has great visibility from the street and has a high traffic count.