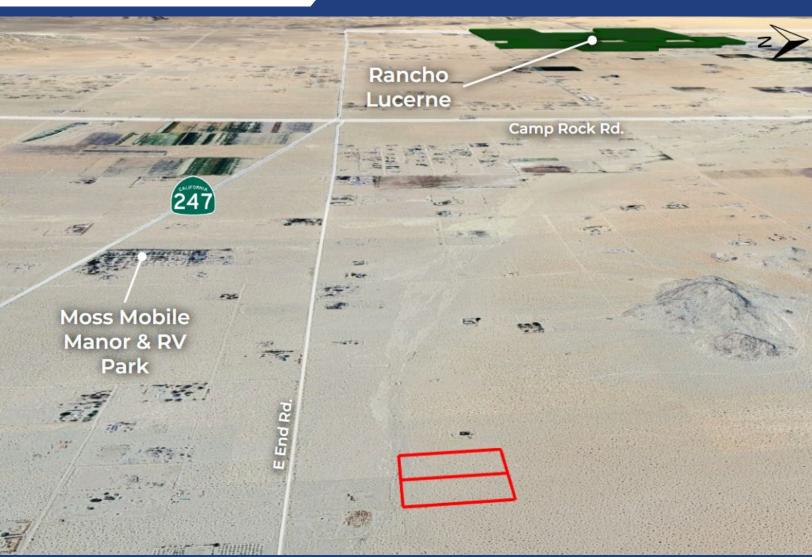

## ±10 AC N of E End Rd.

Lucerne Valley, CA 92356

APNs 0449-551-07 & 08

Asking \$30,000.00

#### **DESERT OASIS**

Zoned LV/RL-5, these parcels will allow for two dwelling units per five gross acres. This site provides ample space to create your ideal desert getaway while still providing easy access to amenities within a 10-mile radius via SR 247.

## APNs 0449-551-07 & 08

Asking \$30,000.00