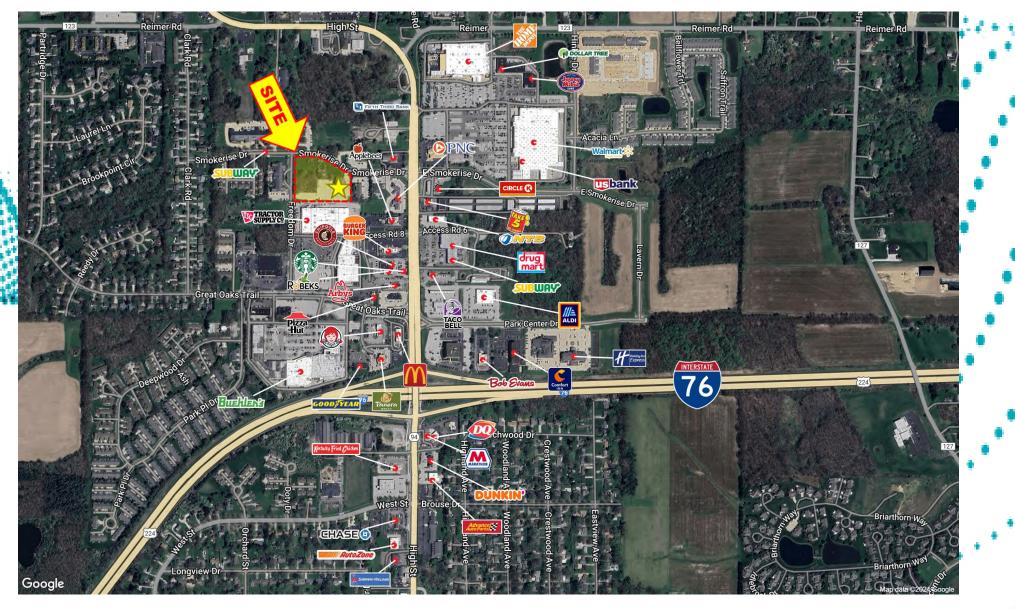

#### WADSWORTH, OHIO

Wadsworth (2020 population: 24,007) is a suburb of Akron, Ohio in Medina County.

Major employers include: The Schaeffler Group (automotive components), Soprema USA (roofing, waterproofing), Clampco Products (stainless steel couplings), Foundation Wellness (custom cushioning), Cornwell Quality Tools, Rohrer Corporation (consumer packaging), and the Ohio Blue Tip Match Company.