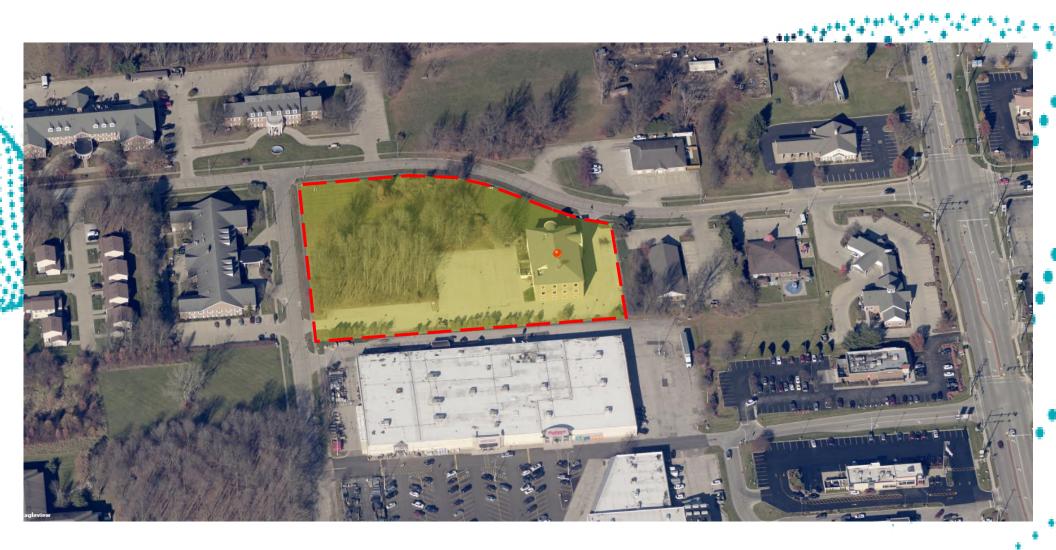

### INVESTMENT SUMMARY

- 100% occupied 30,248 SF NNN office investment (lease expires March 31, 2030)
- Built in 1989 and renovated in 2019; new roof installed in 2019
- The tenant, CDM Smith Inc., is an American engineering and construction company with over 6,000 employees in 131 offices—85 of those being in the United States
- An additional two (2) acres of developable land valued at \$300,000 is included in the sale
- 140 surface parking spaces
- Wadsworth, Ohio is one of the fastest growing cities in northeast Ohio with huge potential for business growth
- Sale price: \$6,450,000 (cap rate 7.25%)