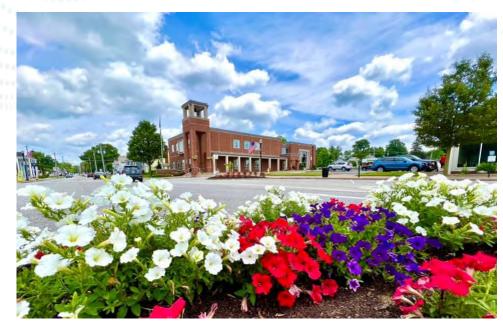

# PHOTOS

-4

A

CDM Smith

#### WADSWORTH, OHIO

Wadsworth (2020 population: 24,007) is a suburb of Akron, Ohio in Medina County.

Major employers include: The Schaeffler Group (automotive components), Soprema USA (roofing, waterproofing), Clampco Products (stainless steel couplings), Foundation Wellness (custom cushioning), Cornwell Quality Tools, Rohrer Corporation (consumer packaging), and the Ohio Blue Tip Match Company.