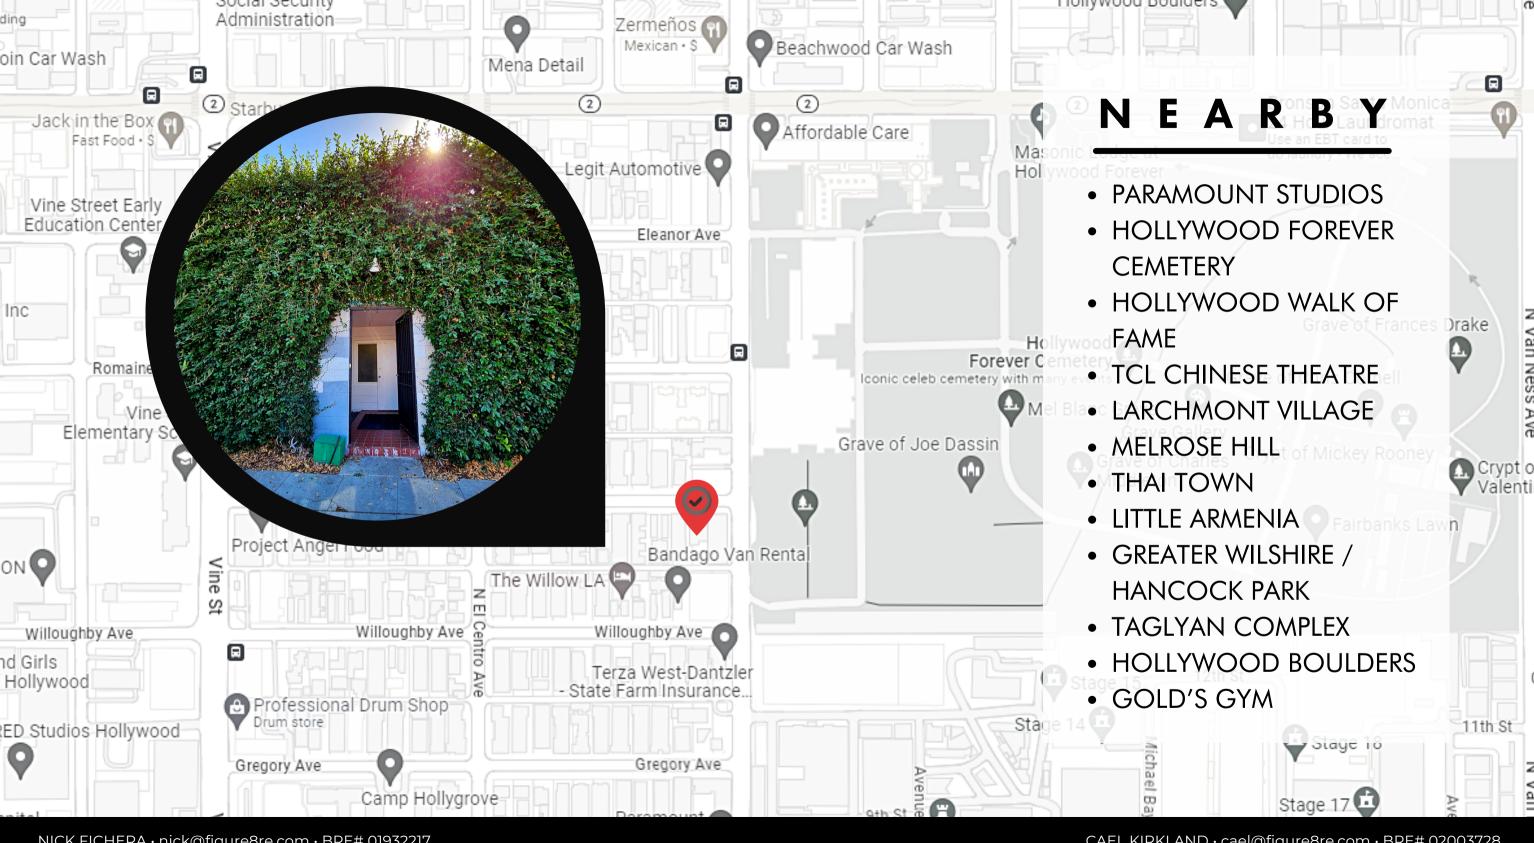

## **PROPERTY OVERVIEW**

5908 Barton Ave is Situated in the heart of Hollywood, this property is adjacent to the iconic Paramount Studios. With ample gated on-site parking and a total of 3,312 square feet, this turn key standalone building provides ample space for a wide range of potential uses. It's an excellent fit for offices, post production, writer's room, casting offices, creative studios, or showrooms. Enjoy the convenience of being near Larchmont, East Hollywood, and Hollywood including various dining options, shopping, and entertainment, making it a perfect location for attracting both customers and talent.

#### AREA OVERVIEW

Hollywood's name is known worldwide for its glamorous lifestyle and celebrity fame. As the birthplace of the modern entertainment industry, Hollywood houses some of the biggest movie and television production studios and record label companies. The city is bustling with nightlife and events, from concerts at the Hollywood Bowl to premieres at the TCL Chinese Theatre. For residents, Hollywood is the front row seat for the best of everything Los Angeles has to offer.