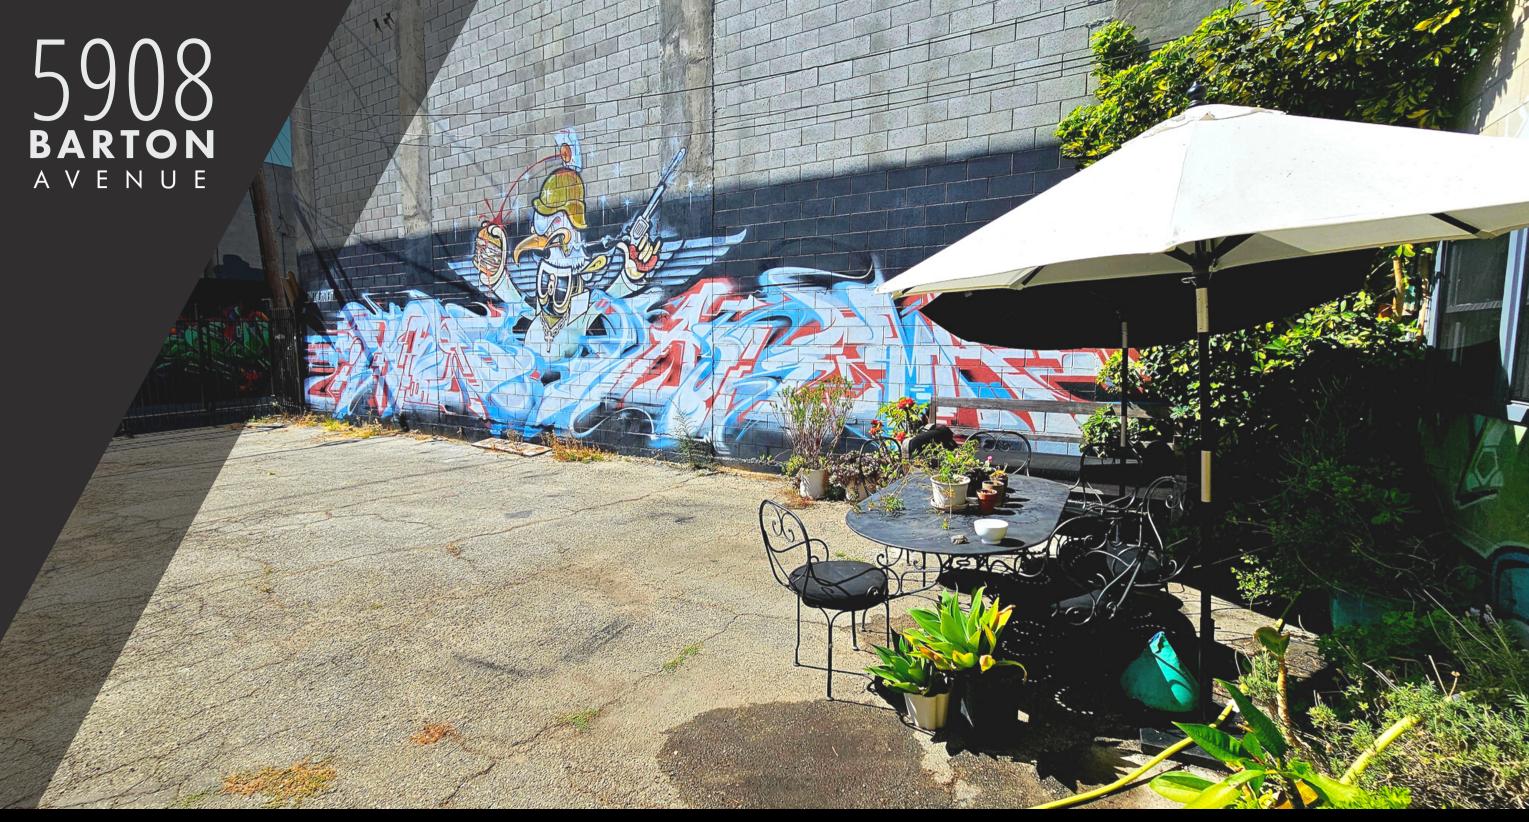

## **PROPERTY OVERVIEW**

5908 Barton Ave is Situated in the heart of Hollywood, this property is adjacent to the iconic Paramount Studios. With ample gated on-site parking and a total of 3,312 square feet, this turn key standalone building provides ample space for a wide range of potential uses. It's an excellent fit for offices, post production, writer's room, casting offices, creative studios, or showrooms. Enjoy the convenience of being near Larchmont, East Hollywood, and Hollywood including various dining options, shopping, and entertainment, making it a perfect location for attracting both customers and talent.

#### HIGHLIGHTS

Prime Location in Hollywood - Next to Paramount Studios

Spacious and Versatile Space

Ample Gated On-Site parking

Proximity to Amenities

Flexible Terms