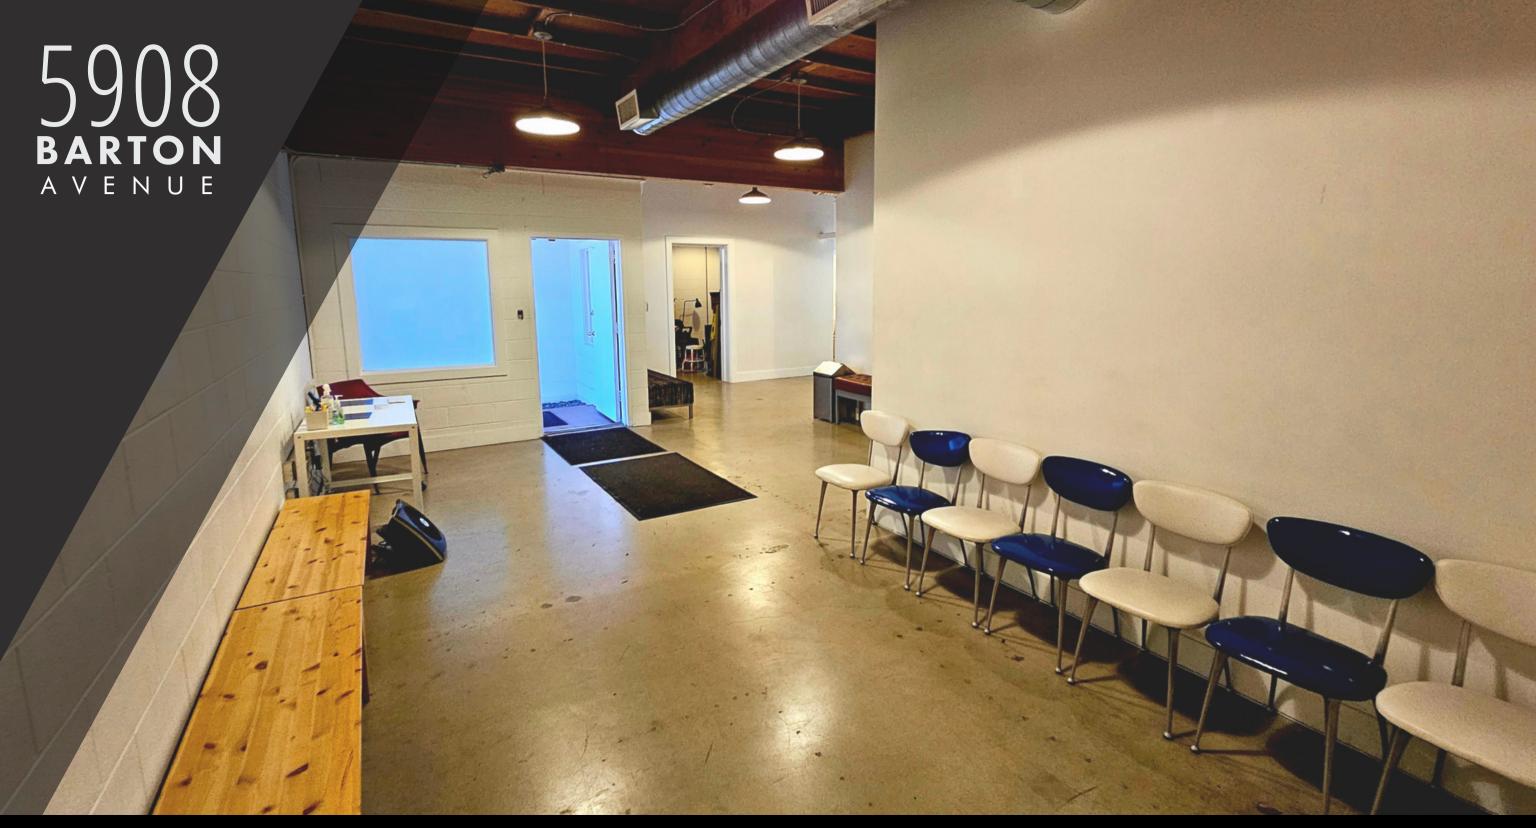

# LOS ANGELES, CA 90038 5908 BARTON A V E N U E

## **PROPERTY OVERVIEW**

5908 Barton Ave is Situated in the heart of Hollywood, this property is adjacent to the iconic Paramount Studios. With ample gated on-site parking and a total of 3,312 square feet, this turn key standalone building provides ample space for a wide range of potential uses. It's an excellent fit for offices, post production, writer's room, casting offices, creative studios, or showrooms. Enjoy the convenience of being near Larchmont, East Hollywood, and Hollywood including various dining options, shopping, and entertainment, making it a perfect location for attracting both customers and talent.

### 5908 BARTON A V E N U E

**SQUARE FOOTAGE** 

3,312 SqFt

**PRICE** 

\$3.65 MG