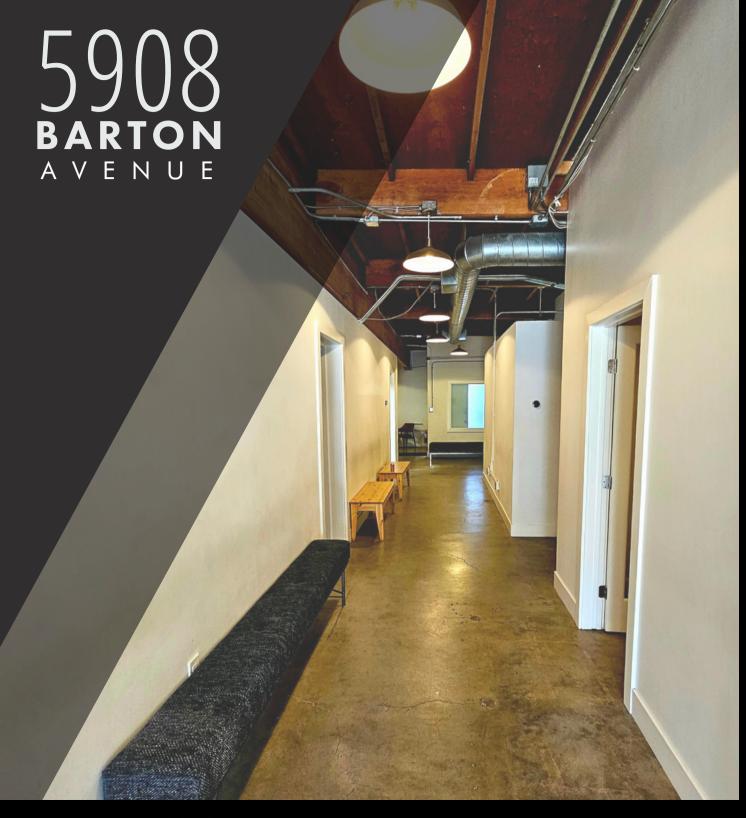

## **PROPERTY OVERVIEW**

5908 Barton Ave is Situated in the heart of Hollywood, this property is adjacent to the iconic Paramount Studios. With ample gated on-site parking and a total of 3,312 square feet, this turn key standalone building provides ample space for a wide range of potential uses. It's an excellent fit for offices, post production, writer's room, casting offices, creative studios, or showrooms. Enjoy the convenience of being near Larchmont, East Hollywood, and Hollywood including various dining options, shopping, and entertainment, making it a perfect location for attracting both customers and talent.

#### HIGHLIGHTS

Prime Location in Hollywood - Next to Paramount Studios

Spacious and Versatile Space

Ample Gated On-Site parking

Proximity to Amenities

Flexible Terms