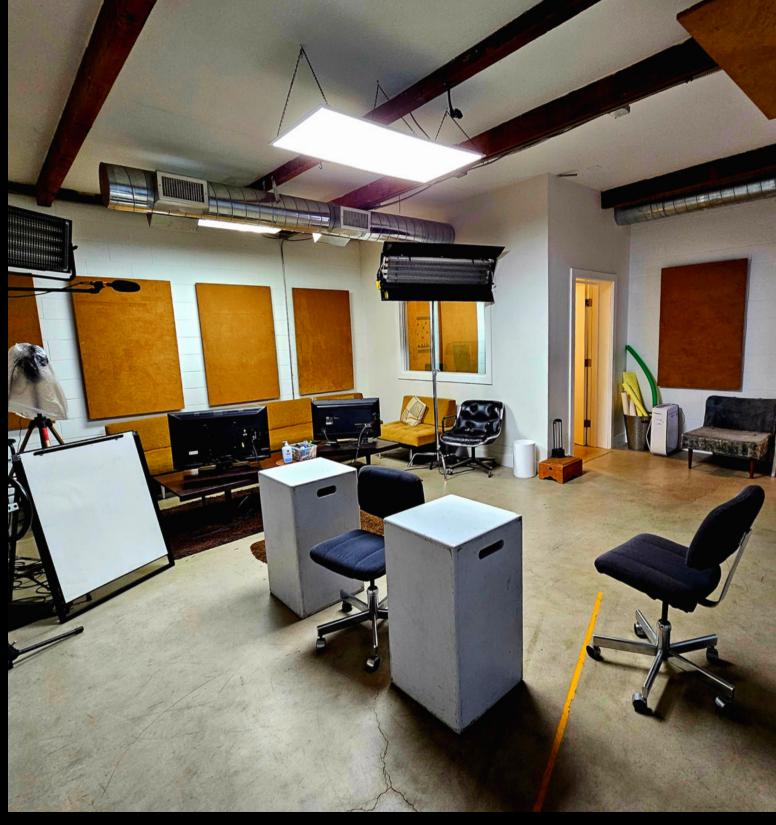

## **PROPERTY OVERVIEW**

5908 Barton Ave is Situated in the heart of Hollywood, this property is adjacent to the iconic Paramount Studios. With ample gated on-site parking and a total of 3,312 square feet, this turn key standalone building provides ample space for a wide range of potential uses. It's an excellent fit for offices, post production, writer's room, casting offices, creative studios, or showrooms. Enjoy the convenience of being near Larchmont, East Hollywood, and Hollywood including various dining options, shopping, and entertainment, making it a perfect location for attracting both customers and talent.

#### HIGHLIGHTS

Prime Location in Hollywood - Next to Paramount Studios

Spacious and Versatile Space

Ample Gated On-Site parking

Proximity to Amenities

Flexible Terms