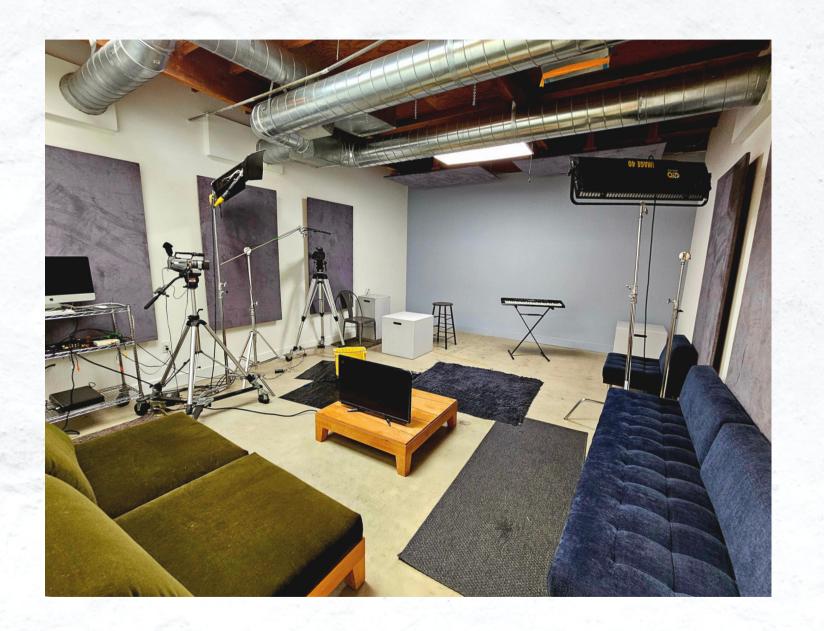

## **PROPERTY OVERVIEW**

5908 Barton Ave is Situated in the heart of Hollywood, this property is adjacent to the iconic Paramount Studios. With ample gated on-site parking and a total of 3,312 square feet, this turn key standalone building provides ample space for a wide range of potential uses. It's an excellent fit for offices, post production, writer's room, casting offices, creative studios, or showrooms. Enjoy the convenience of being near Larchmont, East Hollywood, and Hollywood including various dining options, shopping, and entertainment, making it a perfect location for attracting both customers and talent.

#### HIGHLIGHTS

Prime Location in Hollywood - Next to Paramount Studios

Spacious and Versatile Space

Ample Gated On-Site parking

Proximity to Amenities

Flexible Terms