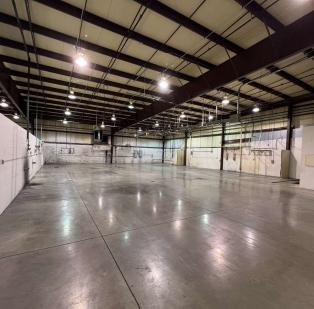

#### PROPERTY DESCRIPTION FOR LEASE

This 39,000 sq.ft. facility features 3,000 sq.ft. of modern office and 36,000 sq.ft. of manufacturing or distribution space that is air conditioned. Ideal for manufacturing with 2000 Amp, 240V, 3 phase electric, two (2) docks and two (2) overhead doors (12'x14' and 14'x16'). Co-Ray-Vac heating is in place. There is a Reverse Osmosis System and a floor drain in place leading to an oil/water separator. Ceiling heights are from 14' to 17'. A total of eight (8) restrooms and two (2) lunch rooms exist. **VACANT & AVAILABLE!!!** Broker owned.

#### **PROPERTY HIGHLIGHTS**

- Air Conditioned Warehouse or Manufacturing Space w/2 docks & 2 on grade doors
- Sprinklered with Wet Fire Suppression System
- Trench Style Floor Drains with Oil Water Separator
- Interior Walls are not load bearing and can be removed
- Zoned I-4 Light Industrial