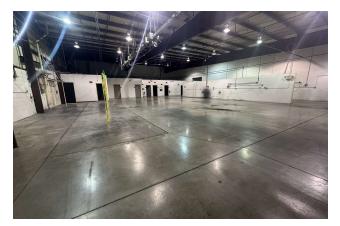

#### PROPERTY DESCRIPTION FOR LEASE

This 39,000 sq.ft. facility features 3,000 sq.ft. of modern office and 36,000 sq.ft. of manufacturing or distribution space that is air conditioned. Ideal for manufacturing with 2000 Amp, 240V, 3 phase electric, two (2) docks and two (2) overhead doors (12'x14' and 14'x16'). Co-Ray-Vac heating is in place. There is a Reverse Osmosis System and a floor drain in place leading to an oil/water separator. Ceiling heights are from 14' to 17'. A total of eight (8) restrooms and two (2) lunch rooms exist. **VACANT & AVAILABLE!!!** Broker owned.

#### **PROPERTY HIGHLIGHTS**

- Air Conditioned Warehouse or Manufacturing Space w/2 docks & 2 on grade doors
- Sprinklered with Wet Fire Suppression System
- Trench Style Floor Drains with Oil Water Separator
- Interior Walls are not load bearing and can be removed
- Zoned I-4 Light Industrial