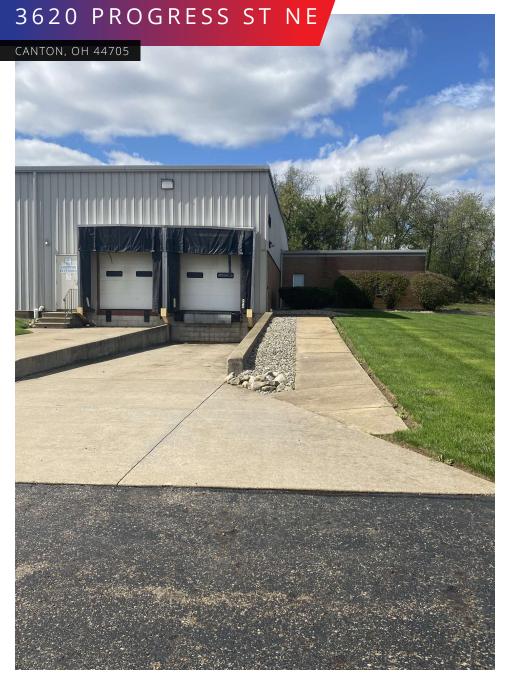

#### PROPERTY DESCRIPTION FOR LEASE

This 39,000 sq.ft. facility features 3,000 sq.ft. of modern office and 36,000 sq.ft. of manufacturing or distribution space that is air conditioned. Ideal for manufacturing with 2000 Amp, 240V, 3 phase electric, two (2) docks and two (2) overhead doors (12'x14' and 14'x16'). Co-Ray-Vac heating is in place. There is a Reverse Osmosis System and a floor drain in place leading to an oil/water separator. Ceiling heights are from 14' to 17'. A total of eight (8) restrooms and two (2) lunch rooms exist. **VACANT & AVAILABLE!!!** Broker owned.

#### LOCATION DESCRIPTION

Take I-77 to Canton, Ohio, and follow Route 62 east through Canton. East of Canton turn left at the traffic light at Rebar Ave, then left on Progress.

The 39,000 sq.ft. facility sits on 4.6 acres. The site allows the building to be doubled in size. Amazons new 1,000,000 sq.ft. distribution center is around the corner. The building is served by City of Canton water (water softener in place) and Stark County Sewer.

CANTON, OH 44705