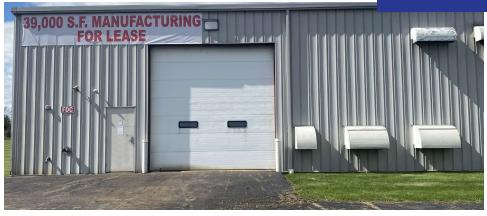

#### PROPERTY DESCRIPTION FOR LEASE

This 39,000 sq.ft. facility features 3,000 sq.ft. of modern office and 36,000 sq.ft. of manufacturing or distribution space that is air conditioned. Ideal for manufacturing with 2000 Amp, 240V, 3 phase electric, two (2) docks and two (2) overhead doors (12'x14' and 14'x16'). Co-Ray-Vac heating is in place. There is a Reverse Osmosis System and a floor drain in place leading to an oil/water separator. Ceiling heights are from 14' to 17'. A total of eight (8) restrooms and two (2) lunch rooms exist. **VACANT & AVAILABLE!!!** Broker owned.

# **OFFERING SUMMARY**

| Lease Rate:      | \$6.00 SF/yr (NNN) |
|------------------|--------------------|
| NNN              | \$1.51 SF/yr       |
| Number of Units: | 1                  |
| Lot Size:        | 4.6 Acres          |
| Building Size:   | 39,000 SF          |