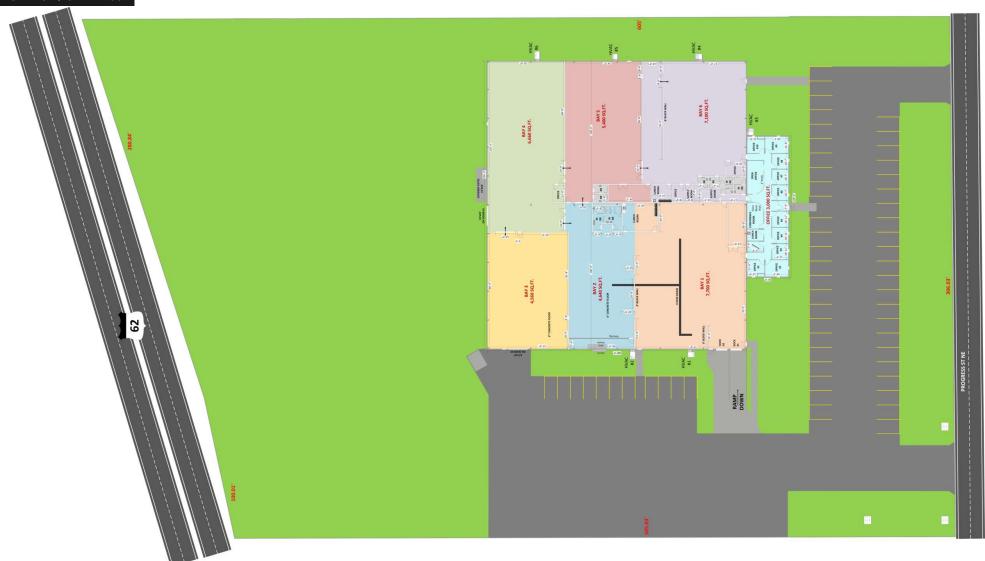

#### LOCATION DESCRIPTION

Take I-77 to Canton, Ohio, and follow Route 62 east through Canton. East of Canton turn left at the traffic light at Rebar Ave, then left on Progress.

The 39,000 sq.ft. facility sits on 4.6 acres. The site allows the building to be doubled in size. Amazons new 1,000,000 sq.ft. distribution center is around the corner. The building is served by City of Canton water (water softener in place) and Stark County Sewer.

# **OFFERING SUMMARY**

| Lease Rate:      | \$6.00 SF/yr (NNN) |
|------------------|--------------------|
| NNN              | \$1.51 SF/yr       |
| Number of Units: | 1                  |
| Lot Size:        | 4.6 Acres          |
| Building Size:   | 39,000 SF          |