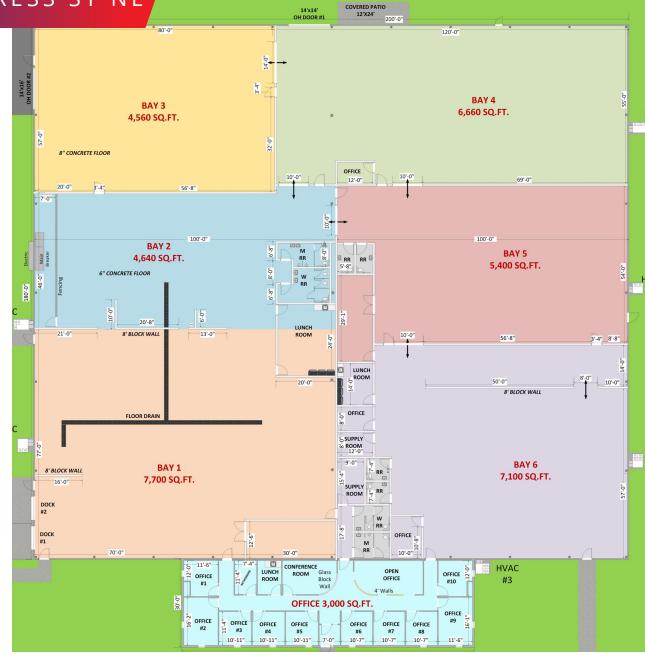

#### PROPERTY DESCRIPTION FOR LEASE

This 39,000 sq.ft. facility features 3,000 sq.ft. of modern office and 36,000 sq.ft. of manufacturing or distribution space that is air conditioned. Ideal for manufacturing with 2000 Amp, 240V, 3 phase electric, two (2) docks and two (2) overhead doors (12'x14' and 14'x16'). Co-Ray-Vac heating is in place. There is a Reverse Osmosis System and a floor drain in place leading to an oil/water separator. Ceiling heights are from 14' to 17'. A total of eight (8) restrooms and two (2) lunch rooms exist. **VACANT & AVAILABLE!!!** Broker owned.

#### **PROPERTY HIGHLIGHTS**

- Air Conditioned Warehouse or Manufacturing Space w/2 docks & 2 on grade doors
- Sprinklered with Wet Fire Suppression System
- Trench Style Floor Drains with Oil Water Separator
- Interior Walls are not load bearing and can be removed
- Zoned I-4 Light Industrial

# **OFFERING SUMMARY**

| Lease Rate:      | \$6.00 SF/yr (NNN) |
|------------------|--------------------|
| NNN              | \$1.51 SF/yr       |
| Number of Units: | 1                  |
| Lot Size:        | 4.6 Acres          |
| Building Size:   | 39,000 SF          |