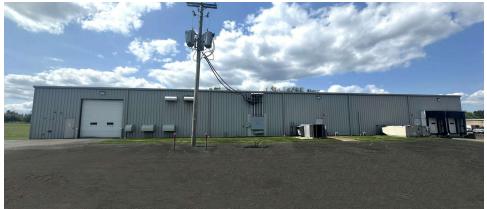

#### PROPERTY DESCRIPTION FOR LEASE

This 39,000 sq.ft. facility features 3,000 sq.ft. of modern office and 36,000 sq.ft. of manufacturing or distribution space that is air conditioned. Ideal for manufacturing with 2000 Amp, 240V, 3 phase electric, two (2) docks and two (2) overhead doors (12'x14' and 14'x16'). Co-Ray-Vac heating is in place. There is a Reverse Osmosis System and a floor drain in place leading to an oil/water separator. Ceiling heights are from 14' to 17'. A total of eight (8) restrooms and two (2) lunch rooms exist. **VACANT & AVAILABLE!!!** Broker owned.

#### **PROPERTY HIGHLIGHTS**

- Air Conditioned Warehouse or Manufacturing Space w/2 docks & 2 on grade doors
- Sprinklered with Wet Fire Suppression System
- Trench Style Floor Drains with Oil Water Separator
- Interior Walls are not load bearing and can be removed
- Zoned I-4 Light Industrial