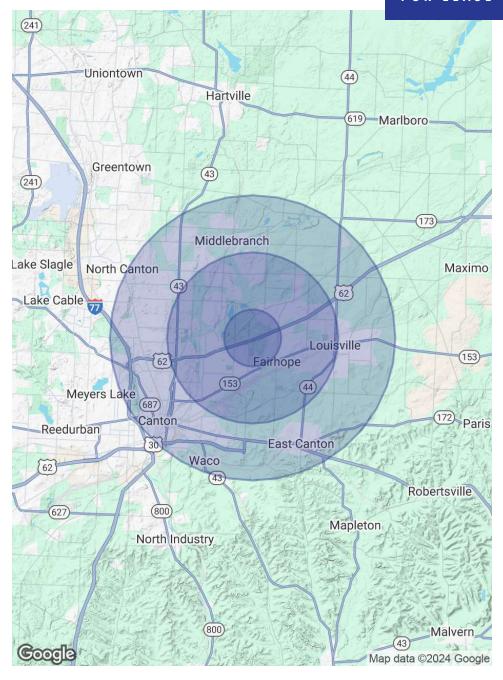

#### **Spencer Hartung**

Vice President, Senior Sales Associate 330.936.0276 spencer@putmanproperties.com

PUTMAN PROPERTIES Est. 1985

CANTON, OH 44705

| POPULATION           | 1 MILE | 3 MILES | 5 MILES |
|----------------------|--------|---------|---------|
| Total Population     | 3,874  | 39,920  | 104,123 |
| Average Age          | 41     | 42      | 42      |
| Average Age (Male)   | 39     | 41      | 40      |
| Average Age (Female) | 42     | 44      | 43      |

| HOUSEHOLDS & INCOME | 1 MILE    | 3 MILES   | 5 MILES   |
|---------------------|-----------|-----------|-----------|
| Total Households    | 1,456     | 16,605    | 43,926    |
| # of Persons per HH | 2.7       | 2.4       | 2.4       |
| Average HH Income   | \$66,192  | \$77,653  | \$75,125  |
| Average House Value | \$131,462 | \$175,535 | \$174,350 |