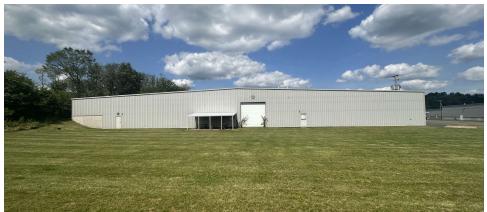

#### PROPERTY DESCRIPTION FOR LEASE

This 39,000 sq.ft. facility features 3,000 sq.ft. of modern office and 36,000 sq.ft. of manufacturing or distribution space that is air conditioned. Ideal for manufacturing with 2000 Amp, 240V, 3 phase electric, two (2) docks and two (2) overhead doors (12'x14' and 14'x16'). Co-Ray-Vac heating is in place. There is a Reverse Osmosis System and a floor drain in place leading to an oil/water separator. Ceiling heights are from 14' to 17'. A total of eight (8) restrooms and two (2) lunch rooms exist. **VACANT & AVAILABLE!!!** Broker owned.

#### LOCATION DESCRIPTION

Take I-77 to Canton, Ohio, and follow Route 62 east through Canton. East of Canton turn left at the traffic light at Rebar Ave, then left on Progress.

The 39,000 sq.ft. facility sits on 4.6 acres. The site allows the building to be doubled in size. Amazons new 1,000,000 sq.ft. distribution center is around the corner. The building is served by City of Canton water (water softener in place) and Stark County Sewer.