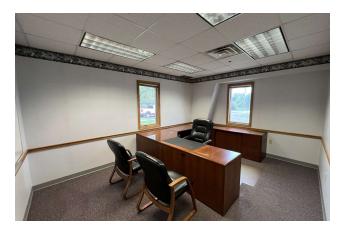

#### PROPERTY DESCRIPTION FOR LEASE

This 39,000 sq.ft. facility features 3,000 sq.ft. of modern office and 36,000 sq.ft. of manufacturing or distribution space that is air conditioned. Ideal for manufacturing with 2000 Amp, 240V, 3 phase electric, two (2) docks and two (2) overhead doors (12'x14' and 14'x16'). Co-Ray-Vac heating is in place. There is a Reverse Osmosis System and a floor drain in place leading to an oil/water separator. Ceiling heights are from 14' to 17'. A total of eight (8) restrooms and two (2) lunch rooms exist. **VACANT & AVAILABLE!!!** Broker owned.

#### **PROPERTY HIGHLIGHTS**

- Air Conditioned Warehouse or Manufacturing Space w/2 docks & 2 on grade doors
- Sprinklered with Wet Fire Suppression System
- Trench Style Floor Drains with Oil Water Separator
- Interior Walls are not load bearing and can be removed
- Zoned I-4 Light Industrial