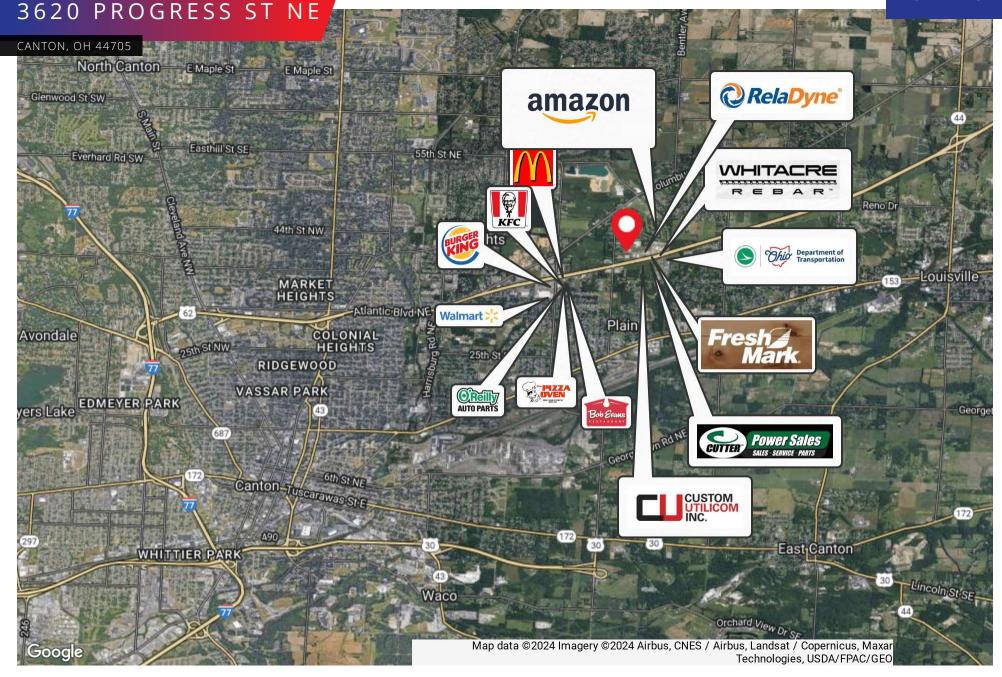

#### LOCATION DESCRIPTION

Take I-77 to Canton, Ohio, and follow Route 62 east through Canton. East of Canton turn left at the traffic light at Rebar Ave, then left on Progress.

The 39,000 sq.ft. facility sits on 4.6 acres. The site allows the building to be doubled in size. Amazons new 1,000,000 sq.ft. distribution center is around the corner. The building is served by City of Canton water (water softener in place) and Stark County Sewer.