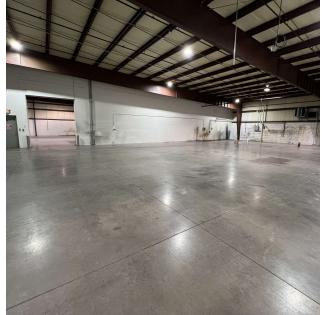

#### PROPERTY DESCRIPTION FOR LEASE

This 39,000 sq.ft. facility features 3,000 sq.ft. of modern office and 36,000 sq.ft. of manufacturing or distribution space that is air conditioned. Ideal for manufacturing with 2000 Amp, 240V, 3 phase electric, two (2) docks and two (2) overhead doors (12'x14' and 14'x16'). Co-Ray-Vac heating is in place. There is a Reverse Osmosis System and a floor drain in place leading to an oil/water separator. Ceiling heights are from 14' to 17'. A total of eight (8) restrooms and two (2) lunch rooms exist. **VACANT & AVAILABLE!!!** Broker owned.

#### **PROPERTY HIGHLIGHTS**

- Air Conditioned Warehouse or Manufacturing Space w/2 docks & 2 on grade doors
- Sprinklered with Wet Fire Suppression System
- Trench Style Floor Drains with Oil Water Separator
- Interior Walls are not load bearing and can be removed
- Zoned I-4 Light Industrial