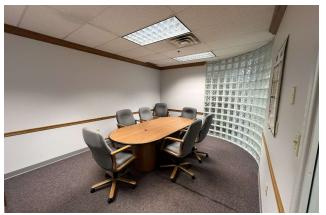

#### PROPERTY DESCRIPTION FOR LEASE

This 39,000 sq.ft. facility features 3,000 sq.ft. of modern office and 36,000 sq.ft. of manufacturing or distribution space that is air conditioned. Ideal for manufacturing with 2000 Amp, 240V, 3 phase electric, two (2) docks and two (2) overhead doors (12'x14' and 14'x16'). Co-Ray-Vac heating is in place. There is a Reverse Osmosis System and a floor drain in place leading to an oil/water separator. Ceiling heights are from 14' to 17'. A total of eight (8) restrooms and two (2) lunch rooms exist. **VACANT & AVAILABLE!!!** Broker owned.

#### **PROPERTY HIGHLIGHTS**

- Air Conditioned Warehouse or Manufacturing Space w/2 docks & 2 on grade doors
- Sprinklered with Wet Fire Suppression System
- Trench Style Floor Drains with Oil Water Separator
- Interior Walls are not load bearing and can be removed
- Zoned I-4 Light Industrial