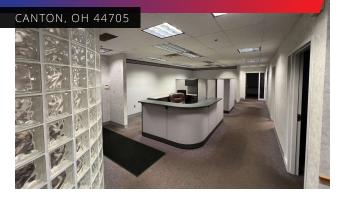

#### PROPERTY DESCRIPTION FOR LEASE

This 39,000 sq.ft. facility features 3,000 sq.ft. of modern office and 36,000 sq.ft. of manufacturing or distribution space that is air conditioned. Ideal for manufacturing with 2000 Amp, 240V, 3 phase electric, two (2) docks and two (2) overhead doors (12'x14' and 14'x16'). Co-Ray-Vac heating is in place. There is a Reverse Osmosis System and a floor drain in place leading to an oil/water separator. Ceiling heights are from 14' to 17'. A total of eight (8) restrooms and two (2) lunch rooms exist. **VACANT & AVAILABLE!!!** Broker owned.

#### **PROPERTY HIGHLIGHTS**

- Air Conditioned Warehouse or Manufacturing Space w/2 docks & 2 on grade doors
- Sprinklered with Wet Fire Suppression System
- Trench Style Floor Drains with Oil Water Separator
- Interior Walls are not load bearing and can be removed
- Zoned I-4 Light Industrial