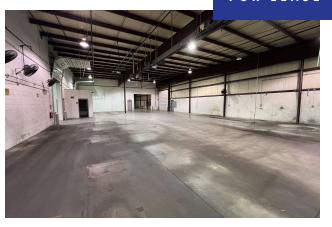

#### PROPERTY DESCRIPTION FOR LEASE

This 39,000 sq.ft. facility features 3,000 sq.ft. of modern office and 36,000 sq.ft. of manufacturing or distribution space that is air conditioned. Ideal for manufacturing with 2000 Amp, 240V, 3 phase electric, two (2) docks and two (2) overhead doors (12'x14' and 14'x16'). Co-Ray-Vac heating is in place. There is a Reverse Osmosis System and a floor drain in place leading to an oil/water separator. Ceiling heights are from 14' to 17'. A total of eight (8) restrooms and two (2) lunch rooms exist. **VACANT & AVAILABLE!!!** Broker owned.

#### **PROPERTY HIGHLIGHTS**

- Air Conditioned Warehouse or Manufacturing Space w/2 docks & 2 on grade doors
- Sprinklered with Wet Fire Suppression System
- Trench Style Floor Drains with Oil Water Separator
- Interior Walls are not load bearing and can be removed
- Zoned I-4 Light Industrial