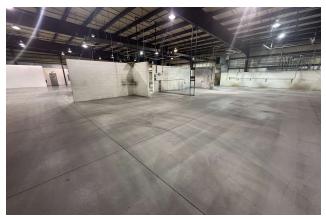

#### PROPERTY DESCRIPTION FOR LEASE

This 39,000 sq.ft. facility features 3,000 sq.ft. of modern office and 36,000 sq.ft. of manufacturing or distribution space that is air conditioned. Ideal for manufacturing with 2000 Amp, 240V, 3 phase electric, two (2) docks and two (2) overhead doors (12'x14' and 14'x16'). Co-Ray-Vac heating is in place. There is a Reverse Osmosis System and a floor drain in place leading to an oil/water separator. Ceiling heights are from 14' to 17'. A total of eight (8) restrooms and two (2) lunch rooms exist. **VACANT & AVAILABLE!!!** Broker owned.

#### **PROPERTY HIGHLIGHTS**

- Air Conditioned Warehouse or Manufacturing Space w/2 docks & 2 on grade doors
- Sprinklered with Wet Fire Suppression System
- Trench Style Floor Drains with Oil Water Separator
- Interior Walls are not load bearing and can be removed
- Zoned I-4 Light Industrial