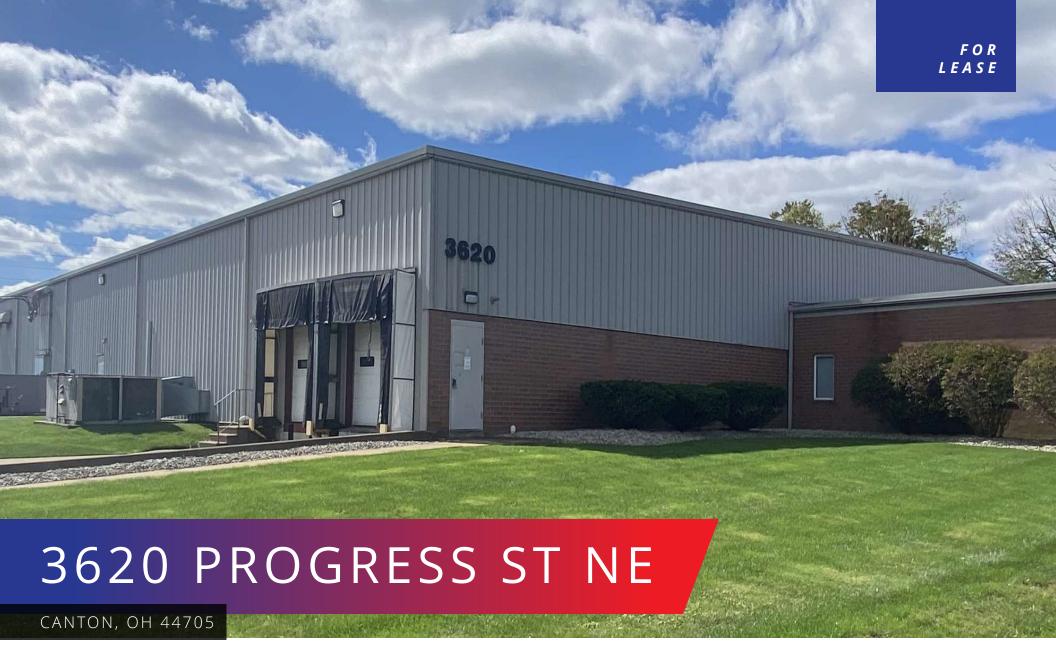

#### PROPERTY DESCRIPTION FOR LEASE

This 39,000 sq.ft. facility features 3,000 sq.ft. of modern office and 36,000 sq.ft. of manufacturing or distribution space that is air conditioned. Ideal for manufacturing with 2000 Amp, 240V, 3 phase electric, two (2) docks and two (2) overhead doors (12'x14' and 14'x16'). Co-Ray-Vac heating is in place. There is a Reverse Osmosis System and a floor drain in place leading to an oil/water separator. Ceiling heights are from 14' to 17'. A total of eight (8) restrooms and two (2) lunch rooms exist. **VACANT & AVAILABLE!!!** Broker owned.

CANTON, OH 44705