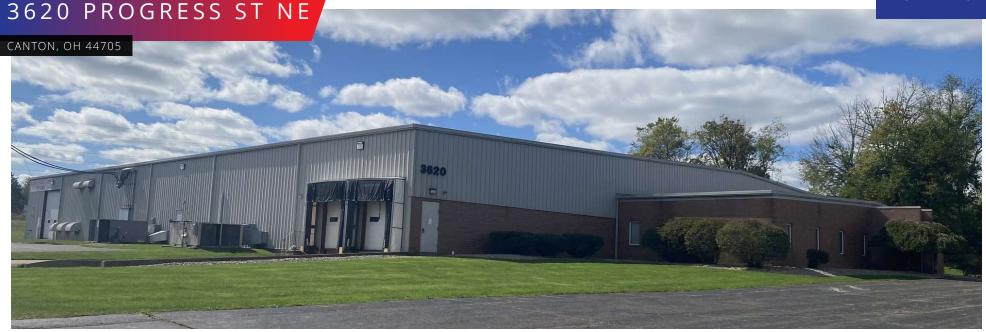

#### PROPERTY DESCRIPTION FOR LEASE

This 39,000 sq.ft. facility features 3,000 sq.ft. of modern office and 36,000 sq.ft. of manufacturing or distribution space that is air conditioned. Ideal for manufacturing with 2000 Amp, 240V, 3 phase electric, two (2) docks and two (2) overhead doors (12'x14' and 14'x16'). Co-Ray-Vac heating is in place. There is a Reverse Osmosis System and a floor drain in place leading to an oil/water separator. Ceiling heights are from 14' to 17'. A total of eight (8) restrooms and two (2) lunch rooms exist. **VACANT & AVAILABLE!!!** Broker owned.

CANTON, OH 44705