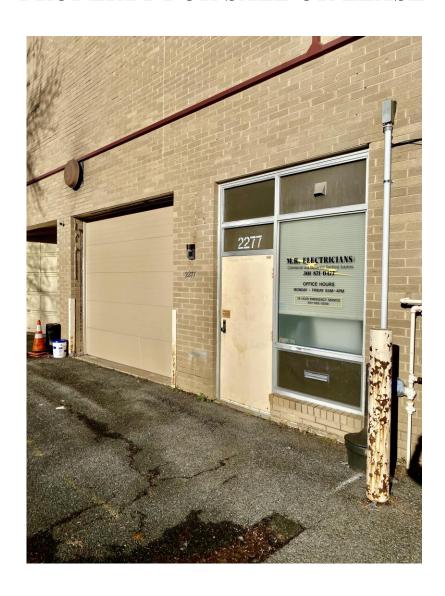

## 2277 Lewis Avenue Rockville, Maryland 20851

**BUILDING AREA:** Approximately 1,500 square feet down.

Approximately 1,000 square feet down

Plus additional storage

**ZONING:** City of Rockville Light Industrial

**FEATURES:** Drive in door

Heating and cooling

Kitchenette Renovated 2012

Rare Opportunity to own a small light industrial condominium unit in south Rockville close to the red line metro and easy road access to points north