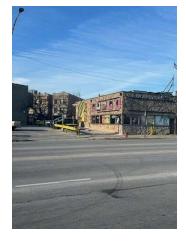

### **PROPERTY DESCRIPTION**

Introducing a prime investment opportunity at 1000 S Leavitt St, Chicago, IL. This single-story 5,303 SF free-standing building, constructed in 1950, offers 1 unit and is zoned PD-30. Ideal for retail, office or multi-family, this property lies in the vibrant Near West Side area, presenting a compelling prospect for aspiring investors or developers. With a desirable location and ample potential, this offering is a rare find in today's market. Don't miss the chance to secure a foothold in this sought-after locale.

#### **PROPERTY HIGHLIGHTS**

- Rare 5,303 SF free-standing building
- Prime investment opportunity in Near West Side
- Zoned PD-30 for versatile use
- Solid construction dating back to 1950
- Ideal for retail, commercial or multi-family endeavors
- Exceptional value at \$3,000,000
- Spacious land parcel of approximately 20,760 SF