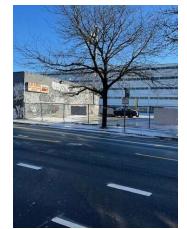

### **PROPERTY DESCRIPTION**

Introducing a prime investment opportunity at 1000 S Leavitt St, Chicago, IL. This single-story 5,303 SF free-standing building, constructed in 1950, offers 1 unit and is zoned PD-30. Ideal for retail, office or multi-family, this property lies in the vibrant Near West Side area, presenting a compelling prospect for aspiring investors or developers. With a desirable location and ample potential, this offering is a rare find in today's market. Don't miss the chance to secure a foothold in this sought-after locale.

#### **PROPERTY HIGHLIGHTS**

- Rare 5,303 SF free-standing building
- Prime investment opportunity in Near West Side
- Zoned PD-30 for versatile use
- Solid construction dating back to 1950
- Ideal for retail, commercial or multi-family endeavors
- Exceptional value at \$3,000,000
- Spacious land parcel of approximately 20,760 SF