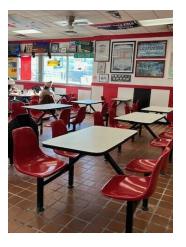

### **PROPERTY DESCRIPTION**

Introducing a prime investment opportunity at 1000 S Leavitt St, Chicago, IL. This single-story 5,303 SF free-standing building, constructed in 1950, offers 1 unit and is zoned PD-30. Ideal for retail, office or multi-family, this property lies in the vibrant Near West Side area, presenting a compelling prospect for aspiring investors or developers. With a desirable location and ample potential, this offering is a rare find in today's market. Don't miss the chance to secure a foothold in this sought-after locale.

#### **PROPERTY HIGHLIGHTS**

- Rare 5,303 SF free-standing building
- Prime investment opportunity in Near West Side
- Zoned PD-30 for versatile use
- Solid construction dating back to 1950
- Ideal for retail, commercial or multi-family endeavors
- Exceptional value at \$3,000,000
- Spacious land parcel of approximately 20,760 SF