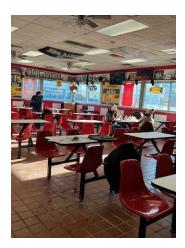

### **PROPERTY DESCRIPTION**

Introducing a prime investment opportunity at 1000 S Leavitt St, Chicago, IL. This single-story 5,303 SF free-standing building, constructed in 1950, offers 1 unit and is zoned PD-30. Ideal for retail, office or multi-family, this property lies in the vibrant Near West Side area, presenting a compelling prospect for aspiring investors or developers. With a desirable location and ample potential, this offering is a rare find in today's market. Don't miss the chance to secure a foothold in this sought-after locale.

#### **PROPERTY HIGHLIGHTS**

- Rare 5,303 SF free-standing building
- Prime investment opportunity in Near West Side
- Zoned PD-30 for versatile use
- Solid construction dating back to 1950
- Ideal for retail, commercial or multi-family endeavors
- Exceptional value at \$3,000,000
- Spacious land parcel of approximately 20,760 SF