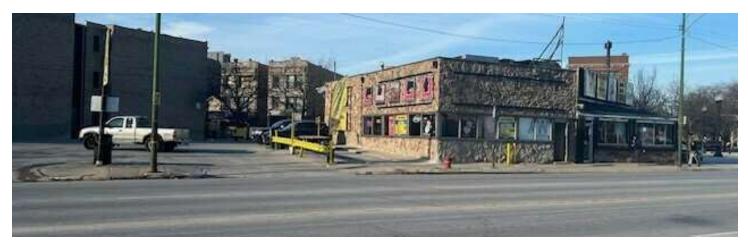

## **1000 SOUTH LEAVITT STREET**

1000 S Leavitt St Chicago, IL 60612

### **PROPERTY DESCRIPTION**

Introducing a prime investment opportunity at 1000 S Leavitt St, Chicago, IL. This single-story 5,303 SF free-standing building, constructed in 1950, offers 1 unit and is zoned PD-30. Ideal for retail, office or multi-family, this property lies in the vibrant Near West Side area, presenting a compelling prospect for aspiring investors or developers. With a desirable location and ample potential, this offering is a rare find in today's market. Don't miss the chance to secure a foothold in this sought-after locale.

#### **PROPERTY HIGHLIGHTS**

- Rare 5,303 SF free-standing building
- Prime investment opportunity in Near West Side
- Zoned PD-30 for versatile use
- Solid construction dating back to 1950
- Ideal for retail, commercial or multi-family endeavors
- Exceptional value at \$3,000,000
- Spacious land parcel of approximately 20,760 SF