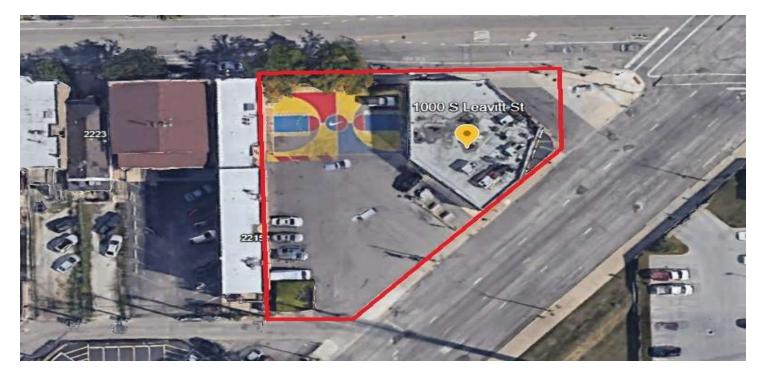

## **1000 SOUTH LEAVITT STREET**

1000 S Leavitt St Chicago, IL 60612

### **PROPERTY DESCRIPTION**

Introducing a prime investment opportunity at 1000 S Leavitt St, Chicago, IL. This single-story 5,303 SF free-standing building, constructed in 1950, offers 1 unit and is zoned PD-30. Ideal for retail, office or multi-family, this property lies in the vibrant Near West Side area, presenting a compelling prospect for aspiring investors or developers. With a desirable location and ample potential, this offering is a rare find in today's market. Don't miss the chance to secure a foothold in this sought-after locale.

#### **PROPERTY HIGHLIGHTS**

- Rare 5,303 SF free-standing building
- Prime investment opportunity in Near West Side
- Zoned PD-30 for versatile use
- Solid construction dating back to 1950
- Ideal for retail, commercial or multi-family endeavors
- Exceptional value at \$3,000,000
- Spacious land parcel of approximately 20,760 SF

#### **OFFERING SUMMARY**

| Sale Price:      | \$3,000,000 |
|------------------|-------------|
| Number of Units: | 1           |
| Lot Size:        | 20,760 SF   |
| Building Size:   | 5,303 SF    |
|                  |             |