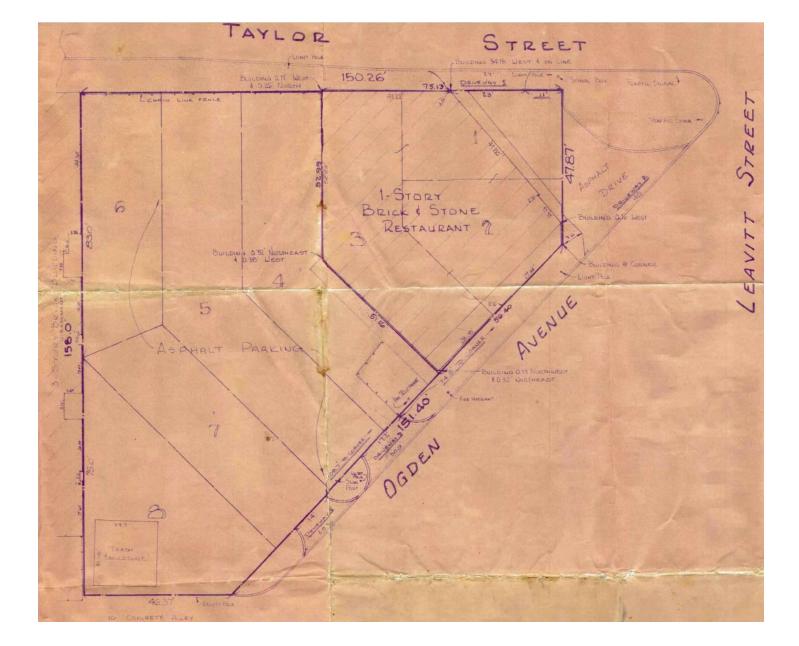

#### **PROPERTY HIGHLIGHTS**

- Rare 5,303 SF free-standing building
- Prime investment opportunity in Near West Side
- Zoned PD-30 for versatile use
- Solid construction dating back to 1950
- Ideal for retail, commercial or multi-family endeavors
- Exceptional value at \$3,000,000
- Spacious land parcel of approximately 20,760 SF

#### **OFFERING SUMMARY**

| Sale Price:      | \$3,000,000 |
|------------------|-------------|
| Number of Units: | 1           |
| Lot Size:        | 20,760 SF   |
| Building Size:   | 5,303 SF    |
|                  |             |

### **TRAFFIC COUNTS**

Ogden, Taylor & Leavitt Streets

Demographics data derived from AlphaMap

SALE

Edward Pohn O: (312) 475-3240 | C: (312) 566-7646 epohn@cbcnrt.com