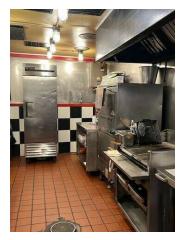

### **PROPERTY DESCRIPTION**

Introducing a prime investment opportunity at 1000 S Leavitt St, Chicago, IL. This single-story 5,303 SF free-standing building, constructed in 1950, offers 1 unit and is zoned PD-30. Ideal for retail, office or multi-family, this property lies in the vibrant Near West Side area, presenting a compelling prospect for aspiring investors or developers. With a desirable location and ample potential, this offering is a rare find in today's market. Don't miss the chance to secure a foothold in this sought-after locale.

#### **PROPERTY HIGHLIGHTS**

- Rare 5,303 SF free-standing building
- Prime investment opportunity in Near West Side
- Zoned PD-30 for versatile use
- Solid construction dating back to 1950
- Ideal for retail, commercial or multi-family endeavors
- Exceptional value at \$3,000,000
- Spacious land parcel of approximately 20,760 SF