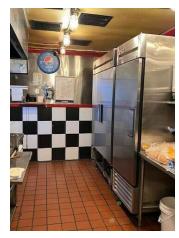

### **PROPERTY DESCRIPTION**

Introducing a prime investment opportunity at 1000 S Leavitt St, Chicago, IL. This single-story 5,303 SF free-standing building, constructed in 1950, offers 1 unit and is zoned PD-30. Ideal for retail, office or multi-family, this property lies in the vibrant Near West Side area, presenting a compelling prospect for aspiring investors or developers. With a desirable location and ample potential, this offering is a rare find in today's market. Don't miss the chance to secure a foothold in this sought-after locale.

#### **PROPERTY HIGHLIGHTS**

- Rare 5,303 SF free-standing building
- Prime investment opportunity in Near West Side
- Zoned PD-30 for versatile use
- Solid construction dating back to 1950
- Ideal for retail, commercial or multi-family endeavors
- Exceptional value at \$3,000,000
- Spacious land parcel of approximately 20,760 SF