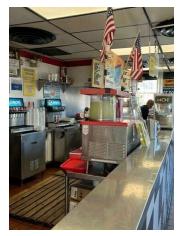

### **PROPERTY DESCRIPTION**

Introducing a prime investment opportunity at 1000 S Leavitt St, Chicago, IL. This single-story 5,303 SF free-standing building, constructed in 1950, offers 1 unit and is zoned PD-30. Ideal for retail, office or multi-family, this property lies in the vibrant Near West Side area, presenting a compelling prospect for aspiring investors or developers. With a desirable location and ample potential, this offering is a rare find in today's market. Don't miss the chance to secure a foothold in this sought-after locale.

#### **PROPERTY HIGHLIGHTS**

- Rare 5,303 SF free-standing building
- Prime investment opportunity in Near West Side
- Zoned PD-30 for versatile use
- Solid construction dating back to 1950
- Ideal for retail, commercial or multi-family endeavors
- Exceptional value at \$3,000,000
- Spacious land parcel of approximately 20,760 SF