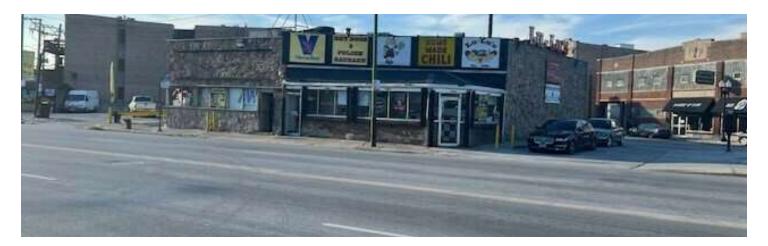

## **1000 SOUTH LEAVITT STREET**

1000 S Leavitt St Chicago, IL 60612

### **PROPERTY DESCRIPTION**

Introducing a prime investment opportunity at 1000 S Leavitt St, Chicago, IL. This single-story 5,303 SF free-standing building, constructed in 1950, offers 1 unit and is zoned PD-30. Ideal for retail, office or multi-family, this property lies in the vibrant Near West Side area, presenting a compelling prospect for aspiring investors or developers. With a desirable location and ample potential, this offering is a rare find in today's market. Don't miss the chance to secure a foothold in this sought-after locale.

#### **PROPERTY HIGHLIGHTS**

- Rare 5,303 SF free-standing building
- Prime investment opportunity in Near West Side
- Zoned PD-30 for versatile use
- Solid construction dating back to 1950
- Ideal for retail, commercial or multi-family endeavors
- Exceptional value at \$3,000,000
- Spacious land parcel of approximately 20,760 SF