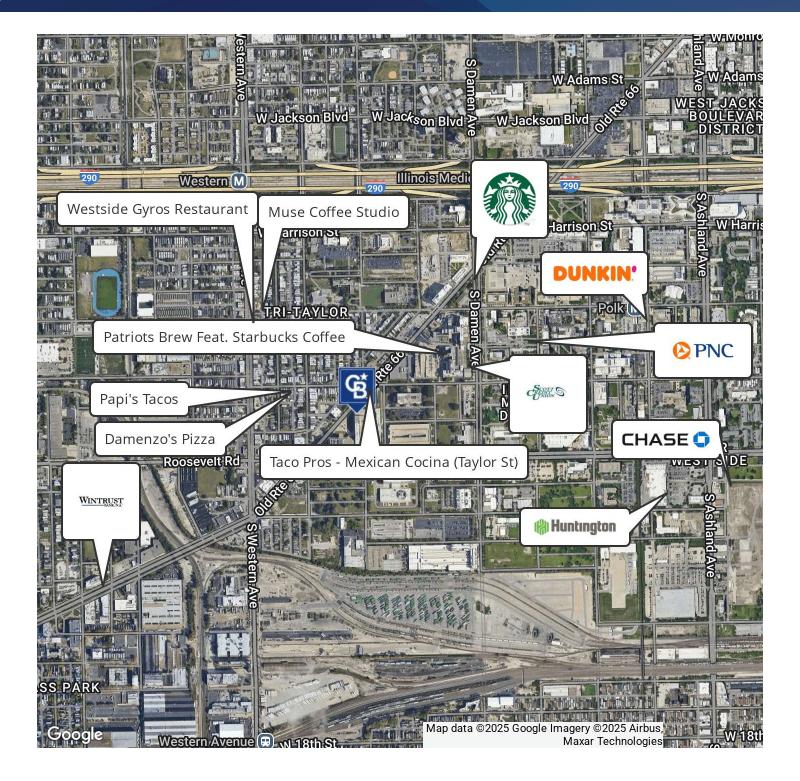

### **PROPERTY DESCRIPTION**

Introducing a prime investment opportunity at 1000 S Leavitt St, Chicago, IL. This single-story 5,303 SF free-standing building, constructed in 1950, offers 1 unit and is zoned PD-30. Ideal for retail, office or multi-family, this property lies in the vibrant Near West Side area, presenting a compelling prospect for aspiring investors or developers. With a desirable location and ample potential, this offering is a rare find in today's market. Don't miss the chance to secure a foothold in this sought-after locale.

#### **PROPERTY HIGHLIGHTS**

- Rare 5,303 SF free-standing building
- Prime investment opportunity in Near West Side
- Zoned PD-30 for versatile use
- Solid construction dating back to 1950
- Ideal for retail, commercial or multi-family endeavors
- Exceptional value at \$3,000,000
- Spacious land parcel of approximately 20,760 SF