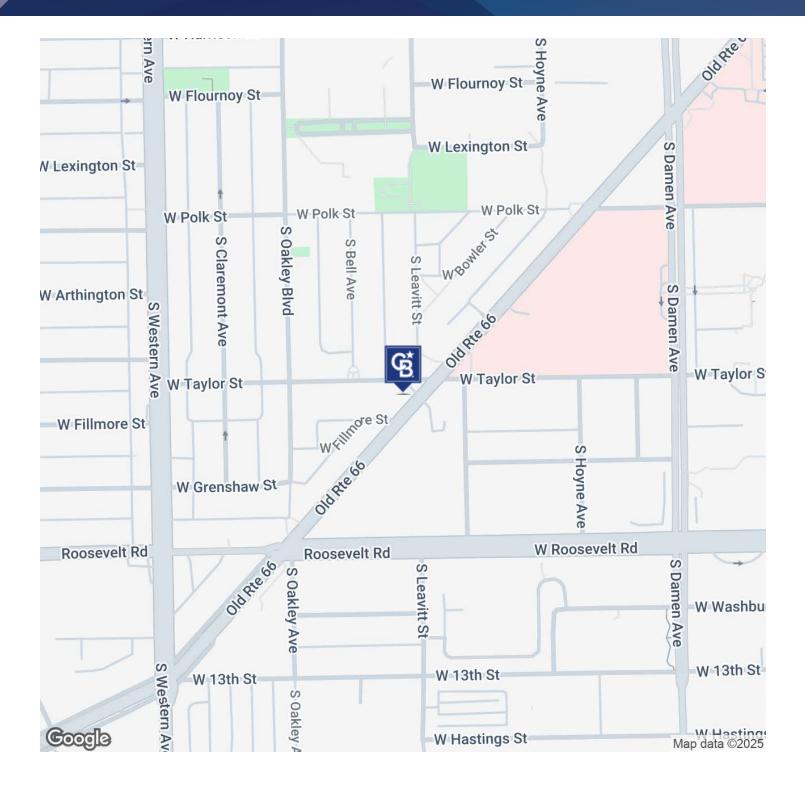

## **1000 SOUTH LEAVITT STREET**

1000 S Leavitt St Chicago, IL 60612

### **PROPERTY DESCRIPTION**

Introducing a prime investment opportunity at 1000 S Leavitt St, Chicago, IL. This single-story 5,303 SF free-standing building, constructed in 1950, offers 1 unit and is zoned PD-30. Ideal for retail, office or multi-family, this property lies in the vibrant Near West Side area, presenting a compelling prospect for aspiring investors or developers. With a desirable location and ample potential, this offering is a rare find in today's market. Don't miss the chance to secure a foothold in this sought-after locale.