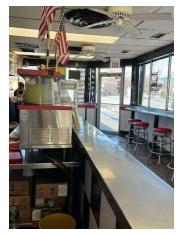

### **PROPERTY DESCRIPTION**

Introducing a prime investment opportunity at 1000 S Leavitt St, Chicago, IL. This single-story 5,303 SF free-standing building, constructed in 1950, offers 1 unit and is zoned PD-30. Ideal for retail, office or multi-family, this property lies in the vibrant Near West Side area, presenting a compelling prospect for aspiring investors or developers. With a desirable location and ample potential, this offering is a rare find in today's market. Don't miss the chance to secure a foothold in this sought-after locale.

#### **PROPERTY HIGHLIGHTS**

- Rare 5,303 SF free-standing building
- Prime investment opportunity in Near West Side
- Zoned PD-30 for versatile use
- Solid construction dating back to 1950
- Ideal for retail, commercial or multi-family endeavors
- Exceptional value at \$3,000,000
- Spacious land parcel of approximately 20,760 SF