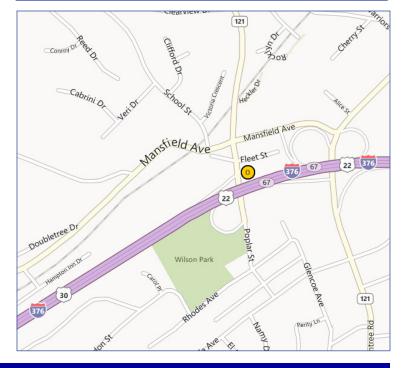

## **FEATURES:**

- Signature presence on Greentree Hill Easy Access
- Seven Story | 78,400 Square Feet
- Available Suites: 1,000-11,000 Square Feet Contiguous
- Abundant Parking with Garage
- On-Site Owners/Managers
- Generous build-out allowing immediate occupancy
- Lease Rate: \$18.00 Per Rentable Square Foot