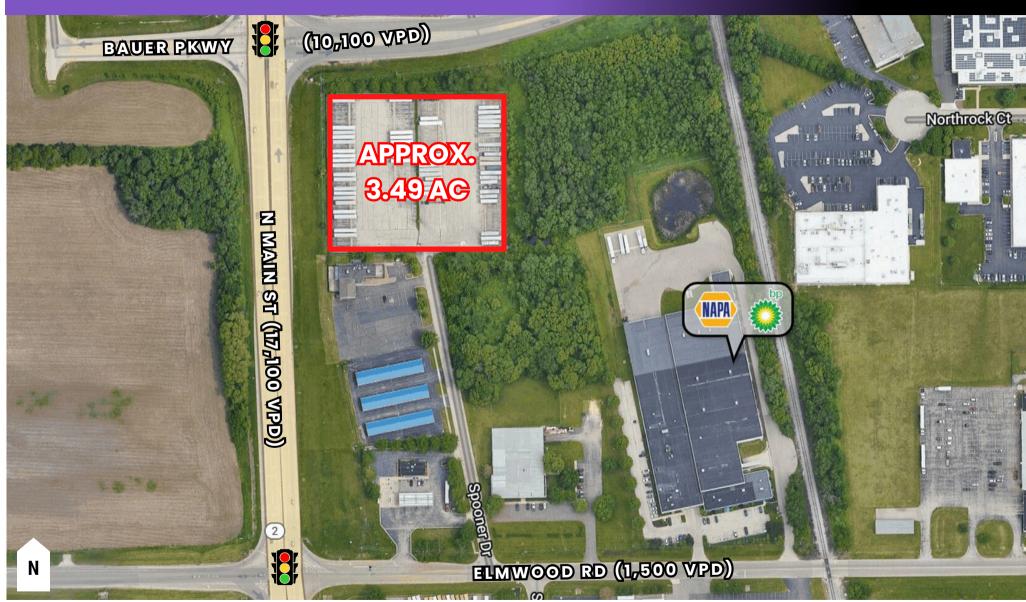

## HIGH TRAFFIC AREA - 17K VPD

## PARKING LOT | 5180 SPOONER DR, ROCKFORD, IL 61103 120 TRAILER PARKING SPOTS & NEWLY PAVED

## Property Information

- Secure parking lot with functioning front gate and operating parking lot lights.
- Brand new overlay in 2022 with 120 trailer parking spots available.
- Situated right off of North Main Street / IL Route 2 and is located within an industrial park.
- This parking lot is 7 miles from I-90 / IL-173 Interchange and I-90
  / E Riverside Blvd Interchange.
- 10 miles from I-90 Business 20 Interchange.