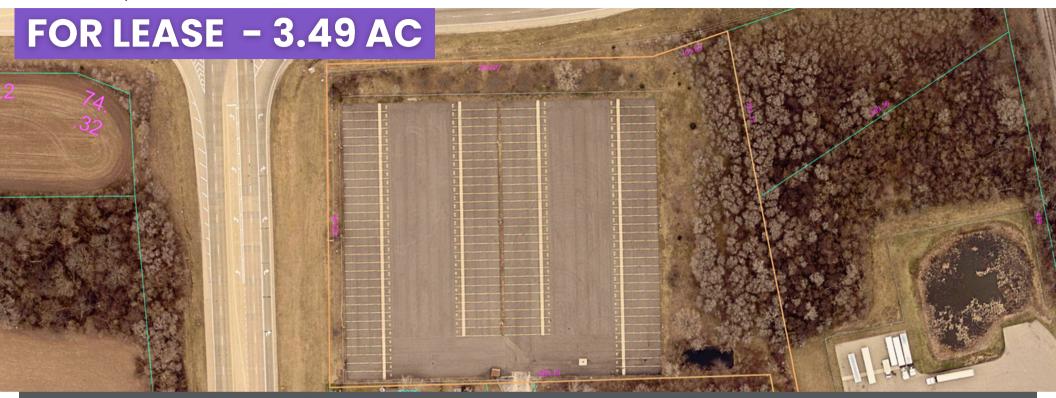

#### AERIAL | 5180 SPOONER DR, ROCKFORD, IL 61103

## Property Information

- Secure parking lot with functioning front gate and operating parking lot lights.
- Brand new overlay in 2022 with 120 trailer parking spots available.
- Situated right off of North Main Street / IL Route 2 and is located within an industrial park.
- This parking lot is 7 miles from I-90 / IL-173 Interchange and I-90
  / E Riverside Blvd Interchange.
- 10 miles from I-90 Business 20 Interchange.