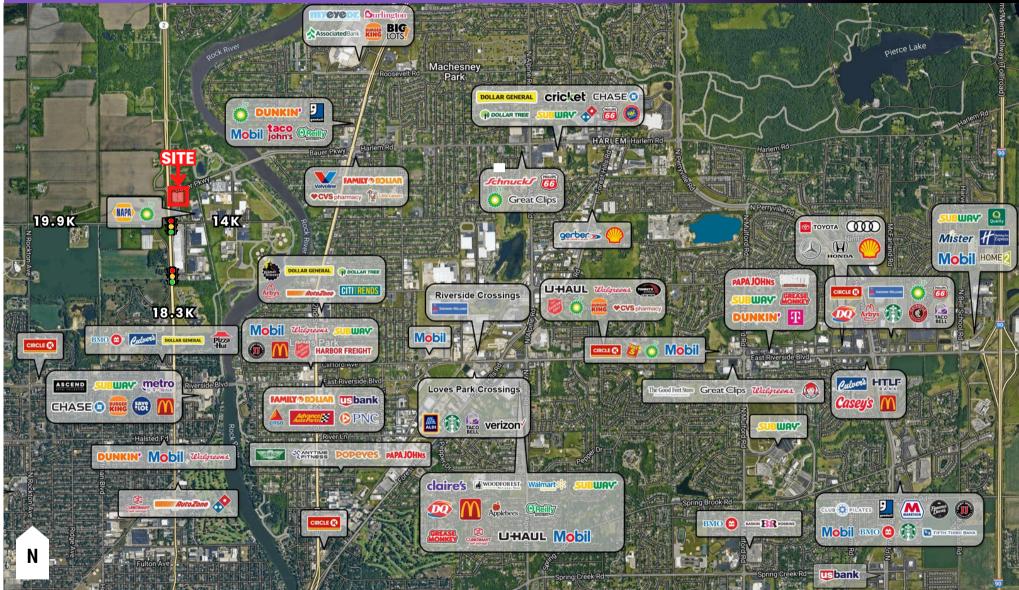

## RIGHT OFF OF N MAIN STREET | IL RT 2

FMG and the FMG Logo are service marks of FMG, Inc., and/or its affiliated or related companies in the United States and other countries. All other marks displayed on this document are the property of their respective owners

## Property Information

- Secure parking lot with functioning front gate and operating parking lot lights.
- Brand new overlay in 2022 with 120 trailer parking spots available.
- Situated right off of North Main Street / IL Route 2 and is located within an industrial park.
- This parking lot is 7 miles from I-90 / IL-173 Interchange and I-90
  / E Riverside Blvd Interchange.
- 10 miles from I-90 Business 20 Interchange.