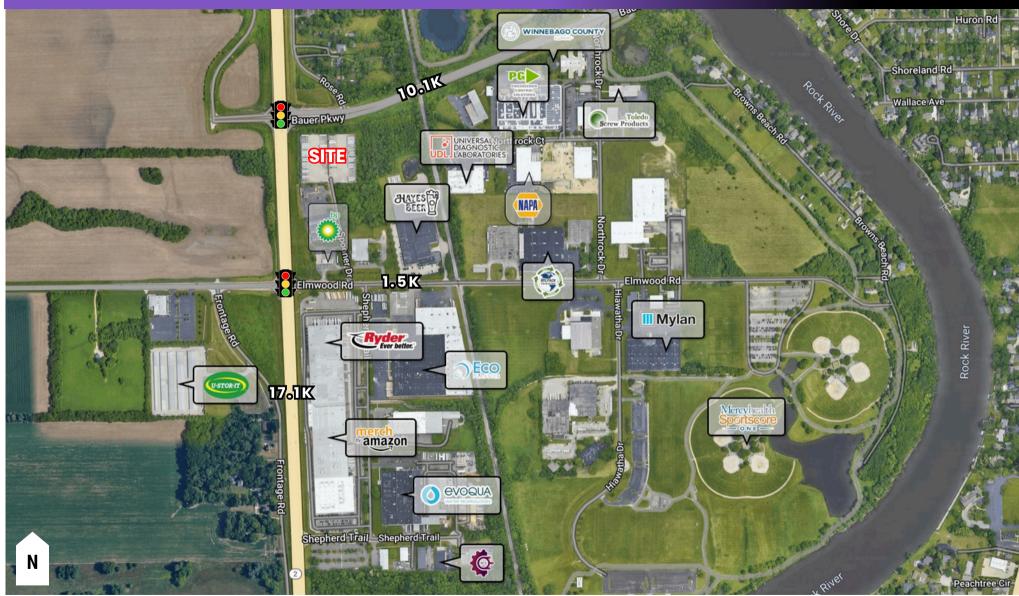

# SITE SURVEY | 5180 SPOONER DR, ROCKFORD, IL 61103

## Property Information

- Secure parking lot with functioning front gate and operating parking lot lights.
- Brand new overlay in 2022 with 120 trailer parking spots available.
- Situated right off of North Main Street / IL Route 2 and is located within an industrial park.
- This parking lot is 7 miles from I-90 / IL-173 Interchange and I-90
  / E Riverside Blvd Interchange.
- 10 miles from I-90 Business 20 Interchange.