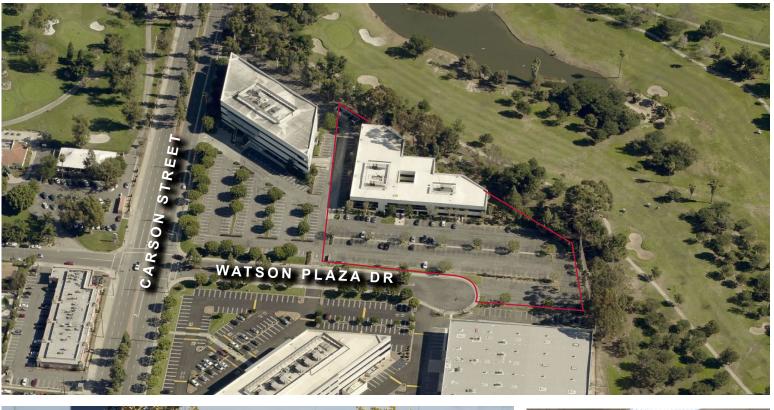

# **OFFICE FOR LEASE 4010 WATSON PLAZA DRIVE** LAKEWOOD, CA 90712

4010 Watson Plaza Dr. is strategically located on the border of Long Beach and Lakewood and offers a 30-minute solution to major markets, airports, and ports.

- Centrally Located Between Los Angeles and Orange County
- Located Between Two Major Airports: Los Angeles International Airport & John Wayne Airport
- Adjacent to Long Beach Airport
- Adjacent to Douglas Park Development
- Close Proximity to the Ports of Los Angeles and Long Beach
- 405, 710, 605, and 91 Freeway Access
- Walking Distance To Restaurants, Shopping, and Public Transportation