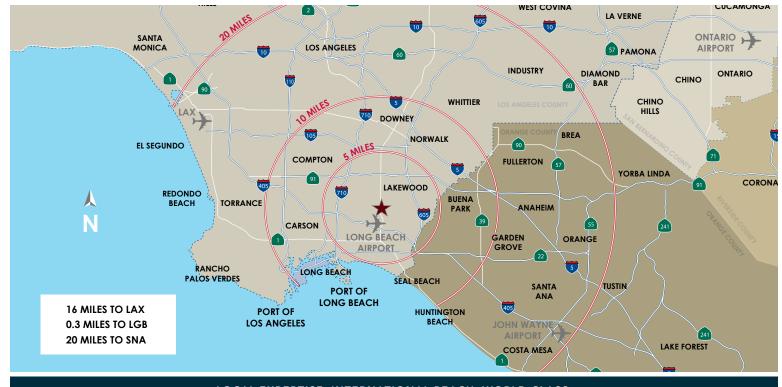

# **OFFICE FOR LEASE 4010 WATSON PLAZA DRIVE** LAKEWOOD, CA 90712

4010 Watson Plaza Dr. is strategically located on the border of Long Beach and Lakewood and offers a 30-minute solution to major markets, airports, and ports.

- Centrally Located Between Los Angeles and Orange County
- Located Between Two Major Airports: Los Angeles International Airport & John Wayne Airport
- Adjacent to Long Beach Airport
- Adjacent to Douglas Park Development
- Close Proximity to the Ports of Los Angeles and Long Beach
- 405, 710, 605, and 91 Freeway Access
- Walking Distance To Restaurants, Shopping, and Public Transportation