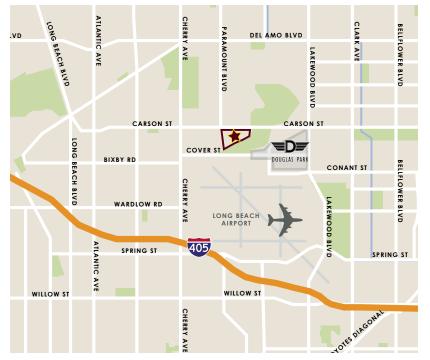

# **OFFICE FOR LEASE 4010 WATSON PLAZA DRIVE** LAKEWOOD, CA 90712

4010 Watson Plaza Dr. is strategically located on the border of Long Beach and Lakewood and offers a 30-minute solution to major markets, airports, and ports.

- Centrally Located Between Los Angeles and Orange County
- Located Between Two Major Airports: Los Angeles International Airport & John Wayne Airport
- Adjacent to Long Beach Airport
- Adjacent to Douglas Park Development
- Close Proximity to the Ports of Los Angeles and Long Beach
- 405, 710, 605, and 91 Freeway Access
- Walking Distance To Restaurants, Shopping, and Public Transportation