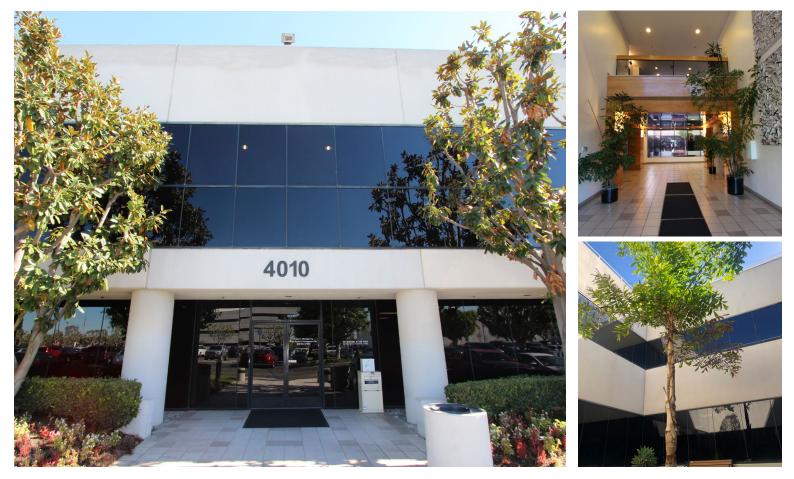

# OFFICE FOR LEASE 4010 WATSON PLAZA DRIVE LAKEWOOD, CA 90712

# ±1,669 – ±7,693 SF Available at \$2.25 / SF Full Service Gross

- Adjacent to Douglas Park Long Beach's New 4 Million SF+ Business Community
- Local Amenities Long Beach Airport, Lakewood Country Club, Restaurants, Entertainment
- Golf Course Views
- Garden Rise / Walk Up Business Park
- 4:1,000 Free Parking
- Elevator Served
- On Site Gym, Atrium, and Conference Room
- Frontier Fios Available