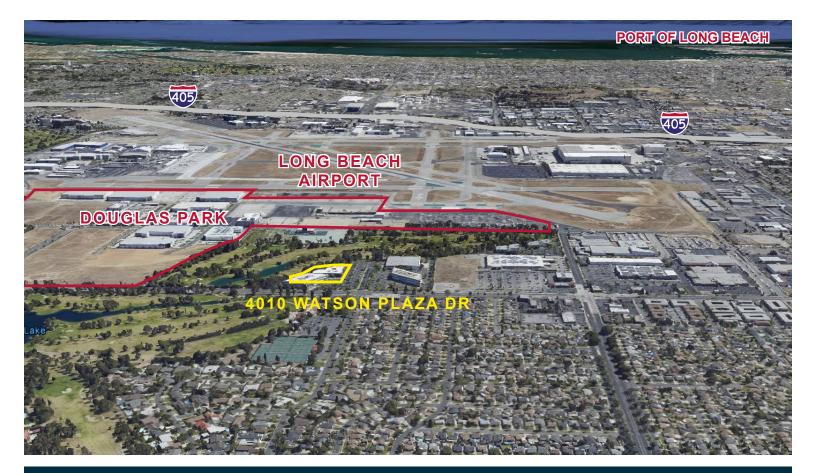

# **OFFICE FOR LEASE 4010 WATSON PLAZA DRIVE** LAKEWOOD, CA 90712

4010 Watson Plaza Dr. is strategically located on the border of Long Beach and Lakewood and offers a 30-minute solution to major markets, airports, and ports.

- Centrally Located Between Los Angeles and Orange County
- Located Between Two Major Airports: Los Angeles International Airport & John Wayne Airport
- Adjacent to Long Beach Airport
- Adjacent to Douglas Park Development
- Close Proximity to the Ports of Los Angeles and Long Beach
- 405, 710, 605, and 91 Freeway Access
- Walking Distance To Restaurants, Shopping, and Public Transportation