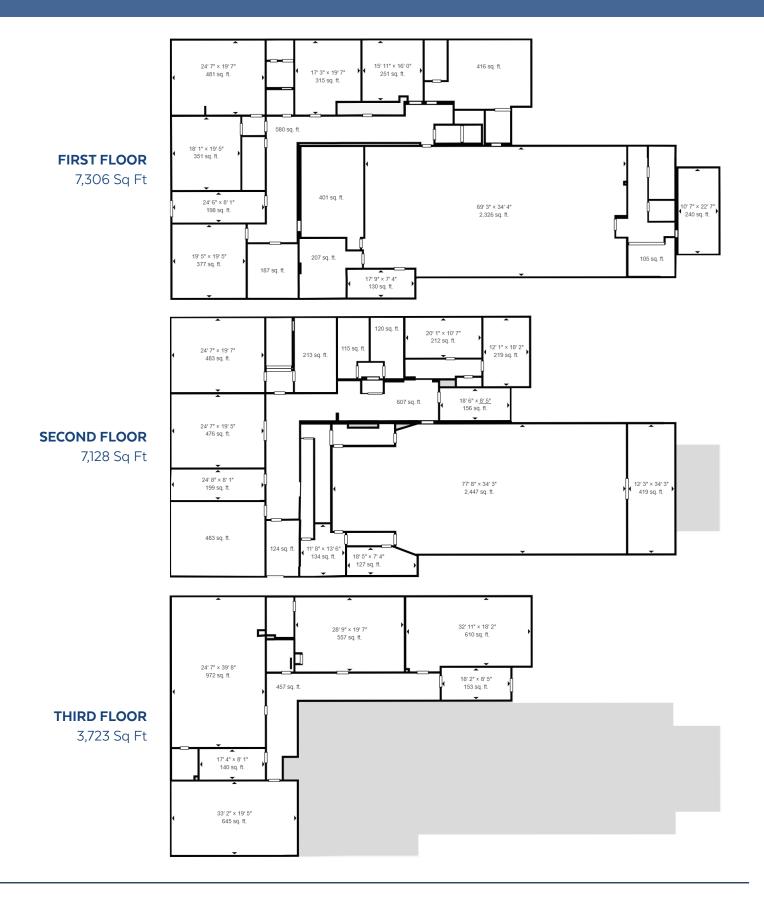

#### **PROPERTY HIGHLIGHTS**

- 18,000 ± SF Building
- Three floors
- Located next to prestigious Flora Place
- High visibility location on Grand Blvd.
- **Shaw Historic District**
- Possible redevelopment
- Alarm system for fire and police
- Zoned Single Family
- **SALE PRICE: \$900,000**