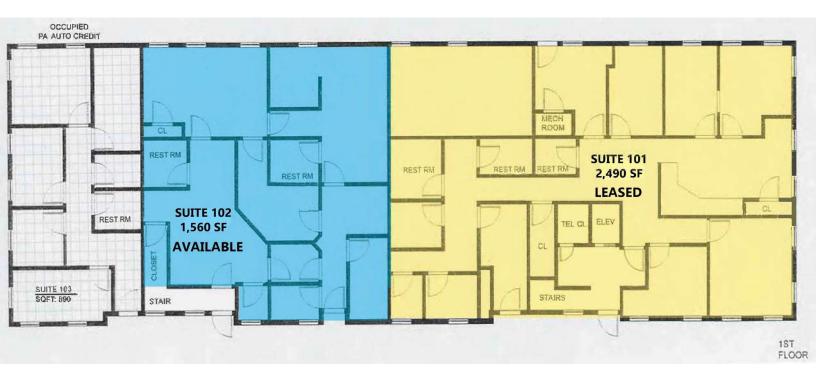

## **PROPERTY DESCRIPTION**

- Suite 102: 1,560 SF
- Suite 203: 1,270 SF
- Pylon signage

-

- Two-story, elevator served, multitenanted office building
- Close to shopping, restaurants, banks, hotels, the Oxford Valley Mall and Sesame Place via Business Route 1/Lincoln Highway
- Located on highly traveled Lincoln
  Highway
- Only 1/2 mile from Oxford Valley Mall and Aria Health-Bucks County
- 5 minutes from Interstate 95 and US Route 1