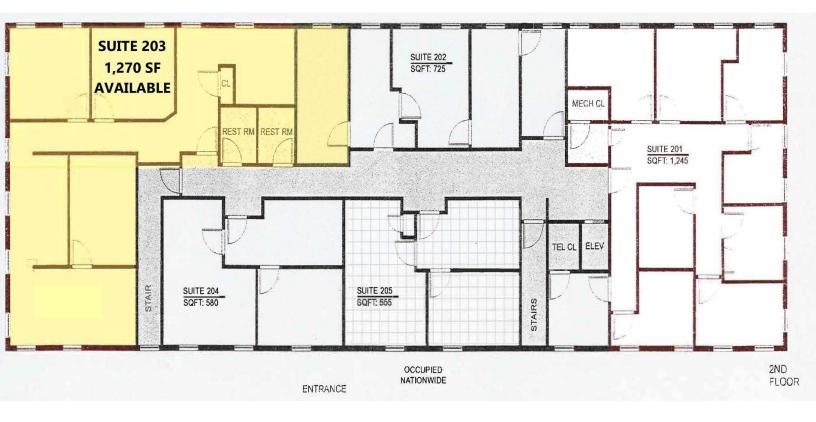

## **PROPERTY DESCRIPTION**

- Suite 102: 1,560 SF
- Suite 203: 1,270 SF
- Pylon signage

-

- Two-story, elevator served, multitenanted office building
- Close to shopping, restaurants, banks, hotels, the Oxford Valley Mall and Sesame Place via Business Route 1/Lincoln Highway
- Located on highly traveled Lincoln
  Highway
- Only 1/2 mile from Oxford Valley Mall and Aria Health-Bucks County
- 5 minutes from Interstate 95 and US Route 1