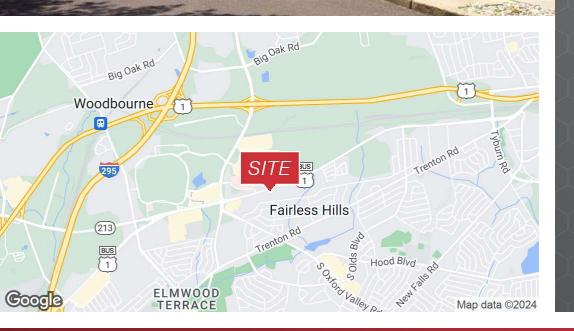

# **164 LINCOLN HIGHWAY** Fairless Hills, PA 19030

THE

FOR LEASE
 2 OFFICE SUITES
 1,270 SF & 1,560 SF

## **PROPERTY DESCRIPTION**

- Suite 102: 1,560 SF
- Suite 203: 1,270 SF
- Pylon signage

-

- Two-story, elevator served, multitenanted office building
- Close to shopping, restaurants, banks, hotels, the Oxford Valley Mall and Sesame Place via Business Route 1/Lincoln Highway
- Located on highly traveled Lincoln
  Highway
- Only 1/2 mile from Oxford Valley Mall and Aria Health-Bucks County
- 5 minutes from Interstate 95 and US Route 1