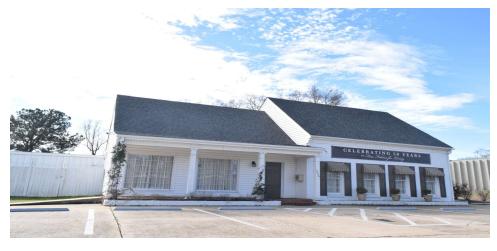

# **Executive Summary**

#### **OFFERING SUMMARY**

Sale Price: \$299,000

Lot Size: 0.43 Acres

Year Built: 1980

Building Size: 5,928

Zoning: B-2

Market: Montgomery

Price / SF: \$50.44

#### **PROPERTY HIGHLIGHTS**

- PRICE REDUCED!!! MOTIVATED SELLER!
- Easy Access Retail and Warehouse Buildings
- 2 Dock Highs
- Within minutes from Jackson Hospital, Alabama State University & Huntingdon College
- · On-Site Parking for employees and customers
- · Convenient to Central Business District