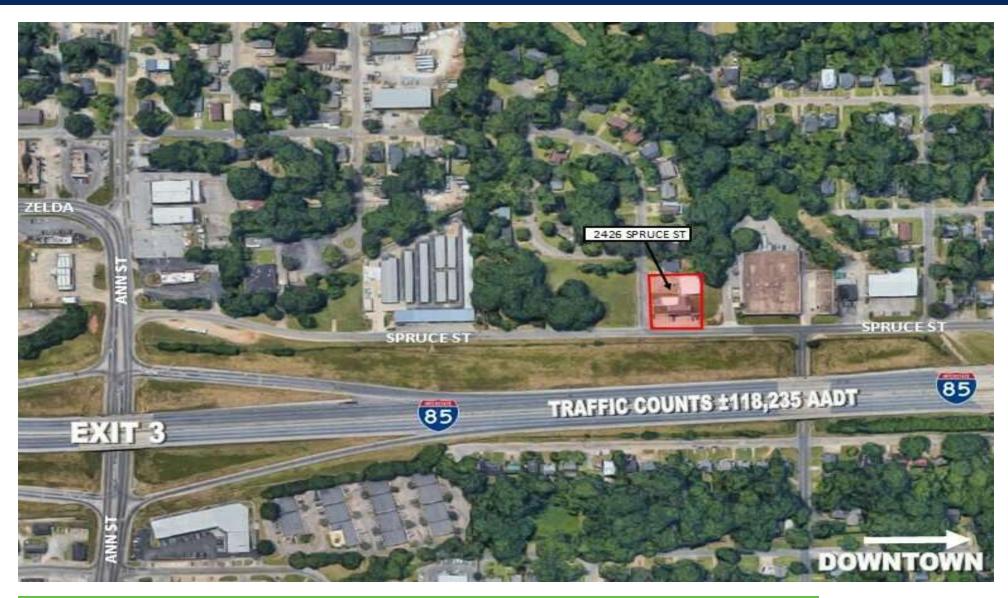

- 0.4± Miles from I-85
- 0.6± Miles from Jackson Hospital Campus
- 1.2± Miles from Alabama State University
- 5.5± Miles from Maxwell Air Force Base: Serving 25,000
  Active Duty, Guard, Reserves, Contractors and Retirees. The
  Air Force University is attended by 20,000 Annually