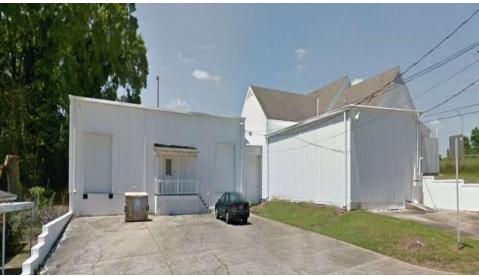

$299,000

Lot Size: 0.43 Acres

Year Built: 1980

Building Size: 5,928

Zoning: B-2

Market: Montgomery

Price / SF: \$50.44

#### **PROPERTY HIGHLIGHTS**

- PRICE REDUCED!!! MOTIVATED SELLER!
- Easy Access Retail and Warehouse Buildings
- 2 Dock Highs
- Within minutes from Jackson Hospital, Alabama State University & Huntingdon College
- · On-Site Parking for employees and customers
- · Convenient to Central Business District

- 0.4± Miles from I-85
- 0.6± Miles from Jackson Hospital Campus
- 1.2± Miles from Alabama State University
- 5.5± Miles from Maxwell Air Force Base: Serving 25,000
  Active Duty, Guard, Reserves, Contractors and Retirees. The
  Air Force University is attended by 20,000 Annually





# **2426 SPRUCE STREET**

# **Additional Photos**

## **MONTGOMERY, AL 36107**









#### JON MASTERS, CCIM

#### **MOORE COMPANY REALTY**



# **Demographics**

## **MONTGOMERY, AL 36107**





**MONTGOMERY, AL 36107** 



#### **MOORE COMPANY REALTY**



## **MONTGOMERY, AL 36107**



#### **MOORE COMPANY REALTY**