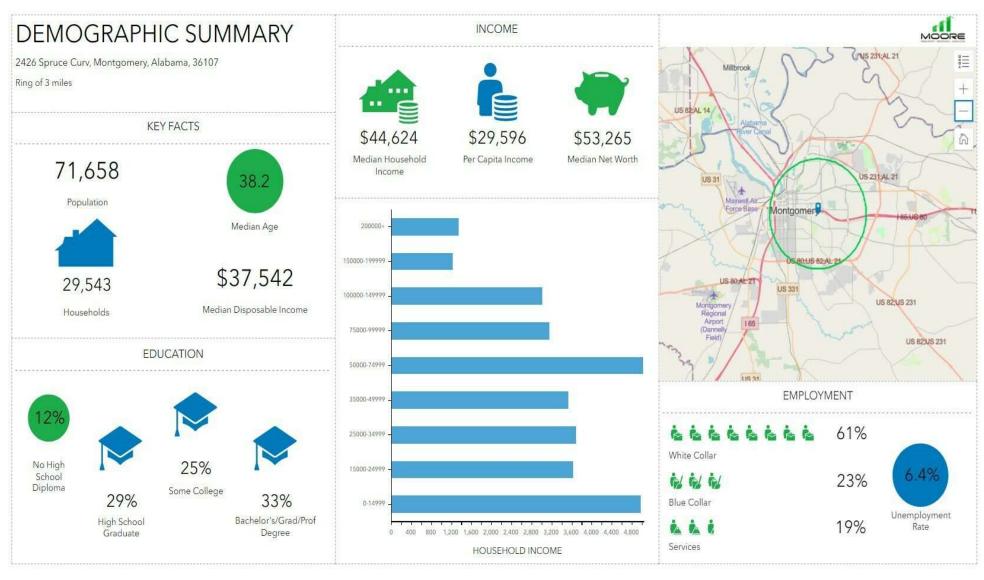

SF: \$50.44

#### **PROPERTY HIGHLIGHTS**

- PRICE REDUCED!!! MOTIVATED SELLER!
- Easy Access Retail and Warehouse Buildings
- 2 Dock Highs
- Within minutes from Jackson Hospital, Alabama State University & Huntingdon College
- · On-Site Parking for employees and customers
- · Convenient to Central Business District

- 0.4± Miles from I-85
- 0.6± Miles from Jackson Hospital Campus
- 1.2± Miles from Alabama State University
- 5.5± Miles from Maxwell Air Force Base: Serving 25,000
  Active Duty, Guard, Reserves, Contractors and Retirees. The
  Air Force University is attended by 20,000 Annually





# **2426 SPRUCE STREET**

# **Additional Photos**

## **MONTGOMERY, AL 36107**









#### JON MASTERS, CCIM

#### **MOORE COMPANY REALTY**



# **Demographics**

## **MONTGOMERY, AL 36107**





**MONTGOMERY, AL 36107** 



#### **MOORE COMPANY REALTY**



## **MONTGOMERY, AL 36107**



#### **MOORE COMPANY REALTY**