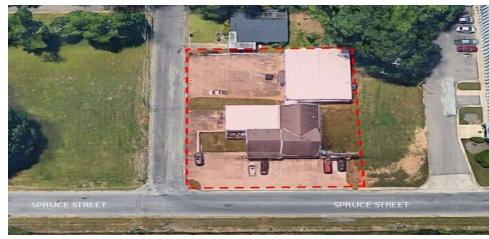

#### **OFFERING SUMMARY**

Sale Price: \$299,000

Lot Size: 0.43 Acres

Year Built: 1980

Building Size: 5,928

Zoning: B-2

Market: Montgomery

Price / SF: \$50.44

#### **PROPERTY HIGHLIGHTS**

- PRICE REDUCED!!! MOTIVATED SELLER!
- Easy Access Retail and Warehouse Buildings
- 2 Dock Highs
- Within minutes from Jackson Hospital, Alabama State University & Huntingdon College
- · On-Site Parking for employees and customers
- · Convenient to Central Business District

- 0.4± Miles from I-85
- 0.6± Miles from Jackson Hospital Campus
- 1.2± Miles from Alabama State University
- 5.5± Miles from Maxwell Air Force Base: Serving 25,000
  Active Duty, Guard, Reserves, Contractors and Retirees. The
  Air Force University is attended by 20,000 Annually