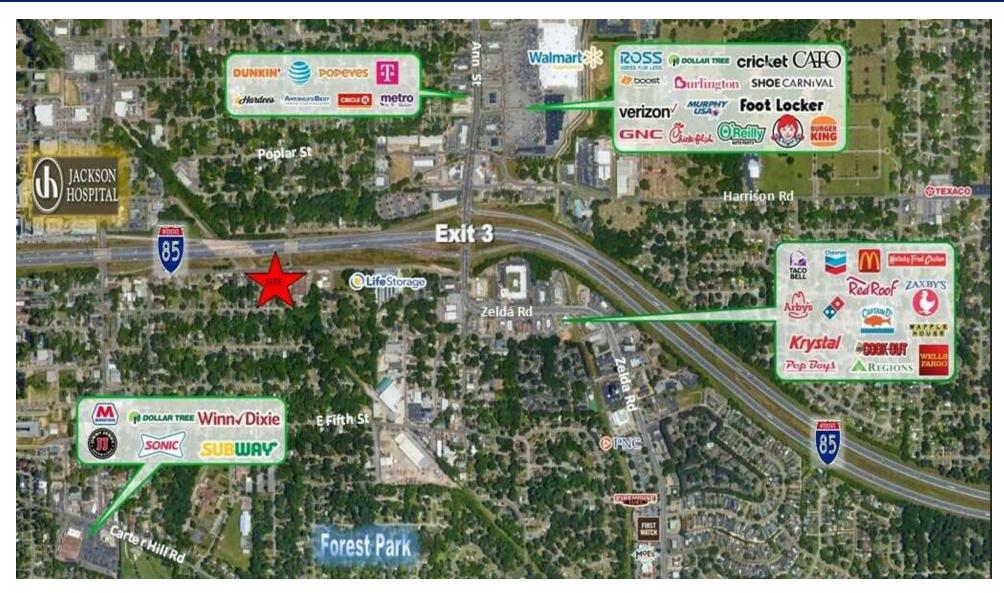

#### **PROPERTY HIGHLIGHTS**

- PRICE REDUCED!!! MOTIVATED SELLER!
- Easy Access Retail and Warehouse Buildings
- 2 Dock Highs
- Within minutes from Jackson Hospital, Alabama State University & Huntingdon College
- · On-Site Parking for employees and customers
- · Convenient to Central Business District