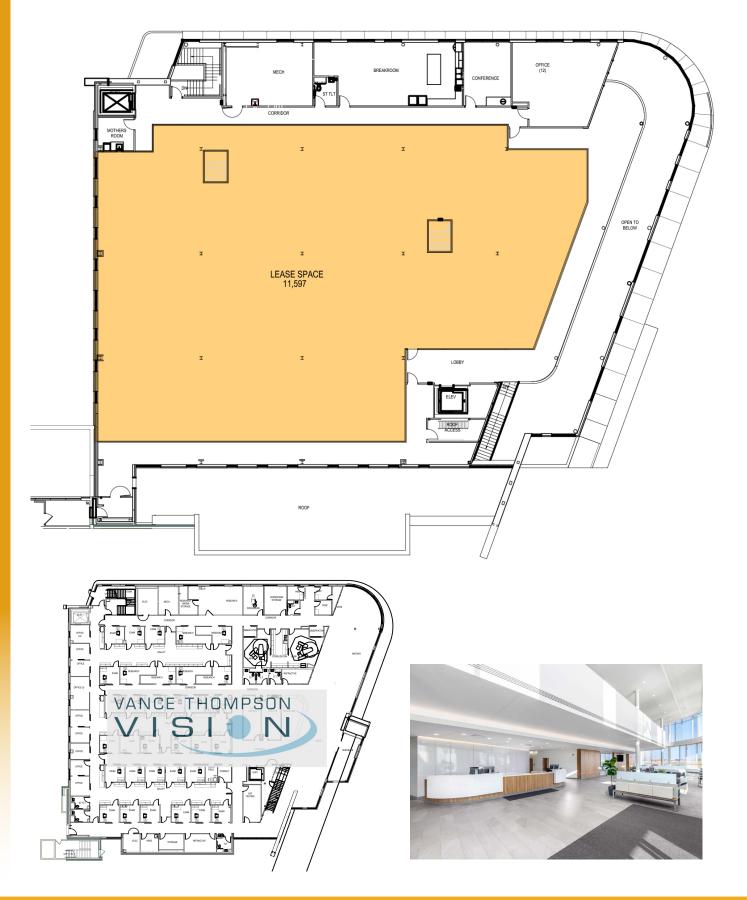

#### SPACE AVAILABLE

11,597 SF

With 11,597 SF on the 2nd floor of this Class A facility, your future office awaits, perfectly positioned for maximum visibility and accessibility just off I-94, surrounded by a dynamic community of established businesses, enhancing both your professional network and the convenience for your clients and staff alike.