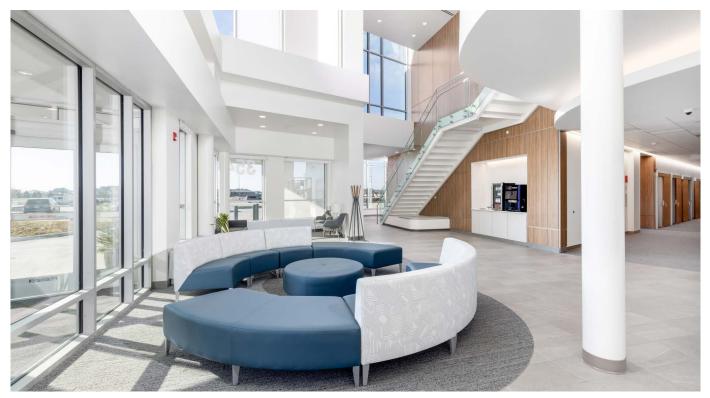

#### **PROPERTY DESCRIPTION:**

Amazing new fit-up space located in the newly completed Vance Thompson Vision Medical Office building offering an unparalleled opportunity for your practice to thrive in an environment tailored for success.

With 11,597 SF on the 2nd floor of this Class A facility, your future office awaits, perfectly positioned for maximum visibility and accessibility just off I-94, surrounded by a dynamic community of established businesses, enhancing both your professional network and the convenience for your clients and staff alike.

Ample parking, state-of-the-art facilities, and a supportive professional community are just a few of the many advantages that await you at the Vance Thompson Vision Medical Office building.

Don't miss this opportunity to join an exclusive community of excellence and take your practice to the next level. Schedule your tour today and discover why this fit-up space is the perfect place to build your future in West Fargo.