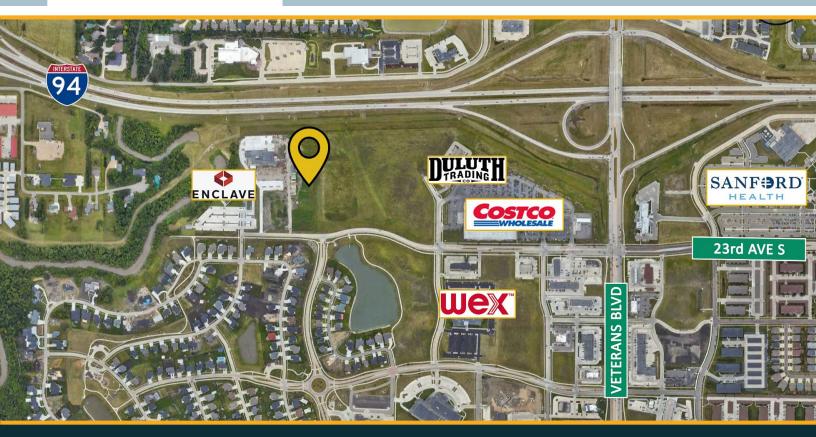

### Costco

Duluth Trading Company River's Bend Medical Center Sanford Enclave

With 11,597 SF on the 2nd floor of this Class A facility, your future office awaits, perfectly positioned for maximum visibility and accessibility just off I-94, surrounded by a dynamic community of established businesses, enhancing both your professional network and the convenience for your clients and staff alike.