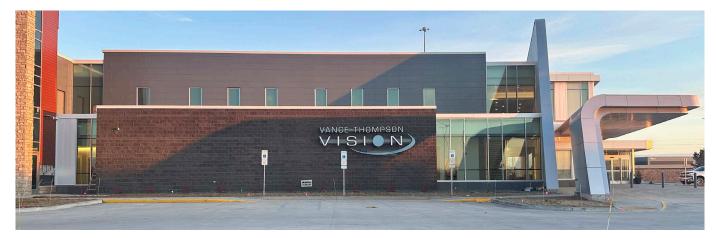

# **VTV MEDICAL OFFICE** 354 23<sup>RD</sup> AVE E, WEST FARGO, ND 58078

# 

354 23<sup>RD</sup> AVE E, WEST FARGO, ND 58078

#### **PROPERTY DESCRIPTION:**

Amazing new fit-up space located in the newly completed Vance Thompson Vision Medical Office building offering an unparalleled opportunity for your practice to thrive in an environment tailored for success.

With 11,597 SF on the 2nd floor of this Class A facility, your future office awaits, perfectly positioned for maximum visibility and accessibility just off I-94, surrounded by a dynamic community of established businesses, enhancing both your professional network and the convenience for your clients and staff alike.