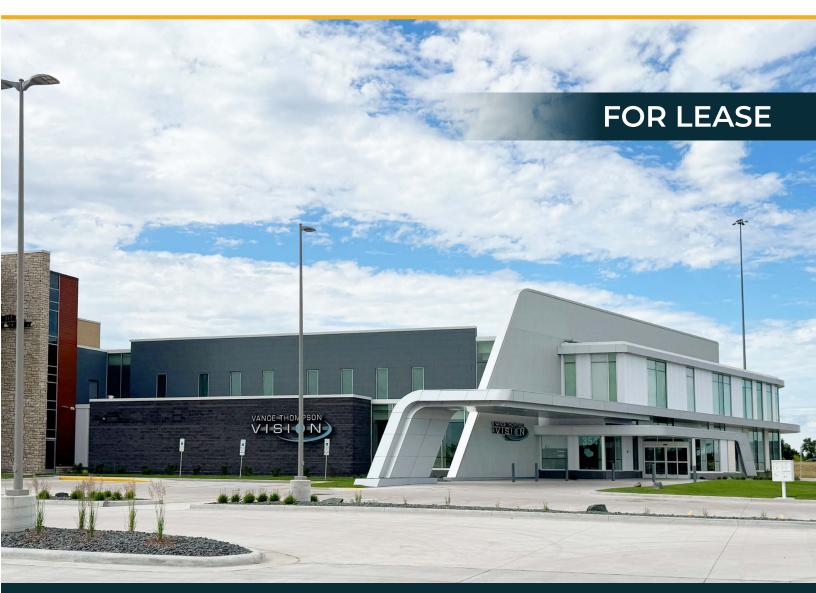

# **VTV MEDICAL OFFICE** 354 23<sup>RD</sup> AVE E, WEST FARGO, ND 58078

#### **PROPERTY DESCRIPTION:**

Amazing new fit-up space located in the newly completed Vance Thompson Vision Medical Office building offering an unparalleled opportunity for your practice to thrive in an environment tailored for success.

With 11,597 SF on the 2nd floor of this Class A facility, your future office awaits, perfectly positioned for maximum visibility and accessibility just off I-94, surrounded by a dynamic community of established businesses, enhancing both your professional network and the convenience for your clients and staff alike.