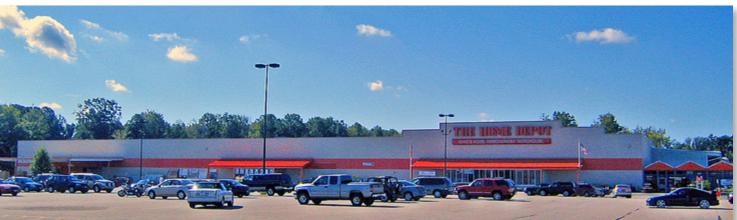

## **Home Depot Plaza**

**Location:** 

Home Depot Plaza is located in Ashtabula County at 3120 Market Place Drive on US Route 20 (North Ridge Road East) and Cook Road, Ashtabula, Ohio 44004, across from Ashtabula Towne Square Mall (AMC Theatres, Dunham's Sports) and Walmart Supercenter.

Type:

Community Shopping Center

GLA:

148,466 sf In excess of 900 cars

Parking:

Two way average daily traffic 24,360 cars per day

Traffic:

The Population within a ten-mile radius is in excess of 47,566 people, with an

**Vital Statistics:** 

Average Household Income of \$57,162.

**Major Tenants:** 

Home Depot

130,000 sf