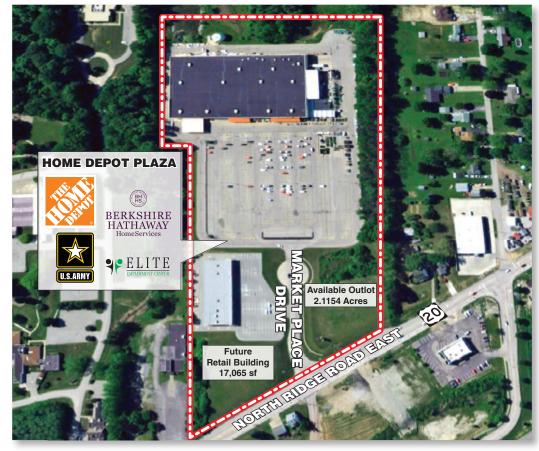

## **Home Depot Plaza**

US Route 20 and Cook Road

**Bradley M. Schwartz** 212-265-6600 x298 bschwartz@rdmanagement.com

810 Seventh Avenue, 10th floor New York, NY 10019

| 1. | Home Depot | 130,000 st |
|----|------------|------------|
| _  |            |            |

2. Available **Outlot 2.1154 Acres** 

3a. Available (17.25' x 81') 1,400 sf 3b. Available (18.65' x 81') 1,511 sf Berkshire Hathaway Home Svcs 2,502 sf 3d. U.S Army Recruiting Office 2,415 sf Elite Employment Ctr. 4,455 sf

Available (76.33' x 81') 6,183 sf

4. Proposed Outlot for Future 17,065 sf Retail Strip (81' Deep)