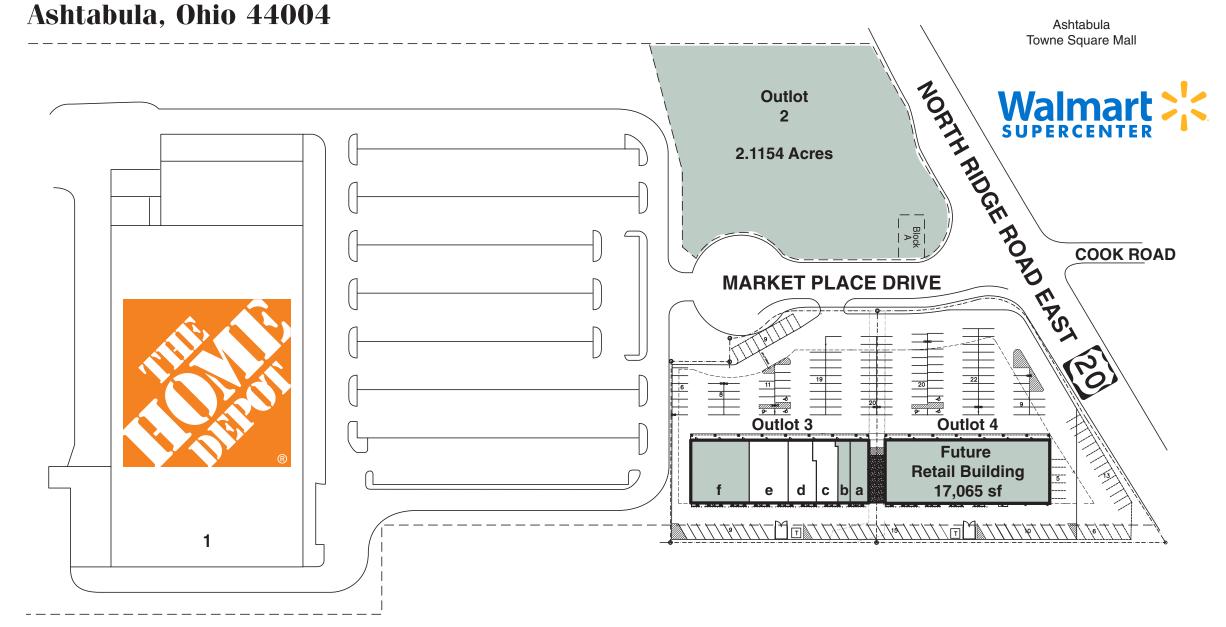

## **Home Depot Plaza**

US Route 20 and Cook Road

**Bradley M. Schwartz** 212-265-6600 x298 bschwartz@rdmanagement.com

810 Seventh Avenue, 10th floor New York, NY 10019

| 1. | Home Depot | 130,000 st |
|----|------------|------------|
| _  |            |            |

2. Available **Outlot 2.1154 Acres** 

3a. Available (17.25' x 81') 1,400 sf 3b. Available (18.65' x 81') 1,511 sf Berkshire Hathaway Home Svcs 2,502 sf 3d. U.S Army Recruiting Office 2,415 sf Elite Employment Ctr. 4,455 sf

Available (76.33' x 81') 6,183 sf

4. Proposed Outlot for Future 17,065 sf Retail Strip (81' Deep)