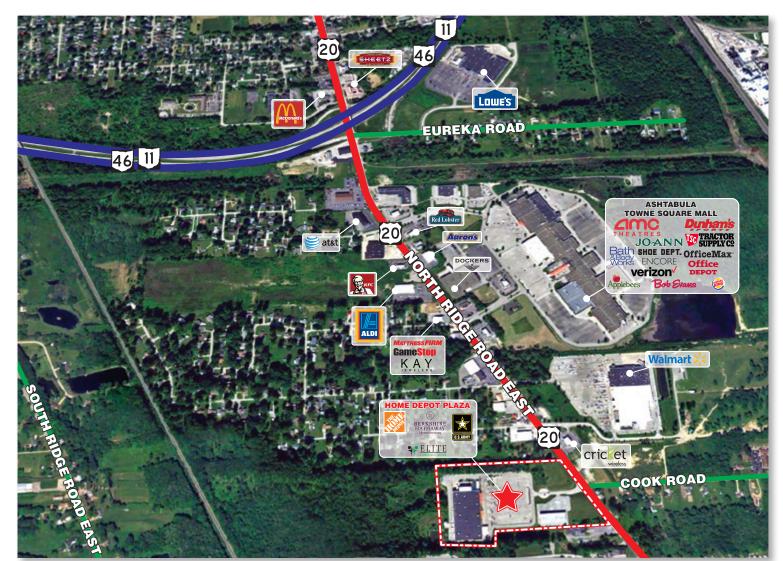

## **Home Depot Plaza**

**Location:** 

Home Depot Plaza is located in Ashtabula County at 3120 Market Place Drive on US Route 20 (North Ridge Road East) and Cook Road, Ashtabula, Ohio 44004, across from Ashtabula Towne Square Mall (AMC Theatres, Dunham's Sports) and Walmart Supercenter.

Type:

Community Shopping Center

GLA:

148,466 sf In excess of 900 cars

Parking:

Two way average daily traffic 24,360 cars per day

Traffic:

The Population within a ten-mile radius is in excess of 47,566 people, with an

**Vital Statistics:** 

Average Household Income of \$57,162.

**Major Tenants:** 

Home Depot

130,000 sf