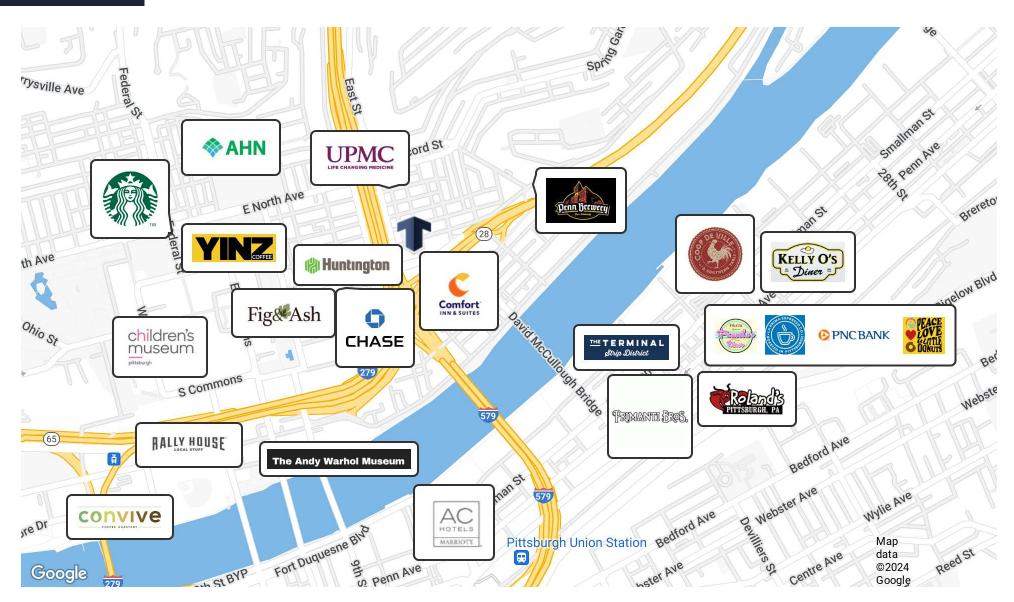

orhoods.

#### PROPERTY HIGHLIGHTS

- High visibility and easy access to I-279 & Route 28
- Flexible lot size
- All utilities at site

#### Presented By:

#### **Kevin Riley**

412.745.5000 x200 kevin@totumrealtyadvisors.com

PITTSBURGH, PA 15212

SITE PLANS





### Presented By:

#### **Kevin Riley**

412.745.5000 x200 kevin@totumrealtyadvisors.com

PITTSBURGH, PA 15212















#### Presented By:

#### **Kevin Riley**

412.745.5000 x200 kevin@totumrealtyadvisors.com

PITTSBURGH, PA 15212

# TOTUM REALTY ADVISORS

### **LOCATION MAP**



#### **Presented By:**

**Kevin Riley** 

412.745.5000 x200 kevin@totumrealtyadvisors.com

420 Fort Duquesne Blvd Pittsburgh, PA 15222 // 412.745.5000 // totumrealtyadvisors.com

PITTSBURGH, PA 15212

# TOTUM REALTY ADVISORS

### **RETAILER MAP**



#### **Presented By:**

#### **Kevin Riley**

412.745.5000 x200

kevin@totumrealtyadvisors.com

420 Fort Duquesne Blvd Pittsburgh, PA 15222 // 412.745.5000 // totumrealtyadvisors.com

PITTSBURGH, PA 15212

### **DEMOGRAPHICS MAP & REPORT**





#### **Presented By:**

#### **Kevin Riley**

412.745.5000 x200 kevin@totumrealtyadvisors.com