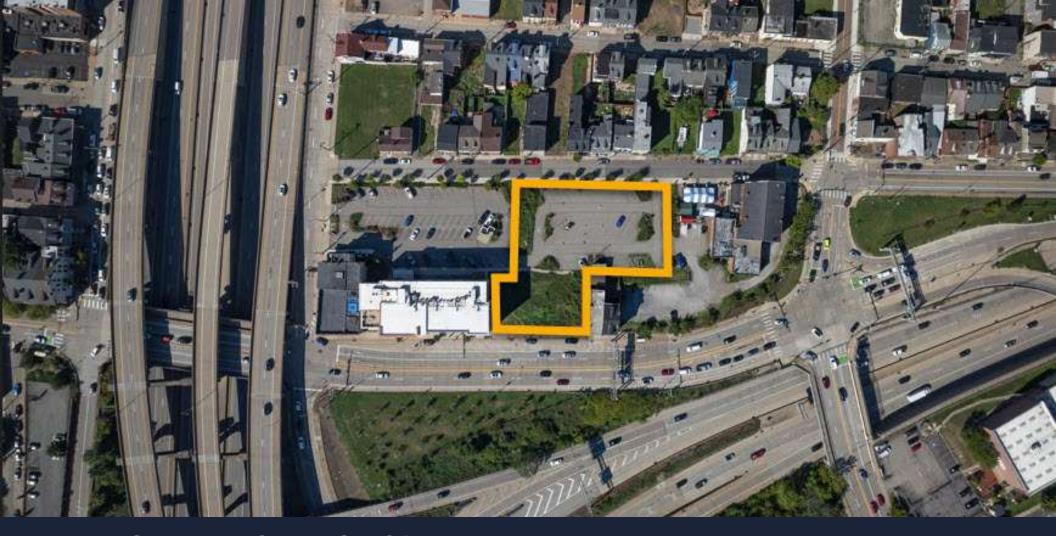

#### **OFFERING SUMMARY**

| Sale Price:      | Subject To Offer        |
|------------------|-------------------------|
| Lot Size:        | 0.2 - 0.8 Acres         |
| VPD Ohio Street: | 15,000+                 |
| VPD I 279:       | 30,000+                 |
| Zoning:          | Neighborhood Industrial |

#### **PROPERTY OVERVIEW**

Located at the high-visibility intersection of East Ohio Street and Madison Avenue in Pittsburgh's historic Northside, this 0.2 to 0.8 acre parcel offers exceptional potential for a variety of commercial or mixed-use developments. With walking distance to Downtown this property is strategically positioned for businesses looking to capitalize on the city's ongoing growth. The site is surrounded by a dynamic mix of retail, residential, and commercial properties, ensuring a steady flow of foot traffic and excellent exposure. The flexible lot size and prominent location make it ideal for retail, office, or multifamily projects. Don't miss the chance to be a part of the continued revitalization of one of Pittsburgh's most iconic neighborhoods.

#### PROPERTY HIGHLIGHTS

- High visibility and easy access to I-279 & Route 28
- Flexible lot size
- All utilities at site