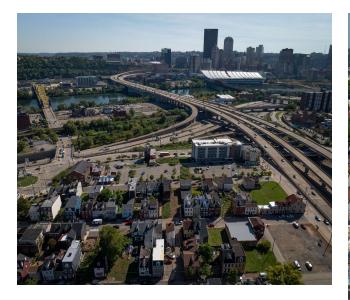

#### **PROPERTY OVERVIEW**

Located at the high-visibility intersection of East Ohio Street and Madison Avenue in Pittsburgh's historic Northside, this 0.2 to 0.8 acre parcel offers exceptional potential for a variety of commercial or mixed-use developments. With walking distance to Downtown this property is strategically positioned for businesses looking to capitalize on the city's ongoing growth. The site is surrounded by a dynamic mix of retail, residential, and commercial properties, ensuring a steady flow of foot traffic and excellent exposure. The flexible lot size and prominent location make it ideal for retail, office, or multifamily projects. Don't miss the chance to be a part of the continued revitalization of one of Pittsburgh's most iconic neighborhoods.

#### **Kevin Riley**

412.745.5000 x200 kevin@totumrealtyadvisors.com

PITTSBURGH, PA 15212

SITE PLANS