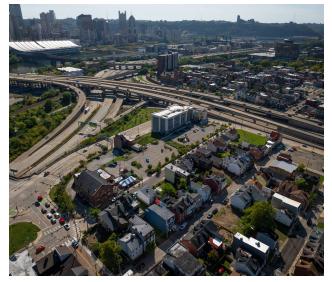

#### **PROPERTY OVERVIEW**

Located at the high-visibility intersection of East Ohio Street and Madison Avenue in Pittsburgh's historic Northside, this 0.2 to 0.8 acre parcel offers exceptional potential for a variety of commercial or mixed-use developments. With walking distance to Downtown this property is strategically positioned for businesses looking to capitalize on the city's ongoing growth. The site is surrounded by a dynamic mix of retail, residential, and commercial properties, ensuring a steady flow of foot traffic and excellent exposure. The flexible lot size and prominent location make it ideal for retail, office, or multifamily projects. Don't miss the chance to be a part of the continued revitalization of one of Pittsburgh's most iconic neighborhoods.

### **LOCATION MAP**

#### **Presented By:**

**Kevin Riley** 

412.745.5000 x200 kevin@totumrealtyadvisors.com

420 Fort Duquesne Blvd Pittsburgh, PA 15222 // 412.745.5000 // totumrealtyadvisors.com

PITTSBURGH, PA 15212