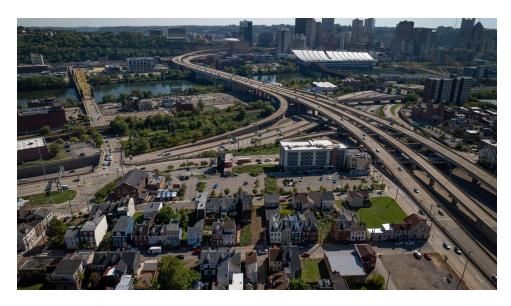

#### **PROPERTY OVERVIEW**

Located at the high-visibility intersection of East Ohio Street and Madison Avenue in Pittsburgh's historic Northside, this 0.2 to 0.8 acre parcel offers exceptional potential for a variety of commercial or mixed-use developments. With walking distance to Downtown this property is strategically positioned for businesses looking to capitalize on the city's ongoing growth. The site is surrounded by a dynamic mix of retail, residential, and commercial properties, ensuring a steady flow of foot traffic and excellent exposure. The flexible lot size and prominent location make it ideal for retail, office, or multifamily projects. Don't miss the chance to be a part of the continued revitalization of one of Pittsburgh's most iconic neighborhoods.