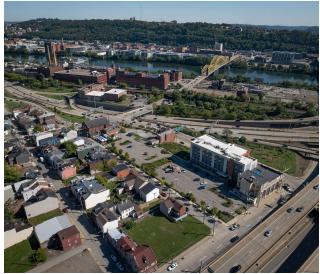

#### **PROPERTY OVERVIEW**

Located at the high-visibility intersection of East Ohio Street and Madison Avenue in Pittsburgh's historic Northside, this 0.2 to 0.8 acre parcel offers exceptional potential for a variety of commercial or mixed-use developments. With walking distance to Downtown this property is strategically positioned for businesses looking to capitalize on the city's ongoing growth. The site is surrounded by a dynamic mix of retail, residential, and commercial properties, ensuring a steady flow of foot traffic and excellent exposure. The flexible lot size and prominent location make it ideal for retail, office, or multifamily projects. Don't miss the chance to be a part of the continued revitalization of one of Pittsburgh's most iconic neighborhoods.

#### **Kevin Riley**

412.745.5000 x200 kevin@totumrealtyadvisors.com

PITTSBURGH, PA 15212