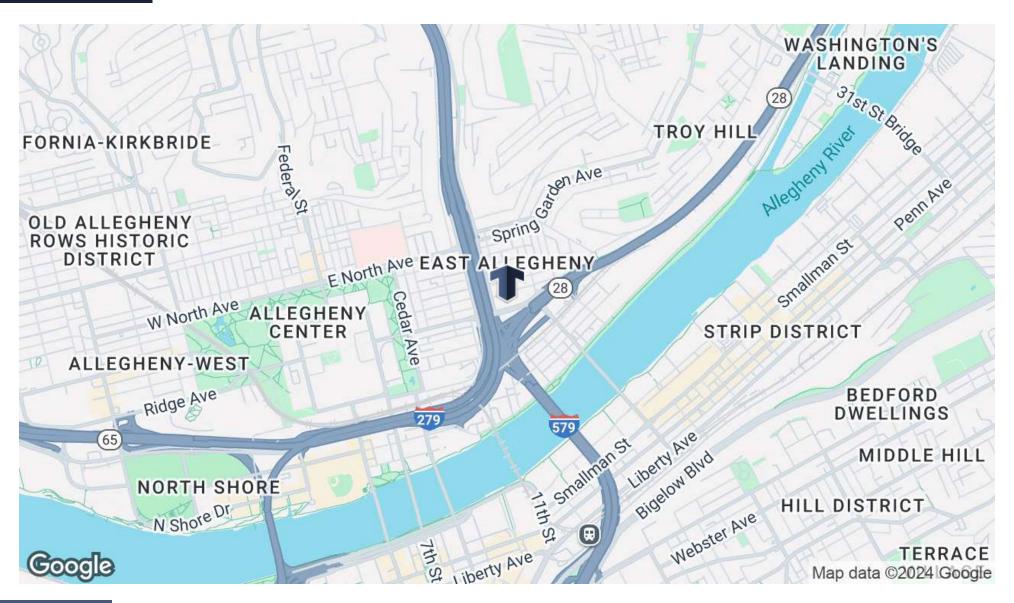

foot traffic and excellent exposure. The flexible lot size and prominent location make it ideal for retail, office, or multifamily projects. Don't miss the chance to be a part of the continued revitalization of one of Pittsburgh's most iconic neighborhoods.

#### PROPERTY HIGHLIGHTS

- High visibility and easy access to I-279 & Route 28
- Flexible lot size
- All utilities at site

#### Presented By:

#### **Kevin Riley**

412.745.5000 x200 kevin@totumrealtyadvisors.com

PITTSBURGH, PA 15212

SITE PLANS





### Presented By:

#### **Kevin Riley**

412.745.5000 x200 kevin@totumrealtyadvisors.com

PITTSBURGH, PA 15212















#### Presented By:

#### **Kevin Riley**

412.745.5000 x200 kevin@totumrealtyadvisors.com

PITTSBURGH, PA 15212

# TOTUM REALTY ADVISORS

### **LOCATION MAP**



#### **Presented By:**

**Kevin Riley** 

412.745.5000 x200 kevin@totumrealtyadvisors.com

420 Fort Duquesne Blvd Pittsburgh, PA 15222 // 412.745.5000 // totumrealtyadvisors.com

PITTSBURGH, PA 15212

# TOTUM REALTY ADVISORS

### **RETAILER MAP**



#### **Presented By:**

#### **Kevin Riley**

412.745.5000 x200

kevin@totumrealtyadvisors.com

420 Fort Duquesne Blvd Pittsburgh, PA 15222 // 412.745.5000 // totumrealtyadvisors.com

PITTSBURGH, PA 15212

### **DEMOGRAPHICS MAP & REPORT**





#### **Presented By:**

#### **Kevin Riley**

412.745.5000 x200 kevin@totumrealtyadvisors.com