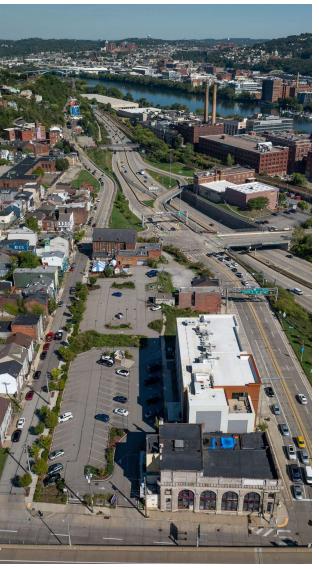

#### **PROPERTY OVERVIEW**

Located at the high-visibility intersection of East Ohio Street and Madison Avenue in Pittsburgh's historic Northside, this 0.2 to 0.8 acre parcel offers exceptional potential for a variety of commercial or mixed-use developments. With walking distance to Downtown this property is strategically positioned for businesses looking to capitalize on the city's ongoing growth. The site is surrounded by a dynamic mix of retail, residential, and commercial properties, ensuring a steady flow of foot traffic and excellent exposure. The flexible lot size and prominent location make it ideal for retail, office, or multifamily projects. Don't miss the chance to be a part of the continued revitalization of one of Pittsburgh's most iconic neighborhoods.

#### **Kevin Riley**

412.745.5000 x200 kevin@totumrealtyadvisors.com

PITTSBURGH, PA 15212