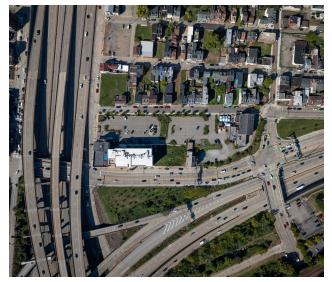

#### **PROPERTY OVERVIEW**

Located at the high-visibility intersection of East Ohio Street and Madison Avenue in Pittsburgh's historic Northside, this 0.2 to 0.8 acre parcel offers exceptional potential for a variety of commercial or mixed-use developments. With walking distance to Downtown this property is strategically positioned for businesses looking to capitalize on the city's ongoing growth. The site is surrounded by a dynamic mix of retail, residential, and commercial properties, ensuring a steady flow of foot traffic and excellent exposure. The flexible lot size and prominent location make it ideal for retail, office, or multifamily projects. Don't miss the chance to be a part of the continued revitalization of one of Pittsburgh's most iconic neighborhoods.

#### PROPERTY HIGHLIGHTS

- High visibility and easy access to I-279 & Route 28
- Flexible lot size
- All utilities at site