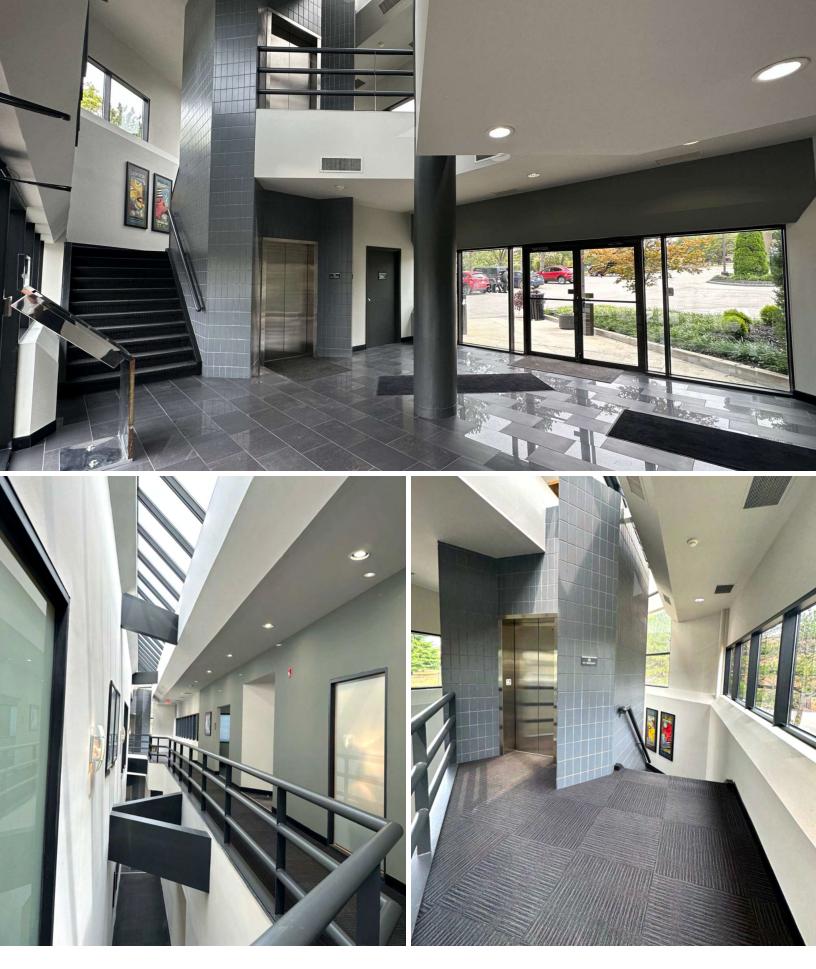

## **Property Highlights**

- 30,000 SF office building
- Recently renovated lobbies and common areas
- 5/1,000 parking ratio
- Suite 210: 3,772 SF
- Suite 250: 1,329 SF

This information has been obtained from sources believed reliable but has not been verified for accuracy or completeness. You should conduct a careful, independent investigation of the property and verify all information. Any reliance on this information is solely at your own risk.