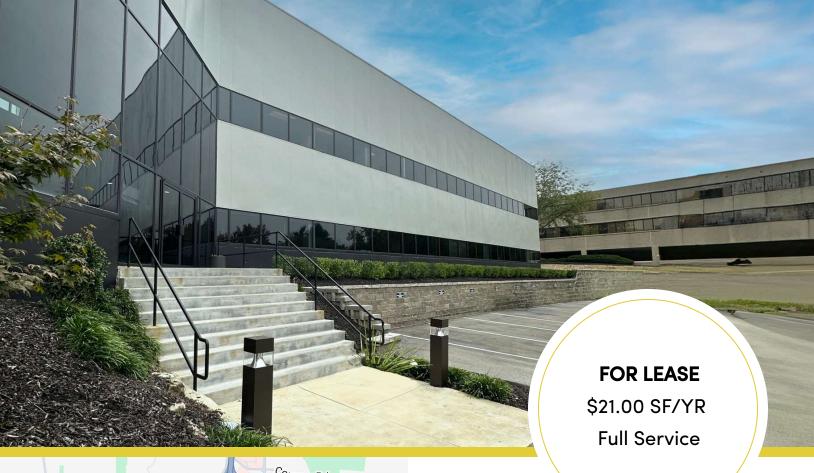

## FOR LEASE

1715 Deer Tracks Trail | Saint Louis, MO 63131

## **Property Highlights**

- 30,000 SF office building
- Recently renovated lobbies and common areas
- 5/1,000 parking ratio
- Suite 210: 3,772 SF
- Suite 250: 1,329 SF

This information has been obtained from sources believed reliable but has not been verified for accuracy or completeness. You should conduct a careful, independent investigation of the property and verify all information. Any reliance on this information is solely at your own risk.