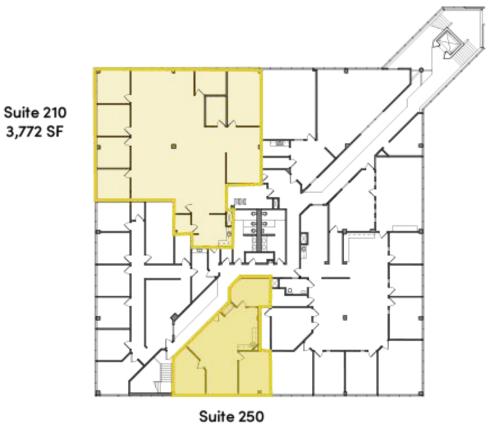

## **Property Highlights**

- 30,000 SF office building
- Recently renovated lobbies and common areas
- 5/1,000 parking ratio
- Suite 210: 3,772 SF
- Suite 250: 1,329 SF

This information has been obtained from sources believed reliable but has not been verified for accuracy or completeness. You should conduct a careful, independent investigation of the property and verify all information. Any reliance on this information is solely at your own risk.

1,329 SF