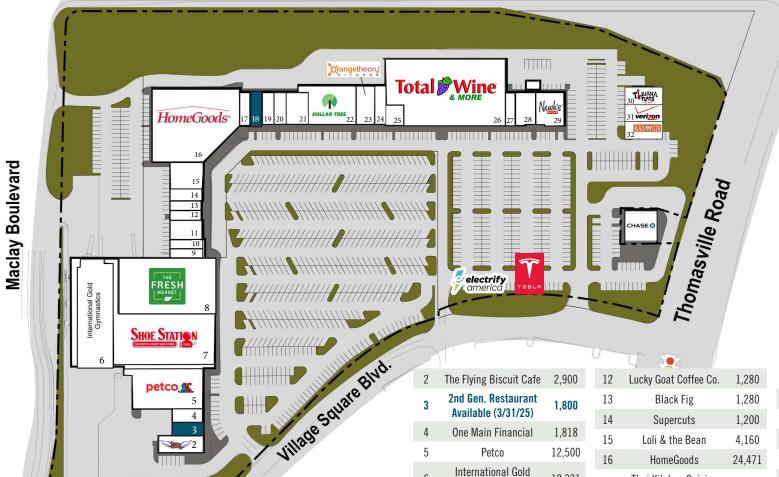

# **Maclay Road**

| 2  | The Flying Biscuit Cafe                    | 2,900  |
|----|--------------------------------------------|--------|
| 3  | 2nd Gen. Restaurant<br>Available (3/31/25) | 1,800  |
| 4  | One Main Financial                         | 1,818  |
| 5  | Petco                                      | 12,500 |
| 6  | International Gold<br>Gymnastics           | 18,331 |
| 7  | Shoe Station                               | 22,296 |
| 8  | The Fresh Market                           | 22,300 |
| 9  | Sally Beauty                               | 1,360  |
| 10 | The UPS Store                              | 1,360  |
| 11 | Bernina Connection                         | 2,640  |

| 12 | Lucky Goat Coffee Co.           | 1,280  |
|----|---------------------------------|--------|
| 13 | Black Fig                       | 1,280  |
| 14 | Supercuts                       | 1,200  |
| 15 | Loli & the Bean                 | 4,160  |
| 16 | HomeGoods                       | 24,471 |
| 17 | Thai Kitchen Cuisine<br>& Sushi | 1,360  |
| 18 | Available                       | 1,360  |
| 19 | GNC                             | 1,320  |
| 20 | Batteries Plus Bulbs            | 1,320  |
| 21 | Garnet & Gold                   | 2,974  |
| 22 | Dollar Tree                     | 9,226  |
|    |                                 |        |

| 23 | Orange Theory Fitness | 3,200  |
|----|-----------------------|--------|
| 24 | IceBox Cryotherapy    | 1,435  |
| 25 | City Nails            | 1,720  |
| 26 | Total Wine & More     | 31,920 |
| 27 | Jeremiahs Italian Ice | 1,360  |
| 28 | Village Pizza         | 2,680  |
| 29 | Newk's                | 4,040  |
| 30 | Tijuana Flats         | 2,400  |
| 31 | Verizon               | 1,980  |
| 32 | Blaze Pizza           | 2,820  |
| 33 | Chase Bank            | 900    |

1,800 SF