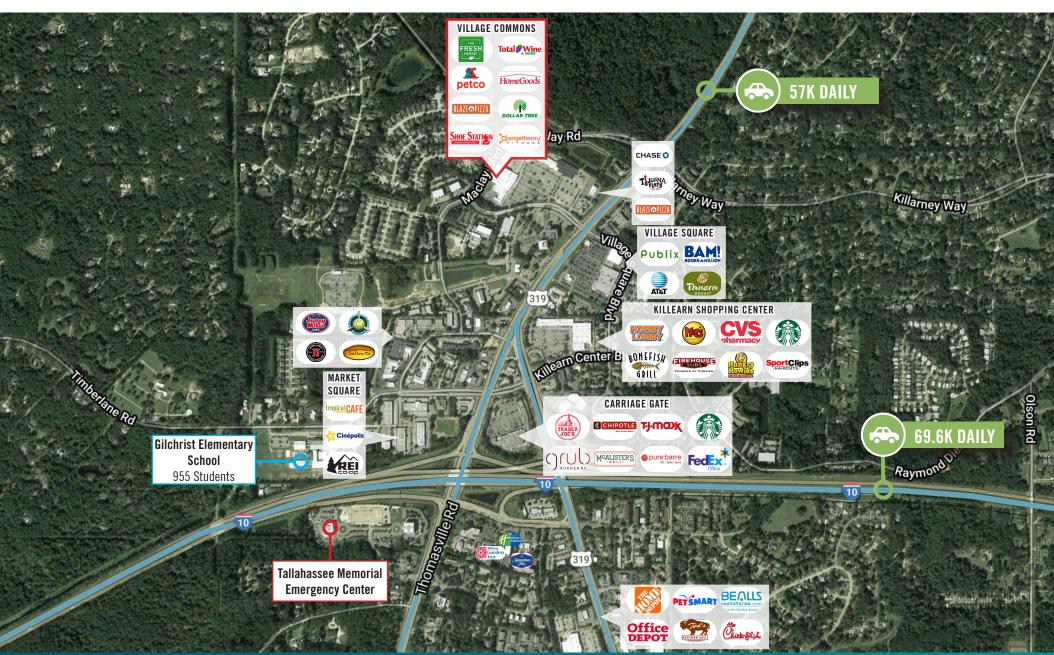

# **VILLAGE COMMONS**

1390 Village Square Blvd. | Tallahassee, FL 32312

#### **PROPERTY OVERVIEW**

- 1,800 SF 2nd Gen. Restaurant Available & 1.360 SF Available
- Excellent visibility and accessibility off of Thomasville Rd. (57,000 AADT) and I-10 (69,600 AADT)
- » Located in the heart of a strong office and retail community adjacent to the affluent neighborhoods of the Northside District of Tallahassee
- Daytime population of 93,246 within a 5-mile radius

# **RETAIL AERIAL**