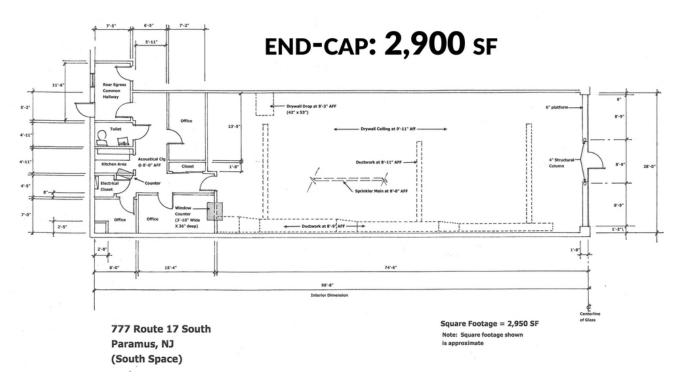

## OFFERING SUMMARY

Available SF: 2,900 SF & 12,000 SF

Lease Rate: Call For Details

## PROPERTY HIGHLIGHTS

- Available Immediately | Join Blinds To Go!
- 2900 SF End-Cap | Plus 12,000 SF Lower Level Space On Grade In Back Of Building (Separate Entrance)
- Prime Highway Location
- Densely Populated | Strong Retail Market
- **Excellent Highway Exposure**
- 20 Parking Spaces In Front | 70 Additional Spaces Can Be Added In Back
- 165,000 VPD | Route 17