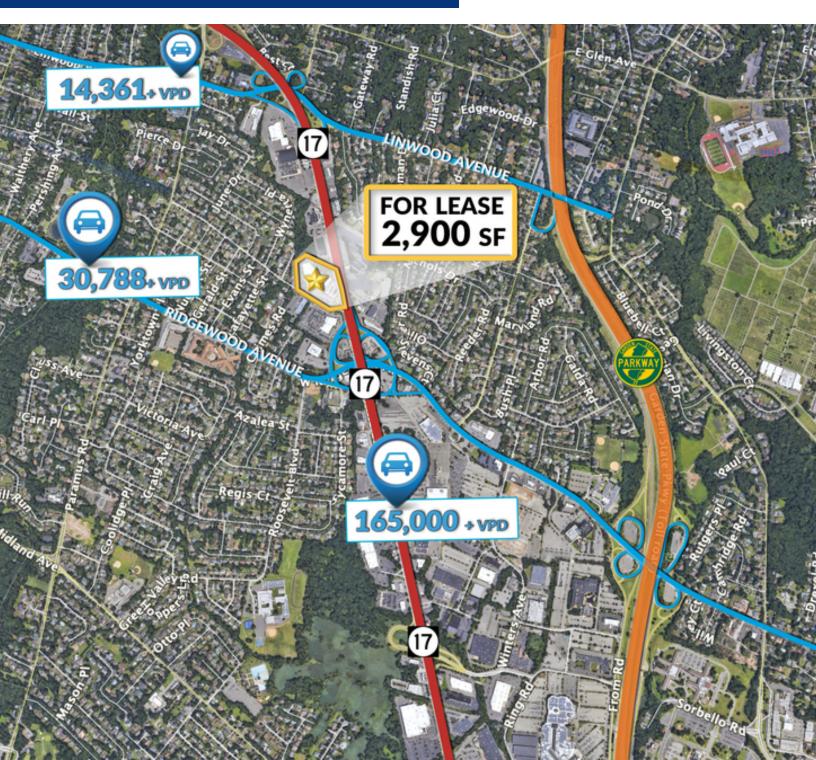

## PROPERTY HIGHLIGHTS

- Available Immediately | Join Blinds To Go!
- 2900 SF End-Cap | Plus 12,000 SF Lower Level Space On Grade In Back Of Building (Separate Entrance)
- Prime Highway Location
- Densely Populated | Strong Retail Market
- **Excellent Highway Exposure**
- 20 Parking Spaces In Front | 70 Additional Spaces Can Be Added In Back
- 165,000 VPD | Route 17