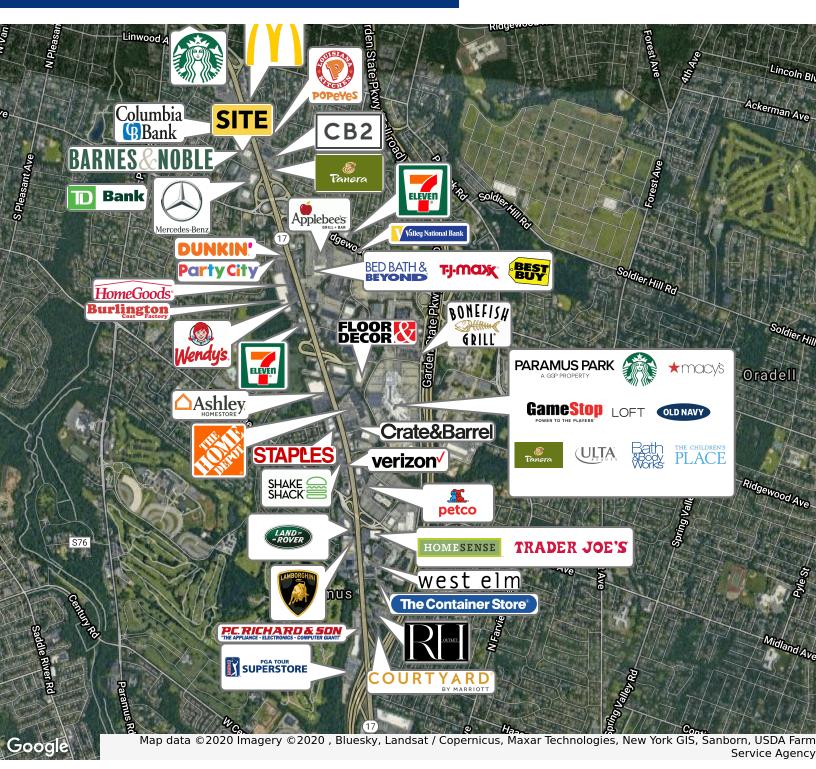

## **NEIGHBORING TENANTS**

Mercedes-Benz

## PROPERTY OVERVIEW

Strip Center: Space For Lease

## PROPERTY HIGHLIGHTS

- Available Immediately | Join Blinds To Go!
- 2900 SF End-Cap | Plus 12,000 SF Lower Level Space On Grade In Back Of Building (Separate Entrance)
- Prime Highway Location
- Densely Populated | Strong Retail Market
- **Excellent Highway Exposure**
- 20 Parking Spaces In Front | 70 Additional Spaces Can Be Added In Back
- 165,000 VPD | Route 17