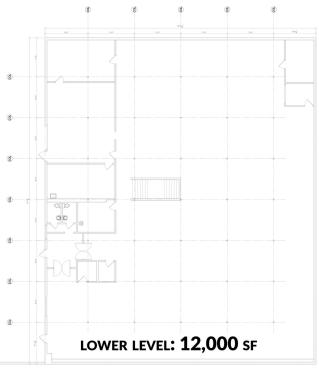

## OFFERING SUMMARY

Available SF: 2,900 SF & 12,000 SF

Lease Rate: Call For Details

## PROPERTY HIGHLIGHTS

- Available Immediately | Join Blinds To Go!
- 2900 SF End-Cap | Plus 12,000 SF Lower Level Space On Grade In Back Of Building (Separate Entrance)
- Prime Highway Location
- Densely Populated | Strong Retail Market
- **Excellent Highway Exposure**
- 20 Parking Spaces In Front | 70 Additional Spaces Can Be Added In Back
- 165,000 VPD | Route 17