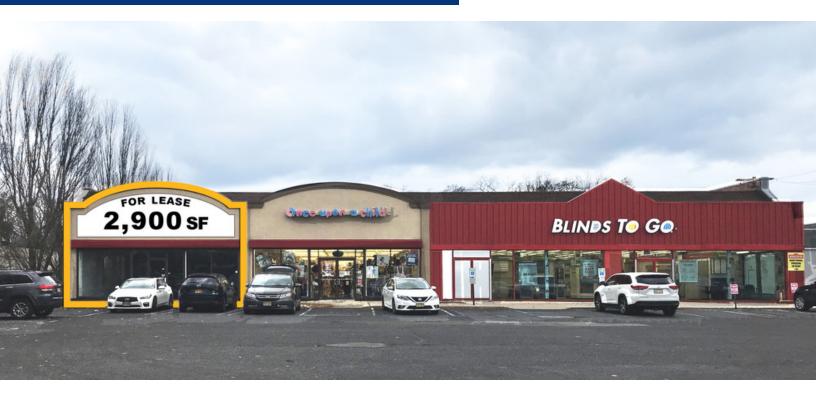

## PROPERTY OVERVIEW

Strip Center: Space For Lease

## PROPERTY HIGHLIGHTS

- Available Immediately | Join Blinds To Go!
- 2900 SF End-Cap | Plus 12,000 SF Lower Level Space On Grade In Back Of Building (Separate Entrance)
- Prime Highway Location
- Densely Populated | Strong Retail Market
- **Excellent Highway Exposure**
- 20 Parking Spaces In Front | 70 Additional Spaces Can Be Added In Back
- 165,000 VPD | Route 17

## **NEIGHBORING TENANTS**

Mercedes-Benz