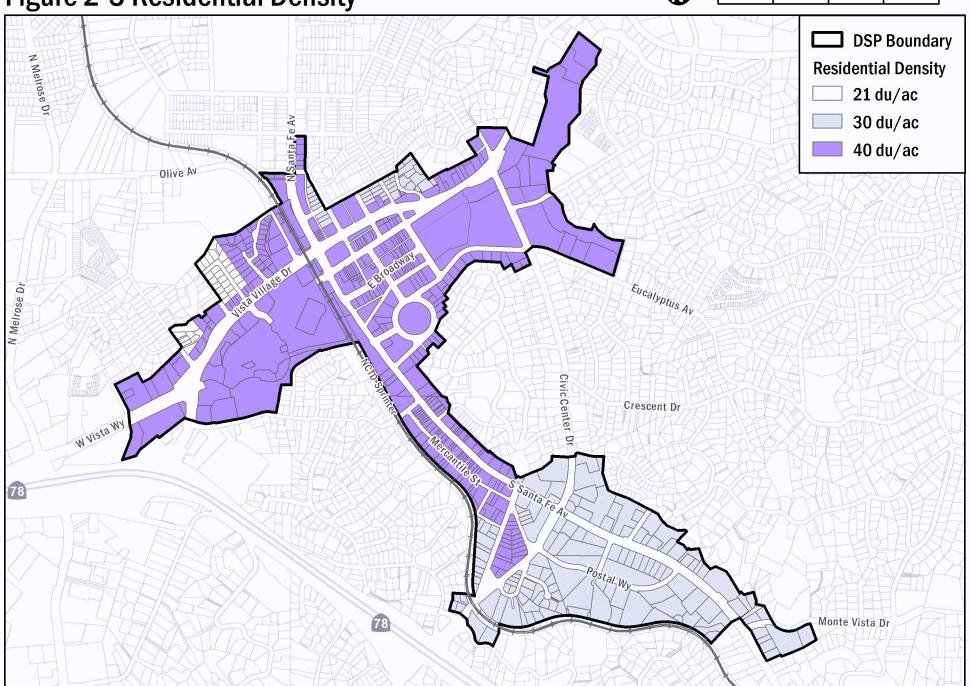

r>Agriculture | Р                 | Р       | Р            | Р            | Р              |               |                                                                                                                                                                                                                                                |
| Temporary Buildings                        | PP                | PP      | PP           | PP           | PP             | PP            | Includes pop-up storage container uses, not to exceed 24 months.                                                                                                                                                                               |

### Downtown Vista Specific Plan Figure 2-2 Land Use Map



½ mi





½ mi





½ mi