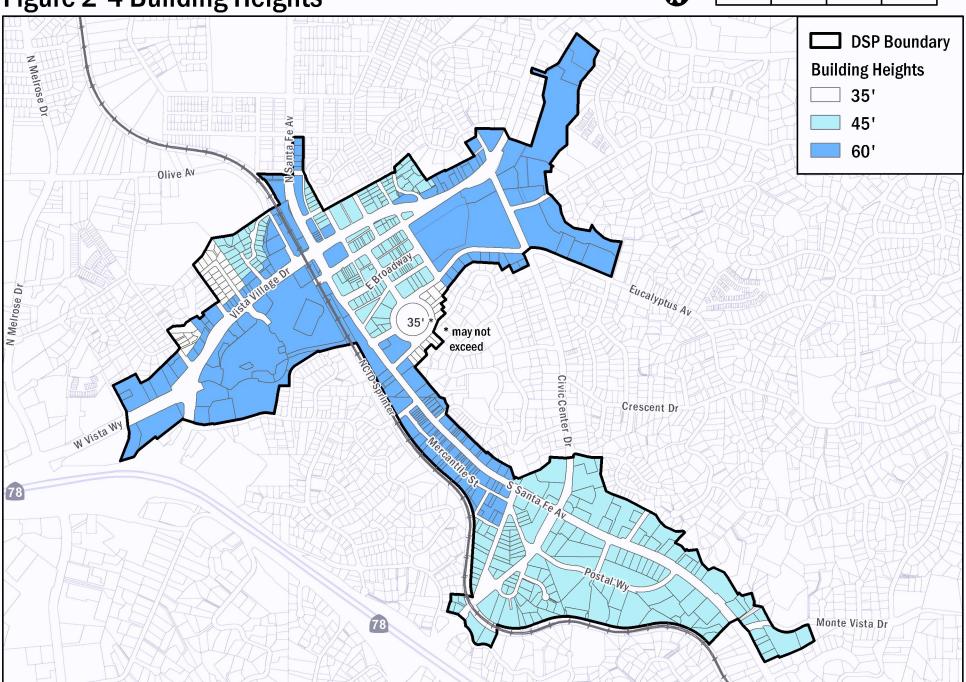

ure | Р                 | Р       | Р            | Р            | Р              |               |                                                                                                                                                                                                                                                |
| Temporary Buildings                        | PP                | PP      | PP           | PP           | PP             | PP            | Includes pop-up storage container uses, not to exceed 24 months.                                                                                                                                                                               |

### Downtown Vista Specific Plan Figure 2-2 Land Use Map



½ mi





½ mi





½ mi