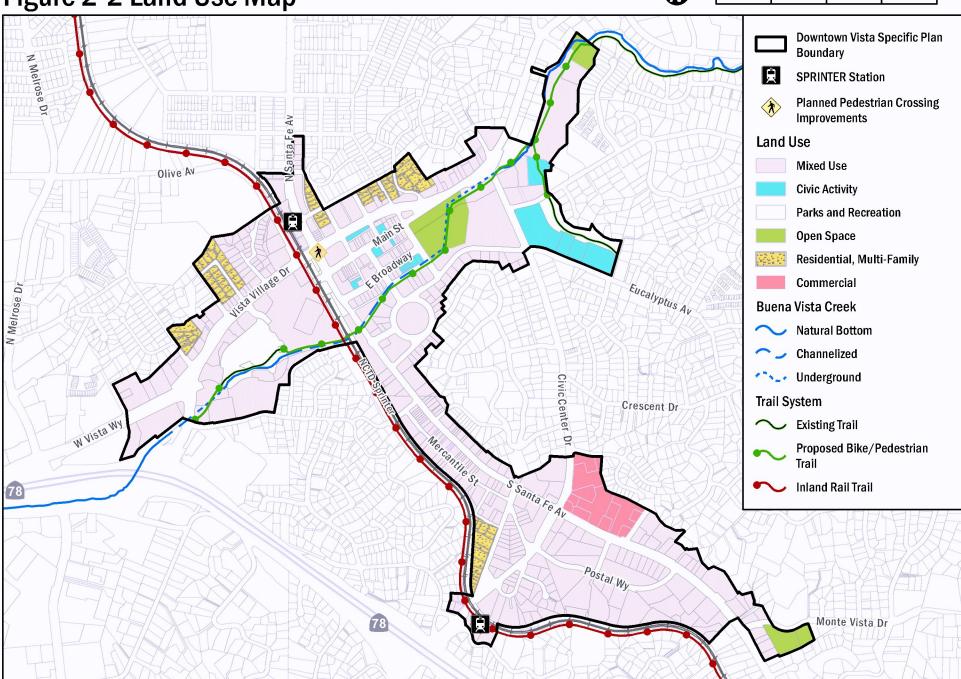

nd Urban<br>Agriculture | Р                 | Р       | Р            | Р            | Р              |               |                                                                                                                                                                                                                                                |
| Temporary Buildings                        | PP                | PP      | PP           | PP           | PP             | PP            | Includes pop-up storage container uses, not to exceed 24 months.                                                                                                                                                                               |

### Downtown Vista Specific Plan Figure 2-2 Land Use Map



½ mi





½ mi





½ mi