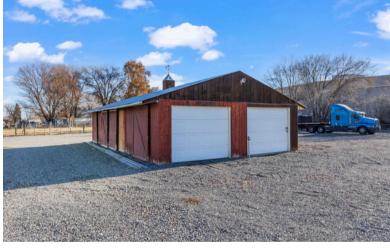

This property also includes a 4,500 square foot commercial shop, which is fully insulated and designed to accommodate a range of trucking and maintenance operations. With 4 bay doors/curtains, the shop ensures easy access for all types of trucks. The shop includes a new heating system adding to the comfort of the workspace and year-round operations. In addition to the shop, there is a storage shed with 1,152 square feet.