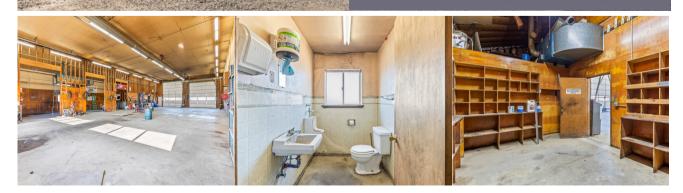

This property also includes a 4,500 square foot commercial shop, which is fully insulated and designed to accommodate a range of trucking and maintenance operations. With 4 bay doors/curtains, the shop ensures easy access for all types of trucks. The shop includes a new heating system adding to the comfort of the workspace and year-round operations. In addition to the shop, there is a storage shed with 1,152 square feet.