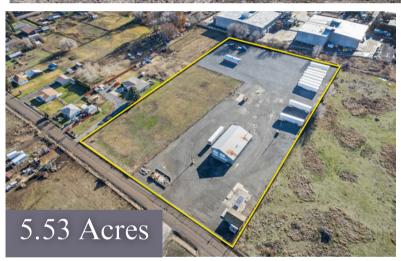

# **Property Description**

Excellent opportunity to own 5.53 acres in West Valley that is ideal for a trucking company. This property has been used for trucking companies for approximately 30 years and is located in the heart of apple country.

### 2 PARCELS

- 171202-44016
- 3.64 acres

57

 $\mathbb{N}$ 

- 171202-44017
- Private Well
- Septic

1.89 acres

John L.Scott | YAKIMA