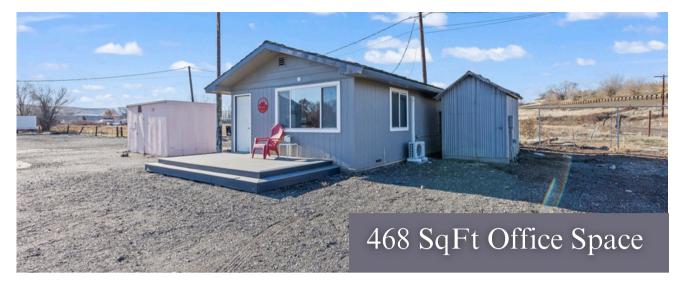

The land is fully secured with a fence that features an automatic gate with programmable codes for controlled access. The property includes a renovated office space with 468 square feet ideal for a call center or business operations. The office is equipped with a bathroom, a convenient kitchenette, 5 desks and a multi-line phone system.