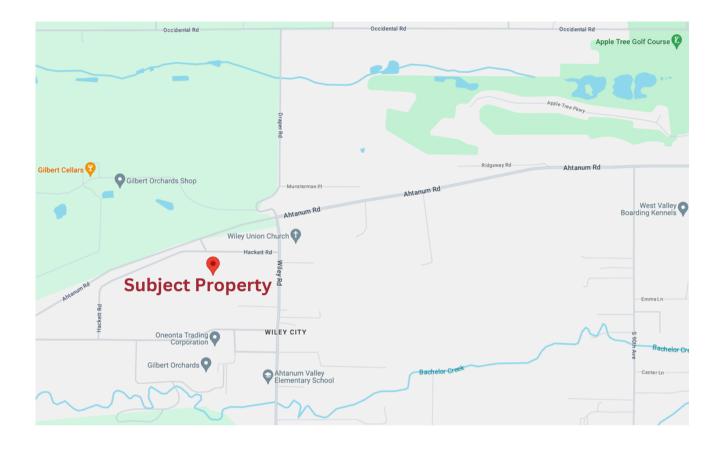

ured with a fence that features an automatic gate with programmable codes for controlled access. The property includes a renovated office space with 468 square feet ideal for a call center or business operations. The office is equipped with a bathroom, a convenient kitchenette, 5 desks and a multi-line phone system.

This property also includes a 4,500 square foot commercial shop, which is fully insulated and designed to accommodate a range of trucking and maintenance operations. With 4 bay doors/curtains, the shop ensures easy access for all types of trucks. The shop includes a new heating system adding to the comfort of the workspace and year-round operations. In addition to the shop, there is a storage shed with 1,152 square feet.

Schedule your appointment today!









## Location







#### **Josh Deboer**

### Managing Broker, Realtor

509-952-1726 MrYakimaRealEstate@gmail.com

#### Liz Delgado

Managing Broker, Realtor 509-823-7039 lizD@johnlscott.com

Please feel free to call, email, or text us for your real estate needs.