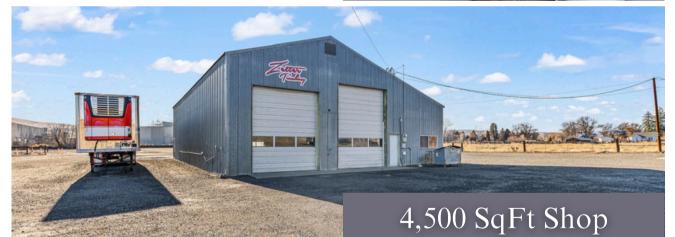

This property also includes a 4,500 square foot commercial shop, which is fully insulated and designed to accommodate a range of trucking and maintenance operations. With 4 bay doors/curtains, the shop ensures easy access for all types of trucks. The shop includes a new heating system adding to the comfort of the workspace and year-round operations. In addition to the shop, there is a storage shed with 1,152 square feet.