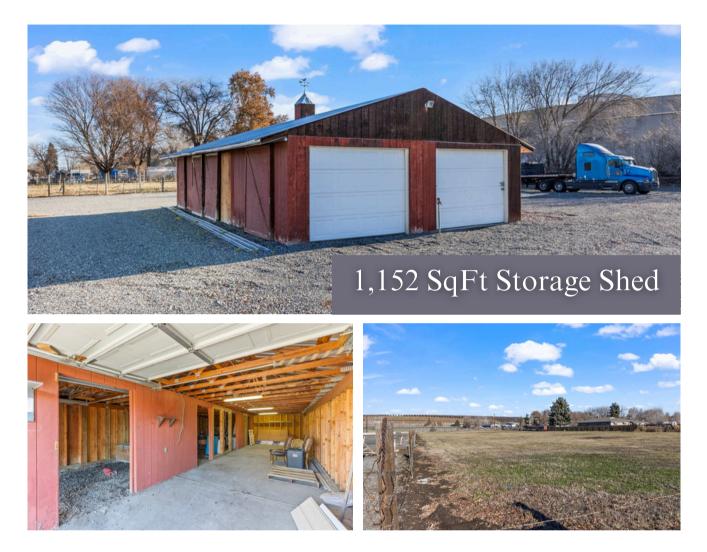

This property also includes a 4,500 square foot commercial shop, which is fully insulated and designed to accommodate a range of trucking and maintenance operations. With 4 bay doors/curtains, the shop ensures easy access for all types of trucks. The shop includes a new heating system adding to the comfort of the workspace and year-round operations. In addition to the shop, there is a storage shed with 1,152 square feet.