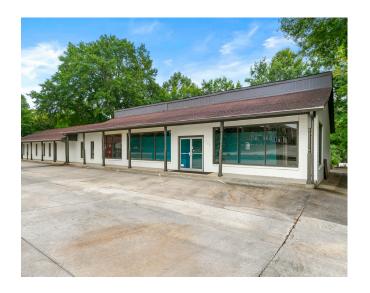

# **PROPERTY** INFORMATION

The property is anchored by a well-established State Farm office on one side and a large daycare facility on the other. The State Farm office features a series of private offices, a reception area, kitchen, and bathrooms. The layout is enhanced by an abundance of windows throughout, creating an open and inviting workspace. The décor is designed with a modern office motif, providing an aesthetically pleasing environment for professionals.

The daycare facility is spacious and well-designed with two bathrooms and multiple age-specific rooms. The large front windows allow plenty of natural light, creating a bright and welcoming atmosphere. Parking is available both in the front and rear of the property, with back entrances for convenient access to both businesses.

# **PROPERTY** IMAGES