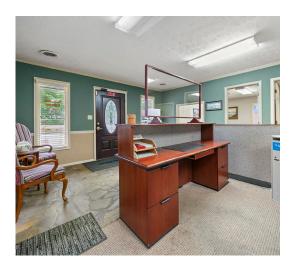

# **PROPERTY** INFORMATION

The property is anchored by a well-established State Farm office on one side and a large daycare facility on the other. The State Farm office features a series of private offices, a reception area, kitchen, and bathrooms. The layout is enhanced by an abundance of windows throughout, creating an open and inviting workspace. The décor is designed with a modern office motif, providing an aesthetically pleasing environment for professionals.

# **PROPERTY** IMAGES