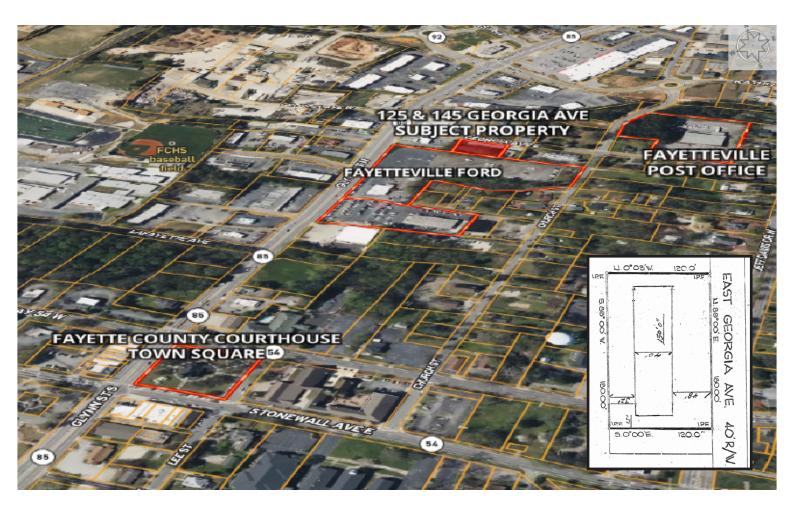

Located just across the street from the Fayetteville Post Office and 0.6 miles from the Fayetteville Town Square.

ADDRESS: 125 / 145 Georgia Avenue Fayetteville, GA 30214

LIST PRICE: \$797,500 COUNTY: Fayette

#### **Located Conveniently To Several Key Areas:**

- 0.2 miles (across the street) to the Fayetteville Post Office
- 0.6 miles to the Fayette County Courthouse/Town Square
- 2.4 miles to the Fayette Pavillion

- 8.8 miles or a 13 minute drive to Peachtree Parkway & Highway 54 in Peachtree City
- 13 miles or a 19 minute drive to Atlanta Hartsfield International Airport
- 22 miles or a 31 minute drive to downtown Atlanta