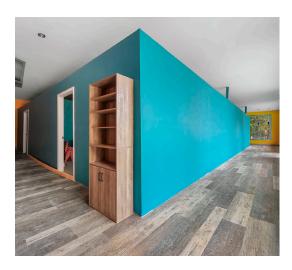

# **PROPERTY** INFORMATION

The property is anchored by a well-established State Farm office on one side and a large daycare facility on the other. The State Farm office features a series of private offices, a reception area, kitchen, and bathrooms. The layout is enhanced by an abundance of windows throughout, creating an open and inviting workspace. The décor is designed with a modern office motif, providing an aesthetically pleasing environment for professionals.

# **PROPERTY** IMAGES