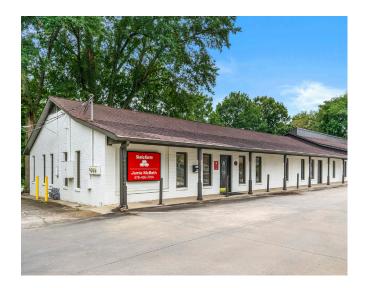

# **PROPERTY** INFORMATION

The property is anchored by a well-established State Farm office on one side and a large daycare facility on the other. The State Farm office features a series of private offices, a reception area, kitchen, and bathrooms. The layout is enhanced by an abundance of windows throughout, creating an open and inviting workspace. The décor is designed with a modern office motif, providing an aesthetically pleasing environment for professionals.

The daycare facility is spacious and well-designed with two bathrooms and multiple age-specific rooms. The large front windows allow plenty of natural light, creating a bright and welcoming atmosphere. Parking is available both in the front and rear of the property, with back entrances for convenient access to both businesses.

# **PROPERTY** IMAGES