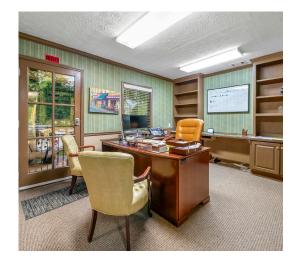

# **PROPERTY** INFORMATION

The property is anchored by a well-established State Farm office on one side and a large daycare facility on the other. The State Farm office features a series of private offices, a reception area, kitchen, and bathrooms. The layout is enhanced by an abundance of windows throughout, creating an open and inviting workspace. The décor is designed with a modern office motif, providing an aesthetically pleasing environment for professionals.

# **PROPERTY** IMAGES