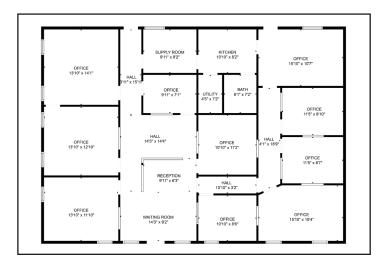

# **PROPERTY** INFORMATION

The property is anchored by a well-established State Farm office on one side and a large daycare facility on the other. The State Farm office features a series of private offices, a reception area, kitchen, and bathrooms. The layout is enhanced by an abundance of windows throughout, creating an open and inviting workspace. The décor is designed with a modern office motif, providing an aesthetically pleasing environment for professionals.

#### Left Side:

- 145 Georgia Ave; State Farm Insurance Office
- \$3000/month and ending June 1, 2027
- Tenant is responsible for personal liability and property damage insurance, utilities and common area maintenance (parking lot, landscaping, trash removal, exterior janitorial services and exterior security).
- 2600 sq ft