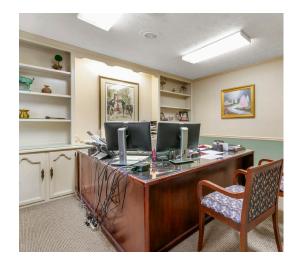

# **PROPERTY** INFORMATION

The property is anchored by a well-established State Farm office on one side and a large daycare facility on the other. The State Farm office features a series of private offices, a reception area, kitchen, and bathrooms. The layout is enhanced by an abundance of windows throughout, creating an open and inviting workspace. The décor is designed with a modern office motif, providing an aesthetically pleasing environment for professionals.

# **PROPERTY** IMAGES