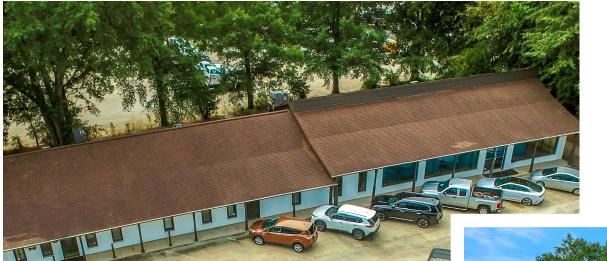

# **PROPERTY** INFORMATION

The property is anchored by a well-established State Farm office on one side and a large daycare facility on the other. The State Farm office features a series of private offices, a reception area, kitchen, and bathrooms. The layout is enhanced by an abundance of windows throughout, creating an open and inviting workspace. The décor is designed with a modern office motif, providing an aesthetically pleasing environment for professionals.

The daycare facility is spacious and well-designed with two bathrooms and multiple age-specific rooms. The large front windows allow plenty of natural light, creating a bright and welcoming atmosphere. Parking is available both in the front and rear of the property, with back entrances for convenient access to both businesses.

# **PROPERTY** IMAGES