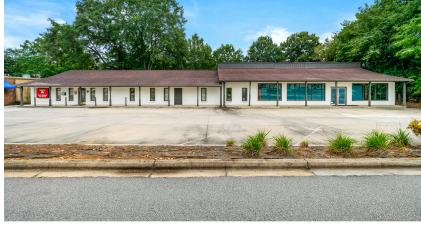

# **PROPERTY** INFORMATION

The property is anchored by a well-established State Farm office on one side and a large daycare facility on the other. The State Farm office features a series of private offices, a reception area, kitchen, and bathrooms. The layout is enhanced by an abundance of windows throughout, creating an open and inviting workspace. The décor is designed with a modern office motif, providing an aesthetically pleasing environment for professionals.

The daycare facility is spacious and well-designed with two bathrooms and multiple age-specific rooms. The large front windows allow plenty of natural light, creating a bright and welcoming atmosphere. Parking is available both in the front and rear of the property, with back entrances for convenient access to both businesses.

# **PROPERTY** IMAGES