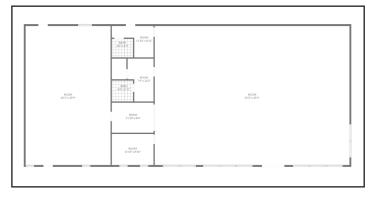

The daycare facility is spacious and well-designed with two bathrooms and multiple age-specific rooms. The large front windows allow plenty of natural light, creating a bright and welcoming atmosphere. Parking is available both in the front and rear of the property, with back entrances for convenient access to both businesses.

#### Right Side:

- 125 & 135 Georgia Ave; Child Daycare
- \$3500/month and ending July 1, 2027
- Tenant is responsible for personal liability and property damage insurance, property taxes, Utilities and common area maintenance (parking lot, landscaping, trash removal, exterior janitorial services and exterior security).
- 3400 sq ft