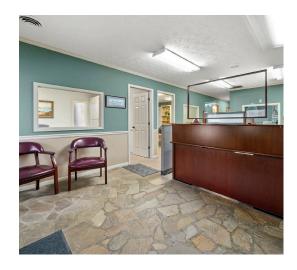

# **PROPERTY** INFORMATION

The property is anchored by a well-established State Farm office on one side and a large daycare facility on the other. The State Farm office features a series of private offices, a reception area, kitchen, and bathrooms. The layout is enhanced by an abundance of windows throughout, creating an open and inviting workspace. The décor is designed with a modern office motif, providing an aesthetically pleasing environment for professionals.

# **PROPERTY** IMAGES