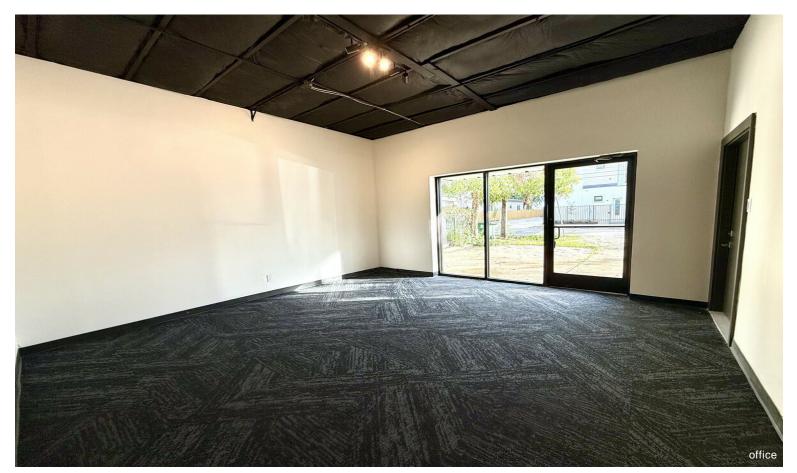

### Heights I-10 and TC Jester

\$18.00 /SF/YR

Newly renovated flex office/warehouse single tenant building. Warehouse is aprox 4500sqft and offices are aprox 800sqft with private restroom. Prime corner lot in an excellent residential location. Parking for about 7 vehicles, can be fenced and gated. Ideal location and property for many type of trades and uses.

5432 Darling St, Houston, TX 77007

Newly renovated flex office/warehouse single tenant building. Warehouse is aprox 4500sqft and offices are aprox 800sqft with private restroom. Prime corner lot in an excellent residential location. Parking for about 7 vehicles, can be fenced and gated. Ideal location and property for many type of trades and uses.