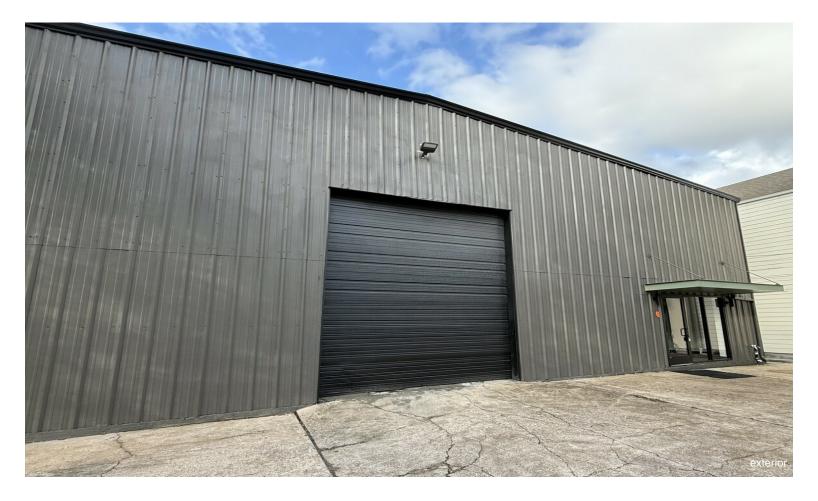

### Heights I-10 and TC Jester

\$18.00 /SF/YR

Newly renovated flex office/warehouse single tenant building. Warehouse is aprox 4500sqft and offices are aprox 800sqft with private restroom. Prime corner lot in an excellent residential location. Parking for about 7 vehicles, can be fenced and gated. Ideal location and property for many type of trades and uses.

5432 Darling St, Houston, TX 77007

Newly renovated flex office/warehouse single tenant building. Warehouse is aprox 4500sqft and offices are aprox 800sqft with private restroom. Prime corner lot in an excellent residential location. Parking for about 7 vehicles, can be fenced and gated. Ideal location and property for many type of trades and uses.