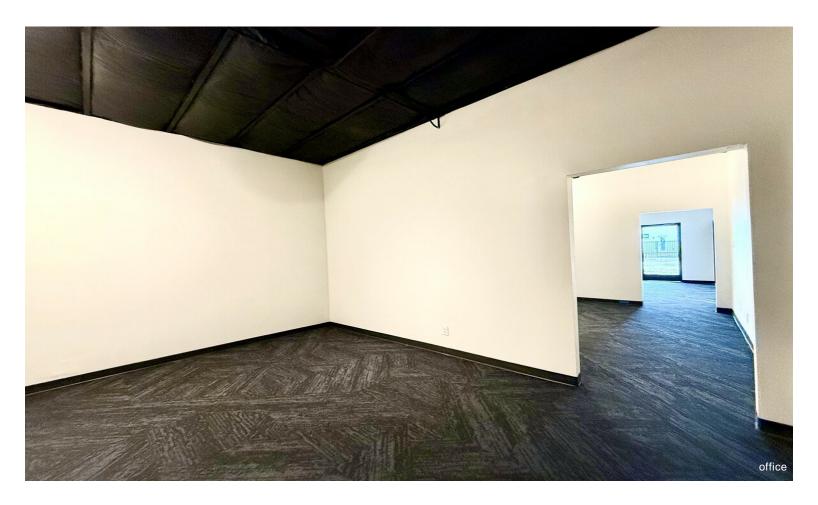

### Heights I-10 and TC Jester

\$18.00 /SF/YR

Newly renovated flex office/warehouse single tenant building. Warehouse is aprox 4500sqft and offices are aprox 800sqft with private restroom. Prime corner lot in an excellent residential location. Parking for about 7 vehicles, can be fenced and gated. Ideal location and property for many type of trades and uses.

5432 Darling St, Houston, TX 77007

Newly renovated flex office/warehouse single tenant building. Warehouse is aprox 4500sqft and offices are aprox 800sqft with private restroom. Prime corner lot in an excellent residential location. Parking for about 7 vehicles, can be fenced and gated. Ideal location and property for many type of trades and uses.