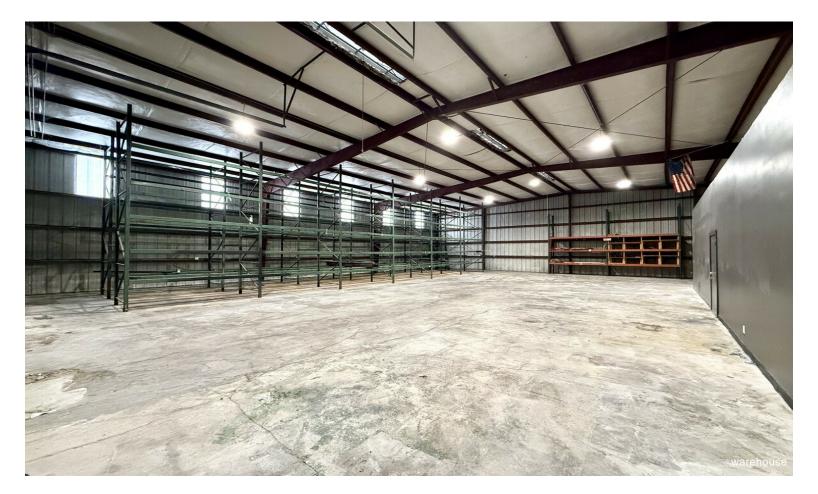

### Heights I-10 and TC Jester

\$18.00 /SF/YR

Newly renovated flex office/warehouse single tenant building. Warehouse is aprox 4500sqft and offices are aprox 800sqft with private restroom. Prime corner lot in an excellent residential location. Parking for about 7 vehicles, can be fenced and gated. Ideal location and property for many type of trades and uses.

5432 Darling St, Houston, TX 77007

Newly renovated flex office/warehouse single tenant building. Warehouse is aprox 4500sqft and offices are aprox 800sqft with private restroom. Prime corner lot in an excellent residential location. Parking for about 7 vehicles, can be fenced and gated. Ideal location and property for many type of trades and uses.