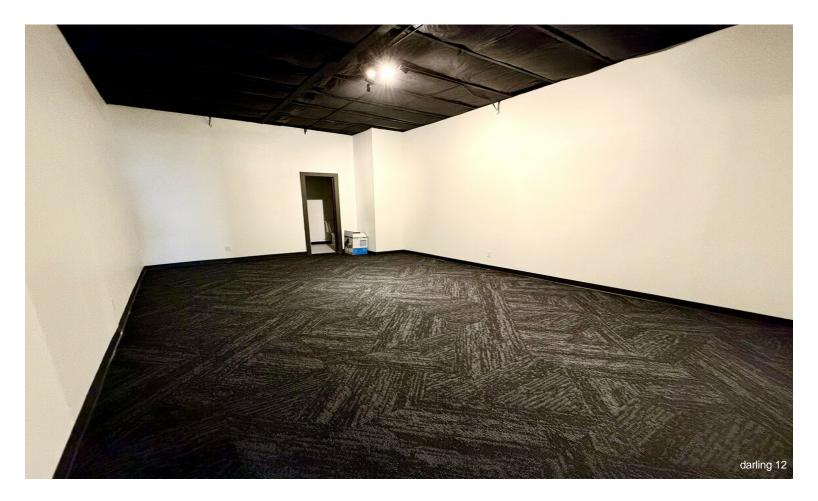

### Heights I-10 and TC Jester

\$18.00 /SF/YR

Newly renovated flex office/warehouse single tenant building. Warehouse is aprox 4500sqft and offices are aprox 800sqft with private restroom. Prime corner lot in an excellent residential location. Parking for about 7 vehicles, can be fenced and gated. Ideal location and property for many type of trades and uses.

5432 Darling St, Houston, TX 77007

Newly renovated flex office/warehouse single tenant building. Warehouse is aprox 4500sqft and offices are aprox 800sqft with private restroom. Prime corner lot in an excellent residential location. Parking for about 7 vehicles, can be fenced and gated. Ideal location and property for many type of trades and uses.