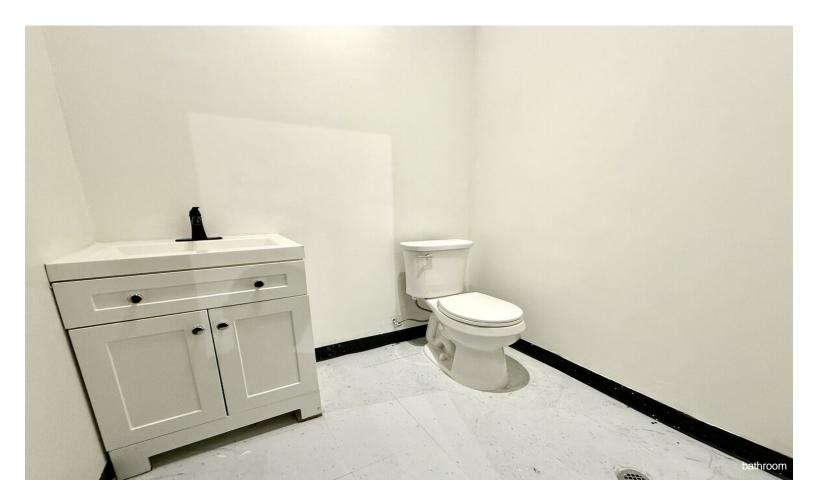

### Heights I-10 and TC Jester

\$18.00 /SF/YR

Newly renovated flex office/warehouse single tenant building. Warehouse is aprox 4500sqft and offices are aprox 800sqft with private restroom. Prime corner lot in an excellent residential location. Parking for about 7 vehicles, can be fenced and gated. Ideal location and property for many type of trades and uses.

- Corner lot in a central location
- Newly renovated offices and exterior
- Private restoom
- Private parking
- Single tenant building

5432 Darling St, Houston, TX 77007

Newly renovated flex office/warehouse single tenant building. Warehouse is aprox 4500sqft and offices are aprox 800sqft with private restroom. Prime corner lot in an excellent residential location. Parking for about 7 vehicles, can be fenced and gated. Ideal location and property for many type of trades and uses.