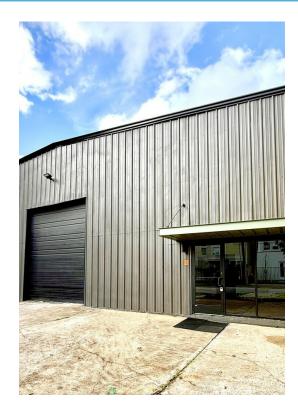

### Heights I-10 and TC Jester

\$18.00 /SF/YR

Newly renovated flex office/warehouse single tenant building. Warehouse is aprox 4500sqft and offices are aprox 800sqft with private restroom. Prime corner lot in an excellent residential location. Parking for about 7 vehicles, can be fenced and gated. Ideal location and property for many type of trades and uses.

5432 Darling St, Houston, TX 77007

Newly renovated flex office/warehouse single tenant building. Warehouse is aprox 4500sqft and offices are aprox 800sqft with private restroom. Prime corner lot in an excellent residential location. Parking for about 7 vehicles, can be fenced and gated. Ideal location and property for many type of trades and uses.