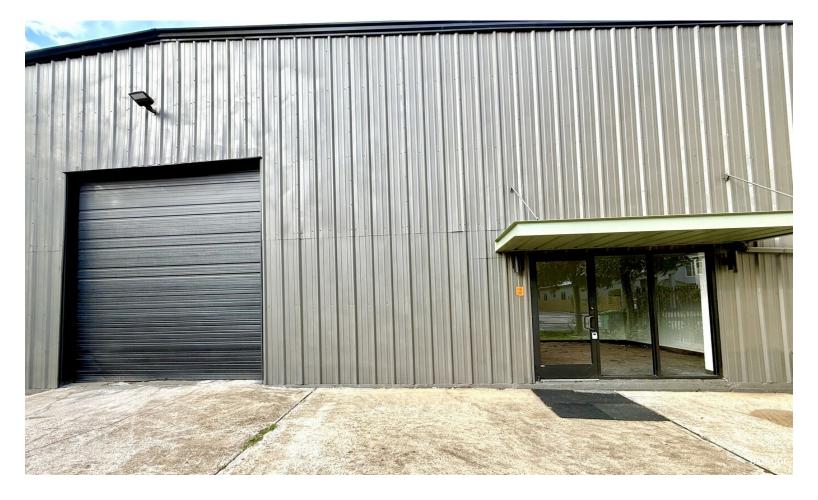

### Heights I-10 and TC Jester

\$18.00 /SF/YR

Newly renovated flex office/warehouse single tenant building. Warehouse is aprox 4500sqft and offices are aprox 800sqft with private restroom. Prime corner lot in an excellent residential location. Parking for about 7 vehicles, can be fenced and gated. Ideal location and property for many type of trades and uses.

5432 Darling St, Houston, TX 77007

Newly renovated flex office/warehouse single tenant building. Warehouse is aprox 4500sqft and offices are aprox 800sqft with private restroom. Prime corner lot in an excellent residential location. Parking for about 7 vehicles, can be fenced and gated. Ideal location and property for many type of trades and uses.