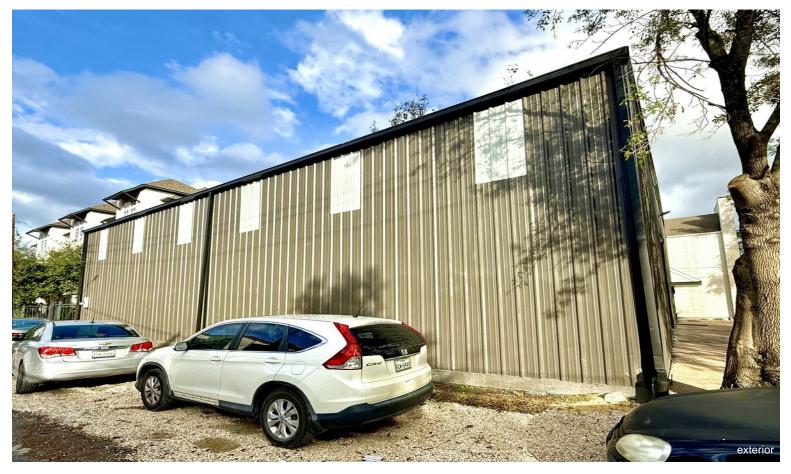

# Heights I-10 and TC Jester 5432 Darling St, Houston, TX 77007

Mike Elaridi Fratelli Properties International 1980 Post Oak Blvd, Suite 100, Houston, TX 77056 mike@fratellico.com (832) 661-6684

| Rental Rate:            | \$18.00 /SF/YR         |
|-------------------------|------------------------|
| Property Type:          | Flex Warehouse Office  |
| Location:               | Heights area - Class A |
| Rentable Building Area: | 5,250 SF               |
| Year Built/Renovated:   | 1979/2024              |
| Taxes:                  | \$0.22 USD/SF/MO       |
| Operating Expenses:     | \$0.10 USD/SF/MO       |
| Rental Rate Mo:         | \$1.50 /SF/MO          |

### Heights I-10 and TC Jester

\$18.00 /SF/YR

Newly renovated flex office/warehouse single tenant building. Warehouse is aprox 4500sqft and offices are aprox 800sqft with private restroom. Prime corner lot in an excellent residential location. Parking for about 7 vehicles, can be fenced and gated. Ideal location and property for many type of trades and uses.

- Corner lot in a central location
- Newly renovated offices and exterior
- Private restoom
- Private parking
- Single tenant building

5432 Darling St, Houston, TX 77007

Newly renovated flex office/warehouse single tenant building. Warehouse is aprox 4500sqft and offices are aprox 800sqft with private restroom. Prime corner lot in an excellent residential location. Parking for about 7 vehicles, can be fenced and gated. Ideal location and property for many type of trades and uses.