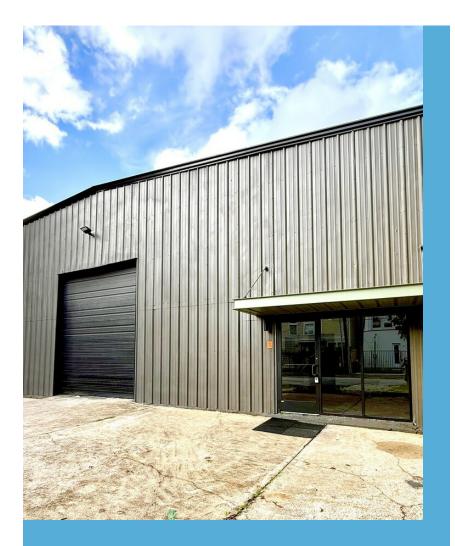

### Heights I-10 and TC Jester

\$18.00 /SF/YR

Newly renovated flex office/warehouse single tenant building. Warehouse is aprox 4500sqft and offices are aprox 800sqft with private restroom. Prime corner lot in an excellent residential location. Parking for about 7 vehicles, can be fenced and gated. Ideal location and property for many type of trades and uses.

5432 Darling St, Houston, TX 77007

Newly renovated flex office/warehouse single tenant building. Warehouse is aprox 4500sqft and offices are aprox 800sqft with private restroom. Prime corner lot in an excellent residential location. Parking for about 7 vehicles, can be fenced and gated. Ideal location and property for many type of trades and uses.