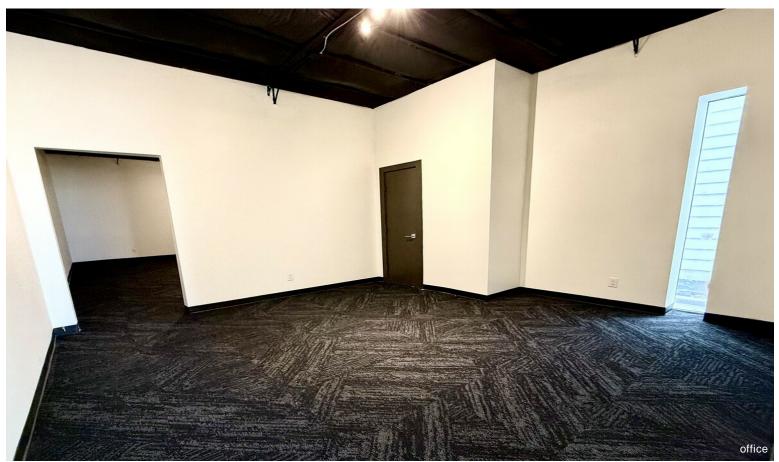

### Heights I-10 and TC Jester

\$18.00 /SF/YR

Newly renovated flex office/warehouse single tenant building. Warehouse is aprox 4500sqft and offices are aprox 800sqft with private restroom. Prime corner lot in an excellent residential location. Parking for about 7 vehicles, can be fenced and gated. Ideal location and property for many type of trades and uses.

5432 Darling St, Houston, TX 77007

Newly renovated flex office/warehouse single tenant building. Warehouse is aprox 4500sqft and offices are aprox 800sqft with private restroom. Prime corner lot in an excellent residential location. Parking for about 7 vehicles, can be fenced and gated. Ideal location and property for many type of trades and uses.