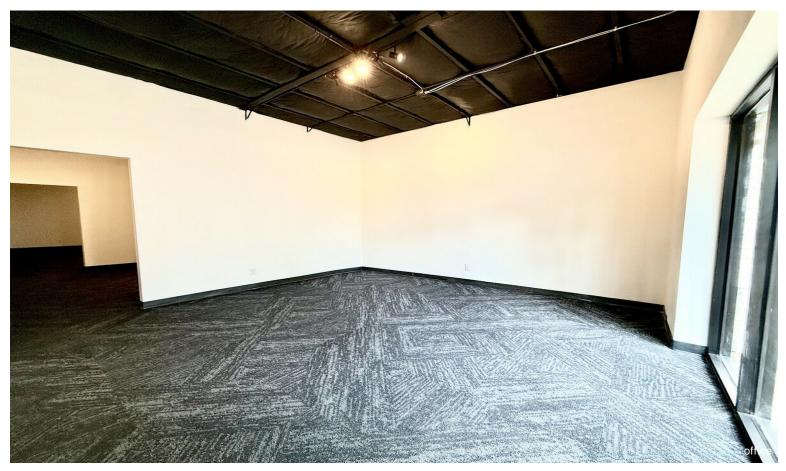

### Heights I-10 and TC Jester

\$18.00 /SF/YR

Newly renovated flex office/warehouse single tenant building. Warehouse is aprox 4500sqft and offices are aprox 800sqft with private restroom. Prime corner lot in an excellent residential location. Parking for about 7 vehicles, can be fenced and gated. Ideal location and property for many type of trades and uses.

5432 Darling St, Houston, TX 77007

Newly renovated flex office/warehouse single tenant building. Warehouse is aprox 4500sqft and offices are aprox 800sqft with private restroom. Prime corner lot in an excellent residential location. Parking for about 7 vehicles, can be fenced and gated. Ideal location and property for many type of trades and uses.