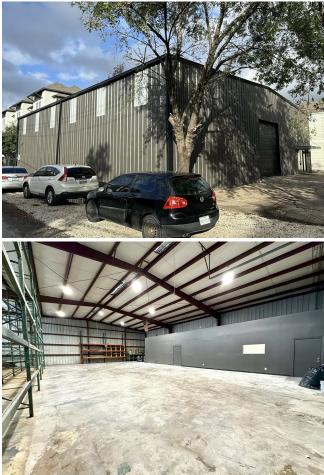

### Heights I-10 and TC Jester

\$18.00 /SF/YR

Newly renovated flex office/warehouse single tenant building. Warehouse is aprox 4500sqft and offices are aprox 800sqft with private restroom. Prime corner lot in an excellent residential location. Parking for about 7 vehicles, can be fenced and gated. Ideal location and property for many type of trades and uses.

5432 Darling St, Houston, TX 77007

Newly renovated flex office/warehouse single tenant building. Warehouse is aprox 4500sqft and offices are aprox 800sqft with private restroom. Prime corner lot in an excellent residential location. Parking for about 7 vehicles, can be fenced and gated. Ideal location and property for many type of trades and uses.