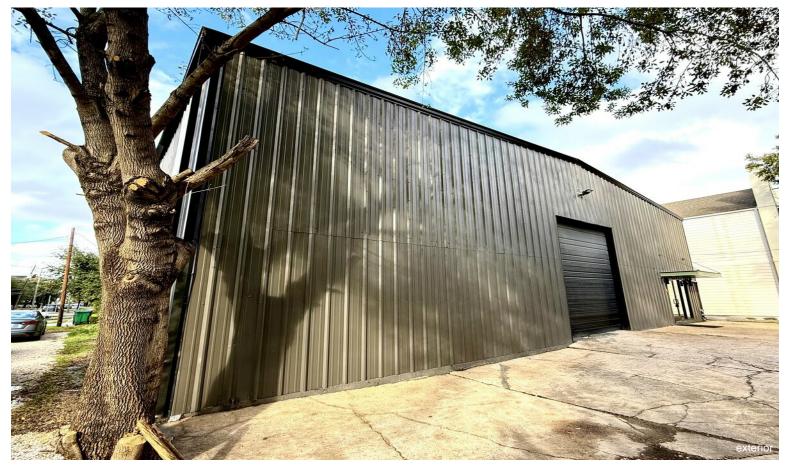

### Heights I-10 and TC Jester

\$18.00 /SF/YR

Newly renovated flex office/warehouse single tenant building. Warehouse is aprox 4500sqft and offices are aprox 800sqft with private restroom. Prime corner lot in an excellent residential location. Parking for about 7 vehicles, can be fenced and gated. Ideal location and property for many type of trades and uses.

5432 Darling St, Houston, TX 77007

Newly renovated flex office/warehouse single tenant building. Warehouse is aprox 4500sqft and offices are aprox 800sqft with private restroom. Prime corner lot in an excellent residential location. Parking for about 7 vehicles, can be fenced and gated. Ideal location and property for many type of trades and uses.