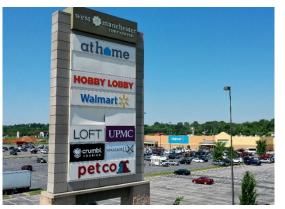

### PARAMOUNT

WEST MANCEHSTER TOWN CENTER

REALTY

ROUTE 30 & ROUTE 74, YORK, PA 17408 York County | GLA: ± 722,975 SF

KIRKLAND'S. LOFT

- West Manchester Town Center is a 722.975square foot regional shopping destination
- Situated along the busy Route 30 retail corridor in West York, Pennsylvania
- Terrific access and visibility from Route 30 (43,000 VPD) and Route 74 (21,000 VPD).
- The center is co-anchored by Wal-Mart, Kohl's, Regal Cinemas and At Home home décor superstore.

# WEST MANCHESTER TOWN CENTER FOR LEASE

| 200  | Kohl's                       | 87,000 SF   |
|------|------------------------------|-------------|
| 415  | Available                    | 5,338 SF    |
| 420  | Burlington                   | 54,417 SF   |
| 455  | Regal Cinemas                | 43,412 SF   |
| 460  | Hobby Lobby                  | 52,533 SF   |
| 480  | HomeGoods                    | 23,684 SF   |
| 620  | DSW                          | 15,900 SF   |
| 630  | Petco                        | 12,500 SF   |
| 635  | U. of Pitt. Medical Center   | 9,472 SF    |
| 635A | Available                    | 8,758 SF    |
| 636  | PHS Physical Therapy         | 2,500 SF    |
| 645  | Massage Luxe                 | 2,435 SF    |
| 650  | Kirklands                    | 7,000 SF    |
| 655  | Available – Deal Pending     | 1,500 SF    |
| 665  | USA Optical                  | 3,001 SF    |
| 670  | Kay Jeweler's                | 2,086 SF    |
| 675  | Tropical Smoothie Cafe       | 1,550 SF    |
| 690  | Anne Taylor Loft             | 5,000 SF    |
| 695  | UME Nail Spa                 | 2,234 SF    |
| 810A | Xfinity                      | 3,043 SF    |
| 810  | Crumbl Cookies               | 1,866 SF    |
| 820  | Gamestop                     | 2,000 SF    |
| 830  | GNC                          | 1,500 SF    |
| 840  | Sports Clips                 | 1,323 SF    |
| 855  | At Home                      | 119,768 SF  |
| 850  | Uptown Cheapskate/Kid to Kid |             |
| 880  | PA Wine and Spirits          | 9,379 SF    |
| 881  | Redevelopment                | 31,081 SF   |
| OP1  | Pad Site Available           | +/- 5 Acres |
| OP2  | Pad Site Available           | +/- 2 Acres |
|      |                              |             |