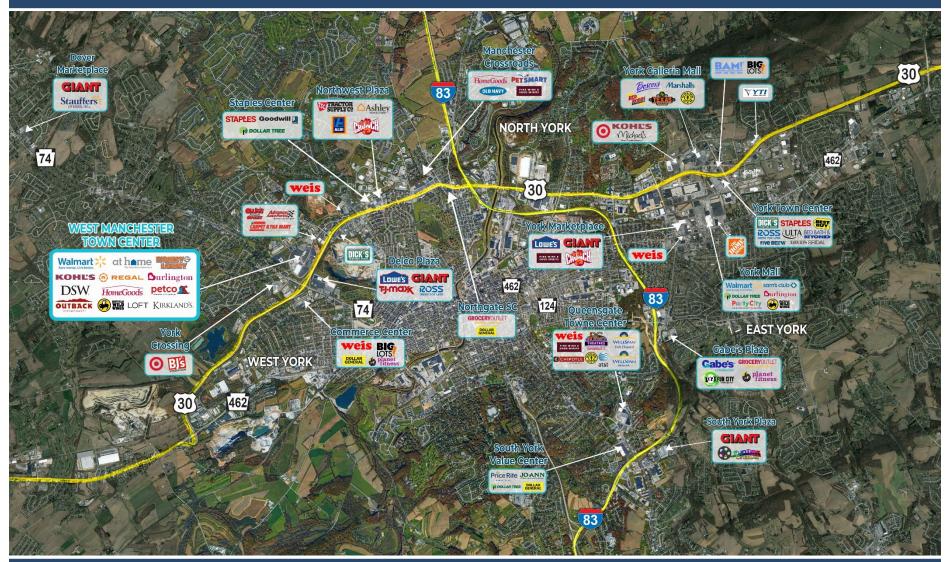

### PARAMOUNT

WEST MANCEHSTER TOWN CENTER

REALTY

ROUTE 30 & ROUTE 74, YORK, PA 17408 York County | GLA: ± 722,975 SF

KIRKLAND'S. LOFT

- West Manchester Town Center is a 722.975square foot regional shopping destination
- Situated along the busy Route 30 retail corridor in West York, Pennsylvania
- Terrific access and visibility from Route 30 (43,000 VPD) and Route 74 (21,000 VPD).
- The center is co-anchored by Wal-Mart, Kohl's, Regal Cinemas and At Home home décor superstore.