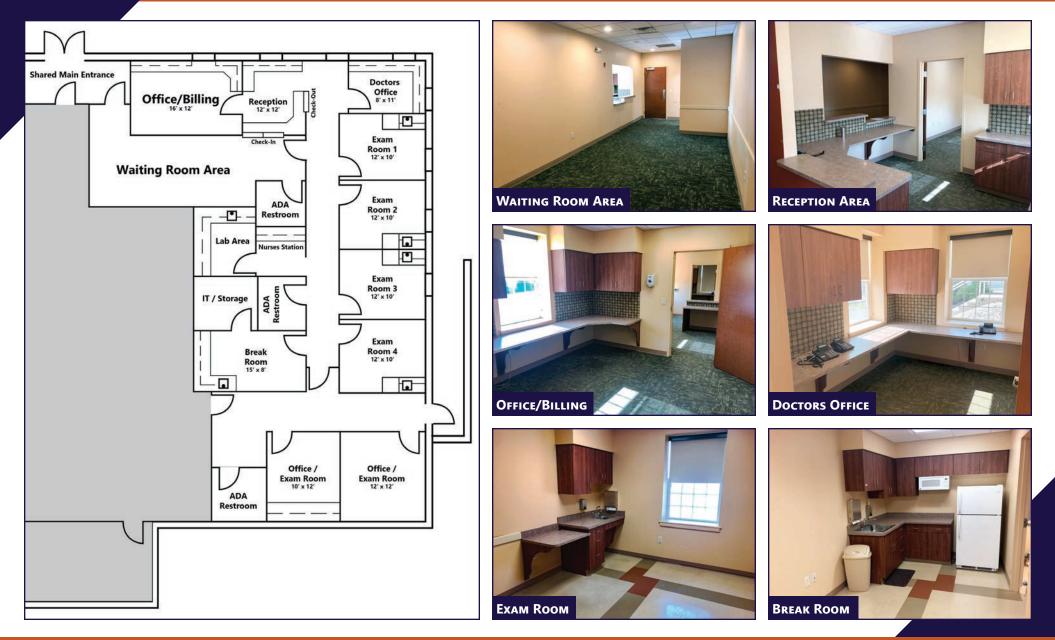

## **PROPERTY & MARKET OVERVIEW**

TRUE Commercial Real Estate is pleased to market this medical office opportunity located in Christiana at Community Services of Georgetown. This medical office space currently features four (4) exam rooms with the potential for expansion with two additional offices/exam rooms. The space also includes a generous waiting room, reception area, administrative space, physician office, as well as patient and visitor restrooms, lab space and nurses' station, and a break room.

# SUITE 100 | FLOOR PLAN & INTERIOR PHOTOS