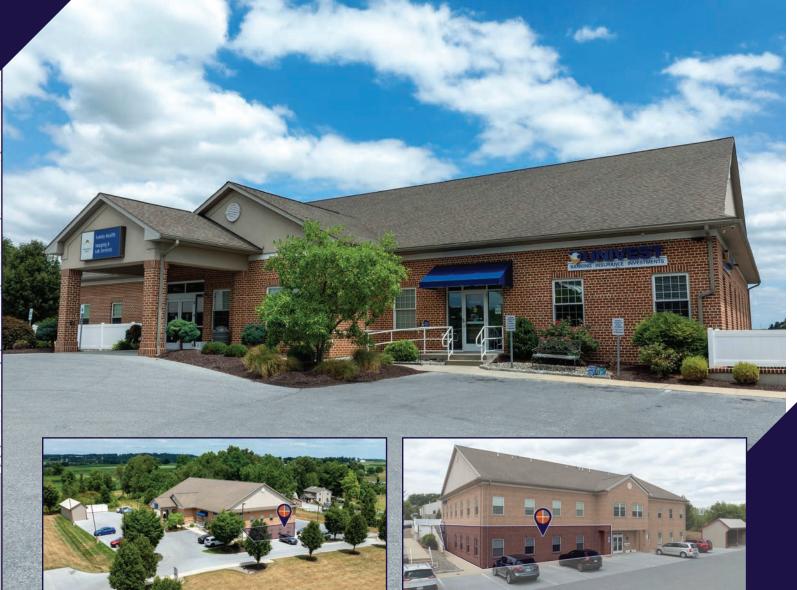

## **PROPERTY & MARKET OVERVIEW**

TRUE Commercial Real Estate is pleased to market this medical office opportunity located in Christiana at Community Services of Georgetown. This medical office space currently features four (4) exam rooms with the potential for expansion with two additional offices/exam rooms. The space also includes a generous waiting room, reception area, administrative space, physician office, as well as patient and visitor restrooms, lab space and nurses' station, and a break room.

The 2,700 SF space is move-in ready and is designed to accommodate a wide range of medical office users, with the flexibility to be adapted for professional office use as well.

This property benefits from having major medical (Wellspan) and non-medical (Univest) cotenants, serving as attractive anchors for this office property.

# **AERIAL DRONE & BUILDING PHOTOS**