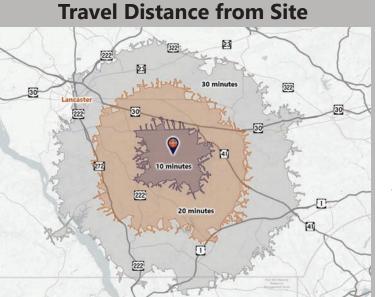

### DEMOGRAPHICS

| Variable                          | 1135 Georgetown Rd. Christiana, PA |                 |                  |  |  |
|-----------------------------------|------------------------------------|-----------------|------------------|--|--|
| Travel Distance from Site         | 10 minutes                         | 20 minutes      | 30 minutes       |  |  |
| Total Population                  | 12,114                             | 72,420          | 292,112          |  |  |
| Population Density (Per Sq. Mile) | 226.3                              | 264.4<br>61,013 | 429.7<br>268,721 |  |  |
| Total Daytime Population          | 8,820                              |                 |                  |  |  |
| Total Households                  | 3,702                              | 24,103          | 104,206          |  |  |
| Per Capita Income                 | \$36,264                           | \$40,423        | \$42,169         |  |  |
| Average Household Income          | \$118,131                          | \$121,048       | \$117,837        |  |  |
| Average Disposable Income         | \$88,660                           | \$90,936        | \$88,601         |  |  |
| Total (SIC01-99) Businesses       | 362                                | 2,754           | 10,458           |  |  |
| Total (SIC01-99) Employees        | 2,756                              | 26,394          | 134,537          |  |  |
| Physician Services                | \$1,526,678                        | \$9,527,670     | \$38,178,442     |  |  |
| Dental Services                   | \$2,115,351                        | \$13,420,981    | \$55,276,659     |  |  |
| Eyecare Services                  | \$379,233                          | \$2,526,685     | \$10,534,871     |  |  |
| Veterinarian Services             | \$1,300,603                        | \$8,528,021     | \$35,087,780     |  |  |