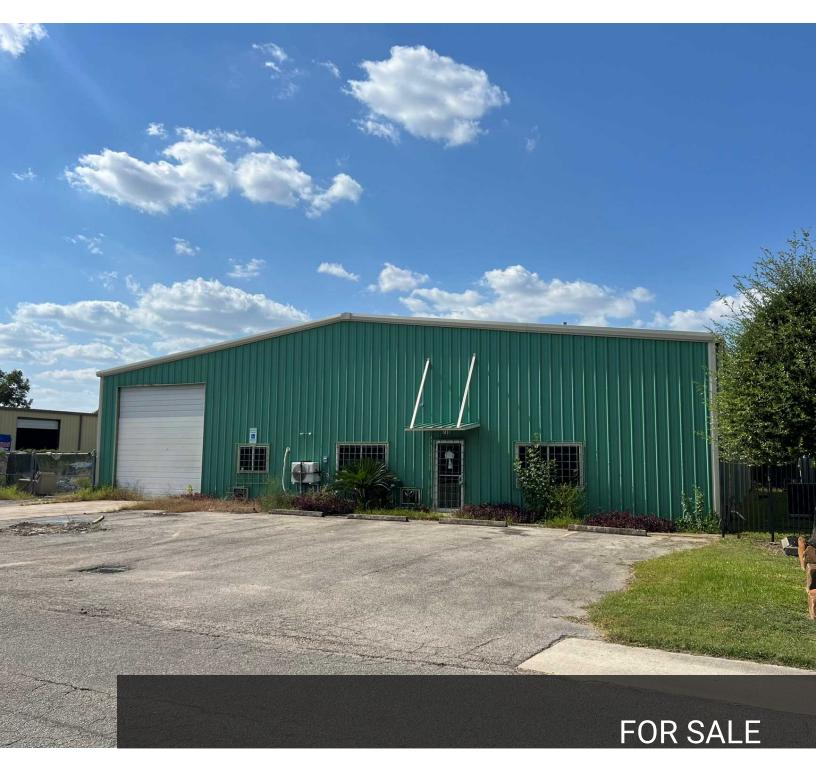

### TIM LARSON Commercial Realtor O: (713) 461-9393 C: (281) 508-0800 tlarson@kw.com 0695022, Texas

**PROPERTY OVERVIEW** 

Corner lot Industrial Warehouse located in South Houston, TX. Approximately 7,920 SF Bldg/14,200 SF Lot, with a small side outdoor storage yard. Some repairs and improvements are being performed currently. Fully-insulated with an elevated office above the shop space. Located near I-45, Hobby Airport, Beltway 8, and more. South Houston is a business friendly community.

Galveston Rd./Hwy 3

1220 Augusta Dr Houston, TX 77057

Each Office Independently Owned and Operated

Corner lot Industrial Warehouse located in South Approximately Houston, TX. 7,920 SF Bldg/14,200 SF Lot, with a small side outdoor storage yard. Some repairs and improvements are being performed currently. Fully-insulated with an elevated office above the shop space. Located near I-45, Hobby Airport, Beltway 8, and more. South Houston is a business friendly community.