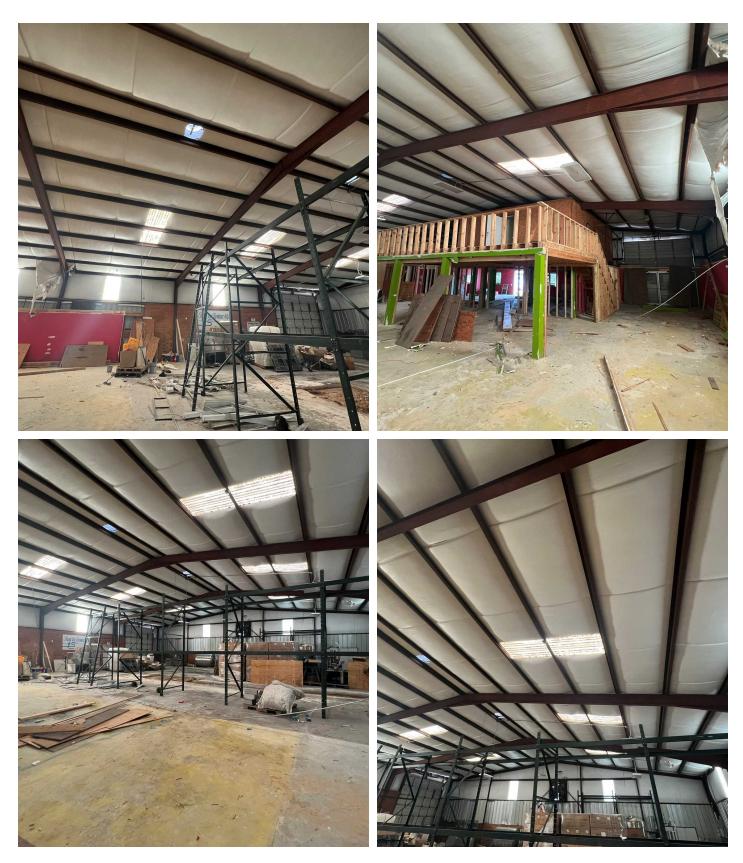

# PROPERTY PHOTOS

713 NEBRASKA STREET

KELLER WILLIAMS HOUSTON MEMORIAL 1220 Augusta Dr Houston, TX 77057

Each Office Independently Owned and Operated

**TIM LARSON** Commercial Realtor 0: (713) 461-9393 C: (281) 508-0800 tlarson@kw.com 0695022, Texas

### TIM LARSON Commercial Realtor O: (713) 461-9393 C: (281) 508-0800 tlarson@kw.com 0695022, Texas

**PROPERTY OVERVIEW** 

Corner lot Industrial Warehouse located in South Houston, TX. Approximately 7,920 SF Bldg/14,200 SF Lot, with a small side outdoor storage yard. Some repairs and improvements are being performed currently. Fully-insulated with an elevated office above the shop space. Located near I-45, Hobby Airport, Beltway 8, and more. South Houston is a business friendly community.