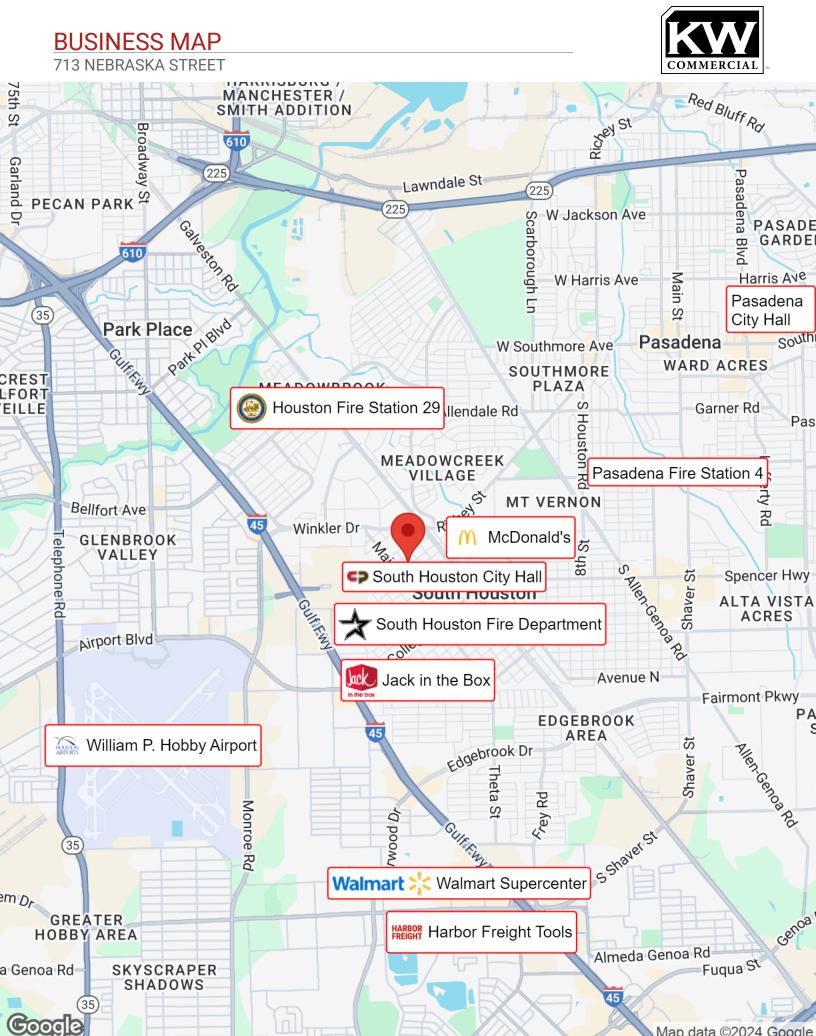

# **LOCATION & HIGHLIGHTS**

713 NEBRASKA STREET

S. Houston 7,920SF Ind

South Houston TX 77587

Warehouse

Harris

713 Nebraska St.

**Beaumont Street** 

Galveston Rd./Hwy 3

1220 Augusta Dr Houston, TX 77057

Each Office Independently Owned and Operated

Corner lot Industrial Warehouse located in South Approximately Houston, TX. 7,920 SF Bldg/14,200 SF Lot, with a small side outdoor storage yard. Some repairs and improvements are being performed currently. Fully-insulated with an elevated office above the shop space. Located near I-45, Hobby Airport, Beltway 8, and more. South Houston is a business friendly community.

### **PROPERTY HIGHLIGHTS**

LOCATION INFORMATION

Building Name:

Street Address:

City, State, Zip

Cross Streets:

Intersection:

LOCATION OVERVIEW

County:

Signal

- Versatile building on a corner lot. •
- Variety of potential uses. •
- Located OUT of the Flood Zone. •
- Near Hobby Airport, Port of Houston, 610/I-45/Beltway 8.
- Primarily Industrial area.