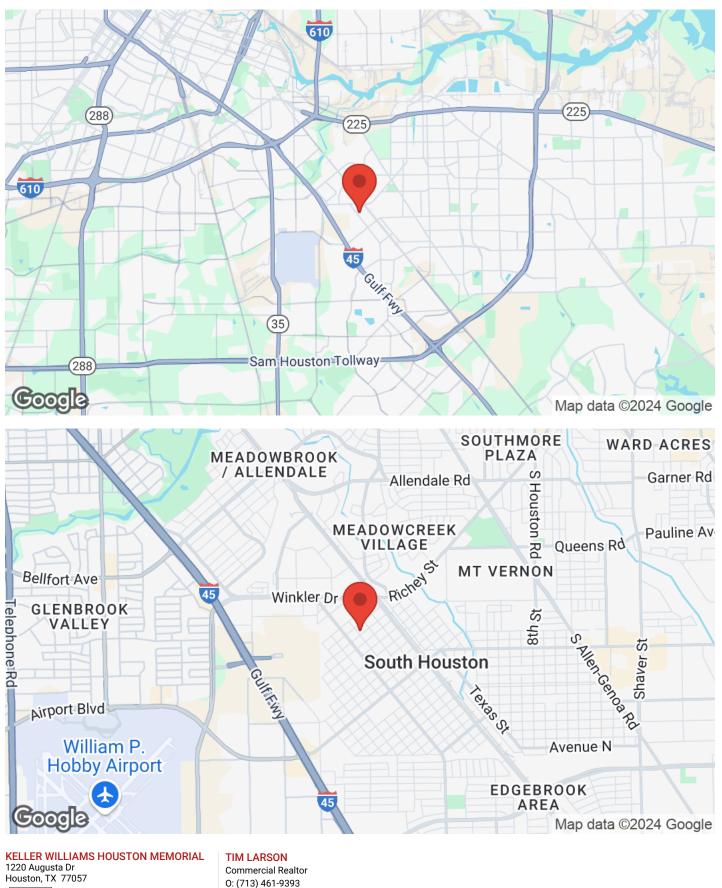

# LOCATION MAPS

713 NEBRASKA STREET

COMMERCIAL . Each Office Independently Owned and Operated

KW

0: (713) 461-9393 C: (281) 508-0800 tlarson@kw.com 0695022, Texas

Map data ©2024 Google

REGIONAL MAP 713 NEBRASKA STREET

## AERIAL MAP 713 NEBRASKA STREET

KELLER WILLIAMS HOUSTON MEMORIAL 1220 Augusta Dr Houston, TX 77057

TIM LARSON

Commercial Realtor O: (713) 461-9393 C: (281) 508-0800 tlarson@kw.com 0695022, Texas

KWK COMMERCIAL ...