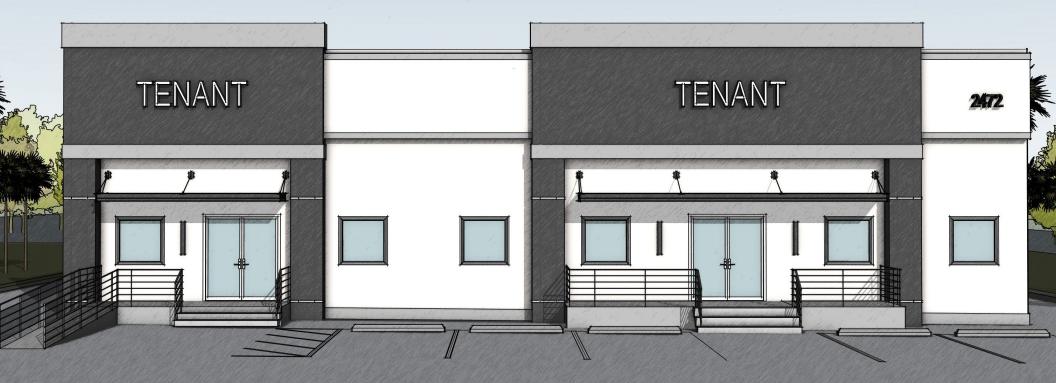

# Freestanding Retail

2472 Gulf to Bay Blvd. Clearwater, FL 33765

Rendering of proposed facade change