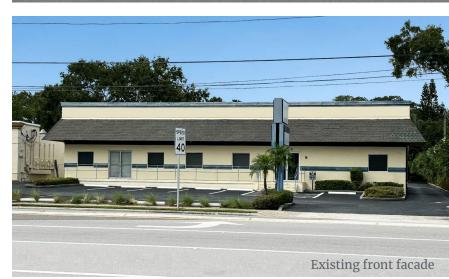

## Gulf to Bay Blvd.

- 6,500 SF freestanding building (can divide to 4,300± & 2,200± SF)
- High visibility on primary east-west corridor with 52,500 cars per day
- 40 parking spaces (front and rear)
- Pylon signage available
- Over 100,000 residents within 3-miles with an average household income of \$93,873. Daytime employment over 95,000 within the same radius