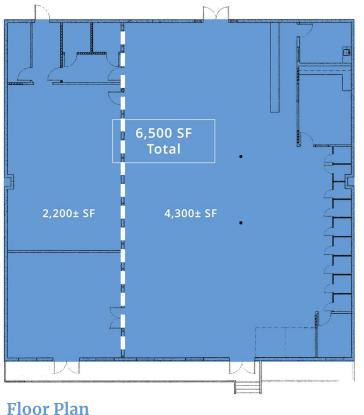

## Gulf to Bay Blvd.

- 6,500 SF freestanding building (can divide to 4,300± & 2,200± SF)
- High visibility on primary east-west corridor with 52,500 cars per day
- 40 parking spaces (front and rear)
- Pylon signage available
- Over 100,000 residents within 3-miles with an average household income of \$93,873. Daytime employment over 95,000 within the same radius