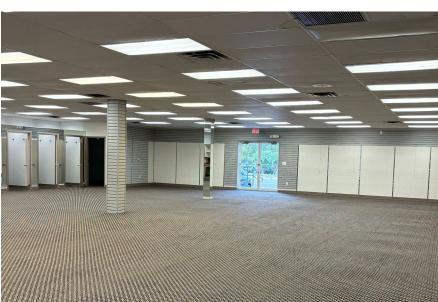

## **Freestanding Retail**

## Gulf to Bay Blvd.

- 6,500 SF freestanding building (can divide to 4,300± & 2,200± SF)
- High visibility on primary east-west corridor with 52,500 cars per day
- 40 parking spaces (front and rear)
- Pylon signage available
- Over 100,000 residents within 3-miles with an average household income of \$93,873. Daytime employment over 95,000 within the same radius