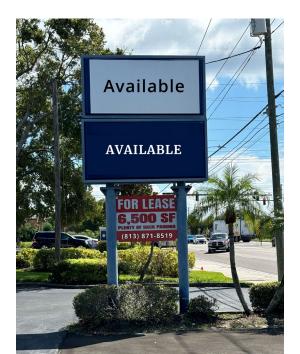

## Gulf to Bay Blvd.

- 6,500 SF freestanding building (can divide to 4,300± & 2,200± SF)
- High visibility on primary east-west corridor with 52,500 cars per day
- 40 parking spaces (front and rear)
- Pylon signage available
- Over 100,000 residents within 3-miles with an average household income of \$93,873. Daytime employment over 95,000 within the same radius