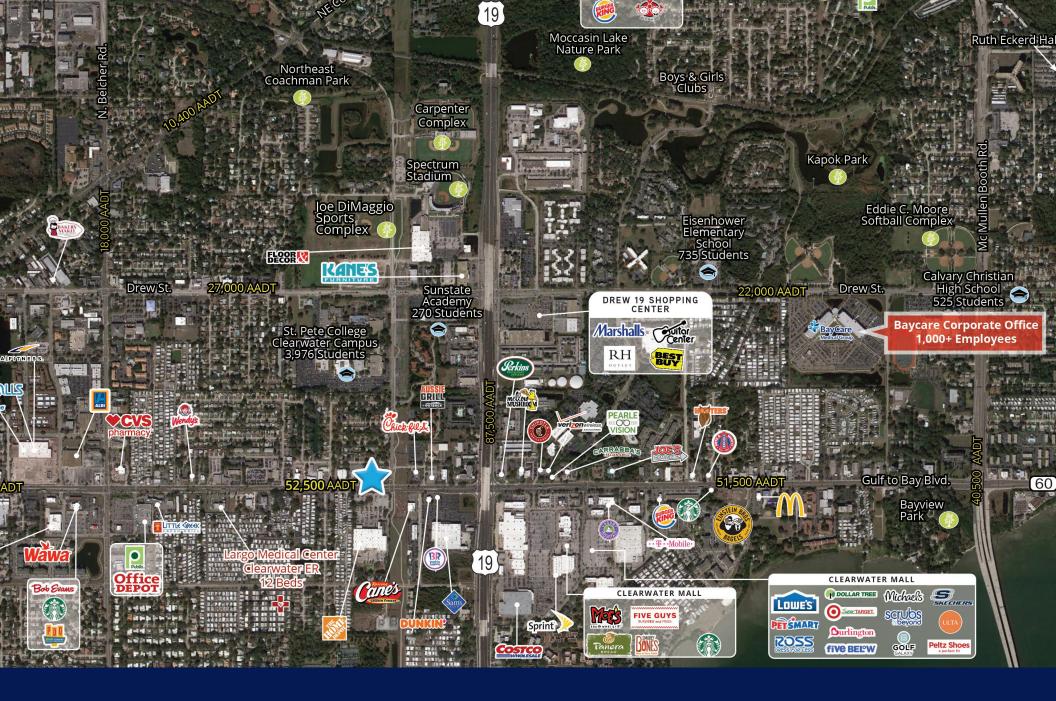

## Gulf to Bay Blvd.

- 6,500 SF freestanding building (can divide to 4,300± & 2,200± SF)
- High visibility on primary east-west corridor with 52,500 cars per day
- 40 parking spaces (front and rear)
- Pylon signage available
- Over 100,000 residents within 3-miles with an average household income of \$93,873. Daytime employment over 95,000 within the same radius

#### Area Demographics

Total Population 1-Mile: 15,943 3-Mile: 101,266 5-Mile: 249,798

**Daytime Population** 

1-Mile: 17,518 3-Mile: 95,922 5-Mile: 258,219

Average HH Income 1-Mile: \$85,823 3-Mile: \$93,873 5-Mile: \$91,435 ر کر ا