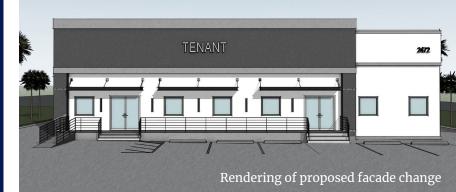

# Freestanding Retail

2472 Gulf to Bay Blvd. Clearwater, FL 33765

Rendering of proposed facade change