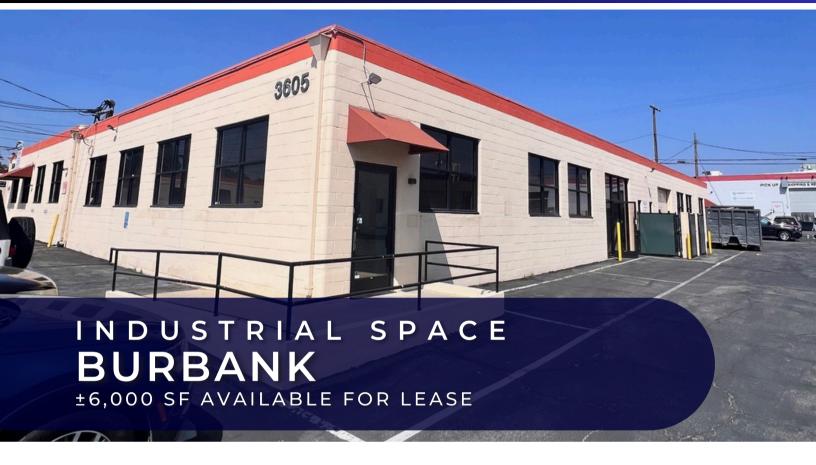

## PROPERTY DETAILS

- Location: Screenland Pacific Business Park
- Available: Now
- Loading Doors: 3 GL!
- Parking: 12 Parking Spaces

- **Configuration:** Reception, Conference rooms, Offices, kitchen, 3 bathrooms & warehouse space
- Office SF: 3,400 SF
- Can be combined with 3611A for total of 8,700 SF