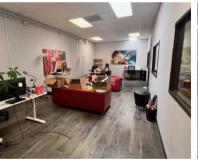

## PROPERTY DETAILS

- Location: Screenland Pacific Business Park
- Available: Now
- Loading Doors: 3 GL!
- Parking: 12 Parking Spaces

- **Configuration:** Reception, Conference rooms, Offices, kitchen, 3 bathrooms & warehouse space
- Office SF: 3,400 SF
- Can be combined with 3611A for total of 8,700 SF