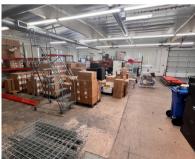

## PROPERTY DETAILS

- Location: Screenland Pacific Business Park
- Available: Now
- Loading Doors: 3 GL!
- Parking: 12 Parking Spaces

- **Configuration:** Reception, Conference rooms, Offices, kitchen, 3 bathrooms & warehouse space
- Office SF: 3,400 SF
- Can be combined with 3611A for total of 8,700 SF