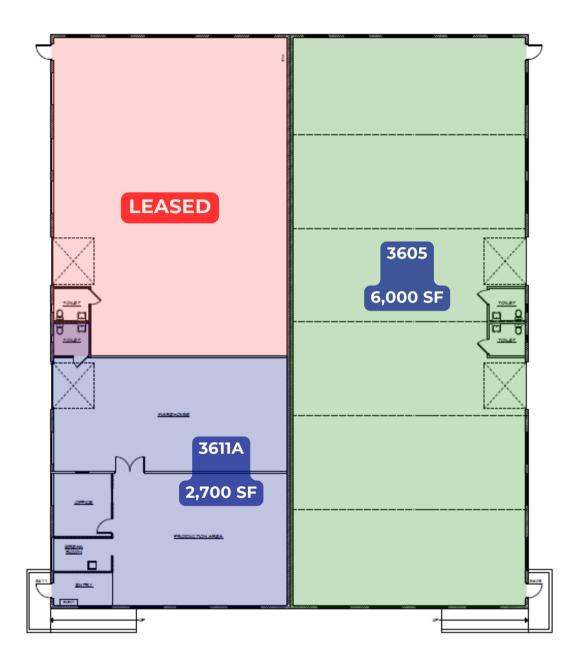

## PROPERTY DETAILS

- Location: Screenland Pacific Business Park
- Available: Now
- Loading Doors: 3 GL!
- Parking: 12 Parking Spaces

- **Configuration:** Reception, Conference rooms, Offices, kitchen, 3 bathrooms & warehouse space
- Office SF: 3,400 SF
- Can be combined with 3611A for total of 8,700 SF

## **BROOKE FEDER-KENRICK**

Commercial Associate | DRE# 02199320 (818) 451-3636 BKENRICK@RJFEDER.COM

FLOOR PLAN BUILDING 2

3605 PACIFIC AVENUE 3611 PACIFIC AVENUE 1/16" = 1'-0"