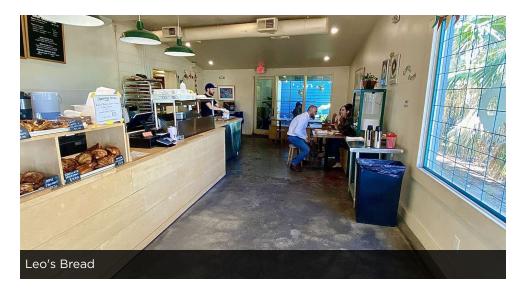

Currently home to Leo's Bread, a fan favorite of Nola bakeries, 2438 Bell offers immediate income with the opportunity for purchaser to establish, or expand, their business in the available space as owner-occupant.

# **ADDITIONAL PHOTOS**

SAM HURLEY
O: 504.264.6145 x9
sam.hurley@svn.com

TYLER ROBINSON

O: 214.642.3548