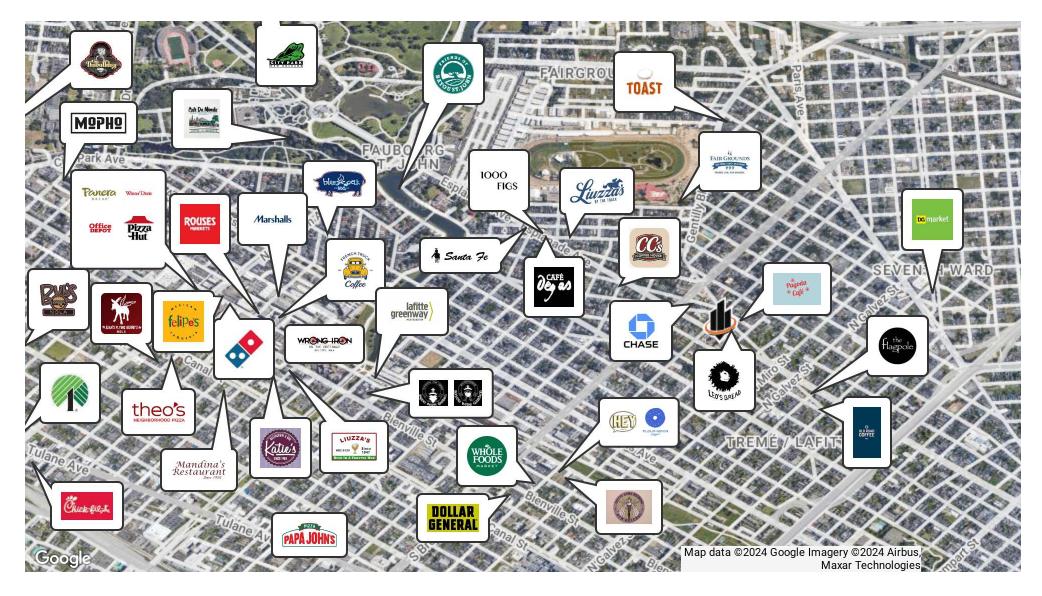

#### LOCATION DESCRIPTION

2438 Bell Street is located just off of N Broad & Esplanade in the the Mid-City neighborhood of New Orleans. Not far from City Park & the Fair Grounds, as well as the French Quarter & Downtown, Mid-City is home to a mix of restaurants & bars, retail, and office.

Notable nearby locations include Leo's Bread (co-tenant), Pagoda Cafe, Bayou St. John, City Park, Fair Grounds Race Course & Slots, and plenty more!

SAM HURLEY

TYLER ROBINSON

O: 504.264.6145 x9

O: 214.642.3548

# **LOCATION MAP**