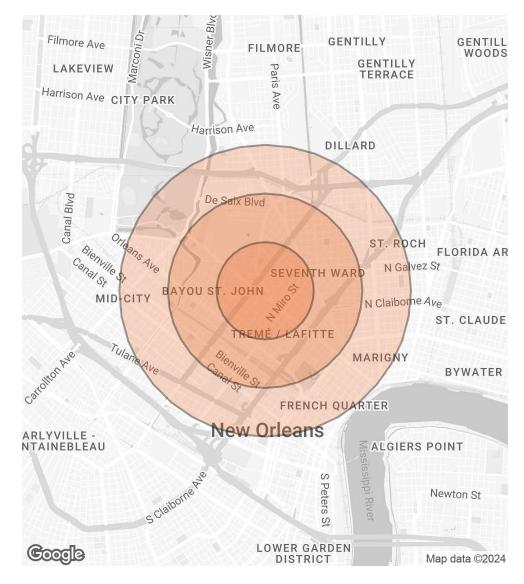

## **DEMOGRAPHICS MAP & REPORT**

| POPULATION           | 0.5 MILES | 1 MILE | 1.5 MILES |
|----------------------|-----------|--------|-----------|
| TOTAL POPULATION     | 7,473     | 25,951 | 49,987    |
| AVERAGE AGE          | 42        | 41     | 42        |
| AVERAGE AGE (MALE)   | 41        | 41     | 41        |
| AVERAGE AGE (FEMALE) | 43        | 42     | 42        |

### HOUSEHOLDS & INCOME 0.5 MILES 1 MILE 1.5 MILES

| TOTAL HOUSEHOLDS    | 3,940     | 13,248    | 25,348    |
|---------------------|-----------|-----------|-----------|
| # OF PERSONS PER HH | 1.9       | 2         | 2         |
| AVERAGE HH INCOME   | \$73,501  | \$65,280  | \$67,175  |
| AVERAGE HOUSE VALUE | \$484,428 | \$444,834 | \$449,606 |

Demographics data derived from AlphaMap

SAM HURLEY

TYLER ROBINSON

O: 504.264.6145 x9

O: 214.642.3548

sam.hurley@svn.com