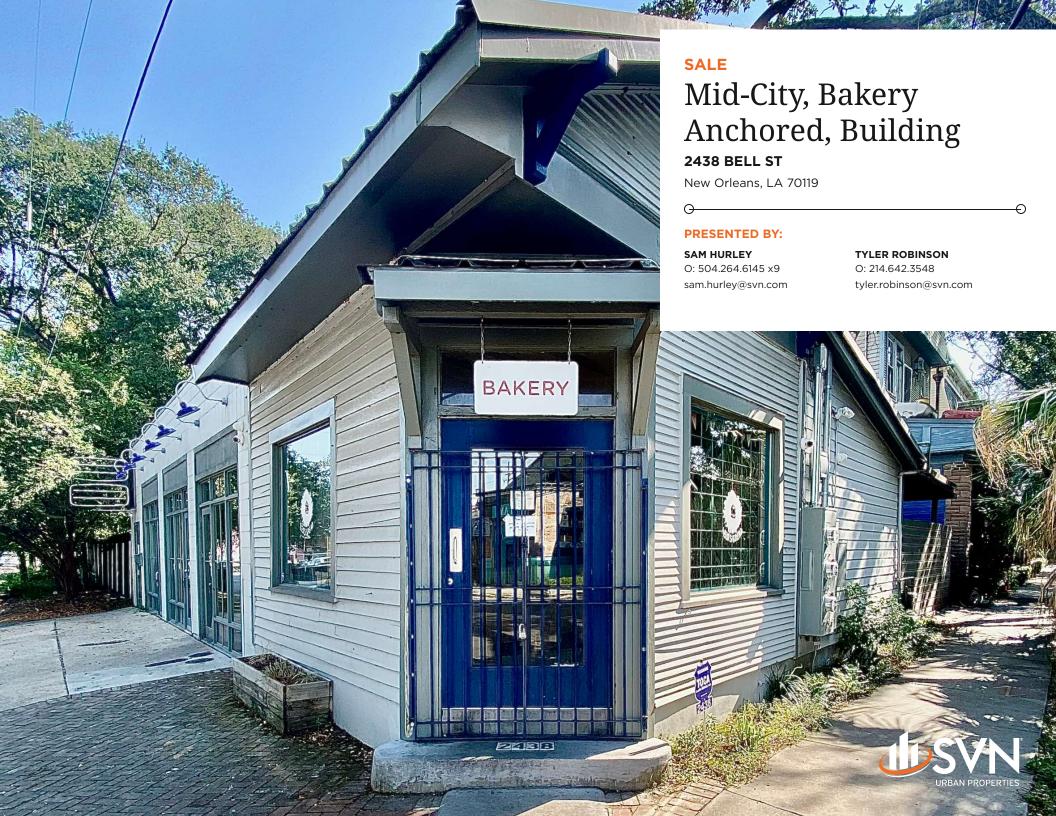

#### PROPERTY DESCRIPTION

SVN | Urban Properties is proud to introduce a prime acquisition opportunity in the Mid-City neighborhood of New Orleans. This recently redeveloped gem is ideally situated for a variety of investors.

Currently home to Leo's Bread, a fan favorite of Nola bakeries, 2438 Bell offers immediate income with the opportunity for purchaser to establish, or expand, their business in the available space as owner-occupant.

#### LOCATION DESCRIPTION

2438 Bell Street is located just off of N Broad & Esplanade in the the Mid-City neighborhood of New Orleans. Not far from City Park & the Fair Grounds, as well as the French Quarter & Downtown, Mid-City is home to a mix of restaurants & bars, retail, and office.