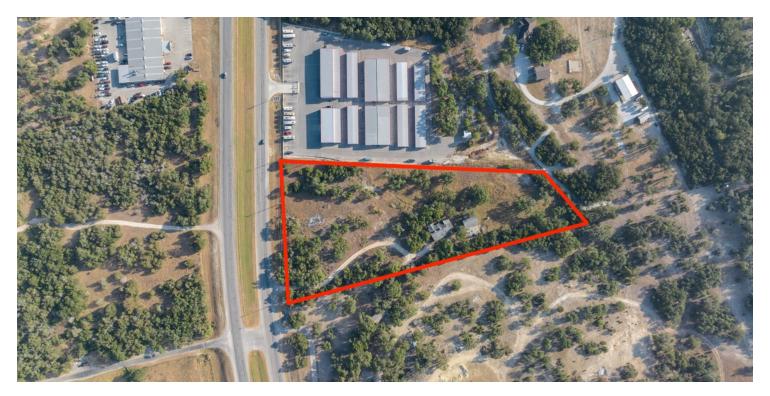

### PROPERTY DESCRIPTION

For Sale / For Lease. Over the last ten years, the city of Bulverde has undergone remarkable expansion, unveiling substantial prospects for the development of retail and service enterprises. This property is located 1.5 miles North of the City of Bulverde, and only 18 miles from the North Central side of San Antonio. The 5 Acre tract has an estimated 400' of frontage to US Hwy 281 and is located within the Bulverde ETJ. The 1.5 mile commute to Bulverde intersection of US Hwy 281 & Hwy 46 has business potential as the economic growth for the area continues to be developed. VPD are estimated between 23,971 - 27,067.

#### PROPERTY HIGHLIGHTS

- \* 5 Acres Commercial lot FOR SALE / FOR LEASE
- \* Bulverde ET.I minimum restrictions
- \* 400′ +/- Frontage to US Hwv 281 N
- \* Sale Includes House/Office, 3/2, yr 1994, sf 1986, Well/Septic
- \* 1.5 Mile commute to HEB Plus, Walmart Supercenter, Home Depot