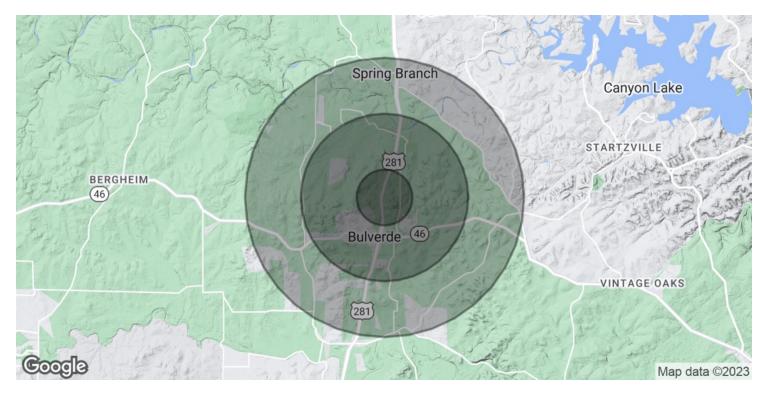

#### **OFFERING SUMMARY**

| Sale Price:   | \$1,350,000 |
|---------------|-------------|
| Lease Rate:   | Negotiable  |
| Available SF: | 5 SF        |
| Lot Size:     | 5 Acres     |

| DEMOGRAPHICS      | 1 MILE    | 3 MILES   | 5 MILES   |
|-------------------|-----------|-----------|-----------|
| Total Households  | 463       | 2,664     | 5,374     |
| Total Population  | 1,356     | 7,830     | 15,029    |
| Average HH Income | \$155,995 | \$147,431 | \$130,842 |

Real Estate Advisor 210.340.3000 danielgarcia@remax.net TX #0554345 CREIOS.US, REMAXCOMMERCIAL.COM

5324 US HIGHWAY 281 N, SPRING BRANCH, TX 78070

| POPULATION           | 1 MILE | 3 MILES | 5 MILES |
|----------------------|--------|---------|---------|
| Total Population     | 1,356  | 7,830   | 15,029  |
| Average Age          | 44.5   | 46.9    | 47.9    |
| Average Age (Male)   | 46.3   | 46.4    | 47.2    |
| Average Age (Female) | 41.6   | 46.3    | 47.9    |
| HOUSEHOLDS & INCOME  | 1 MILE | 3 MILES | 5 MILES |

| HOUSEHOLDS & INCOME | IMILE     | 3 MILES   | 5 MILES   |
|---------------------|-----------|-----------|-----------|
| Total Households    | 463       | 2,664     | 5,374     |
| # of Persons per HH | 2.9       | 2.9       | 2.8       |
| Average HH Income   | \$155,995 | \$147,431 | \$130,842 |
| Average House Value | \$510,929 | \$423,785 | \$391,070 |