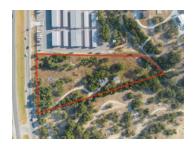

### PROPERTY DESCRIPTION

For Sale / For Lease. Over the last ten years, the city of Bulverde has undergone remarkable expansion, unveiling substantial prospects for the development of retail and service enterprises. This property is located 1.5 miles North of the City of Bulverde, and only 18 miles from the North Central side of San Antonio. The 5 Acre tract has an estimated 400' of frontage to US Hwy 281 and is located within the Bulverde ETJ. The 1.5 mile commute to Bulverde intersection of US Hwy 281 & Hwy 46 has business potential as the economic growth for the area continues to be developed. VPD are estimated between 23,971 - 27,067.

#### PROPERTY HIGHLIGHTS

- \* 5 Acres Commercial lot FOR SALE / FOR LEASE
- \* Bulverde ET.I minimum restrictions
- \* 400′ +/- Frontage to US Hwv 281 N
- \* Sale Includes House/Office, 3/2, yr 1994, sf 1986, Well/Septic
- \* 1.5 Mile commute to HEB Plus, Walmart Supercenter, Home Depot