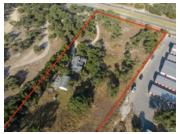

### PROPERTY DESCRIPTION

For Sale / For Lease. Over the last ten years, the city of Bulverde has undergone remarkable expansion, unveiling substantial prospects for the development of retail and service enterprises. This property is located 1.5 miles North of the City of Bulverde, and only 18 miles from the North Central side of San Antonio. The 5 Acre tract has an estimated 400' of frontage to US Hwy 281 and is located within the Bulverde ETJ. The 1.5 mile commute to Bulverde intersection of US Hwy 281 & Hwy 46 has business potential as the economic growth for the area continues to be developed. VPD are estimated between 23,971 - 27,067.

#### PROPERTY HIGHLIGHTS

- \* 5 Acres Commercial lot FOR SALE / FOR LEASE
- \* Bulverde ET.I minimum restrictions
- \* 400′ +/- Frontage to US Hwv 281 N
- \* Sale Includes House/Office, 3/2, yr 1994, sf 1986, Well/Septic
- \* 1.5 Mile commute to HEB Plus, Walmart Supercenter, Home Depot