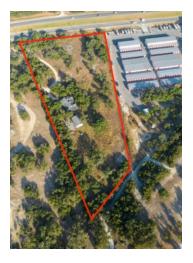

### PROPERTY DESCRIPTION

For Sale / For Lease. Over the last ten years, the city of Bulverde has undergone remarkable expansion, unveiling substantial prospects for the development of retail and service enterprises. This property is located 1.5 miles North of the City of Bulverde, and only 18 miles from the North Central side of San Antonio. The 5 Acre tract has an estimated 400' of frontage to US Hwy 281 and is located within the Bulverde ETJ. The 1.5 mile commute to Bulverde intersection of US Hwy 281 & Hwy 46 has business potential as the economic growth for the area continues to be developed. VPD are estimated between 23,971 - 27,067.

#### PROPERTY HIGHLIGHTS

- \* 5 Acres Commercial lot FOR SALE / FOR LEASE
- \* Bulverde ET.I minimum restrictions
- \* 400′ +/- Frontage to US Hwv 281 N
- \* Sale Includes House/Office, 3/2, yr 1994, sf 1986, Well/Septic
- \* 1.5 Mile commute to HEB Plus, Walmart Supercenter, Home Depot