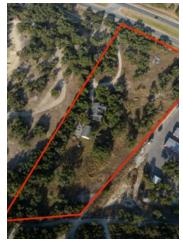

### PROPERTY DESCRIPTION

For Sale / For Lease. Over the last ten years, the city of Bulverde has undergone remarkable expansion, unveiling substantial prospects for the development of retail and service enterprises. This property is located 1.5 miles North of the City of Bulverde, and only 18 miles from the North Central side of San Antonio. The 5 Acre tract has an estimated 400' of frontage to US Hwy 281 and is located within the Bulverde ETJ. The 1.5 mile commute to Bulverde intersection of US Hwy 281 & Hwy 46 has business potential as the economic growth for the area continues to be developed. VPD are estimated between 23,971 - 27,067.

#### PROPERTY HIGHLIGHTS

- \* 5 Acres Commercial lot FOR SALE / FOR LEASE
- \* Bulverde ET.I minimum restrictions
- \* 400′ +/- Frontage to US Hwv 281 N
- \* Sale Includes House/Office, 3/2, yr 1994, sf 1986, Well/Septic
- \* 1.5 Mile commute to HEB Plus, Walmart Supercenter, Home Depot