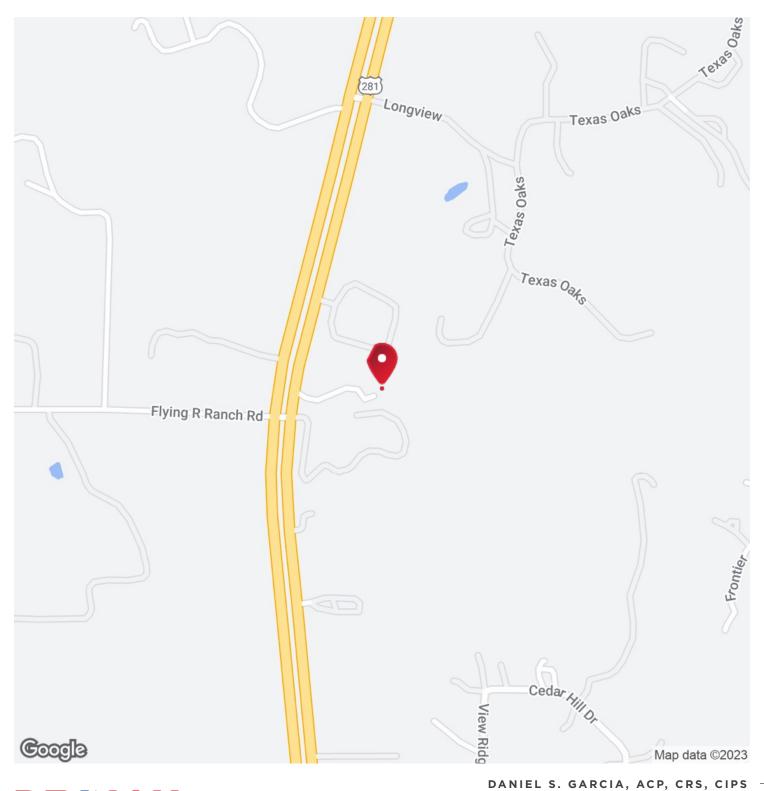

5324 US HIGHWAY 281 N, SPRING BRANCH, TX 78070

### PROPERTY DESCRIPTION

For Sale / For Lease. Over the last ten years, the city of Bulverde has undergone remarkable expansion, unveiling substantial prospects for the development of retail and service enterprises. This property is located 1.5 miles North of the City of Bulverde, and only 18 miles from the North Central side of San Antonio. The 5 Acre tract has an estimated 400' of frontage to US Hwy 281 and is located within the Bulverde ETJ. The 1.5 mile commute to Bulverde intersection of US Hwy 281 & Hwy 46 has business potential as the economic growth for the area continues to be developed. VPD are estimated between 23,971 - 27,067.

#### PROPERTY HIGHLIGHTS

- \* 5 Acres Commercial lot FOR SALE / FOR LEASE
- \* Bulverde ET.I minimum restrictions
- \* 400′ +/- Frontage to US Hwv 281 N
- \* Sale Includes House/Office, 3/2, yr 1994, sf 1986, Well/Septic
- \* 1.5 Mile commute to HEB Plus, Walmart Supercenter, Home Depot