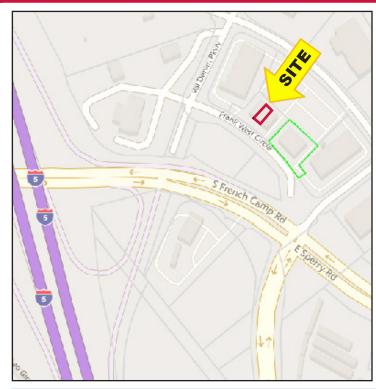

### **GRUPE BUSINESS PARK** FOR LEASE

241 FRANK WEST CIRCLE, SUITE 200, STOCKTON, CA

#### **FEATURES:**

- Mostly office space with small 300± SF warehouse area
- Office area includes reception area, 4 private offices, bullpen/showroom, conference room, break area and 2 restrooms
- Class "A" concrete title-up construction
- Excellent freeway access to I-5 and Hwy 99
- Fully sprinklered building
- Attractive glass storefront office and mature landscaping