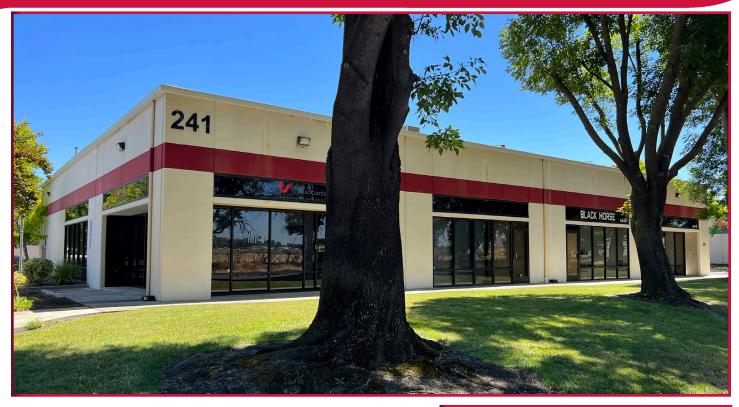

### **GRUPE BUSINESS PARK** FOR LEASE

241 FRANK WEST CIRCLE, SUITE 200, STOCKTON, CA

#### **FEATURES:**

- Mostly office space with small 300± SF warehouse area
- Office area includes reception area, 4 private offices, bullpen/showroom, conference room, break area and 2 restrooms
- Class "A" concrete title-up construction
- Excellent freeway access to I-5 and Hwy 99
- Fully sprinklered building
- Attractive glass storefront office and mature landscaping