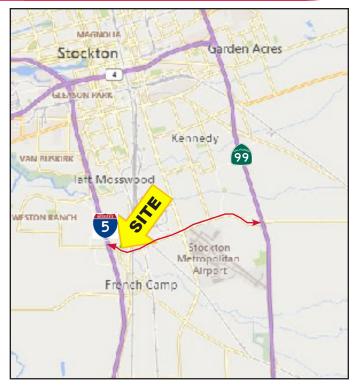

#### **FEATURES:**

- Mostly office space with small 300± SF warehouse area
- Office area includes reception area, 4 private offices, bullpen/showroom, conference room, break area and 2 restrooms
- Class "A" concrete title-up construction
- Excellent freeway access to I-5 and Hwy 99
- Fully sprinklered building
- Attractive glass storefront office and mature landscaping