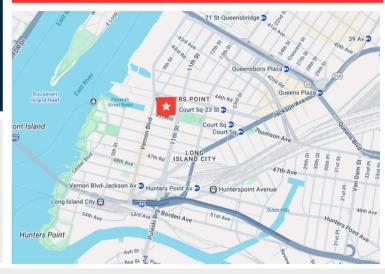

#### PROPERTY FEATURES

- PERFECT COMMERCIAL / MIXED USE OPPORTUNITY
- HIGH TRAFFIC AREA LOCATED IN THE HEART OF LONG ISLAND CITY
- 10 MINUTES TO MIDTOWN MANHATTAN
- CONVENIENTLY LOCATED. ACCESS TO (G) (E) (M)

EXCELLENT DEVELOPMENT OPPORTUNITY CONVENIENT LOCATION, ACCESS TO MAJOR HIGHWAYS AND PUBLIC TRANSPORTATION