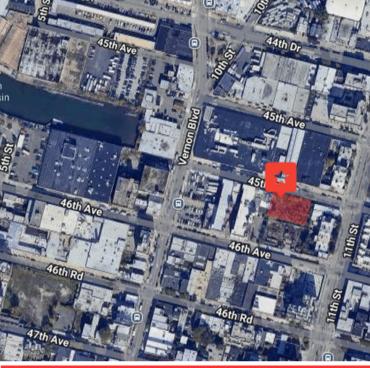

#### PROPERTY FEATURES

- PERFECT COMMERCIAL / MIXED USE OPPORTUNITY
- HIGH TRAFFIC AREA LOCATED IN THE HEART OF LONG ISLAND CITY
- 10 MINUTES TO MIDTOWN MANHATTAN
- CONVENIENTLY LOCATED. ACCESS TO (G) (E) (M)

EXCELLENT DEVELOPMENT OPPORTUNITY CONVENIENT LOCATION, ACCESS TO MAJOR HIGHWAYS AND PUBLIC TRANSPORTATION