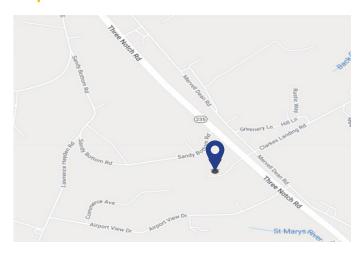

## **Space Profile**

**Premises** 12,069 RSF on the 2nd floor

12,984 RSF on the 3rd floor

25,053 RSF Total

Rental Rate Negotiable, Full Service

**Availability** Immediate

**Term** Lease expiration date: December 31, 2025

**Building Class** A

**Submarket** St. Mary's County

**Built** 1987

## **Features**

- Plug and play sublease with window lined offices
- Close proximity to Naval Air Station, Patuxent River, PAX
- Fully furnished office space
- On site property management

#### **Amenities**

- Abundant parking on-site
- 1/2 mile to numerous restaurants and retail amenities

## Map



## **For More Information**

#### Cresa

1954 Greenspring Drive Suite 501

Timonium, MD 21093 cresa.com/baltimore



Scott Wingrat 410.777.8235 swingrat@cresa.com



Matt Sacks 410.777.8162 msacks@cresa.com



















# **For More Information**

Cresa 1954 Greenspring Drive Suite 501 Timonium, MD 21093 cresa.com/baltimore



Scott Wingrat 410.777.8235 swingrat@cresa.com



Matt Sacks 410.777.8162 msacks@cresa.com







# **For More Information**

Cresa 1954 Greenspring Drive Suite 501 Timonium, MD 21093 cresa.com/baltimore