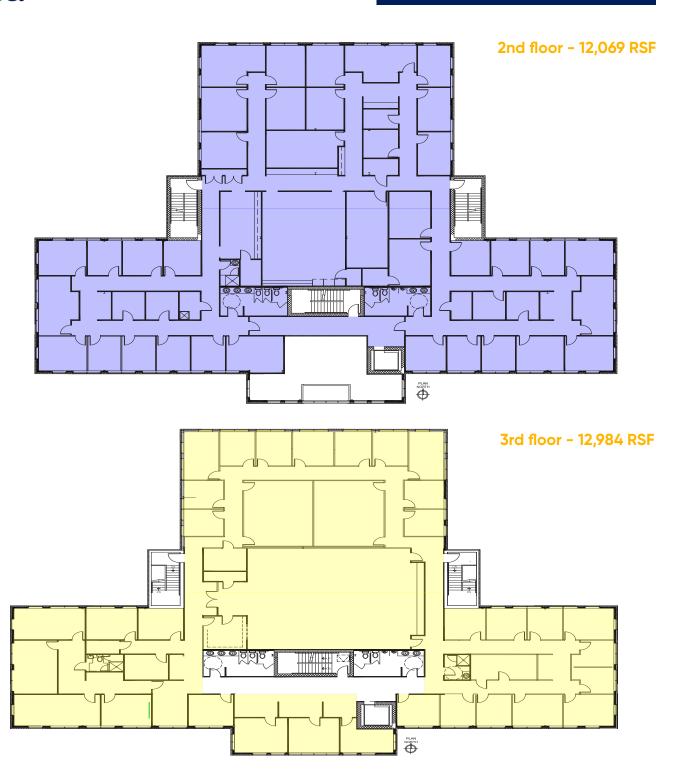

## **Space Profile**

**Premises** 12,069 RSF on the 2nd floor

12,984 RSF on the 3rd floor

25,053 RSF Total

Rental Rate Negotiable, Full Service

**Availability** Immediate

**Term** Lease expiration date: December 31, 2025