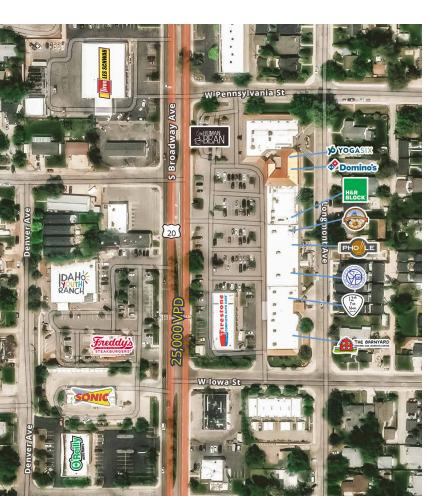

#### **Highlights:**

- Retail and service retail space available for lease
- Located on Broadway near Boise State University
- Great Demographics
- Pylon signage available
- Creative landlord ready to make deals
- Strong traffic counts of 25,000 VPD

## Broadway Park 2100 Broadway Avenue | Boise, ID