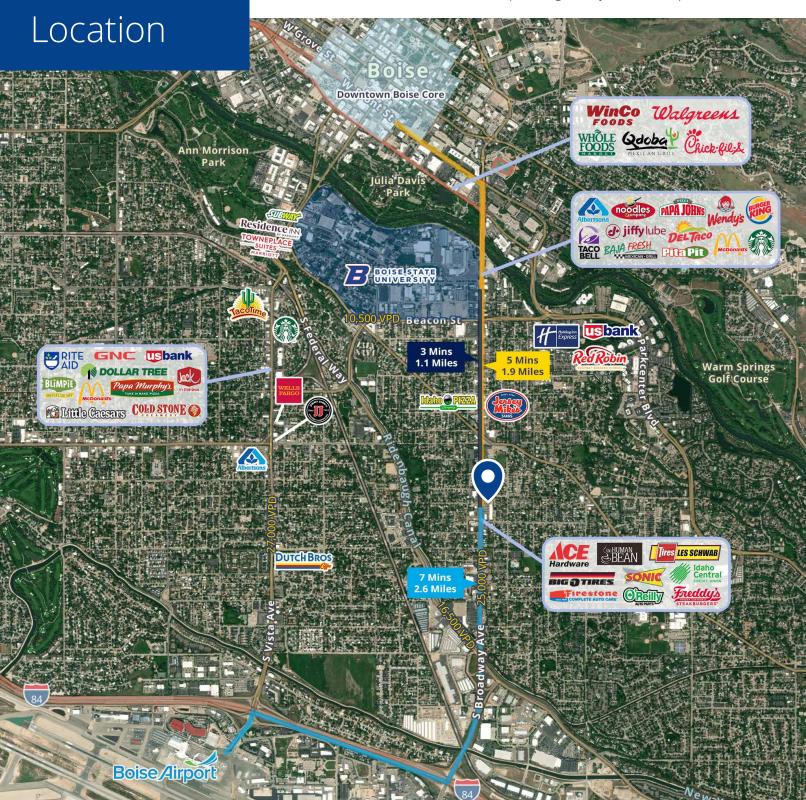

#### **Highlights:**

- Retail and service retail space available for lease
- Located on Broadway near Boise State University
- Great Demographics
- Pylon signage available
- Creative landlord ready to make deals
- Strong traffic counts of 25,000 VPD

#### Demographics

|                | 1 Miles  | 3 Miles  | 5 Miles   |
|----------------|----------|----------|-----------|
| Population     | 16,375   | 81,521   | 151,847   |
| Households     | 7,715    | 37,066   | 65,959    |
| Avg. HH Income | \$80,061 | \$98,821 | \$105,775 |