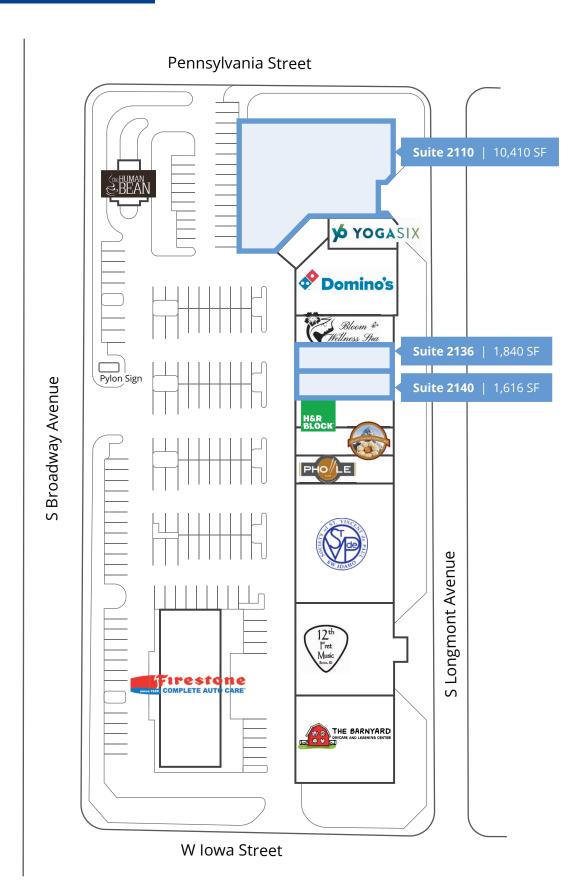

### Space Available

| Suite | Size      | Rate            |
|-------|-----------|-----------------|
| 2110  | 10,410 SF | \$12.00 PSF NNN |
| 2136  | 1,840 SF  | \$18.00 PSF NNN |
| 2140  | 1,616 SF  | \$18.00 PSF NNN |