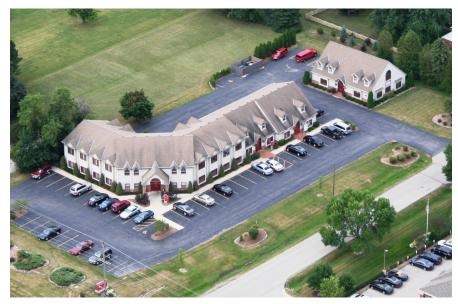

## **Space Profile**

Rate: Starting at \$16 Sq/ft/yr Modified Gross Premises: 2 Buildings, 15,000 sq/ft Availability: Immediate Vacancies: 157'- 208'

#### **Description**

Located just north of the intersection of Port Washington and Mequon Road and just west of I-43, Galleria Office Center offers easy access to the Ozaukee community and is only 15 minutes from downtown Milwaukee. Galleria is a traditional brick and cedar colonial styled office building with suites that favor single offices and smaller sized tenants. Mequon's best restaurants and shopping is just down the street!

#### **Amenities**

Quaint colonial architecture and detailing Close to shopping, banks, theaters, golf courses and restaurants Custom designed office suites with free space planning Private entry suites are available Convenient and abundant surface parking