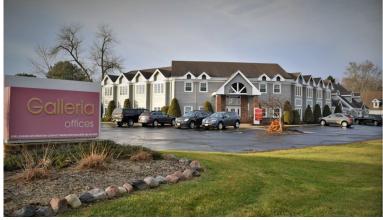

#### **Description**

Located just north of the intersection of Port Washington and Mequon Road and just west of I-43, Galleria Office Center offers easy access to the Ozaukee community and is only 15 minutes from downtown Milwaukee. Galleria is a traditional brick and cedar colonial styled office building with suites that favor single offices and smaller sized tenants. Mequon's best restaurants and shopping is just down the street!

#### **Amenities**

Quaint colonial architecture and detailing Close to shopping, banks, theaters, golf courses and restaurants Custom designed office suites with free space planning Private entry suites are available Convenient and abundant surface parking