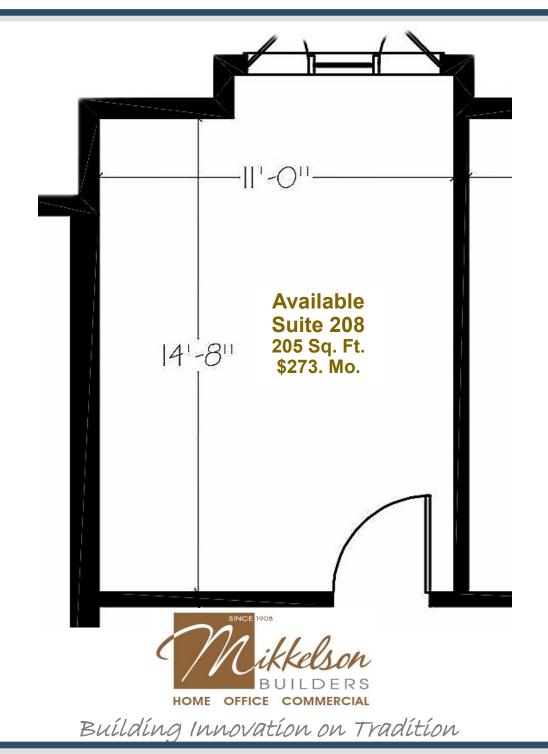

## **Space Profile**

Rate: Starting at \$16 Sq/ft/yr Modified Gross Premises: 2 Buildings, 15,000 sq/ft Availability: Immediate Vacancies: 157'- 208'