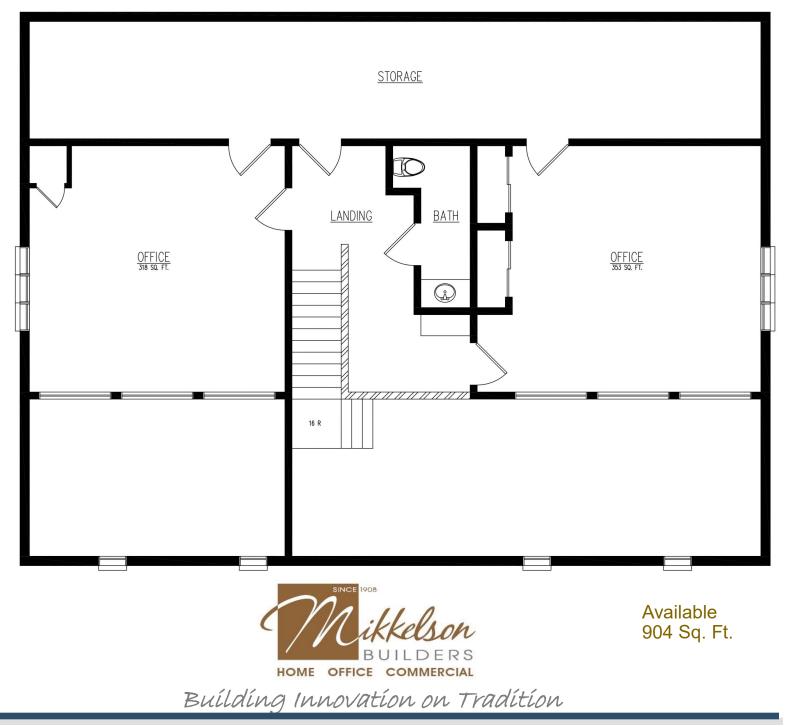

## **Space Profile**

Rate: Starting at \$16 Sq/ft/yr Modified Gross Premises: 2 Buildings, 15,000 sq/ft Availability: Immediate Vacancies: 157'- 208'