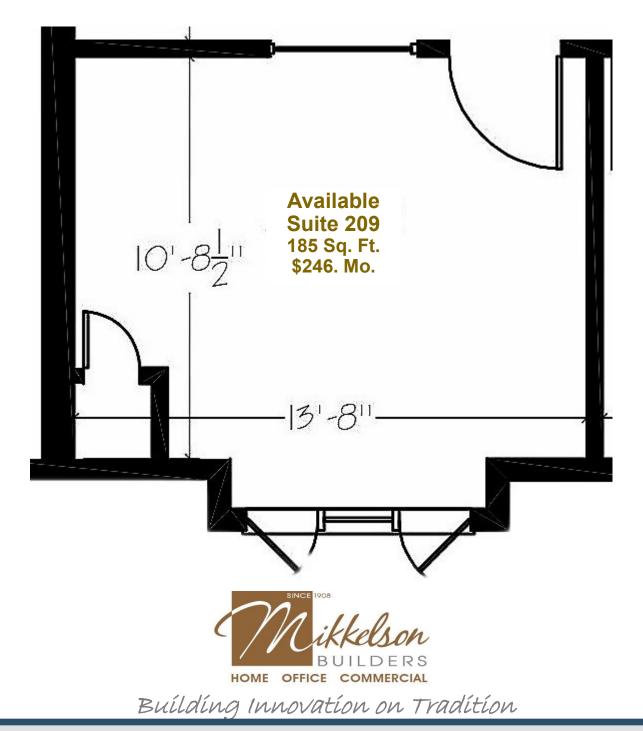

## **Space Profile**

Rate: Starting at \$16 Sq/ft/yr Modified Gross Premises: 2 Buildings, 15,000 sq/ft Availability: Immediate Vacancies: 157'- 208'