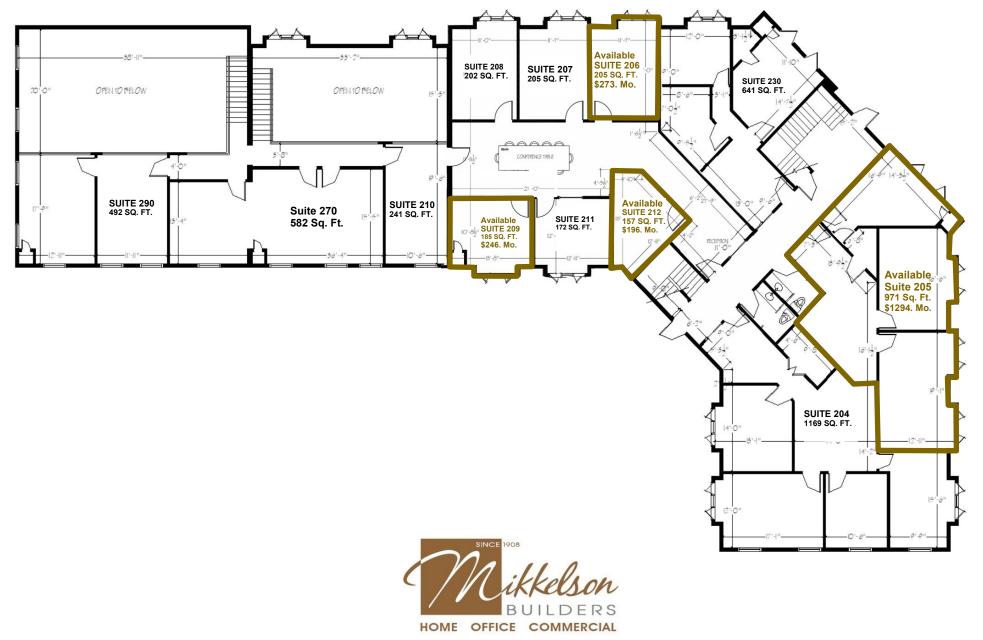

## **Space Profile**

Rate: Starting at \$16 Sq/ft/yr Modified Gross Premises: 2 Buildings, 15,000 sq/ft Availability: Immediate Vacancies: 157'- 208'

## Features

Parking: Free Utilities: Included Leases: Only 2 pages, no deposits Common Conference Room: Free