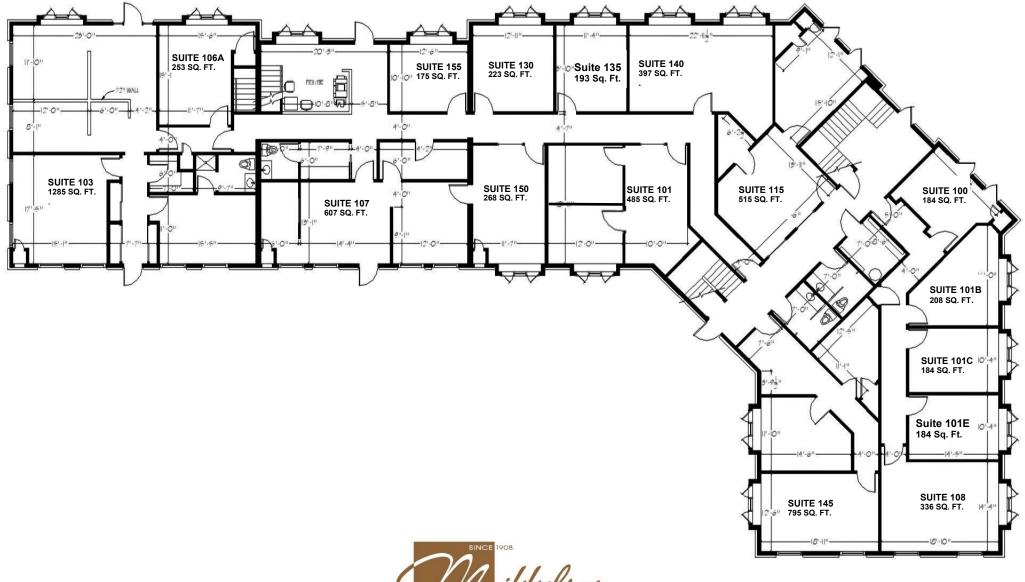

## **Space Profile**

Rate: Starting at \$16 Sq/ft/yr Modified Gross Premises: 2 Buildings, 15,000 sq/ft Availability: Immediate Vacancies: 157'- 208'

## Features

Parking: Free Utilities: Included Leases: Only 2 pages, no deposits Common Conference Room: Free