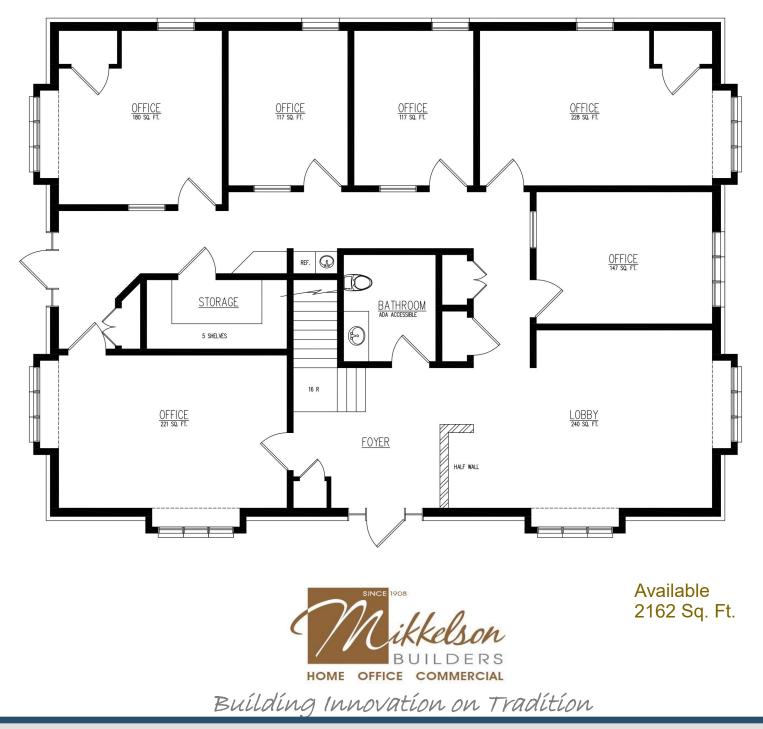

## **Space Profile**

Rate: Starting at \$16 Sq/ft/yr Modified Gross Premises: 2 Buildings, 15,000 sq/ft Availability: Immediate Vacancies: 157'- 208'