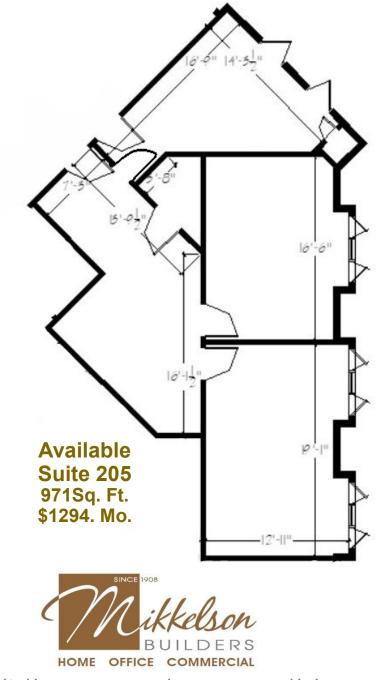

## **Space Profile**

Rate: Starting at \$16 Sq/ft/yr Modified Gross Premises: 2 Buildings, 15,000 sq/ft Availability: Immediate Vacancies: 157'- 208'