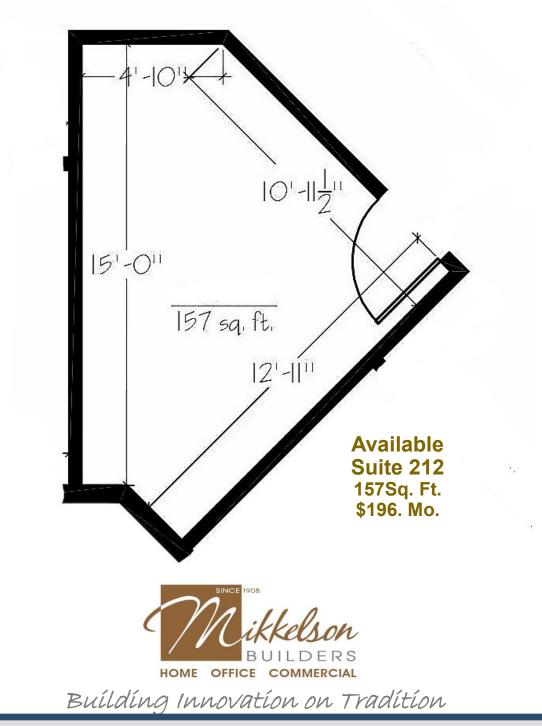

## **Space Profile**

Rate: Starting at \$16 Sq/ft/yr Modified Gross Premises: 2 Buildings, 15,000 sq/ft Availability: Immediate Vacancies: 157'- 208'