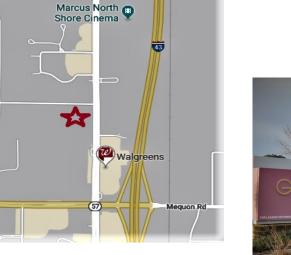

## The Galleria

11431-11433 N. Port Rd

Mequon WI 53092

#### **Description**

Located just north of the intersection of Port Washington and Mequon Road and just west of I-43, Galleria Office Center offers easy access to the Ozaukee community and is only 15 minutes from downtown Milwaukee. Galleria is a traditional brick and cedar colonial styled office building with suites that favor single offices and smaller sized tenants. Mequon's best restaurants and shopping is just down the street!