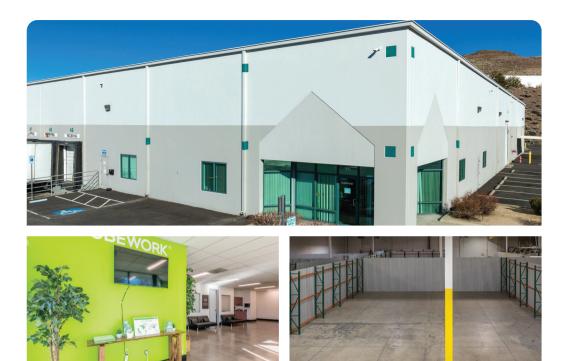

## **Building Highlights**

Cubework is the nation's premier short-or-long term warehouse provider, we specialize in offering expensive commercial storage, office solutions, and commercial parking without the need for long-term leases. Expand and downsize and never pay for more than what you need.

| 24/7 Building Access  | High-speed Internet        |
|-----------------------|----------------------------|
| On-site Staff         | CCTV, Surveillance System  |
| Turnkey Spaces        | Ample Loading Docks        |
| Conference Rooms      | Gourmet Coffee & Water     |
| Daily Janitor Service | Forklift Rentals and Labor |