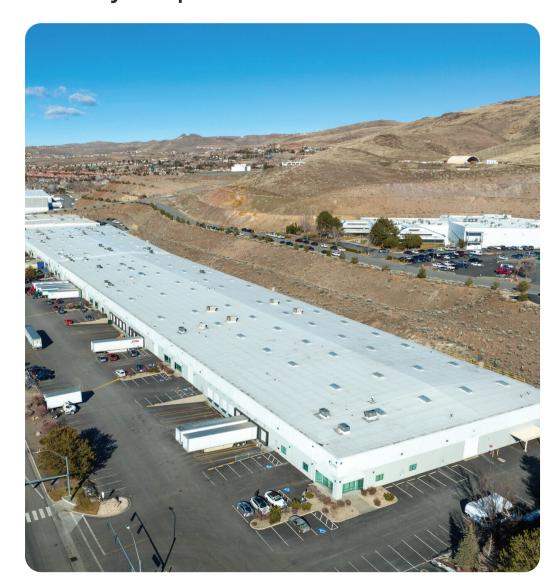

# **Sparks/Reno** Facility Map

- & 800-338-6369

### **Property Features**

| RBA             | 50,000 Square Feet        |
|-----------------|---------------------------|
| Site            | 14.10 Acres               |
| Clear Height    | 24'                       |
| Loading Docks   | 40 ext                    |
| HVAC            | Yes                       |
| Fire Protection | Yes                       |
| Access          | 24/7, Turnkey             |
| Warehouse       | 300 - 45,386 SF Divisible |
| Private Office  | 150 - 4,614 SF Divisible  |