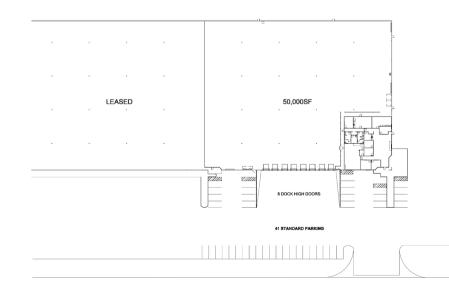

### **Property Features**

| RBA             | 50,000 Square Feet        |
|-----------------|---------------------------|
| Site            | 14.10 Acres               |
| Clear Height    | 24'                       |
| Loading Docks   | 40 ext                    |
| HVAC            | Yes                       |
| Fire Protection | Yes                       |
| Access          | 24/7, Turnkey             |
| Warehouse       | 300 - 45,386 SF Divisible |
| Private Office  | 150 - 4,614 SF Divisible  |