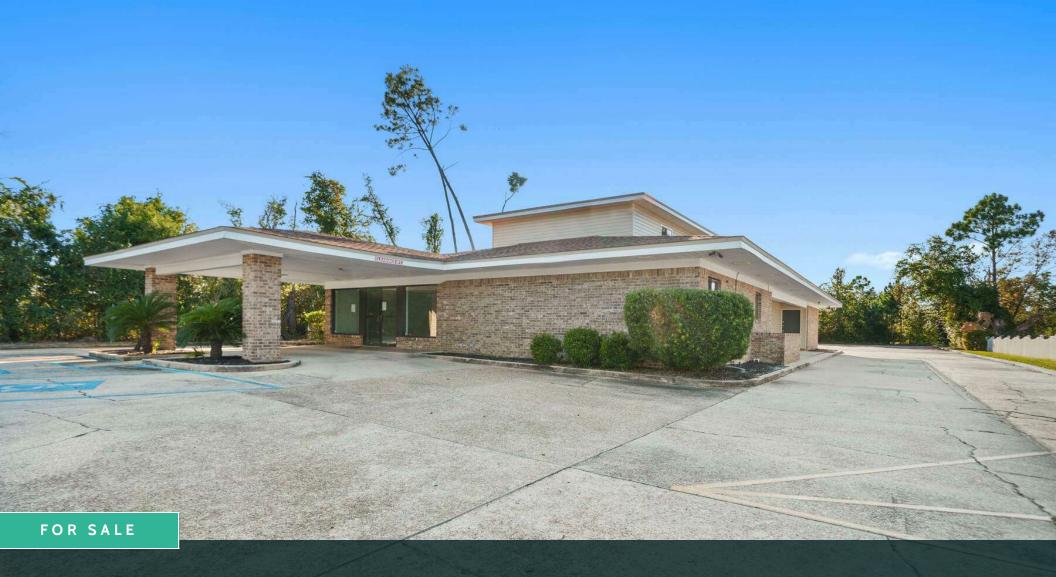

MOVE-IN READY 4,500 SF MEDICAL OFFICE BUILDING WITH ABUNDANT PARKING- IDEAL FOR HEALTHCARE PROVIDERS NEAR HCA GULF COAST 2101 Jenks Avenue, Panama City, FL 32405

Kevin Wattenbarger, CCIM

Qualifying Broker 850.913.9133 kevin@kwa-cre.com

#### PROPERTY DESCRIPTION

For Sale: Prime Medical Office Building | 2101 Jenks Avenue, Panama City, FL

Available now, this well-appointed medical office building at 2101 Jenks Avenue offers an exceptional opportunity for healthcare providers seeking a modern and accessible facility in the heart of Panama City's medical core.

Total Space: Approximately 4,480 +/- SF of flexible medical office space.

Location: Strategically located on Jenks Avenue, just minutes from major hospitals, medical centers, and Panama City's main retail corridors

#### Interior Layout:

Melcoming reception and waiting area
Multiple examination rooms, several equipped with plumbing
Spacious physician offices with a private bathroom including a shower
Nurses' stations and private administrative areas

Breakroom and restroom facilities

Second Floor conference rooms or open administrative areas with additional bathroom

Parking: Ample on-site parking with easy access for patients and staff.

Building Highlights: Recently updated with modern finishes, ADA-compliant, and designed for efficient patient flow. Ideal Uses: Medical office, dental practice, outpatient care facility, or specialty medical services.