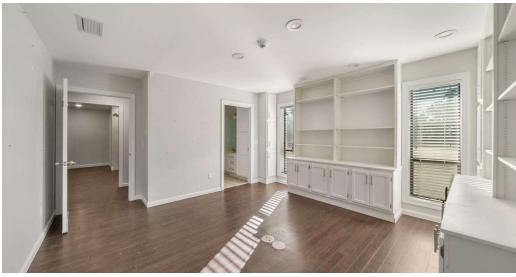

#### Interior Layout:

Melcoming reception and waiting area
Multiple examination rooms, several equipped with plumbing
Spacious physician offices with a private bathroom including a shower
Nurses' stations and private administrative areas

Breakroom and restroom facilities

Second Floor conference rooms or open administrative areas with additional bathroom

Parking: Ample on-site parking with easy access for patients and staff.

Building Highlights: Recently updated with modern finishes, ADA-compliant, and designed for efficient patient flow. Ideal Uses: Medical office, dental practice, outpatient care facility, or specialty medical services.