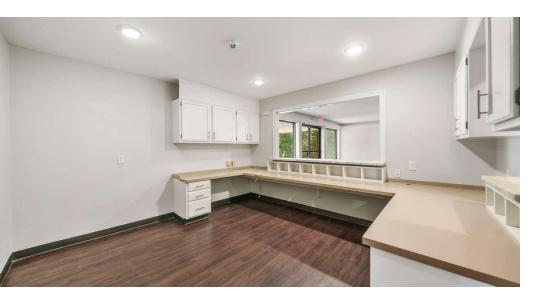

#### Interior Layout:

Melcoming reception and waiting area
Multiple examination rooms, several equipped with plumbing
Spacious physician offices with a private bathroom including a shower
Nurses' stations and private administrative areas

Breakroom and restroom facilities

Second Floor conference rooms or open administrative areas with additional bathroom

Parking: Ample on-site parking with easy access for patients and staff.

Building Highlights: Recently updated with modern finishes, ADA-compliant, and designed for efficient patient flow. Ideal Uses: Medical office, dental practice, outpatient care facility, or specialty medical services.