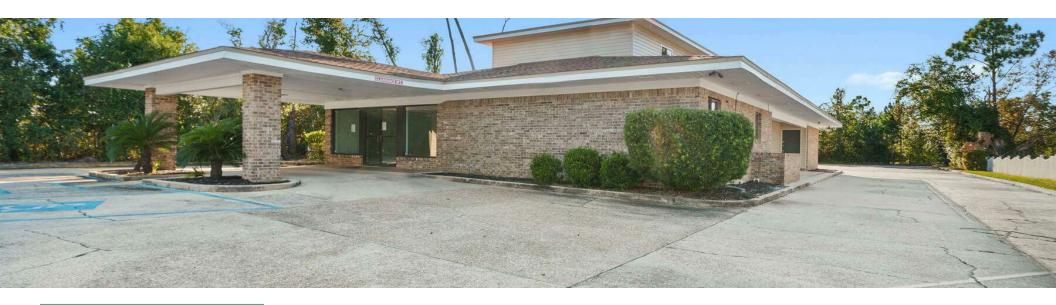

#### PROPERTY DESCRIPTION

For Sale: Prime Medical Office Building | 2101 Jenks Avenue, Panama City, FL

Available now, this well-appointed medical office building at 2101 Jenks Avenue offers an exceptional opportunity for healthcare providers seeking a modern and accessible facility in the heart of Panama City's medical core.

Total Space: Approximately 4,480 +/- SF of flexible medical office space.

Location: Strategically located on Jenks Avenue, just minutes from major hospitals, medical centers, and Panama City's main retail corridors

#### Interior Layout:

Melcoming reception and waiting area
Multiple examination rooms, several equipped with plumbing
Spacious physician offices with a private bathroom including a shower
Nurses' stations and private administrative areas

Breakroom and restroom facilities

Second Floor conference rooms or open administrative areas with additional bathroom

Parking: Ample on-site parking with easy access for patients and staff.

Building Highlights: Recently updated with modern finishes, ADA-compliant, and designed for efficient patient flow. Ideal Uses: Medical office, dental practice, outpatient care facility, or specialty medical services.