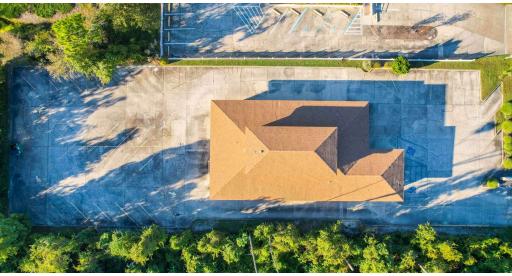

Total Space: Approximately 4,480 +/- SF of flexible medical office space.

Location: Strategically located on Jenks Avenue, just minutes from major hospitals, medical centers, and Panama City's main retail corridors

### OFFERING SUMMARY

| Sale Price:      | \$1,420,000 |
|------------------|-------------|
| Number of Units: | 1           |
| Lot Size:        | O.69 Acres  |
| Building Size:   | 4,480 SF    |

| DEMOGRAPHICS      | 1 MILE   | 3 MILES  | 5 MILES  |
|-------------------|----------|----------|----------|
| Total Households  | 2,181    | 21,747   | 40,270   |
| Total Population  | 4,596    | 44,170   | 85,639   |
| Average HH Income | \$63,197 | \$54,756 | \$61,129 |