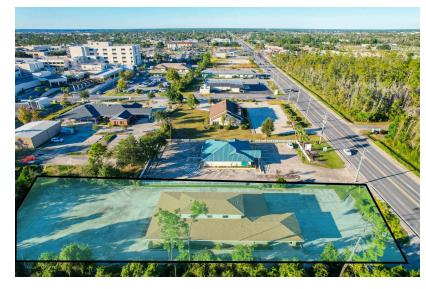

Total Space: Approximately 4,480 +/- SF of flexible medical office space.

Location: Strategically located on Jenks Avenue, just minutes from major hospitals, medical centers, and Panama City's main retail corridors

### OFFERING SUMMARY

| Sale Price:      | \$1,420,000 |
|------------------|-------------|
| Number of Units: | 1           |
| Lot Size:        | O.69 Acres  |
| Building Size:   | 4,480 SF    |

| DEMOGRAPHICS      | 1 MILE   | 3 MILES  | 5 MILES  |
|-------------------|----------|----------|----------|
| Total Households  | 2,181    | 21,747   | 40,270   |
| Total Population  | 4,596    | 44,170   | 85,639   |
| Average HH Income | \$63,197 | \$54,756 | \$61,129 |