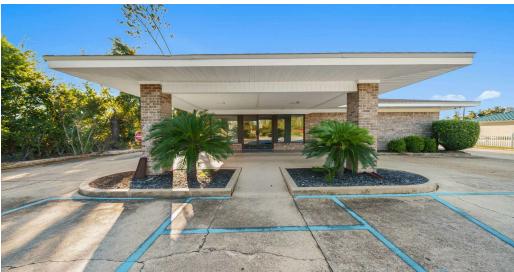

#### PROPERTY DESCRIPTION

For Sale: Prime Medical Office Building | 2101 Jenks Avenue, Panama City, FL

Available now, this well-appointed medical office building at 2101 Jenks Avenue offers an exceptional opportunity for healthcare providers seeking a modern and accessible facility in the heart of Panama City's medical core.

Total Space: Approximately 4,480 +/- SF of flexible medical office space.

Location: Strategically located on Jenks Avenue, just minutes from major hospitals, medical centers, and Panama City's main retail corridors

#### Interior Layout:

Melcoming reception and waiting area
Multiple examination rooms, several equipped with plumbing
Spacious physician offices with a private bathroom including a shower
Nurses' stations and private administrative areas

Breakroom and restroom facilities

Second Floor conference rooms or open administrative areas with additional bathroom

Parking: Ample on-site parking with easy access for patients and staff.

Building Highlights: Recently updated with modern finishes, ADA-compliant, and designed for efficient patient flow. Ideal Uses: Medical office, dental practice, outpatient care facility, or specialty medical services.

This property is move-in ready for any healthcare professional or group practice looking to establish or expand their presence in Panama

City's growing medical district.

For additional information or to schedule a private tour, contact: