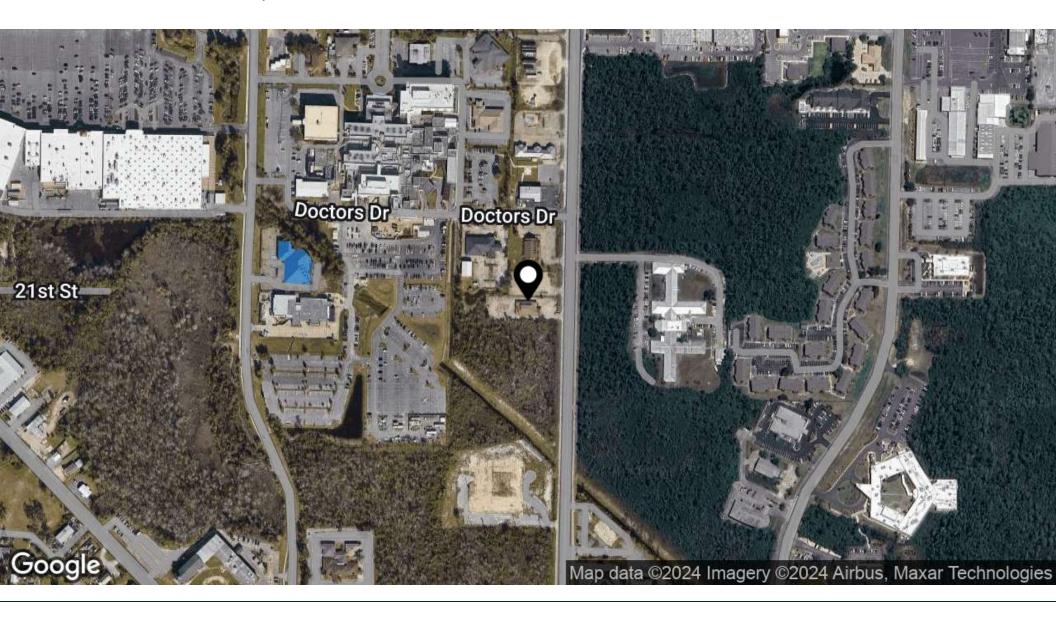

Total Space: Approximately 4,480 +/- SF of flexible medical office space.

Location: Strategically located on Jenks Avenue, just minutes from major hospitals, medical centers, and Panama City's main retail corridors