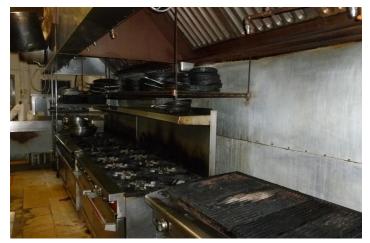

#### **PROPERTY DESCRIPTION**

Outstanding visibility and frontage on West University Avenue in Gainesville, just blocks to UF and surrounded by an area that is already dense and becoming increasingly more dense by the day. It was home to Leonardo's 706, a Gainesville landmark for many decades, and has an incredible amount of parking for the downtown area. It includes all equipment, fixtures & kitchenware that is present in the building. Possibility to demise for the right tenant!

#### **OFFERING SUMMARY**

| Lease Rate:    | \$8,333.33 per month (NNN)   |
|----------------|------------------------------|
| Available SF:  | 5,000 SF                     |
| Building Size: | 6,478 SF                     |
| Traffic Count: | Over 17,000 vehicles per day |
| APN:           | 13661-000-000                |