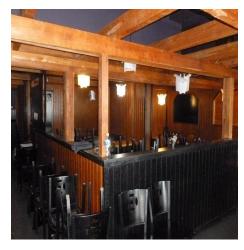

#### **PROPERTY DESCRIPTION**

Outstanding visibility and frontage on West University Avenue in Gainesville, just blocks to UF and surrounded by an area that is already dense and becoming increasingly more dense by the day. It was home to Leonardo's 706, a Gainesville landmark for many decades, and has an incredible amount of parking for the downtown area. It includes all equipment, fixtures & kitchenware that is present in the building. Possibility to demise for the right tenant!