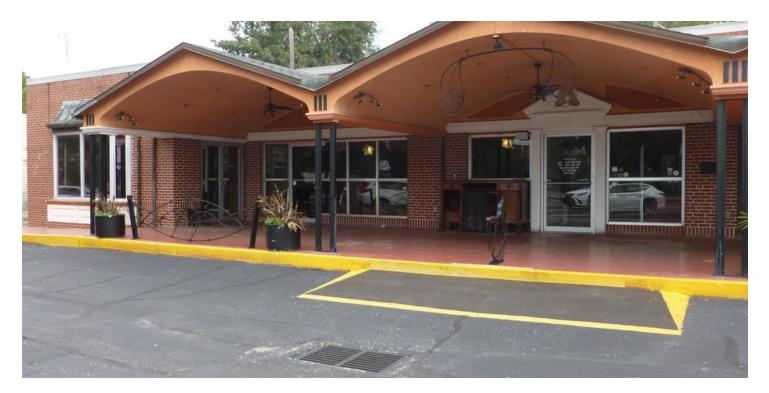

### **706 W UNIVERSITY AVENUE**

706 W University Avenue Gainesville, FL 32601

#### **PROPERTY DESCRIPTION**

Outstanding visibility and frontage on West University Avenue in Gainesville, just blocks to UF and surrounded by an area that is already dense and becoming increasingly more dense by the day. It was home to Leonardo's 706, a Gainesville landmark for many decades, and has an incredible amount of parking for the downtown area. It includes all equipment, fixtures & kitchenware that is present in the building. Possibility to demise for the right tenant!