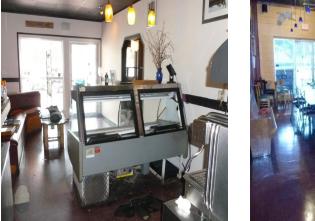

#### **PROPERTY DESCRIPTION**

Outstanding visibility and frontage on West University Avenue in Gainesville, just blocks to UF and surrounded by an area that is already dense and becoming increasingly more dense by the day. It was home to Leonardo's 706, a Gainesville landmark for many decades, and has an incredible amount of parking for the downtown area. It includes all equipment, fixtures & kitchenware that is present in the building. Possibility to demise for the right tenant!