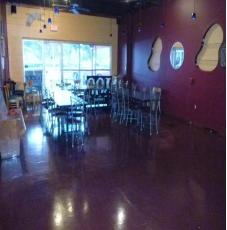

#### **PROPERTY DESCRIPTION**

Outstanding visibility and frontage on West University Avenue in Gainesville, just blocks to UF and surrounded by an area that is already dense and becoming increasingly more dense by the day. It was home to Leonardo's 706, a Gainesville landmark for many decades, and has an incredible amount of parking for the downtown area. It includes all equipment, fixtures & kitchenware that is present in the building. Possibility to demise for the right tenant!