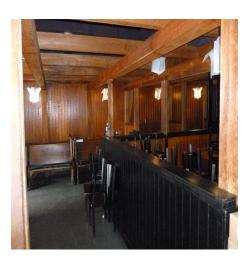

#### **PROPERTY DESCRIPTION**

Outstanding visibility and frontage on West University Avenue in Gainesville, just blocks to UF and surrounded by an area that is already dense and becoming increasingly more dense by the day. It was home to Leonardo's 706, a Gainesville landmark for many decades, and has an incredible amount of parking for the downtown area. It includes all equipment, fixtures & kitchenware that is present in the building. Possibility to demise for the right tenant!