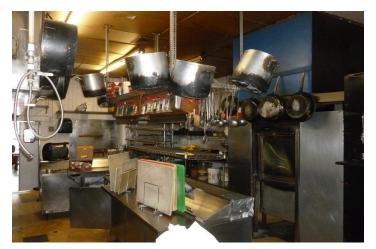

#### **PROPERTY DESCRIPTION**

Outstanding visibility and frontage on West University Avenue in Gainesville, just blocks to UF and surrounded by an area that is already dense and becoming increasingly more dense by the day. It was home to Leonardo's 706, a Gainesville landmark for many decades, and has an incredible amount of parking for the downtown area. It includes all equipment, fixtures & kitchenware that is present in the building. Possibility to demise for the right tenant!