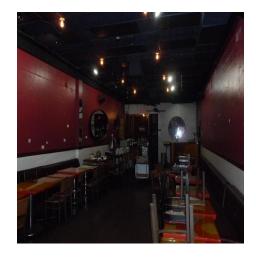

#### **PROPERTY DESCRIPTION**

Outstanding visibility and frontage on West University Avenue in Gainesville, just blocks to UF and surrounded by an area that is already dense and becoming increasingly more dense by the day. It was home to Leonardo's 706, a Gainesville landmark for many decades, and has an incredible amount of parking for the downtown area. It includes all equipment, fixtures & kitchenware that is present in the building. Possibility to demise for the right tenant!