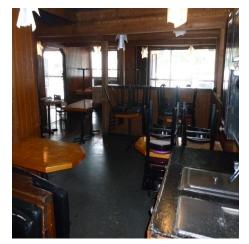

#### **PROPERTY DESCRIPTION**

Outstanding visibility and frontage on West University Avenue in Gainesville, just blocks to UF and surrounded by an area that is already dense and becoming increasingly more dense by the day. It was home to Leonardo's 706, a Gainesville landmark for many decades, and has an incredible amount of parking for the downtown area. It includes all equipment, fixtures & kitchenware that is present in the building. Possibility to demise for the right tenant!