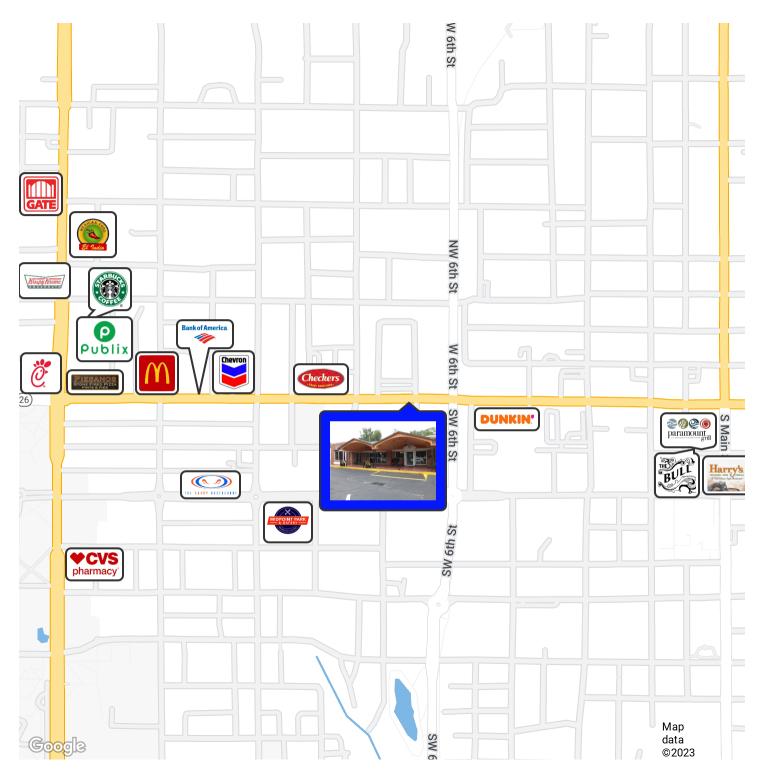

### **706 W UNIVERSITY AVENUE**

706 W University Avenue Gainesville, FL 32601

#### **PROPERTY DESCRIPTION**

Outstanding visibility and frontage on West University Avenue in Gainesville, just blocks to UF and surrounded by an area that is already dense and becoming increasingly more dense by the day. It was home to Leonardo's 706, a Gainesville landmark for many decades, and has an incredible amount of parking for the downtown area. It includes all equipment, fixtures & kitchenware that is present in the building. Possibility to demise for the right tenant!