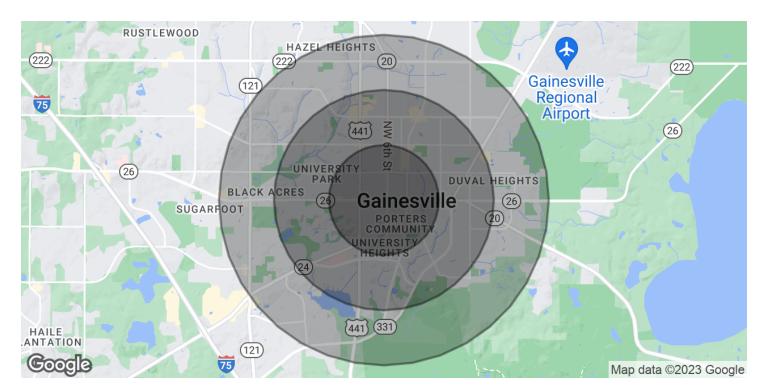

### **706 W UNIVERSITY AVENUE**

706 W University Avenue Gainesville, FL 32601

| POPULATION           | 1 MILE    | 2 MILES   | 3 MILES   |
|----------------------|-----------|-----------|-----------|
| Total Population     | 17,057    | 45,130    | 74,907    |
| Average Age          | 23.3      | 25        | 26.6      |
| Average Age (Male)   | 24.6      | 25.6      | 26.5      |
| Average Age (Female) | 22.2      | 24.4      | 26.5      |
| HOUSEHOLDS & INCOME  | 1 MILE    | 2 MILES   | 3 MILES   |
| Total Households     | 5,879     | 15,148    | 27,400    |
| # of Persons per HH  | 2.9       | 3         | 2.7       |
| Average HH Income    | \$27,695  | \$37,108  | \$40,871  |
| Average House Value  | \$206,791 | \$214,908 | \$214,227 |

\* Demographic data derived from 2020 ACS - US Census

Dean R. Cheshire 352 745 1883 **Craig Carter** 352 339 4038 Michelle Carter 352 339 5734

©2023 Coldwell Banker. All Rights Reserved. Coldwell Banker Commercial@ and the Coldwell Banker Commercial logos are trademarks of Coldwell Banker Real Estate LLC. The Coldwell Banker® System is comprised of company owned offices which are owned by a subsidiary of Anywhere Advisors LLC and franchised offices which are independently owned and operated. The Coldwell Banker System fully supports the principles of the Equal Opportunity Act.