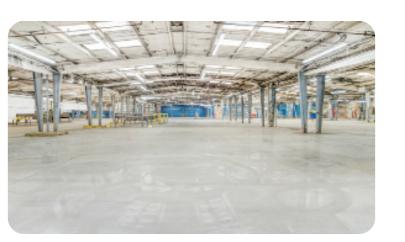

## LANDLORD IMPROVEMENTS

Included in rent is turn-keying the office space and repairing floors, ceiling and walls in warehouse as well as adding insulation and new paint in warehouse.