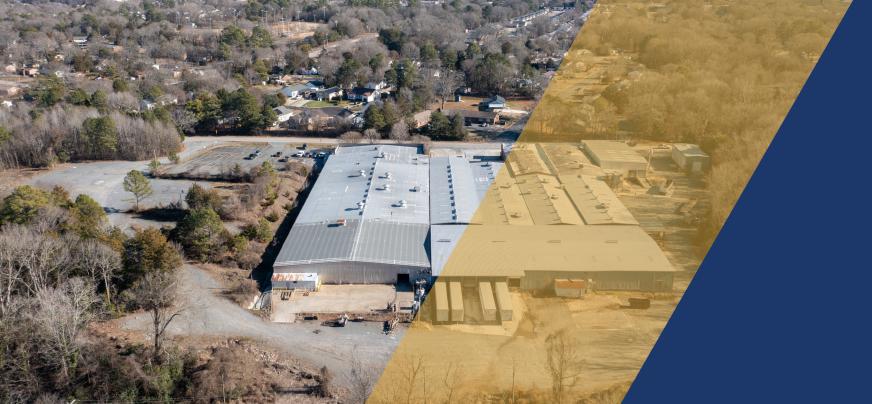

## PROPERTY OVERVIEW

McDow Industrial Park is in Rock Hill, SC featuring direct access to I-77 which creates easy access to the Greater Charlotte market and ability to reach Columbia, SC in an hour's time. The property offers 136,000 SF of versatile space, creating an excellent leasing opportunity for businesses in need of manufacturing, assemblage, and distribution space. Landlord has invested in new asphalt surrounding the building, new building envelope, spec office fit-outs, all new interior paint + insulation, and upgraded automatic loading packages.

# WAREHOUSE FEATURES

19 Dock-high Doors

3 Grade Level Drive-Ins
2.1 miles to I-77
17 Miles to the Airport and Downtown Charlotte
Heavy Three Phase Power up to 3,000 amps
Up to 4 acres of fenced IOS available