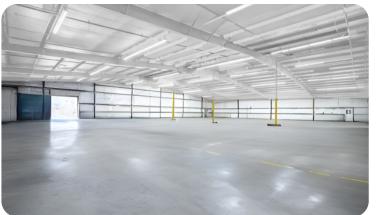

## LANDLORD IMPROVEMENTS

Included in rent is turn-keying the office space and repairing floors, ceiling and walls in warehouse as well as adding insulation and new paint in warehouse.