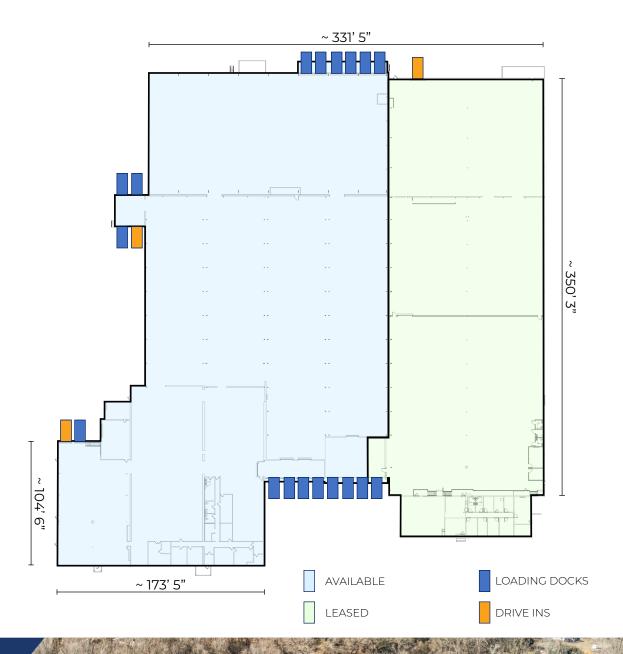

new interior paint + insulation, and upgraded automatic loading packages.





# WAREHOUSE FEATURES

19 Dock-high Doors

3 Grade Level Drive-Ins
2.1 miles to I-77
17 Miles to the Airport and Downtown Charlotte
Heavy Three Phase Power up to 3,000 amps
Up to 4 acres of fenced IOS available





Mike O'Neill Jr.
Principal
PRIME ROCK

610 - 220 - 0255



**Kyle Wade. Leasing**PRIME ROCK

856 - 745 - 1430





## **SUITES AVAILABLE**

8K-80K SF SUITES AVAILABLE (INQUIRE FOR A FLOOR PLAN)

#### **BASE RENT**

Starts from \$7.50/SF NNN

#### TICAM

\$1.50/SF

#### IOS

Up to 4 acres of Industrial outdoor storage

## LANDLORD IMPROVEMENTS

Included in rent is turn-keying the office space and repairing floors, ceiling and walls in warehouse as well as adding insulation and new paint in warehouse.





#### PRIMEROCK

Prime Rock is a team of accomplished value-add real estate developers. Our strength lies in our experience, ability to navigate complex situations, and our commitment + personal involvement pledged to our tenant's success. We are adaptive to the needs of businesses, offering innovative renovation packages that are 'built-to-suit' long term growth objectives.