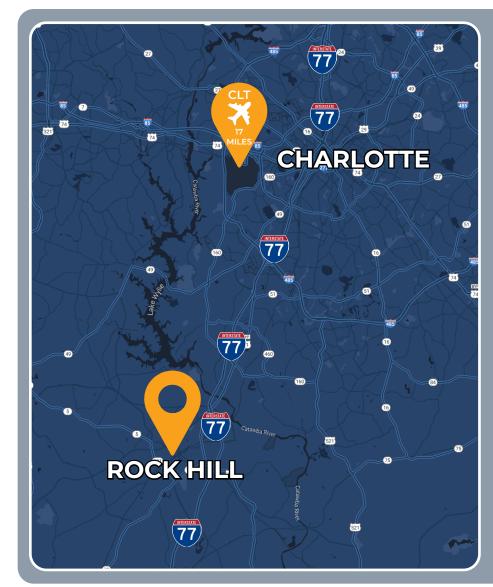

## PROPERTY OVERVIEW

McDow Industrial Park is in Rock Hill, SC featuring direct access to I-77 which creates easy access to the Greater Charlotte market and ability to reach Columbia, SC in an hour's time. The property offers 136,000 SF of versatile space, creating an excellent leasing opportunity for businesses in need of manufacturing, assemblage, and distribution space. Landlord has invested in new asphalt surrounding the building, new building envelope, spec office fit-outs, all new interior paint + insulation, and upgraded automatic loading packages.

# WAREHOUSE FEATURES

19 Dock-high Doors

3 Grade Level Drive-Ins
2.1 miles to I-77
17 Miles to the Airport and Downtown Charlotte
Heavy Three Phase Power up to 3,000 amps
Up to 4 acres of fenced IOS available