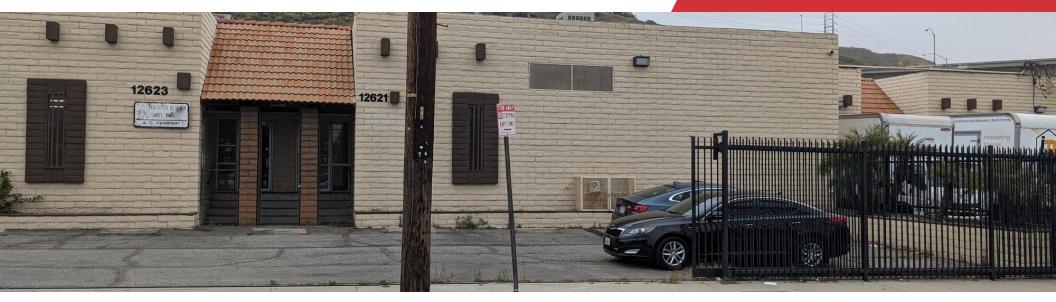

### 12621 Foothill Boulevard

Sylmar, California 91342

### **Property Highlights**

- Major Street Frontage
- 12x12 Roll Up Door
- Rear Yard Area
- Great Freeway Access
- · Recently Renovated
- · Office Space to Suit
- Heavy Power Supply 400 amps 277/480volt and 400 amps 120/240 volt 3 phase 4 wire