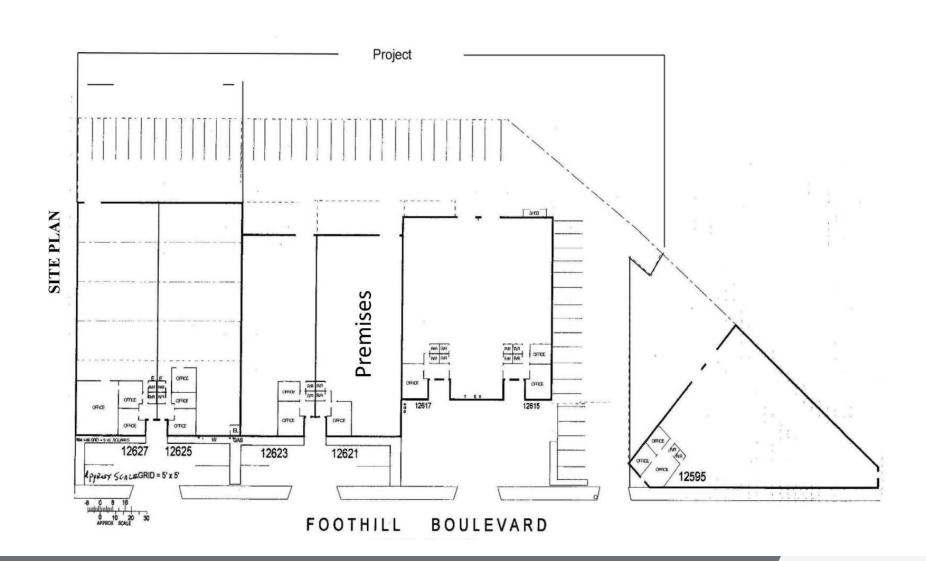

### 12621 Foothill Boulevard

Sylmar, California 91342

| Lease Rate:    | \$1.49 SF/month (MG) |
|----------------|----------------------|
| Building Size: | 34,172 SF            |
| Available SF:  | 5,850 SF             |
| Lot Size:      | POL                  |