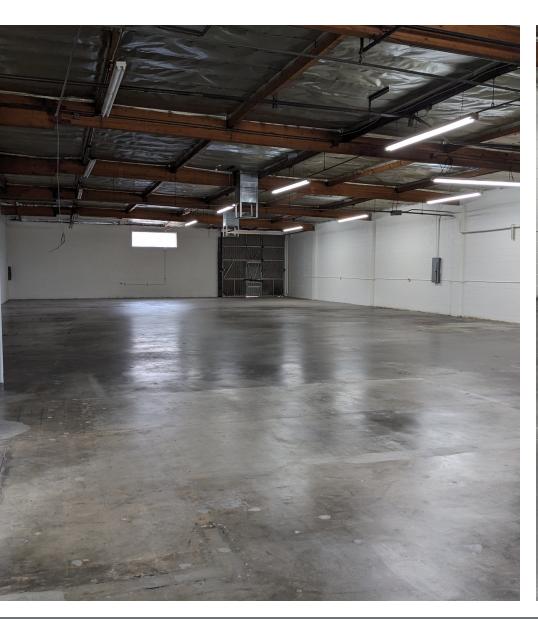

### **Property Highlights**

- Major Street Frontage
- 12x12 Roll Up Door
- Rear Yard Area
- Great Freeway Access
- · Recently Renovated
- · Office Space to Suit
- Heavy Power Supply 400 amps 277/480volt and 400 amps 120/240 volt 3 phase 4 wire