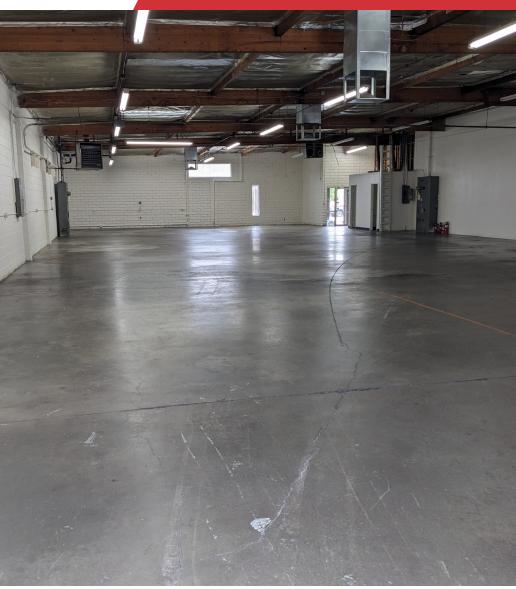

### **Property Highlights**

- Major Street Frontage
- 12x12 Roll Up Door
- Rear Yard Area
- Great Freeway Access
- · Recently Renovated
- · Office Space to Suit
- Heavy Power Supply 400 amps 277/480volt and 400 amps 120/240 volt 3 phase 4 wire