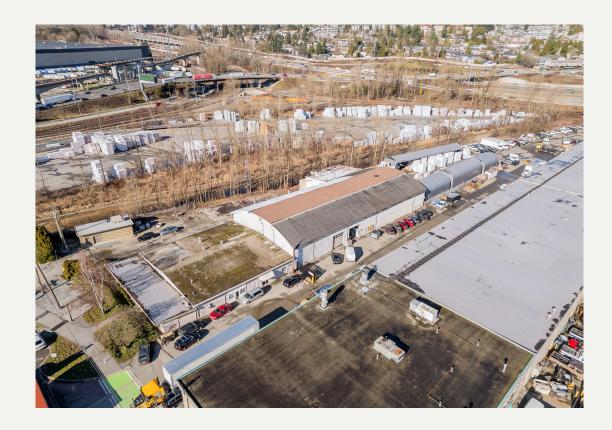

# bosa properties

OVERVIEW

79 Braid Street is located within the Brunette Creek industrial area of New Westminster and offers convenient access throughout Metro Vancouver.

#### LOCATION

Conveniently located near Highway 1 and Brunette Avenue, 79 Braid Street allows for quick access to all areas of the Lower Mainland. This area is made even more accessible by the Braid Street SkyTrain Station being within a short walking distance.

WAREHOUSE GLA AVAILABLE

19,711 SF

YARD GLA AVAILABLE

17,555 SF

LOADING

2 Grade Doors

YEAR BUILT

1965