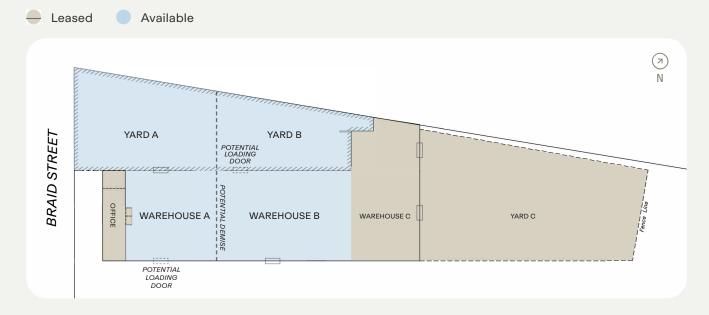

March 1, 2025

FLOOR AREA SUMMARY

| USE         | AREA      |
|-------------|-----------|
| Warehouse A | 6,193 SF  |
| Warehouse B | 9,636 SF  |
| Total       | 15,829 SF |

YARD AREA SUMMARY

| USE    | AREA      |
|--------|-----------|
| Yard A | 10,075 SF |
| Yard B | 7,480 SF  |
| Total  | 17,555 SF |