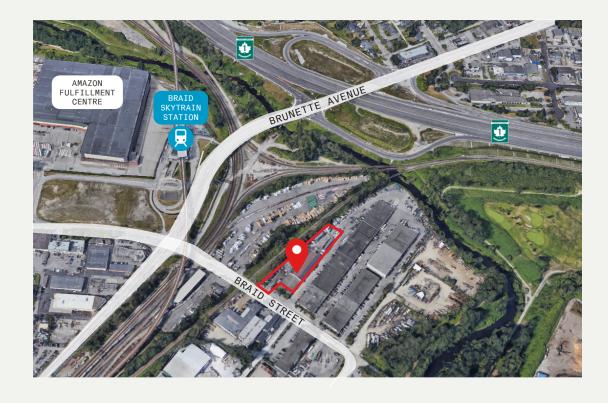

#### LOCATION

79 Braid Street New Westminster, BC V3L 3P2, Canada

#### LOCATION

Conveniently located near Highway 1 and Brunette Avenue, 79 Braid Street allows for quick access to all areas of the Lower Mainland. This area is made even more accessible by the Braid Street SkyTrain Station being within a short walking distance.