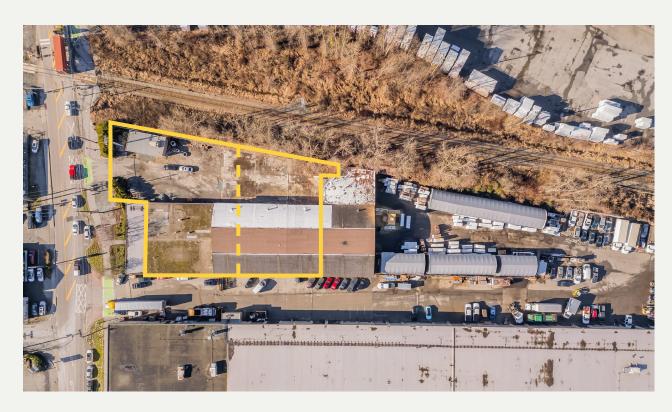

# bosa properties

OVERVIEW

79 Braid Street is located within the Brunette Creek industrial area of New Westminster and offers convenient access throughout Metro Vancouver.

#### LOCATION

Conveniently located near Highway 1 and Brunette Avenue, 79 Braid Street allows for quick access to all areas of the Lower Mainland. This area is made even more accessible by the Braid Street SkyTrain Station being within a short walking distance.

WAREHOUSE GLA AVAILABLE

19,711 SF

YARD GLA AVAILABLE

17,555 SF

LOADING

2 Grade Doors

YEAR BUILT

1965

#### ZONING

M-2 (General Industrial District): Allows a wide range of manufacturing, wholesaling, distributing, warehousing, with ancillary offices and/or showroom.

BOSA PROPERTIES 79 BRAID STREET, NEW WESTMINSTER