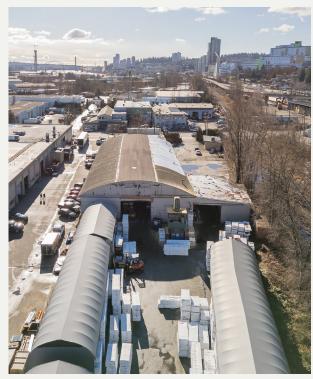

WAREHOUSE GLA AVAILABLE

19,711 SF

YARD GLA AVAILABLE

17,555 SF

LOADING

2 Grade Doors

YEAR BUILT

1965

March 1, 2025

FLOOR AREA SUMMARY

| USE         | AREA      |
|-------------|-----------|
| Warehouse A | 6,193 SF  |
| Warehouse B | 9,636 SF  |
| Total       | 15,829 SF |

YARD AREA SUMMARY

| USE    | AREA      |
|--------|-----------|
| Yard A | 10,075 SF |
| Yard B | 7,480 SF  |
| Total  | 17,555 SF |