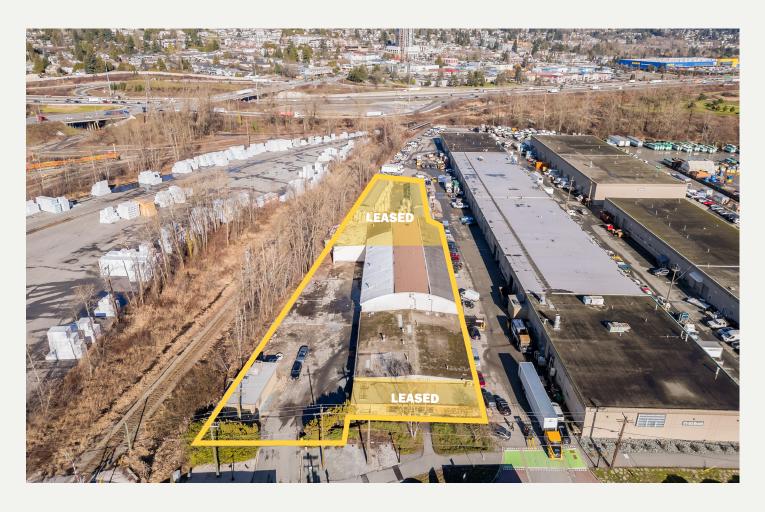

# bosa properties

OVERVIEW

79 Braid Street is located within the Brunette Creek industrial area of New Westminster and offers convenient access throughout Metro Vancouver.

WAREHOUSE GLA AVAILABLE

19,711 SF

YARD GLA AVAILABLE

17,555 SF

LOADING

2 Grade Doors

YEAR BUILT

1965

#### ZONING

M-2 (General Industrial District): Allows a wide range of manufacturing, wholesaling, distributing, warehousing, with ancillary offices and/or showroom.

BOSA PROPERTIES 79 BRAID STREET, NEW WESTMINSTER