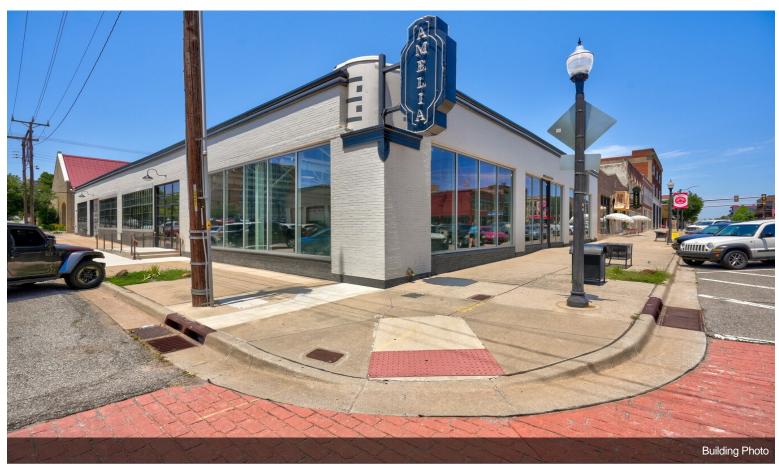

#### 801 N Broadway Ave

**Upon Request** 

Senemar & Associates is pleased to announce a first time offering of a completely renovated building in historic Automobile Alley: 801 N. Broadway Avenue!

This property offers incredible potential for professional space. Retail, restaurants, office space, you name it. A rare opportunity for an owner/user to own a completely renovated building in Automobile Alley. This property can be purposed for a variety of businesses.

#### 801 N Broadway Ave, Oklahoma City, OK 73102

Senemar & Associates is pleased to announce a first time offering of a completely renovated building in historic Automobile Alley: 801 N. Broadway Avenue!

Location: the Amelia building at 801 is centrally located to major highways, including I-35, I-235, I-40 & I-44. 801 is the hard corner on 8th Street & Broadway. Close proximity to Scissortail Park, several high end restaurants, pizzerias, high-end condos, OU Medical Center & St. Anthony's. Not to mention Bricktown is only a block away. All of this and more can be found in Automobile Alley, whats hard to find - is a building with such extensive renovations.