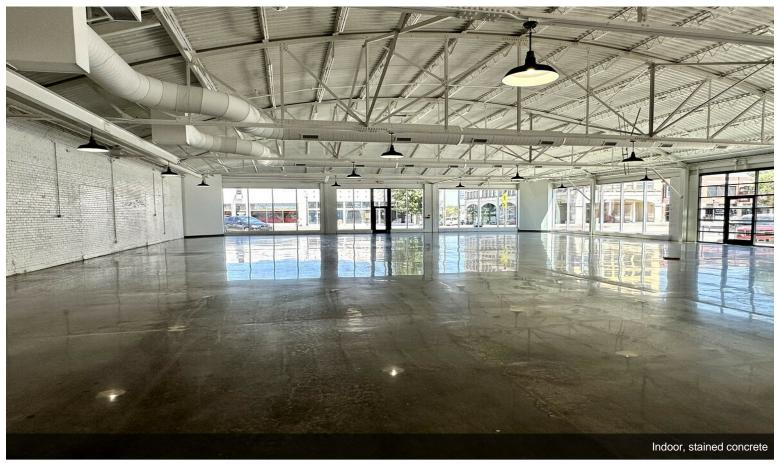

High ceilings and insulated glass windows throughout the 10.5K SF offer plenty of natural lighting and visibility. Polished concrete on the flooring - perfect for showrooms, restaurants, event centers, offices, creative space, the list goes on.

This unique building offers 10,500 square feet consisting of a massive, open showroom area, includes open ceilings, wet sprinklers systems & central heat and air. The building holds three offices in total, with recessed lighting. Two are personal offices, ~250 SF each, with the large office holding 1800 SF. 8 bathrooms (4 ADA) and a utility closet for security and storage purposes. There are four (4) 12.5 ton AC units with exposed spiral ducts.