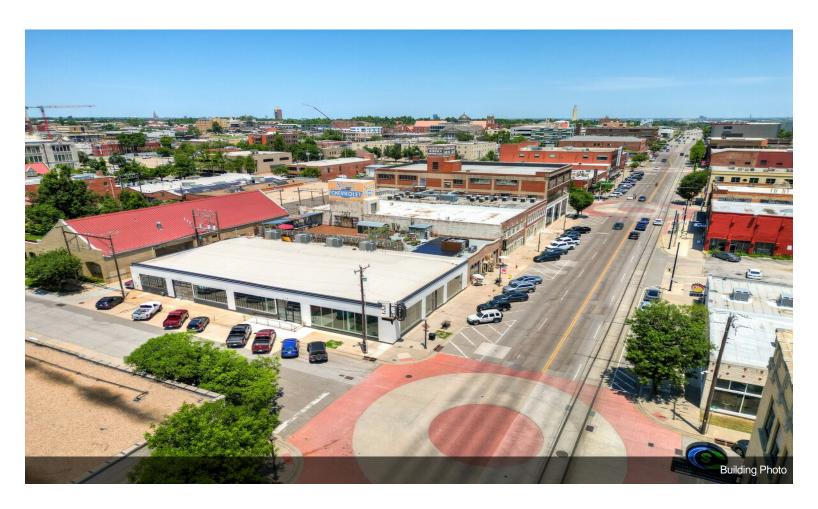

Location: the Amelia building at 801 is centrally located to major highways, including I-35, I-235, I-40 & I-44. 801 is the hard corner on 8th Street & Broadway. Close proximity to Scissortail Park, several high end restaurants, pizzerias, high-end condos, OU Medical Center & St. Anthony's. Not to mention Bricktown is only a block away. All of this and more can be found in Automobile Alley, whats hard to find - is a building with such extensive renovations.