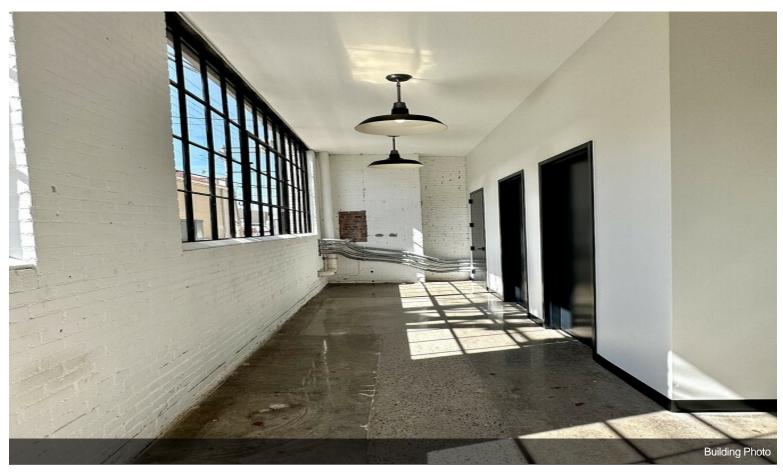

High...

- Close proximity to Downtown OKC, a block from Bricktown!
- Location Location Location: hard corner of 7th street and Broadway Avenue!
- 4 12.5 ton AC units!
- Open Ceilings and glass windows provide incredible natural lighting and visibility to the massive open showroom area!
- Insulated glass windows to ceiling!
- 8 bathrooms 4 ADA approved (See Photos)

High ceilings and insulated glass windows throughout the 10.5K SF offer plenty of natural lighting and visibility. Polished concrete on the flooring - perfect for showrooms, restaurants, event centers, offices, creative space, the list goes on.

This unique building offers 10,500 square feet consisting of a massive, open showroom area, includes open ceilings, wet sprinklers systems & central heat and air. The building holds three offices in total, with recessed lighting. Two are personal offices, ~250 SF each, with the large office holding 1800 SF. 8 bathrooms (4 ADA) and a utility closet for security and storage purposes. There are four (4) 12.5 ton AC units with exposed spiral ducts.