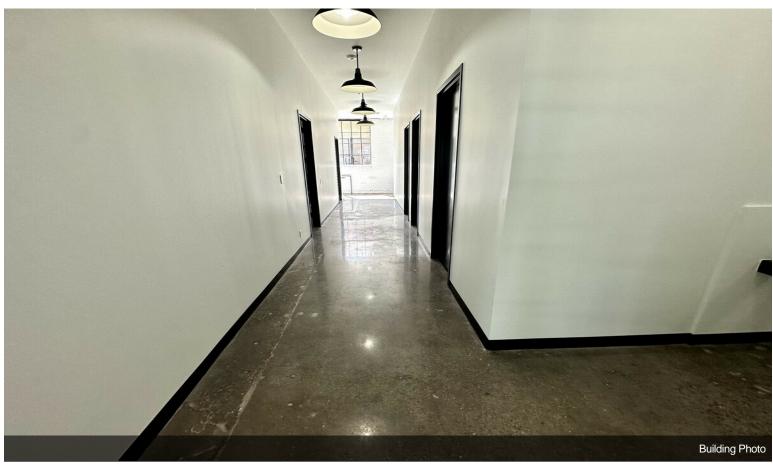

This unique building offers 10,500 square feet consisting of a massive, open showroom area, includes open ceilings, wet sprinklers systems & central heat and air. The building holds three offices in total, with recessed lighting. Two are personal offices, ~250 SF each, with the large office holding 1800 SF. 8 bathrooms (4 ADA) and a utility closet for security and storage purposes. There are four (4) 12.5 ton AC units with exposed spiral ducts.