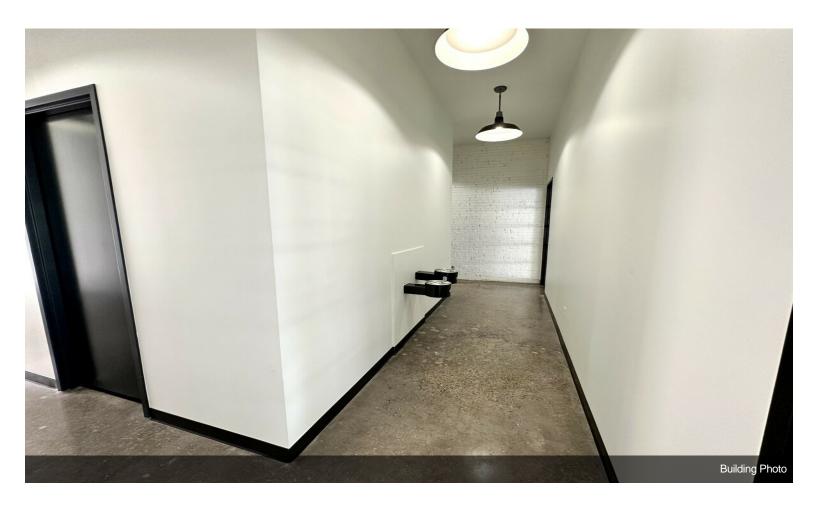

This unique building offers 10,500 square feet consisting of a massive, open showroom area, includes open ceilings, wet sprinklers systems & central heat and air. The building holds three offices in total, with recessed lighting. Two are personal offices, ~250 SF each, with the large office holding 1800 SF. 8 bathrooms (4 ADA) and a utility closet for security and storage purposes. There are four (4) 12.5 ton AC units with exposed spiral ducts.