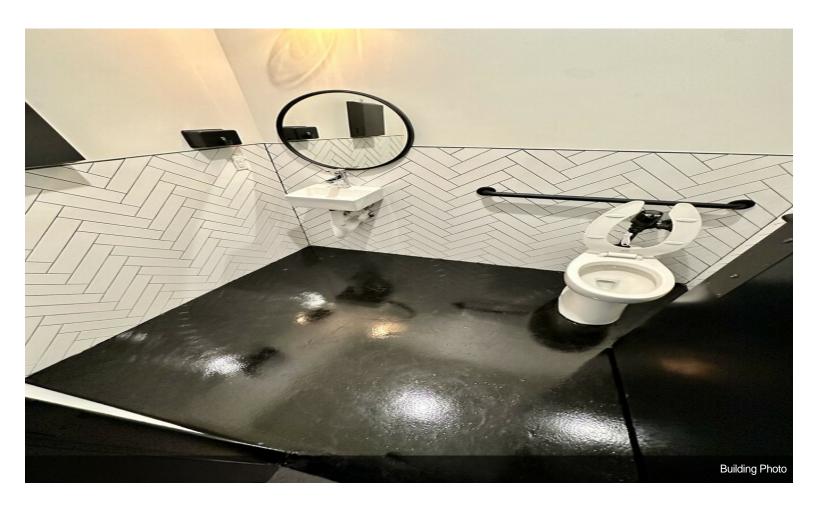

High...

- Close proximity to Downtown OKC, a block from Bricktown!
- Location Location Location: hard corner of 7th street and Broadway Avenue!
- 4 12.5 ton AC units!
- Open Ceilings and glass windows provide incredible natural lighting and visibility to the massive open showroom area!
- Insulated glass windows to ceiling!
- 8 bathrooms 4 ADA approved (See Photos)

This unique building offers 10,500 square feet consisting of a massive, open showroom area, includes open ceilings, wet sprinklers systems & central heat and air. The building holds three offices in total, with recessed lighting. Two are personal offices, ~250 SF each, with the large office holding 1800 SF. 8 bathrooms (4 ADA) and a utility closet for security and storage purposes. There are four (4) 12.5 ton AC units with exposed spiral ducts.