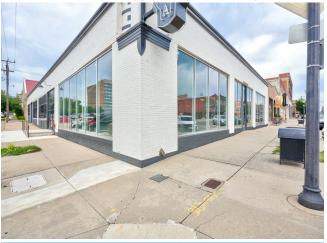

#### 801 N Broadway Ave

**Upon Request** 

Senemar & Associates is pleased to announce a first time offering of a completely renovated building in historic Automobile Alley: 801 N. Broadway Avenue!

This property offers incredible potential for professional space. Retail, restaurants, office space, you name it. A rare opportunity for an owner/user to own a completely renovated building in Automobile Alley. This property can be purposed for a variety of businesses.

High ceilings and insulated glass windows throughout the 10.5K SF offer plenty of natural lighting and visibility. Polished concrete on the flooring - perfect for showrooms, restaurants, event centers, offices, creative space, the list goes on.