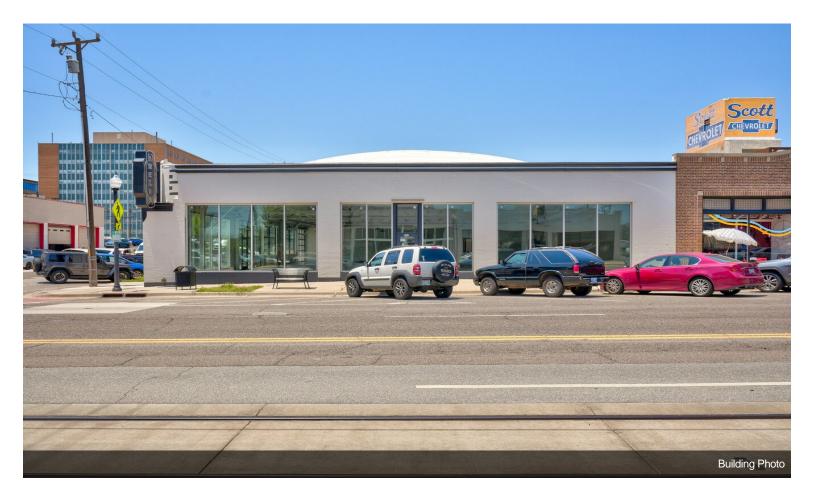

#### 801 N Broadway Ave, Oklahoma City, OK 73102

Senemar & Associates is pleased to announce a first time offering of a completely renovated building in historic Automobile Alley: 801 N. Broadway Avenue!

High ceilings and insulated glass windows throughout the 10.5K SF offer plenty of natural lighting and visibility. Polished concrete on the flooring - perfect for showrooms, restaurants, event centers, offices, creative space, the list goes on.

This unique building offers 10,500 square feet consisting of a massive, open showroom area, includes open ceilings, wet sprinklers systems & central heat and air. The building holds three offices in total, with recessed lighting. Two are personal offices, ~250 SF each, with the large office holding 1800 SF. 8 bathrooms (4 ADA) and a utility closet for security and storage purposes. There are four (4) 12.5 ton AC units with exposed spiral ducts.