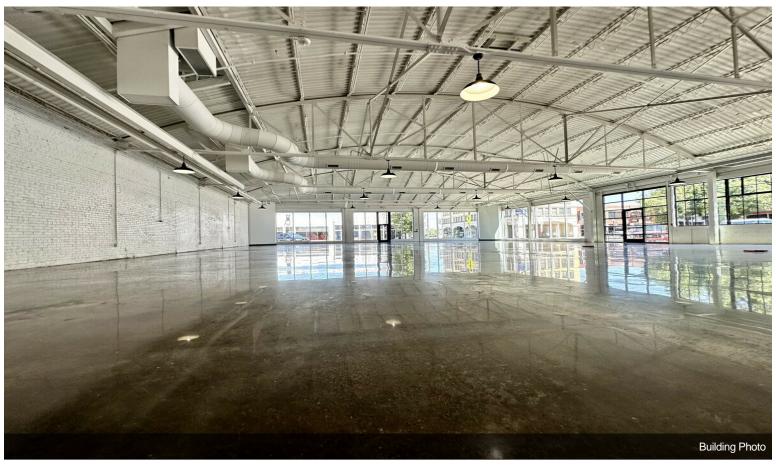

High...

- Close proximity to Downtown OKC, a block from Bricktown!
- Location Location Location: hard corner of 7th street and Broadway Avenue!
- 4 12.5 ton AC units!
- Open Ceilings and glass windows provide incredible natural lighting and visibility to the massive open showroom area!
- Insulated glass windows to ceiling!
- 8 bathrooms 4 ADA approved (See Photos)

High ceilings and insulated glass windows throughout the 10.5K SF offer plenty of natural lighting and visibility. Polished concrete on the flooring - perfect for showrooms, restaurants, event centers, offices, creative space, the list goes on.

This unique building offers 10,500 square feet consisting of a massive, open showroom area, includes open ceilings, wet sprinklers systems & central heat and air. The building holds three offices in total, with recessed lighting. Two are personal offices, ~250 SF each, with the large office holding 1800 SF. 8 bathrooms (4 ADA) and a utility closet for security and storage purposes. There are four (4) 12.5 ton AC units with exposed spiral ducts.