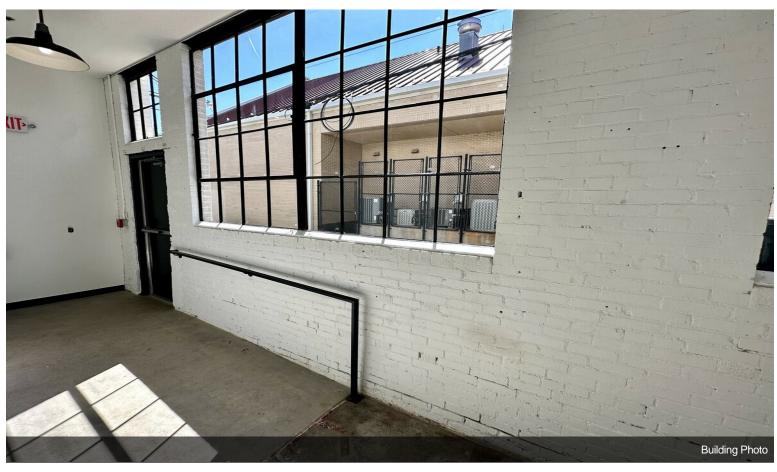

High ceilings and insulated glass windows throughout the 10.5K SF offer plenty of natural lighting and visibility. Polished concrete on the flooring - perfect for showrooms, restaurants, event centers, offices, creative space, the list goes on.

Location: the Amelia building at 801 is centrally located to major highways, including I-35, I-235, I-40 & I-44. 801 is the hard corner on 8th Street & Broadway. Close proximity to Scissortail Park, several high end restaurants, pizzerias, high-end condos, OU Medical Center & St. Anthony's. Not to mention Bricktown is only a block away. All of this and more can be found in Automobile Alley, whats hard to find - is a building with such extensive renovations.