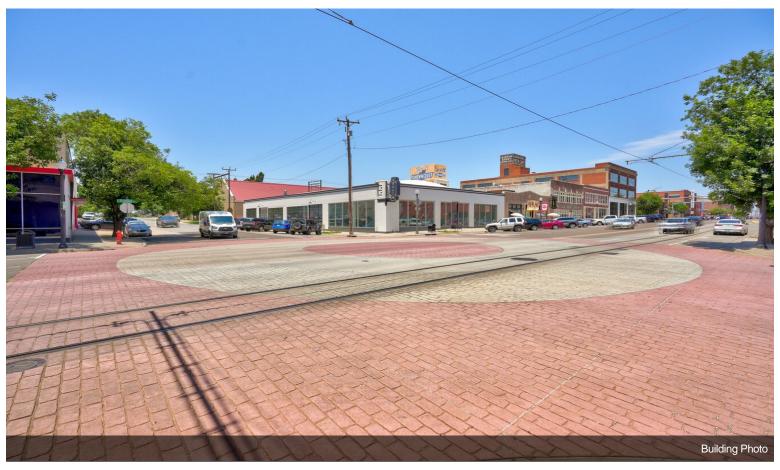

#### 801 N Broadway Ave, Oklahoma City, OK 73102

Senemar & Associates is pleased to announce a first time offering of a completely renovated building in historic Automobile Alley: 801 N. Broadway Avenue!

Location: the Amelia building at 801 is centrally located to major highways, including I-35, I-235, I-40 & I-44. 801 is the hard corner on 8th Street & Broadway. Close proximity to Scissortail Park, several high end restaurants, pizzerias, high-end condos, OU Medical Center & St. Anthony's. Not to mention Bricktown is only a block away. All of this and more can be found in Automobile Alley, whats hard to find - is a building with such extensive renovations.