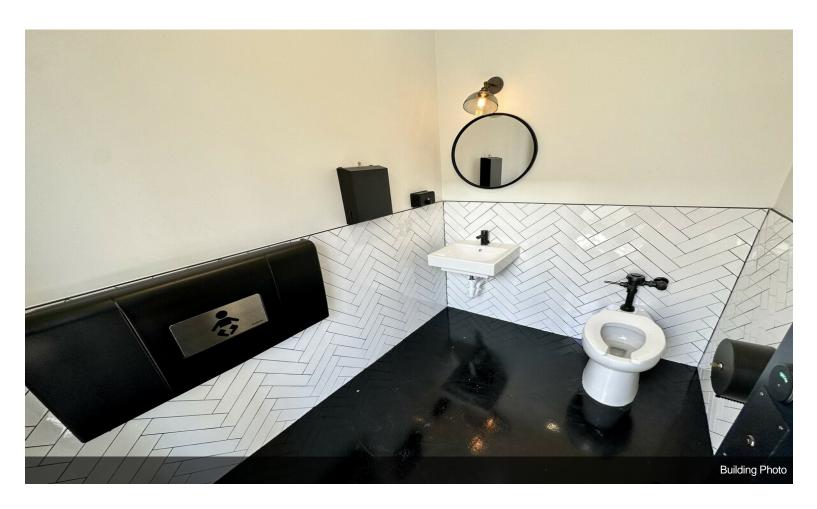

High...

- Close proximity to Downtown OKC, a block from Bricktown!
- Location Location Location: hard corner of 7th street and Broadway Avenue!
- 4 12.5 ton AC units!
- Open Ceilings and glass windows provide incredible natural lighting and visibility to the massive open showroom area!
- Insulated glass windows to ceiling!
- 8 bathrooms 4 ADA approved (See Photos)

This unique building offers 10,500 square feet consisting of a massive, open showroom area, includes open ceilings, wet sprinklers systems & central heat and air. The building holds three offices in total, with recessed lighting. Two are personal offices, ~250 SF each, with the large office holding 1800 SF. 8 bathrooms (4 ADA) and a utility closet for security and storage purposes. There are four (4) 12.5 ton AC units with exposed spiral ducts.