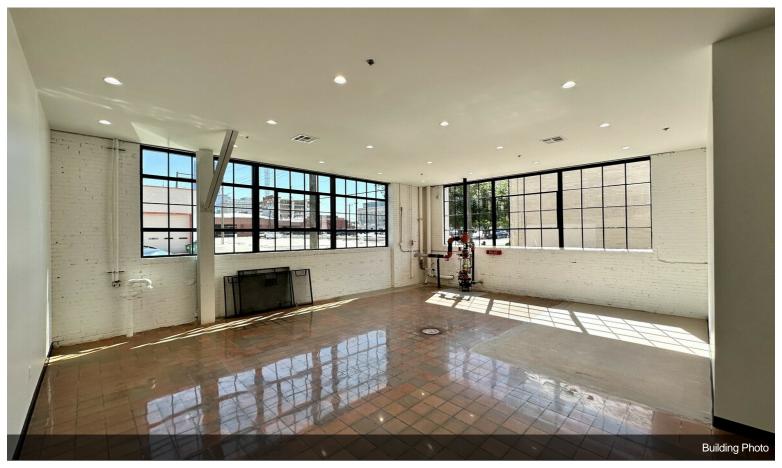

High ceilings and insulated glass windows throughout the 10.5K SF offer plenty of natural lighting and visibility. Polished concrete on the flooring - perfect for showrooms, restaurants, event centers, offices, creative space, the list goes on.

This unique building offers 10,500 square feet consisting of a massive, open showroom area, includes open ceilings, wet sprinklers systems & central heat and air. The building holds three offices in total, with recessed lighting. Two are personal offices, ~250 SF each, with the large office holding 1800 SF. 8 bathrooms (4 ADA) and a utility closet for security and storage purposes. There are four (4) 12.5 ton AC units with exposed spiral ducts.