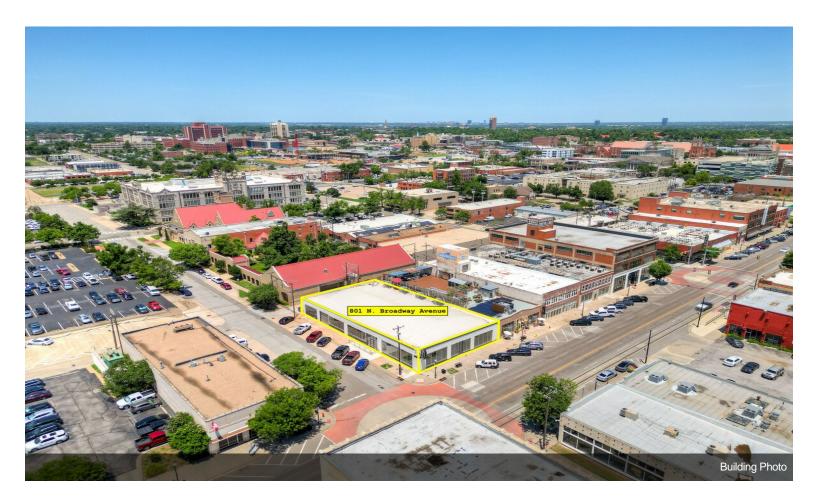

Location: the Amelia building at 801 is centrally located to major highways, including I-35, I-235, I-40 & I-44. 801 is the hard corner on 8th Street & Broadway. Close proximity to Scissortail Park, several high end restaurants, pizzerias, high-end condos, OU Medical Center & St. Anthony's. Not to mention Bricktown is only a block away. All of this and more can be found in Automobile Alley, whats hard to find - is a building with such extensive renovations.