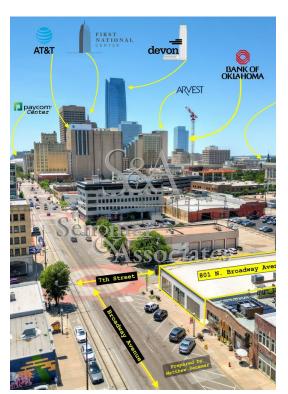

#### 801 N Broadway Ave, Oklahoma City, OK 73102

Senemar & Associates is pleased to announce a first time offering of a completely renovated building in historic Automobile Alley: 801 N. Broadway Avenue!

Location: the Amelia building at 801 is centrally located to major highways, including I-35, I-235, I-40 & I-44. 801 is the hard corner on 8th Street & Broadway. Close proximity to Scissortail Park, several high end restaurants, pizzerias, high-end condos, OU Medical Center & St. Anthony's. Not to mention Bricktown is only a block away. All of this and more can be found in Automobile Alley, whats hard to find - is a building with such extensive renovations.