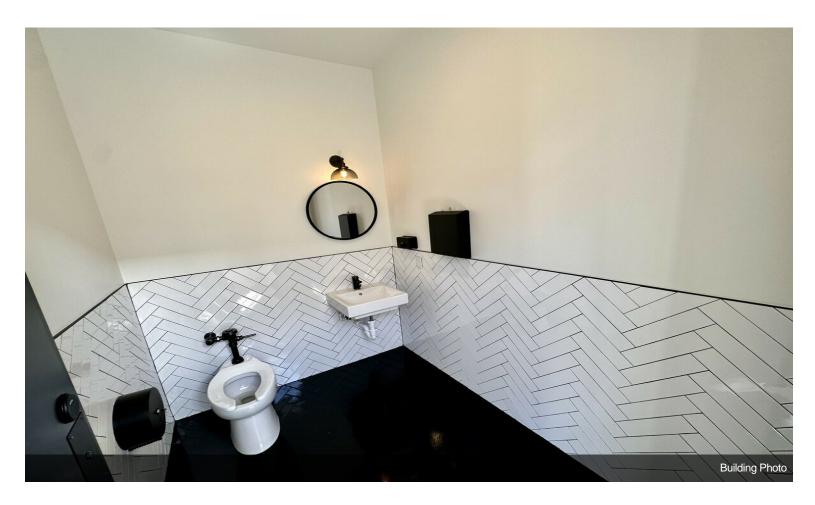

High...

- Close proximity to Downtown OKC, a block from Bricktown!
- Location Location Location: hard corner of 7th street and Broadway Avenue!
- 4 12.5 ton AC units!
- Open Ceilings and glass windows provide incredible natural lighting and visibility to the massive open showroom area!
- Insulated glass windows to ceiling!
- 8 bathrooms 4 ADA approved (See Photos)

This unique building offers 10,500 square feet consisting of a massive, open showroom area, includes open ceilings, wet sprinklers systems & central heat and air. The building holds three offices in total, with recessed lighting. Two are personal offices, ~250 SF each, with the large office holding 1800 SF. 8 bathrooms (4 ADA) and a utility closet for security and storage purposes. There are four (4) 12.5 ton AC units with exposed spiral ducts.