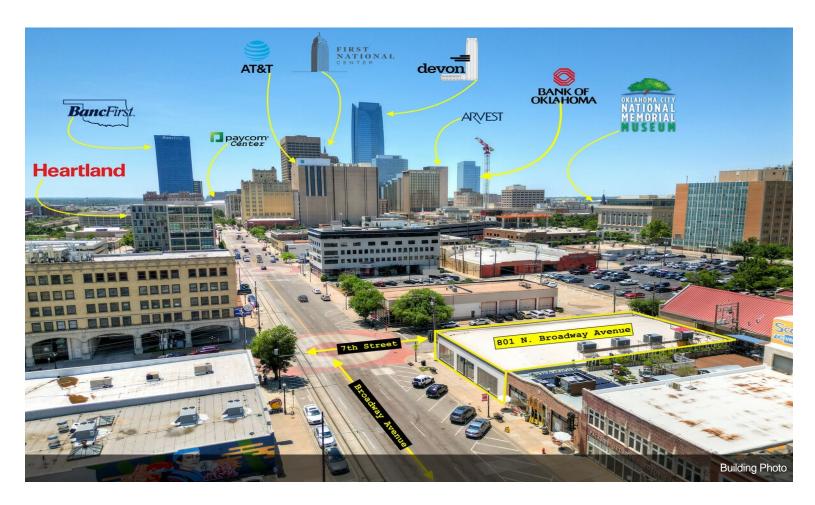

Location: the Amelia building at 801 is centrally located to major highways, including I-35, I-235, I-40 & I-44. 801 is the hard corner on 8th Street & Broadway. Close proximity to Scissortail Park, several high end restaurants, pizzerias, high-end condos, OU Medical Center & St. Anthony's. Not to mention Bricktown is only a block away. All of this and more can be found in Automobile Alley, whats hard to find - is a building with such extensive renovations.