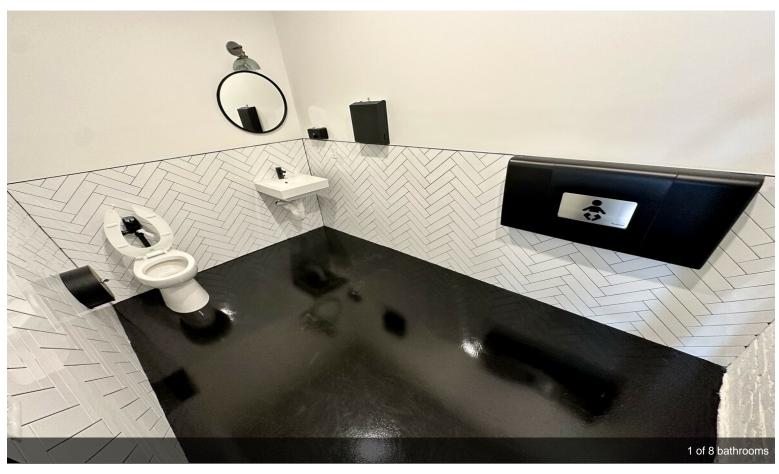

High...

- Close proximity to Downtown OKC, a block from Bricktown!
- Location Location Location: hard corner of 7th street and Broadway Avenue!
- 4 12.5 ton AC units!
- Open Ceilings and glass windows provide incredible natural lighting and visibility to the massive open showroom area!
- Insulated glass windows to ceiling!
- 8 bathrooms 4 ADA approved (See Photos)

This unique building offers 10,500 square feet consisting of a massive, open showroom area, includes open ceilings, wet sprinklers systems & central heat and air. The building holds three offices in total, with recessed lighting. Two are personal offices, ~250 SF each, with the large office holding 1800 SF. 8 bathrooms (4 ADA) and a utility closet for security and storage purposes. There are four (4) 12.5 ton AC units with exposed spiral ducts.