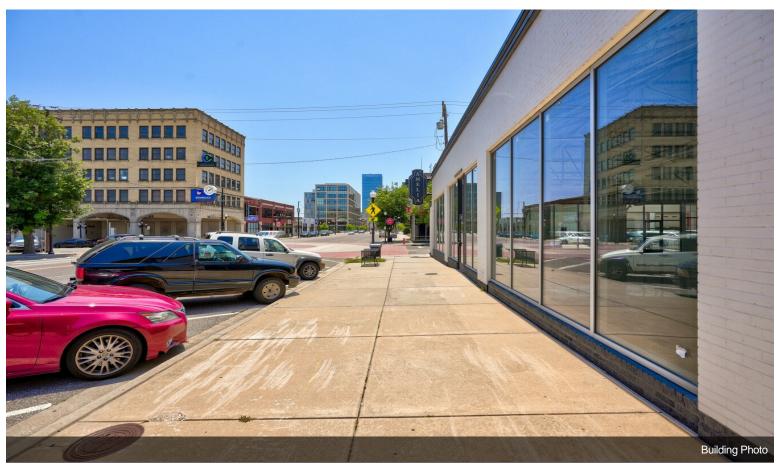

#### 801 N Broadway Ave, Oklahoma City, OK 73102

Senemar & Associates is pleased to announce a first time offering of a completely renovated building in historic Automobile Alley: 801 N. Broadway Avenue!

Location: the Amelia building at 801 is centrally located to major highways, including I-35, I-235, I-40 & I-44. 801 is the hard corner on 8th Street & Broadway. Close proximity to Scissortail Park, several high end restaurants, pizzerias, high-end condos, OU Medical Center & St. Anthony's. Not to mention Bricktown is only a block away. All of this and more can be found in Automobile Alley, whats hard to find - is a building with such extensive renovations.