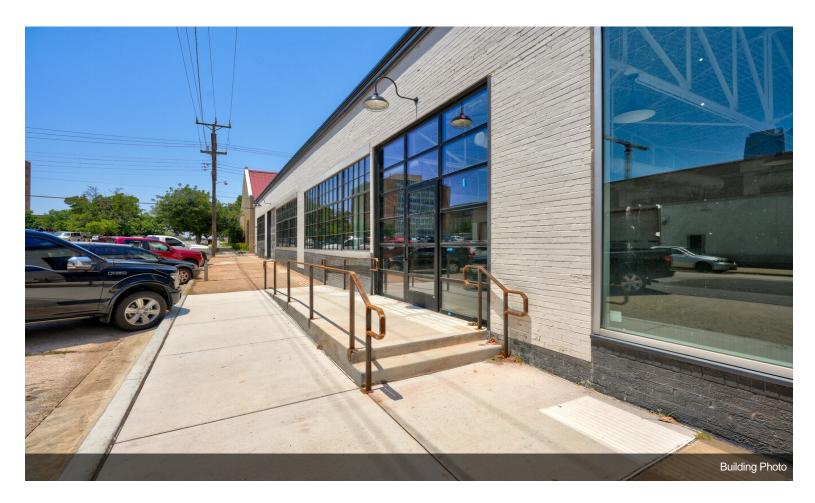

High ceilings and insulated glass windows throughout the 10.5K SF offer plenty of natural lighting and visibility. Polished concrete on the flooring - perfect for showrooms, restaurants, event centers, offices, creative space, the list goes on.