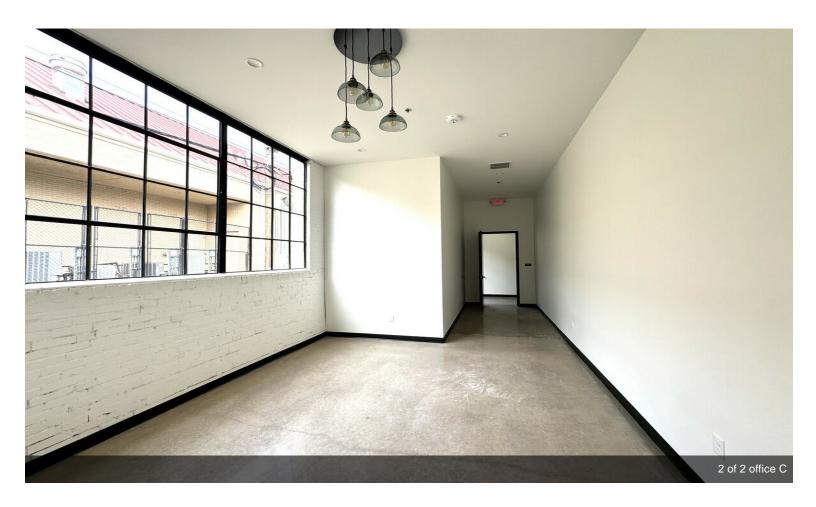

This unique building offers 10,500 square feet consisting of a massive, open showroom area, includes open ceilings, wet sprinklers systems & central heat and air. The building holds three offices in total, with recessed lighting. Two are personal offices, ~250 SF each, with the large office holding 1800 SF. 8 bathrooms (4 ADA) and a utility closet for security and storage purposes. There are four (4) 12.5 ton AC units with exposed spiral ducts.