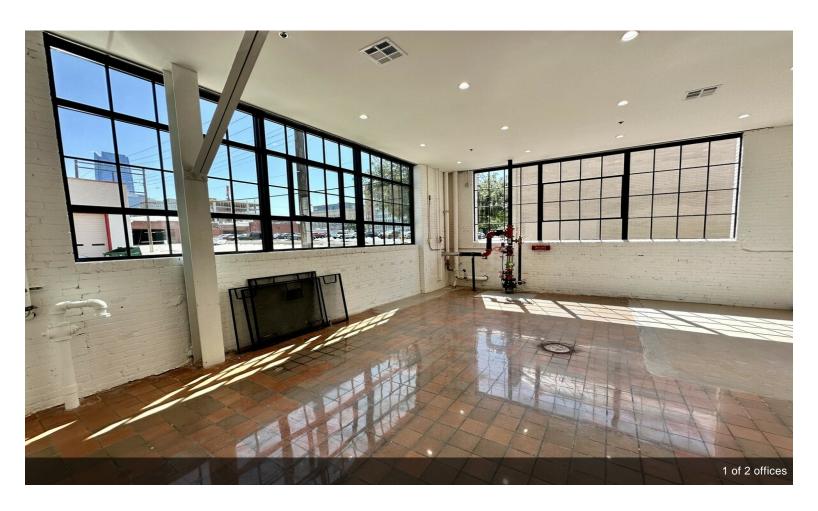

This unique building offers 10,500 square feet consisting of a massive, open showroom area, includes open ceilings, wet sprinklers systems & central heat and air. The building holds three offices in total, with recessed lighting. Two are personal offices, ~250 SF each, with the large office holding 1800 SF. 8 bathrooms (4 ADA) and a utility closet for security and storage purposes. There are four (4) 12.5 ton AC units with exposed spiral ducts.