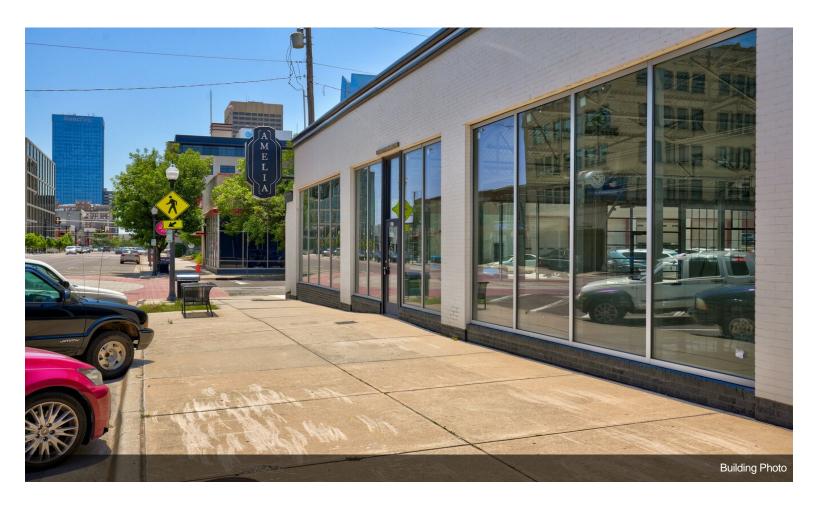

High ceilings and insulated glass windows throughout the 10.5K SF offer plenty of natural lighting and visibility. Polished concrete on the flooring - perfect for showrooms, restaurants, event centers, offices, creative space, the list goes on.

This unique building offers 10,500 square feet consisting of a massive, open showroom area, includes open ceilings, wet sprinklers systems & central heat and air. The building holds three offices in total, with recessed lighting. Two are personal offices, ~250 SF each, with the large office holding 1800 SF. 8 bathrooms (4 ADA) and a utility closet for security and storage purposes. There are four (4) 12.5 ton AC units with exposed spiral ducts.