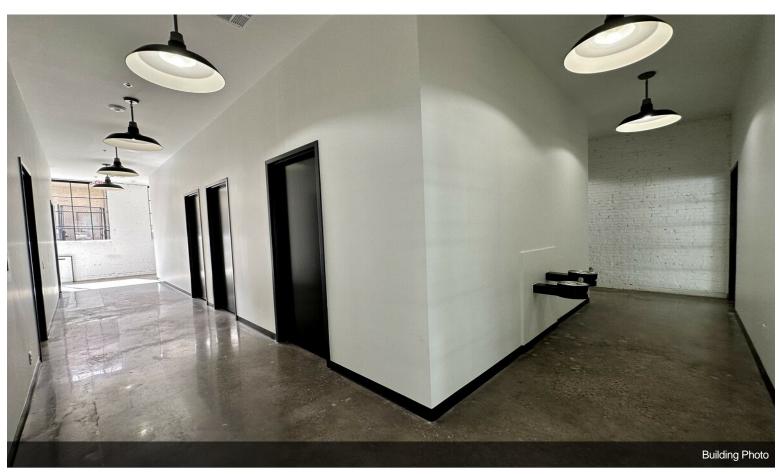

High ceilings and insulated glass windows throughout the 10.5K SF offer plenty of natural lighting and visibility. Polished concrete on the flooring - perfect for showrooms, restaurants, event centers, offices, creative space, the list goes on.

This unique building offers 10,500 square feet consisting of a massive, open showroom area, includes open ceilings, wet sprinklers systems & central heat and air. The building holds three offices in total, with recessed lighting. Two are personal offices, ~250 SF each, with the large office holding 1800 SF. 8 bathrooms (4 ADA) and a utility closet for security and storage purposes. There are four (4) 12.5 ton AC units with exposed spiral ducts.