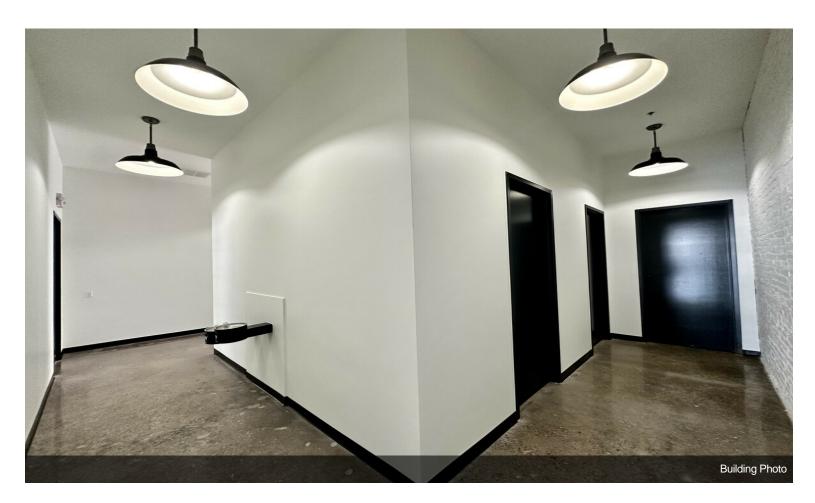

High ceilings and insulated glass windows throughout the 10.5K SF offer plenty of natural lighting and visibility. Polished concrete on the flooring - perfect for showrooms, restaurants, event centers, offices, creative space, the list goes on.

This unique building offers 10,500 square feet consisting of a massive, open showroom area, includes open ceilings, wet sprinklers systems & central heat and air. The building holds three offices in total, with recessed lighting. Two are personal offices, ~250 SF each, with the large office holding 1800 SF. 8 bathrooms (4 ADA) and a utility closet for security and storage purposes. There are four (4) 12.5 ton AC units with exposed spiral ducts.