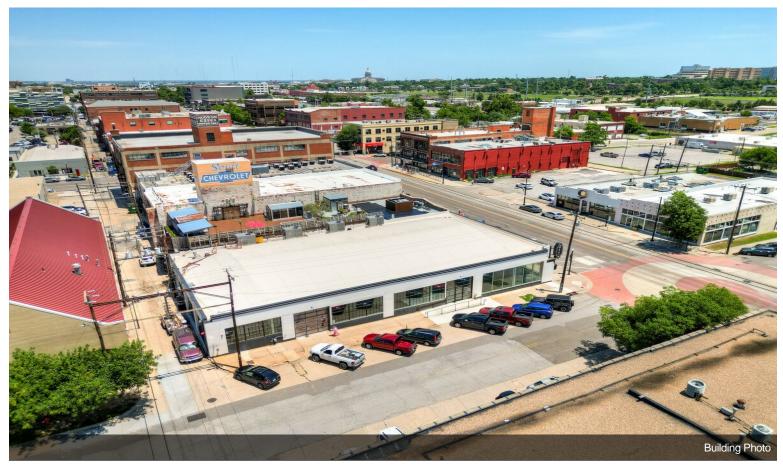

Location: the Amelia building at 801 is centrally located to major highways, including I-35, I-235, I-40 & I-44. 801 is the hard corner on 8th Street & Broadway. Close proximity to Scissortail Park, several high end restaurants, pizzerias, high-end condos, OU Medical Center & St. Anthony's. Not to mention Bricktown is only a block away. All of this and more can be found in Automobile Alley, whats hard to find - is a building with such extensive renovations.

This unique building offers 10,500 square feet consisting of a massive, open showroom area, includes open ceilings, wet sprinklers systems & central heat and air. The building holds three offices in total, with recessed lighting. Two are personal offices, ~250 SF each, with the large office holding 1800 SF. 8 bathrooms (4 ADA) and a utility closet for security and storage purposes. There are four (4) 12.5 ton AC units with exposed spiral ducts.