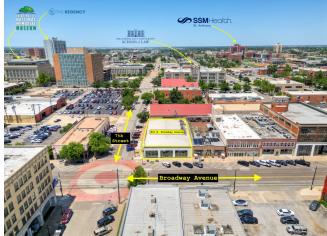

Location: the Amelia building at 801 is centrally located to major highways, including I-35, I-235, I-40 & I-44. 801 is the hard corner on 8th Street & Broadway. Close proximity to Scissortail Park, several high end restaurants, pizzerias, high-end condos, OU Medical Center & St. Anthony's. Not to mention Bricktown is only a block away. All of this and more can be found in Automobile Alley, whats hard to find - is a building with such extensive renovations.