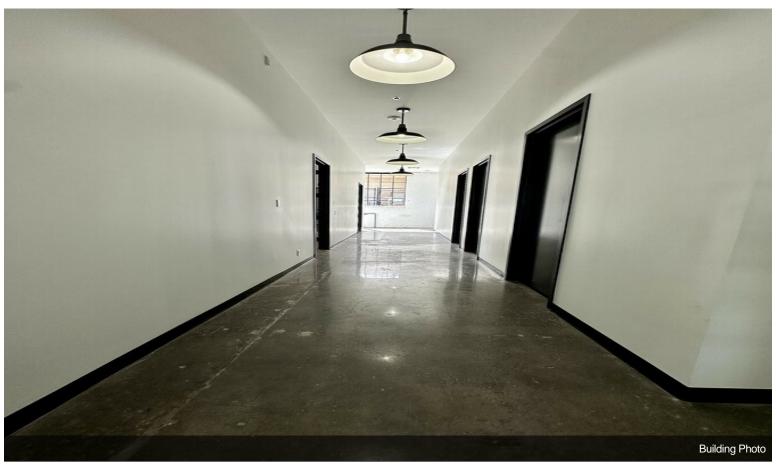

High ceilings and insulated glass windows throughout the 10.5K SF offer plenty of natural lighting and visibility. Polished concrete on the flooring - perfect for showrooms, restaurants, event centers, offices, creative space, the list goes on.

This unique building offers 10,500 square feet consisting of a massive, open showroom area, includes open ceilings, wet sprinklers systems & central heat and air. The building holds three offices in total, with recessed lighting. Two are personal offices, ~250 SF each, with the large office holding 1800 SF. 8 bathrooms (4 ADA) and a utility closet for security and storage purposes. There are four (4) 12.5 ton AC units with exposed spiral ducts.