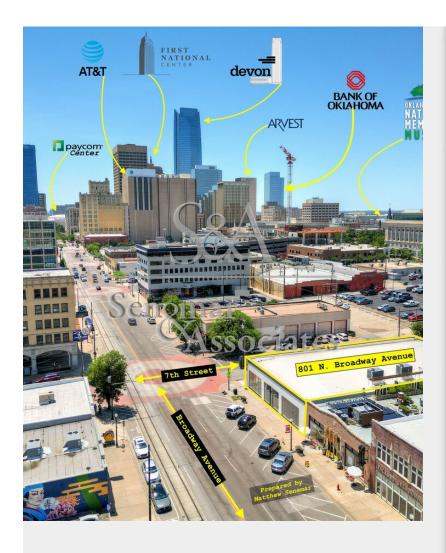

#### 801 N Broadway Ave, Oklahoma City, OK 73102

Senemar & Associates is pleased to announce a first time offering of a completely renovated building in historic Automobile Alley: 801 N. Broadway Avenue!

Location: the Amelia building at 801 is centrally located to major highways, including I-35, I-235, I-40 & I-44. 801 is the hard corner on 8th Street & Broadway. Close proximity to Scissortail Park, several high end restaurants, pizzerias, high-end condos, OU Medical Center & St. Anthony's. Not to mention Bricktown is only a block away. All of this and more can be found in Automobile Alley, whats hard to find - is a building with such extensive renovations.