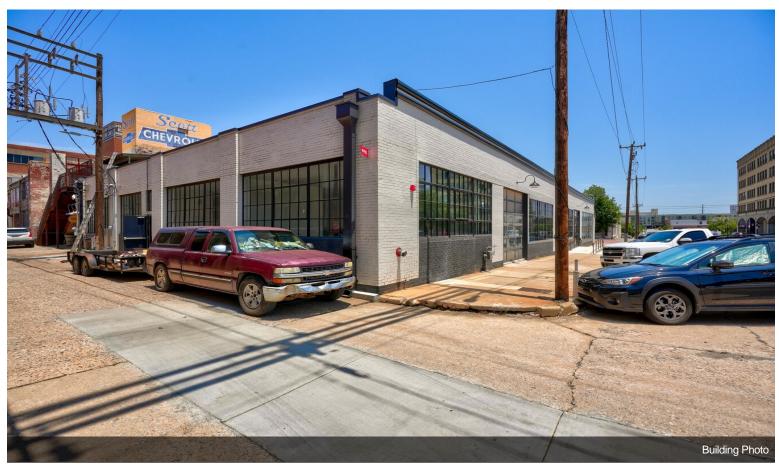

#### 801 N Broadway Ave

**Upon Request** 

Senemar & Associates is pleased to announce a first time offering of a completely renovated building in historic Automobile Alley: 801 N. Broadway Avenue!

This property offers incredible potential for professional space. Retail, restaurants, office space, you name it. A rare opportunity for an owner/user to own a completely renovated building in Automobile Alley. This property can be purposed for a variety of businesses.

This property offers incredible potential for professional space. Retail, restaurants, office space, you name it. A rare opportunity for an owner/user to own a completely renovated building in Automobile Alley. This property can be purposed for a variety of businesses.