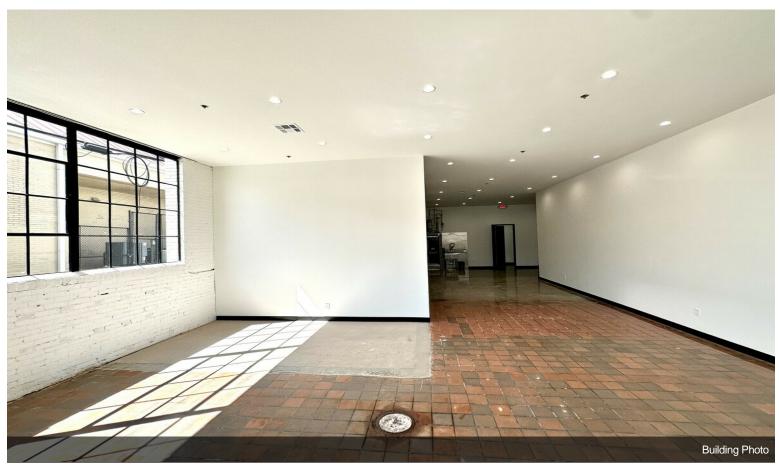

High ceilings and insulated glass windows throughout the 10.5K SF offer plenty of natural lighting and visibility. Polished concrete on the flooring - perfect for showrooms, restaurants, event centers, offices, creative space, the list goes on.

This unique building offers 10,500 square feet consisting of a massive, open showroom area, includes open ceilings, wet sprinklers systems & central heat and air. The building holds three offices in total, with recessed lighting. Two are personal offices, ~250 SF each, with the large office holding 1800 SF. 8 bathrooms (4 ADA) and a utility closet for security and storage purposes. There are four (4) 12.5 ton AC units with exposed spiral ducts.