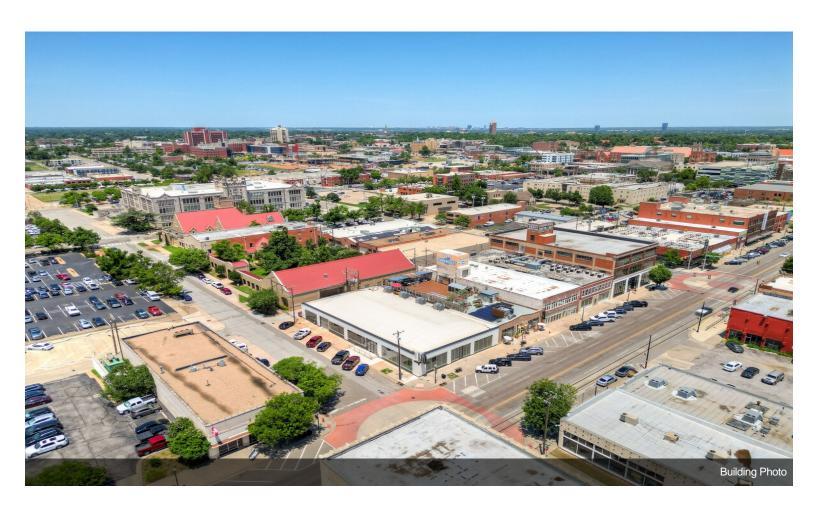

Location: the Amelia building at 801 is centrally located to major highways, including I-35, I-235, I-40 & I-44. 801 is the hard corner on 8th Street & Broadway. Close proximity to Scissortail Park, several high end restaurants, pizzerias, high-end condos, OU Medical Center & St. Anthony's. Not to mention Bricktown is only a block away. All of this and more can be found in Automobile Alley, whats hard to find - is a building with such extensive renovations.