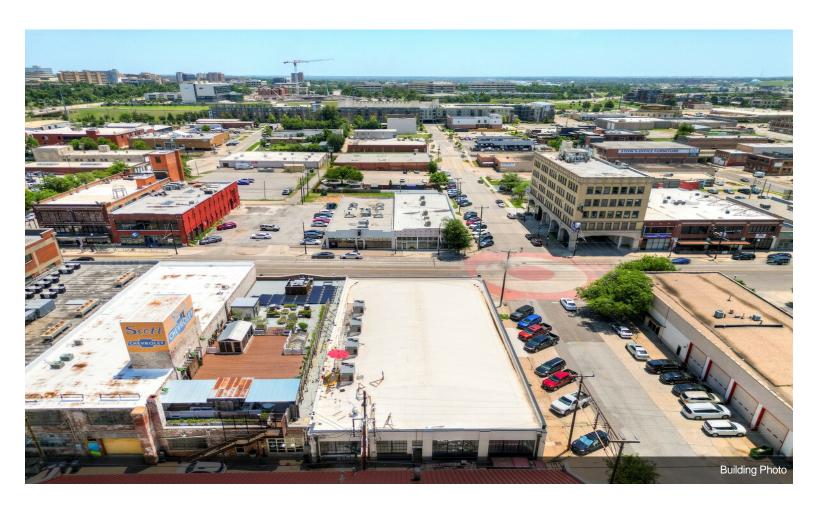

Location: the Amelia building at 801 is centrally located to major highways, including I-35, I-235, I-40 & I-44. 801 is the hard corner on 8th Street & Broadway. Close proximity to Scissortail Park, several high end restaurants, pizzerias, high-end condos, OU Medical Center & St. Anthony's. Not to mention Bricktown is only a block away. All of this and more can be found in Automobile Alley, whats hard to find - is a building with such extensive renovations.

This unique building offers 10,500 square feet consisting of a massive, open showroom area, includes open ceilings, wet sprinklers systems & central heat and air. The building holds three offices in total, with recessed lighting. Two are personal offices, ~250 SF each, with the large office holding 1800 SF. 8 bathrooms (4 ADA) and a utility closet for security and storage purposes. There are four (4) 12.5 ton AC units with exposed spiral ducts.