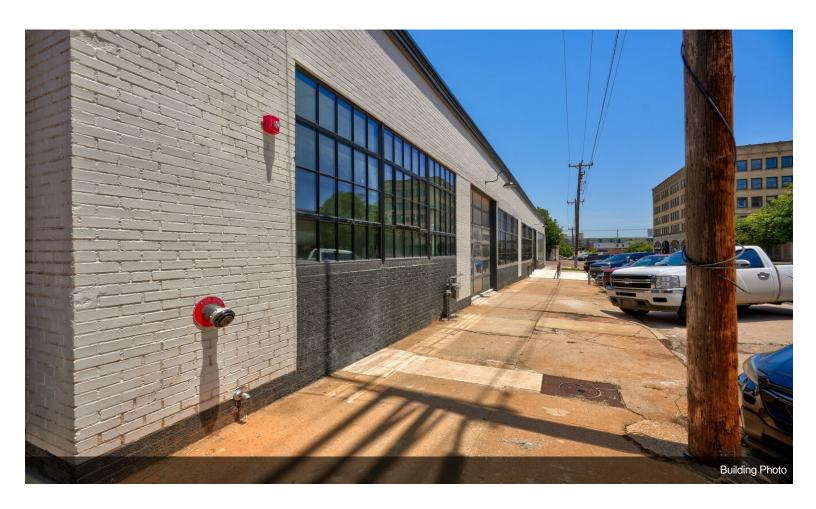

Location: the Amelia building at 801 is centrally located to major highways, including I-35, I-235, I-40 & I-44. 801 is the hard corner on 8th Street & Broadway. Close proximity to Scissortail Park, several high end restaurants, pizzerias, high-end condos, OU Medical Center & St. Anthony's. Not to mention Bricktown is only a block away. All of this and more can be found in Automobile Alley, whats hard to find - is a building with such extensive renovations.