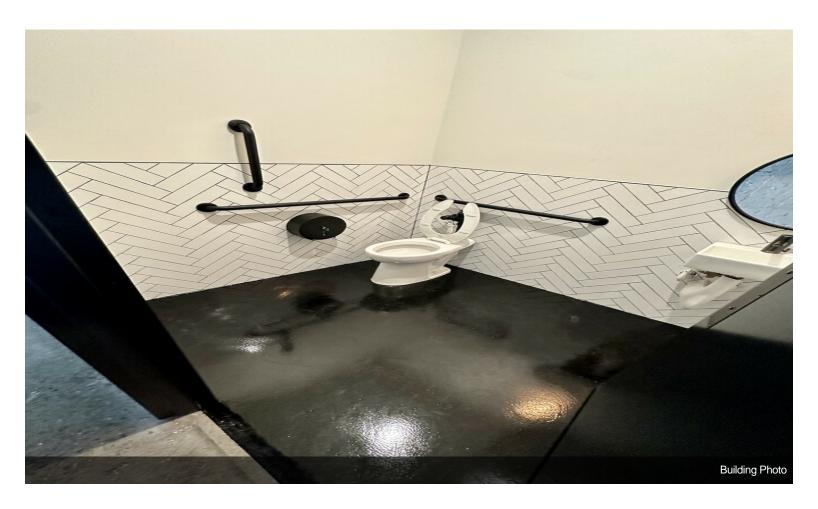

High...

- Close proximity to Downtown OKC, a block from Bricktown!
- Location Location Location: hard corner of 7th street and Broadway Avenue!
- 4 12.5 ton AC units!
- Open Ceilings and glass windows provide incredible natural lighting and visibility to the massive open showroom area!
- Insulated glass windows to ceiling!
- 8 bathrooms 4 ADA approved (See Photos)

This unique building offers 10,500 square feet consisting of a massive, open showroom area, includes open ceilings, wet sprinklers systems & central heat and air. The building holds three offices in total, with recessed lighting. Two are personal offices, ~250 SF each, with the large office holding 1800 SF. 8 bathrooms (4 ADA) and a utility closet for security and storage purposes. There are four (4) 12.5 ton AC units with exposed spiral ducts.