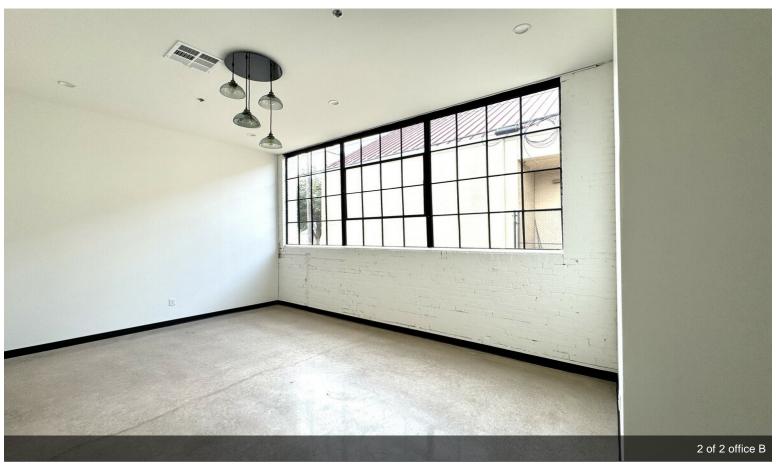

This unique building offers 10,500 square feet consisting of a massive, open showroom area, includes open ceilings, wet sprinklers systems & central heat and air. The building holds three offices in total, with recessed lighting. Two are personal offices, ~250 SF each, with the large office holding 1800 SF. 8 bathrooms (4 ADA) and a utility closet for security and storage purposes. There are four (4) 12.5 ton AC units with exposed spiral ducts.