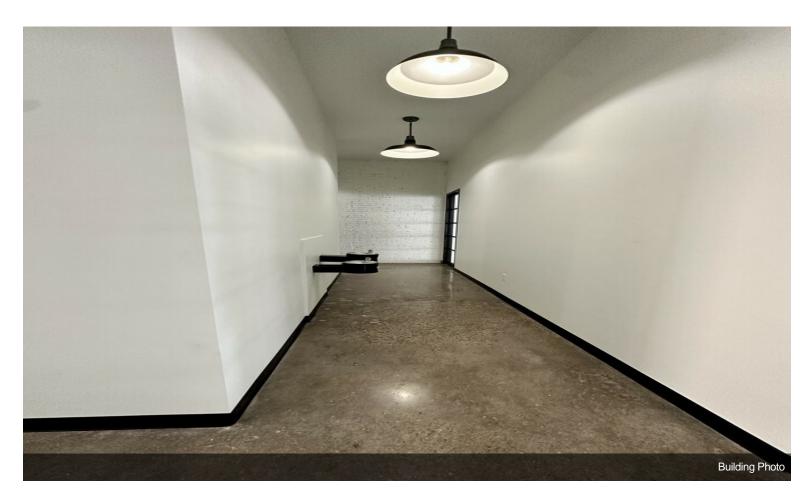

This unique building offers 10,500 square feet consisting of a massive, open showroom area, includes open ceilings, wet sprinklers systems & central heat and air. The building holds three offices in total, with recessed lighting. Two are personal offices, ~250 SF each, with the large office holding 1800 SF. 8 bathrooms (4 ADA) and a utility closet for security and storage purposes. There are four (4) 12.5 ton AC units with exposed spiral ducts.