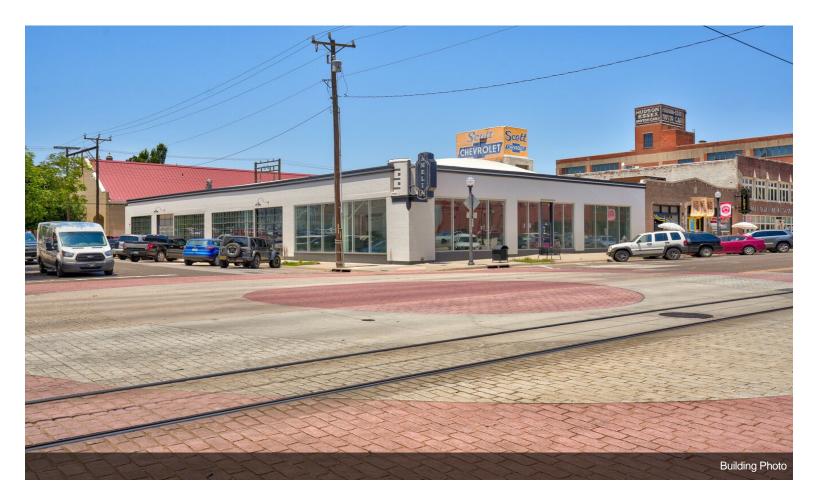

#### 801 N Broadway Ave

**Upon Request** 

Senemar & Associates is pleased to announce a first time offering of a completely renovated building in historic Automobile Alley: 801 N. Broadway Avenue!

This property offers incredible potential for professional space. Retail, restaurants, office space, you name it. A rare opportunity for an owner/user to own a completely renovated building in Automobile Alley. This property can be purposed for a variety of businesses.

#### 801 N Broadway Ave, Oklahoma City, OK 73102

Senemar & Associates is pleased to announce a first time offering of a completely renovated building in historic Automobile Alley: 801 N. Broadway Avenue!

Location: the Amelia building at 801 is centrally located to major highways, including I-35, I-235, I-40 & I-44. 801 is the hard corner on 8th Street & Broadway. Close proximity to Scissortail Park, several high end restaurants, pizzerias, high-end condos, OU Medical Center & St. Anthony's. Not to mention Bricktown is only a block away. All of this and more can be found in Automobile Alley, whats hard to find - is a building with such extensive renovations.