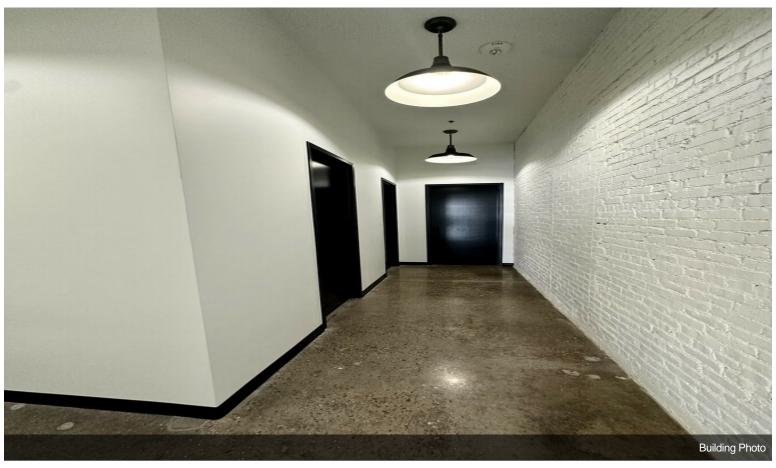

This unique building offers 10,500 square feet consisting of a massive, open showroom area, includes open ceilings, wet sprinklers systems & central heat and air. The building holds three offices in total, with recessed lighting. Two are personal offices, ~250 SF each, with the large office holding 1800 SF. 8 bathrooms (4 ADA) and a utility closet for security and storage purposes. There are four (4) 12.5 ton AC units with exposed spiral ducts.