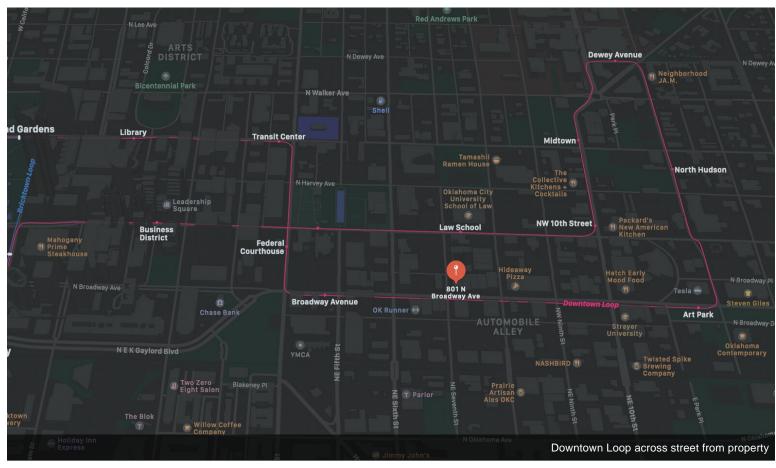

Location: the Amelia building at 801 is centrally located to major highways, including I-35, I-235, I-40 & I-44. 801 is the hard corner on 8th Street & Broadway. Close proximity to Scissortail Park, several high end restaurants, pizzerias, high-end condos, OU Medical Center & St. Anthony's. Not to mention Bricktown is only a block away. All of this and more can be found in Automobile Alley, whats hard to find - is a building with such extensive renovations.