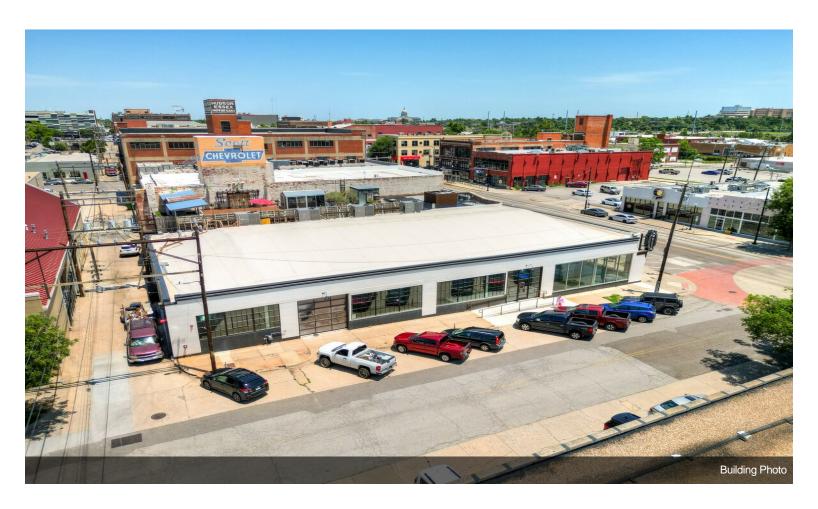

Location: the Amelia building at 801 is centrally located to major highways, including I-35, I-235, I-40 & I-44. 801 is the hard corner on 8th Street & Broadway. Close proximity to Scissortail Park, several high end restaurants, pizzerias, high-end condos, OU Medical Center & St. Anthony's. Not to mention Bricktown is only a block away. All of this and more can be found in Automobile Alley, whats hard to find - is a building with such extensive renovations.

This unique building offers 10,500 square feet consisting of a massive, open showroom area, includes open ceilings, wet sprinklers systems & central heat and air. The building holds three offices in total, with recessed lighting. Two are personal offices, ~250 SF each, with the large office holding 1800 SF. 8 bathrooms (4 ADA) and a utility closet for security and storage purposes. There are four (4) 12.5 ton AC units with exposed spiral ducts.