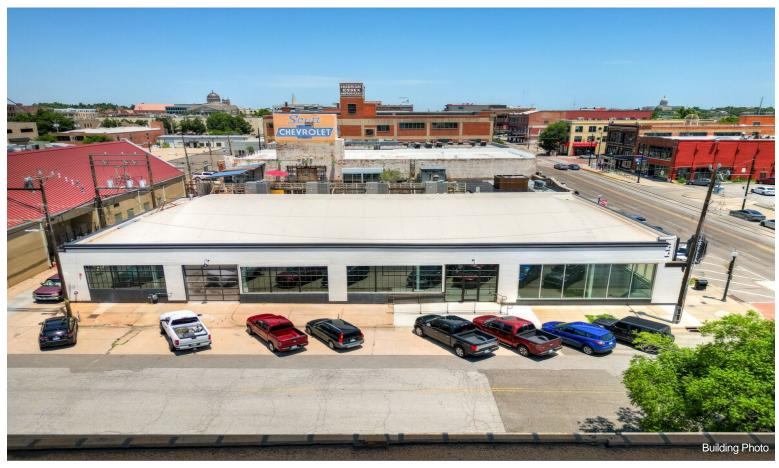

Location: the Amelia building at 801 is centrally located to major highways, including I-35, I-235, I-40 & I-44. 801 is the hard corner on 8th Street & Broadway. Close proximity to Scissortail Park, several high end restaurants, pizzerias, high-end condos, OU Medical Center & St. Anthony's. Not to mention Bricktown is only a block away. All of this and more can be found in Automobile Alley, whats hard to find - is a building with such extensive renovations.