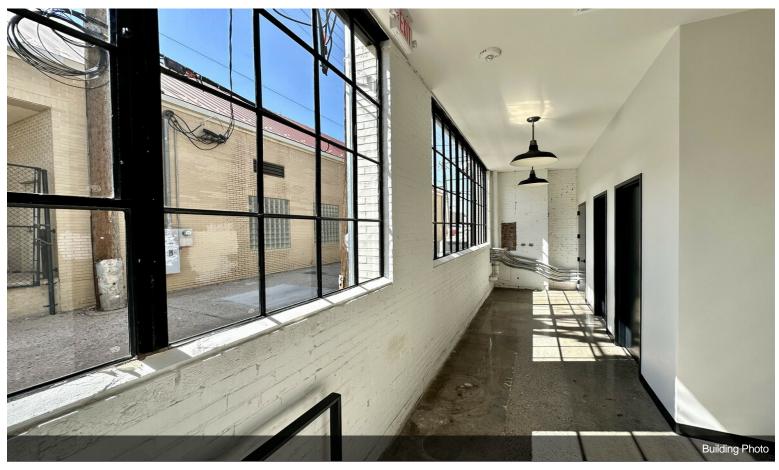

High ceilings and insulated glass windows throughout the 10.5K SF offer plenty of natural lighting and visibility. Polished concrete on the flooring - perfect for showrooms, restaurants, event centers, offices, creative space, the list goes on.

This unique building offers 10,500 square feet consisting of a massive, open showroom area, includes open ceilings, wet sprinklers systems & central heat and air. The building holds three offices in total, with recessed lighting. Two are personal offices, ~250 SF each, with the large office holding 1800 SF. 8 bathrooms (4 ADA) and a utility closet for security and storage purposes. There are four (4) 12.5 ton AC units with exposed spiral ducts.