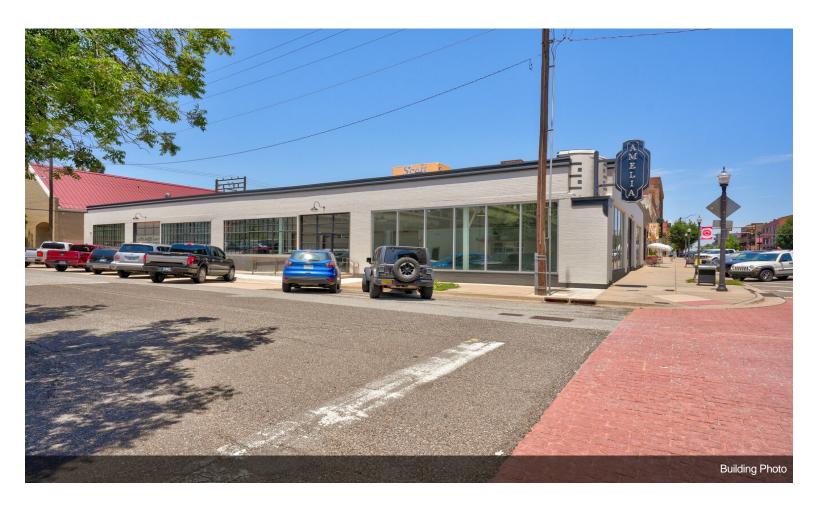

Location: the Amelia building at 801 is centrally located to major highways, including I-35, I-235, I-40 & I-44. 801 is the hard corner on 8th Street & Broadway. Close proximity to Scissortail Park, several high end restaurants, pizzerias, high-end condos, OU Medical Center & St. Anthony's. Not to mention Bricktown is only a block away. All of this and more can be found in Automobile Alley, whats hard to find - is a building with such extensive renovations.