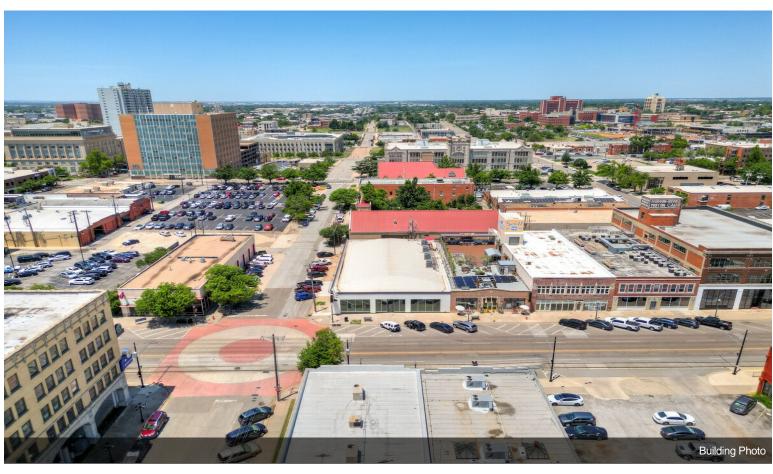

Location: the Amelia building at 801 is centrally located to major highways, including I-35, I-235, I-40 & I-44. 801 is the hard corner on 8th Street & Broadway. Close proximity to Scissortail Park, several high end restaurants, pizzerias, high-end condos, OU Medical Center & St. Anthony's. Not to mention Bricktown is only a block away. All of this and more can be found in Automobile Alley, whats hard to find - is a building with such extensive renovations.