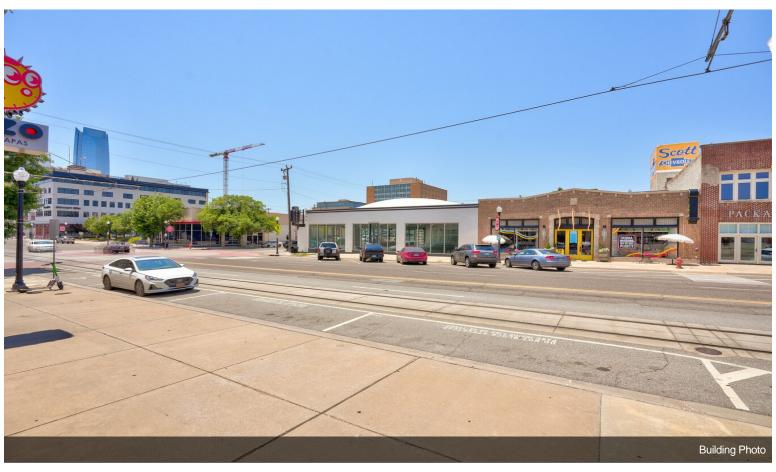

Location: the Amelia building at 801 is centrally located to major highways, including I-35, I-235, I-40 & I-44. 801 is the hard corner on 8th Street & Broadway. Close proximity to Scissortail Park, several high end restaurants, pizzerias, high-end condos, OU Medical Center & St. Anthony's. Not to mention Bricktown is only a block away. All of this and more can be found in Automobile Alley, whats hard to find - is a building with such extensive renovations.