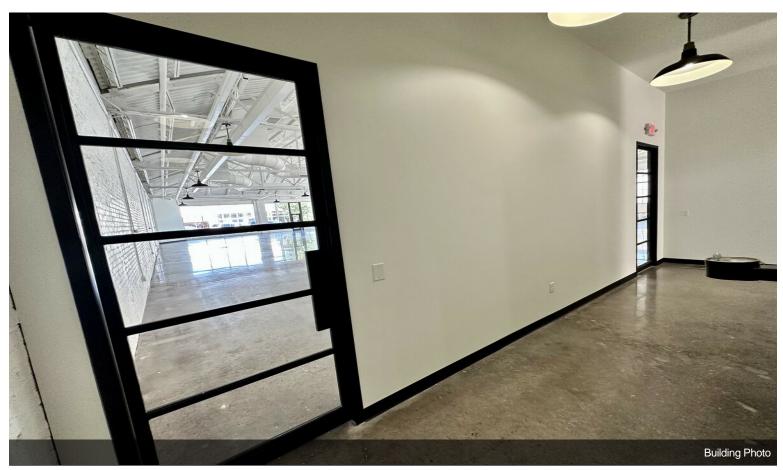

High ceilings and insulated glass windows throughout the 10.5K SF offer plenty of natural lighting and visibility. Polished concrete on the flooring - perfect for showrooms, restaurants, event centers, offices, creative space, the list goes on.

This unique building offers 10,500 square feet consisting of a massive, open showroom area, includes open ceilings, wet sprinklers systems & central heat and air. The building holds three offices in total, with recessed lighting. Two are personal offices, ~250 SF each, with the large office holding 1800 SF. 8 bathrooms (4 ADA) and a utility closet for security and storage purposes. There are four (4) 12.5 ton AC units with exposed spiral ducts.