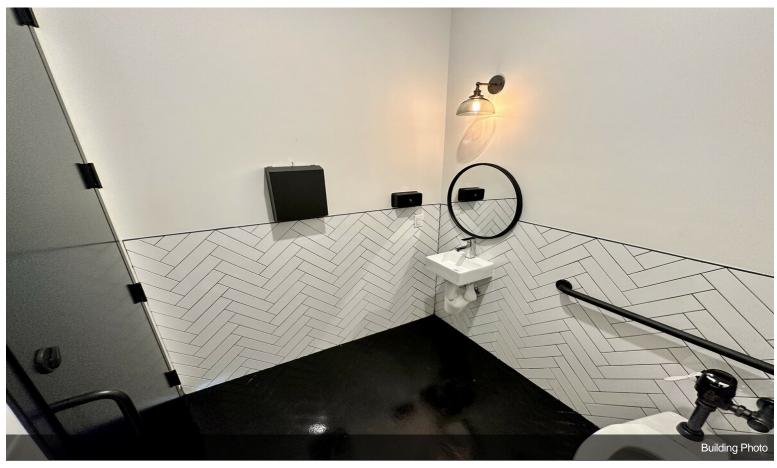

High...

- Close proximity to Downtown OKC, a block from Bricktown!
- Location Location Location: hard corner of 7th street and Broadway Avenue!
- 4 12.5 ton AC units!
- Open Ceilings and glass windows provide incredible natural lighting and visibility to the massive open showroom area!
- Insulated glass windows to ceiling!
- 8 bathrooms 4 ADA approved (See Photos)

This unique building offers 10,500 square feet consisting of a massive, open showroom area, includes open ceilings, wet sprinklers systems & central heat and air. The building holds three offices in total, with recessed lighting. Two are personal offices, ~250 SF each, with the large office holding 1800 SF. 8 bathrooms (4 ADA) and a utility closet for security and storage purposes. There are four (4) 12.5 ton AC units with exposed spiral ducts.