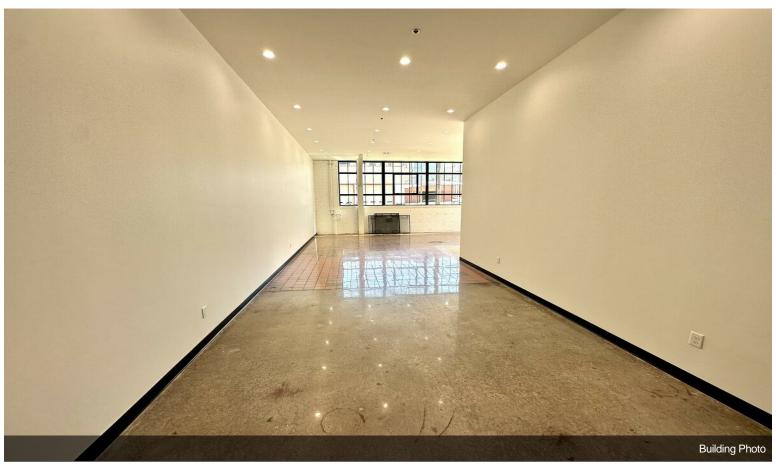

High ceilings and insulated glass windows throughout the 10.5K SF offer plenty of natural lighting and visibility. Polished concrete on the flooring - perfect for showrooms, restaurants, event centers, offices, creative space, the list goes on.

This unique building offers 10,500 square feet consisting of a massive, open showroom area, includes open ceilings, wet sprinklers systems & central heat and air. The building holds three offices in total, with recessed lighting. Two are personal offices, ~250 SF each, with the large office holding 1800 SF. 8 bathrooms (4 ADA) and a utility closet for security and storage purposes. There are four (4) 12.5 ton AC units with exposed spiral ducts.