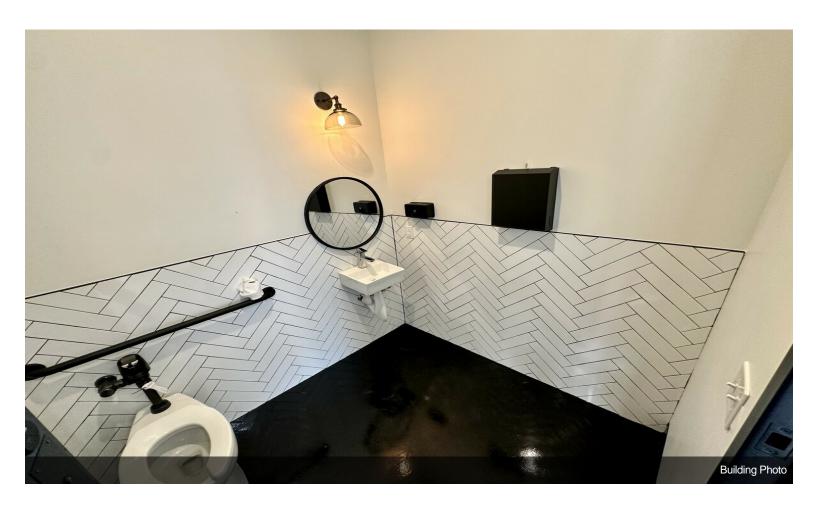

High...

- Close proximity to Downtown OKC, a block from Bricktown!
- Location Location Location: hard corner of 7th street and Broadway Avenue!
- 4 12.5 ton AC units!
- Open Ceilings and glass windows provide incredible natural lighting and visibility to the massive open showroom area!
- Insulated glass windows to ceiling!
- 8 bathrooms 4 ADA approved (See Photos)

This unique building offers 10,500 square feet consisting of a massive, open showroom area, includes open ceilings, wet sprinklers systems & central heat and air. The building holds three offices in total, with recessed lighting. Two are personal offices, ~250 SF each, with the large office holding 1800 SF. 8 bathrooms (4 ADA) and a utility closet for security and storage purposes. There are four (4) 12.5 ton AC units with exposed spiral ducts.