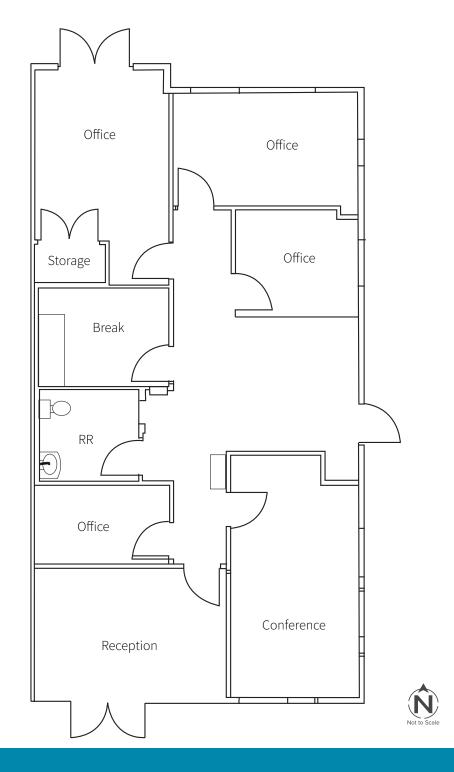

# 4425 E Avage Rd Suite 132

Phoenix, AZ 85044

**±1,400 SF**SUBLEASE
AVAILABLE

# **±1,400 SF**SUBLEASE AVAILABLE

**±1,400 SF**SUBLEASE
AVAILABLE

\$22.50/SF Modified Gross tenant pays electric & janitorial

**Lease Rate** 

Multi

**Tenancy** 

Convenient Access to

**Freeways** 

Numerous