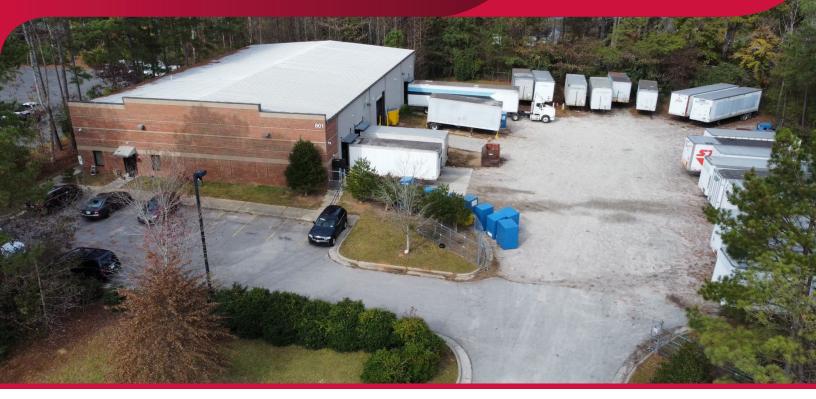

## INDUSTRIAL BUILDING FOR LEASE 801 BRICKSTEEL LANE GARNER, NC 27529

🄰 in

#### **PROPERTY OVERVIEW**

| SIZE          | <ul> <li>10,563 SF</li> <li>+/- 1,384 SF of office</li> <li>+/- 9,179 SF of unconditioned warehouse</li> </ul>    |
|---------------|-------------------------------------------------------------------------------------------------------------------|
| YARD          | • +/- 0.55 acre truck court/outdoor storage area                                                                  |
| POWER         | • 3 Phase power (400 amp, 120/208v)                                                                               |
| CLEARANCE     | <ul><li> 22.5' to the center</li><li> 19.5' to the eaves</li></ul>                                                |
| DOORS         | <ul> <li>3 Dock-high doors</li> <li>1 Drive-in door (12 X 14)</li> </ul>                                          |
| MISCELLANEOUS | <ul> <li>Convenient to US-70, I-40, and the future I-540</li> <li>Easy access to I-440, I-94, and I-87</li> </ul> |
| LEASE RATE    | <ul> <li>Base rate: \$16.50 PSF</li> <li>TICAM: \$1.77 PSF</li> </ul>                                             |