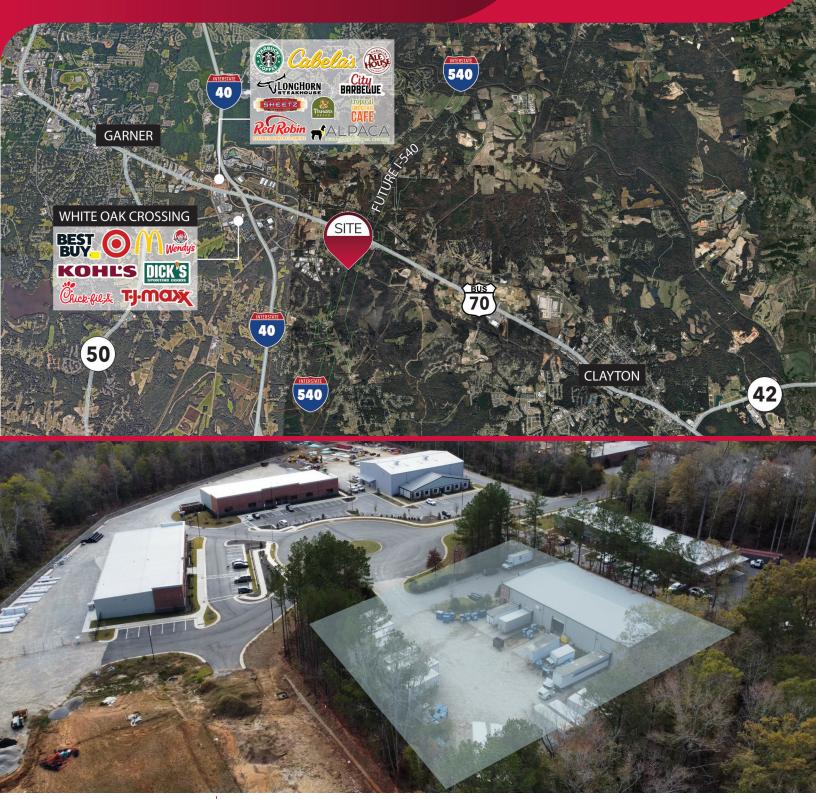

#### **PROPERTY OVERVIEW**

| SIZE          | <ul> <li>10,563 SF</li> <li>+/- 1,384 SF of office</li> <li>+/- 9,179 SF of unconditioned warehouse</li> </ul>    |
|---------------|-------------------------------------------------------------------------------------------------------------------|
| YARD          | • +/- 0.55 acre truck court/outdoor storage area                                                                  |
| POWER         | • 3 Phase power (400 amp, 120/208v)                                                                               |
| CLEARANCE     | <ul><li> 22.5' to the center</li><li> 19.5' to the eaves</li></ul>                                                |
| DOORS         | <ul> <li>3 Dock-high doors</li> <li>1 Drive-in door (12 X 14)</li> </ul>                                          |
| MISCELLANEOUS | <ul> <li>Convenient to US-70, I-40, and the future I-540</li> <li>Easy access to I-440, I-94, and I-87</li> </ul> |
| LEASE RATE    | <ul> <li>Base rate: \$16.50 PSF</li> <li>TICAM: \$1.77 PSF</li> </ul>                                             |