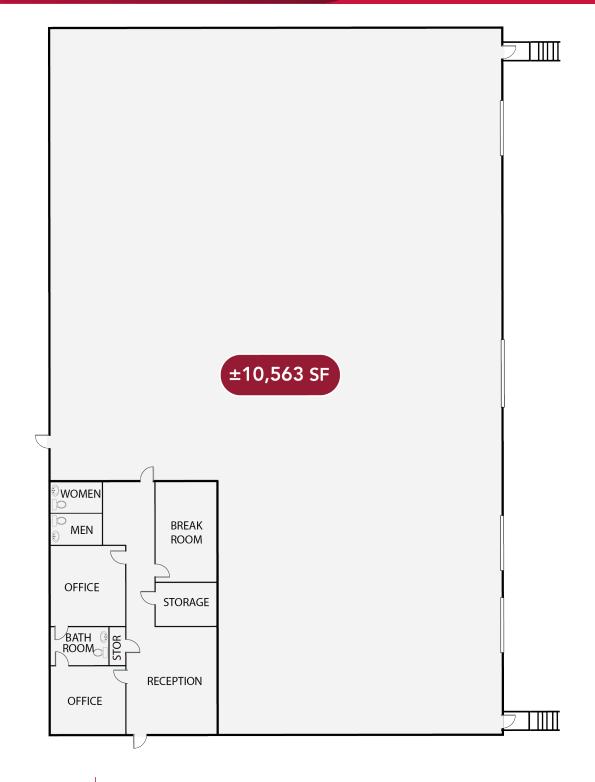

#### **PROPERTY OVERVIEW**

| SIZE          | <ul> <li>10,563 SF</li> <li>+/- 1,384 SF of office</li> <li>+/- 9,179 SF of unconditioned warehouse</li> </ul>    |
|---------------|-------------------------------------------------------------------------------------------------------------------|
| YARD          | • +/- 0.55 acre truck court/outdoor storage area                                                                  |
| POWER         | • 3 Phase power (400 amp, 120/208v)                                                                               |
| CLEARANCE     | <ul><li> 22.5' to the center</li><li> 19.5' to the eaves</li></ul>                                                |
| DOORS         | <ul> <li>3 Dock-high doors</li> <li>1 Drive-in door (12 X 14)</li> </ul>                                          |
| MISCELLANEOUS | <ul> <li>Convenient to US-70, I-40, and the future I-540</li> <li>Easy access to I-440, I-94, and I-87</li> </ul> |
| LEASE RATE    | <ul> <li>Base rate: \$16.50 PSF</li> <li>TICAM: \$1.77 PSF</li> </ul>                                             |