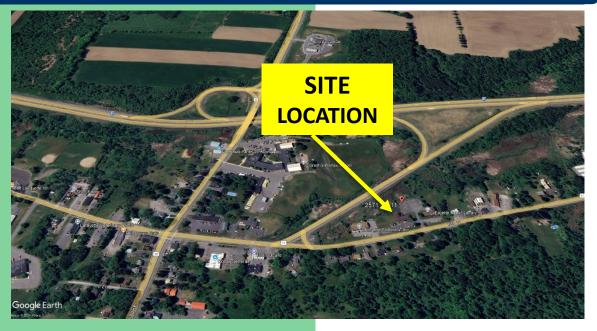

### 2571 US-Route 11 LAFAYETTE, NEW YORK FOR LEASE

Nice office space with easy access to Route 81.