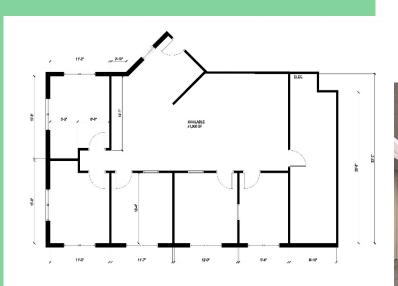

### **Property Description**

- 1,800 SF Office
- Safe Clean well-maintained building
- · Fully air conditioned
- Location: Right off Route 81 Exit in Lafayette, NY
- Current use is office
- Condition: Excellent
- Large paved area for 15-20 cars
- Move in ready