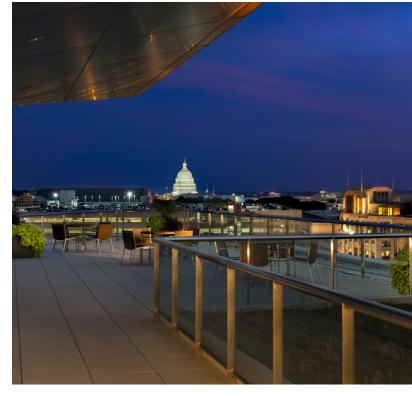

## **Property Highlights**

- Boutique 8,980 SF floors with 9-foot ceilings
- On-site food service opening 2022
- · Full height glass on all sides
- 3,000 square-foot conference center
- Stunning rooftop terrace with Capitol Building views
- Exclusive underground parking
- Lobby concierge
- Fitness center and showers
- Designed to LEED Platinum standards
- Views of Union Market, Capitol Building, and Union Station