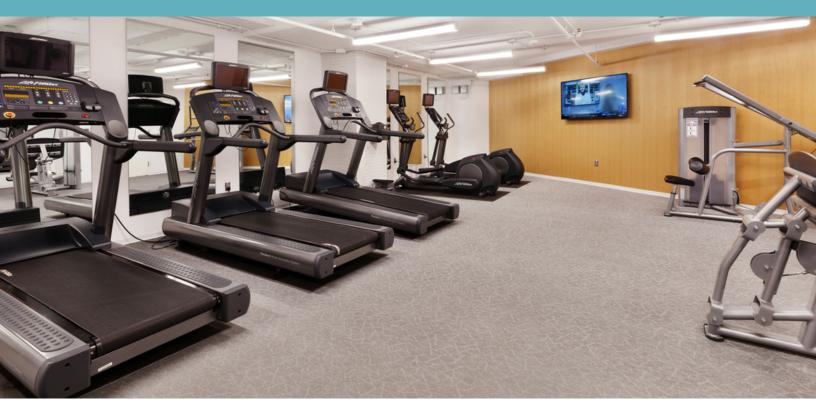

## **Property Highlights**

- Boutique 8,980 SF floors with 9-foot ceilings
- On-site food service opening 2022
- · Full height glass on all sides
- 3,000 square-foot conference center
- Stunning rooftop terrace with Capitol Building views
- Exclusive underground parking
- Lobby concierge
- Fitness center and showers
- Designed to LEED Platinum standards
- Views of Union Market, Capitol Building, and Union Station