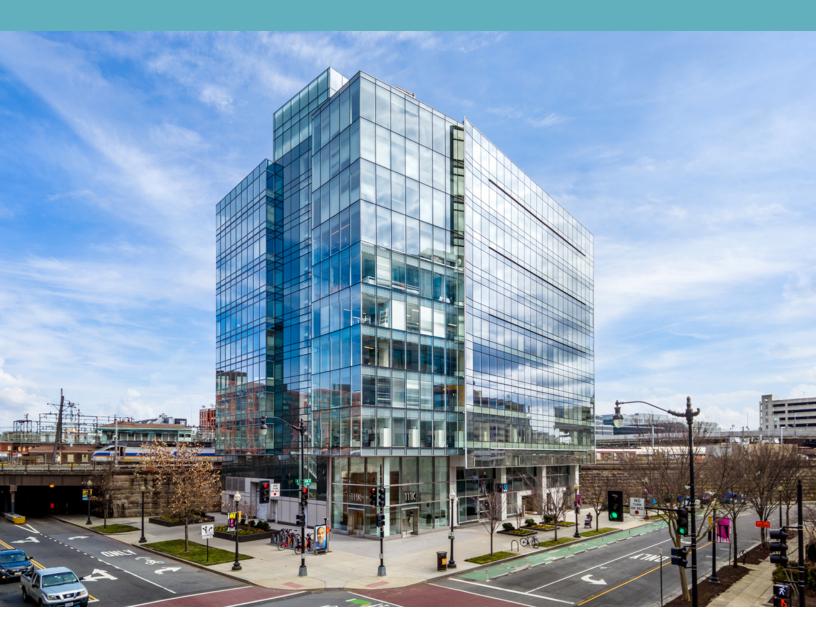

## **Property Highlights**

- Boutique 8,980 SF floors with 9-foot ceilings
- On-site food service opening 2022
- · Full height glass on all sides
- 3,000 square-foot conference center
- Stunning rooftop terrace with Capitol Building views
- Exclusive underground parking
- Lobby concierge
- Fitness center and showers
- Designed to LEED Platinum standards
- Views of Union Market, Capitol Building, and Union Station