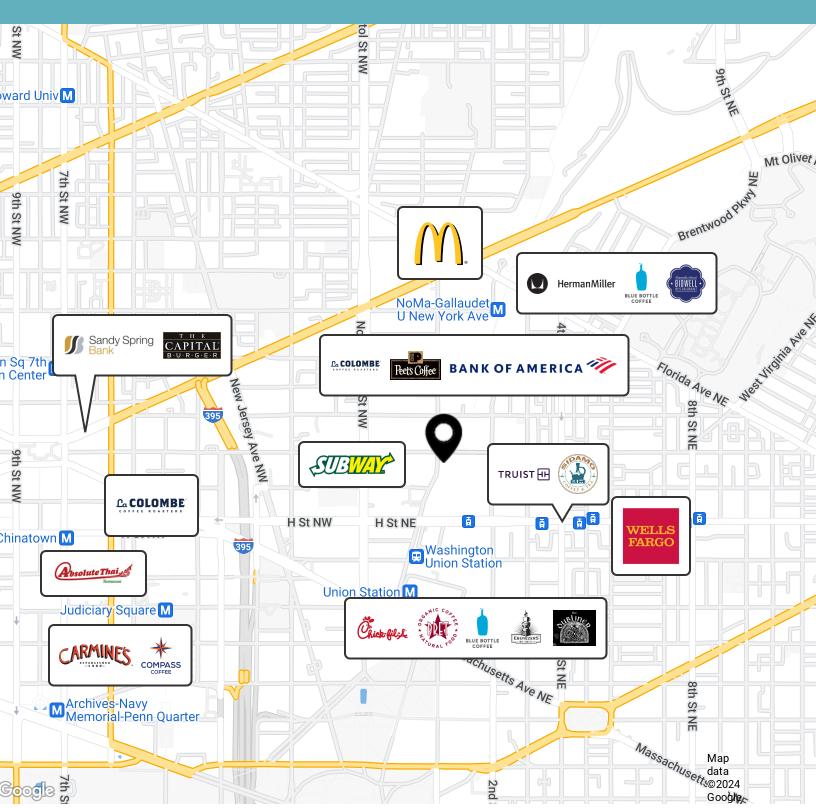

## **Property Highlights**

- Boutique 8,980 SF floors with 9-foot ceilings
- On-site food service opening 2022
- · Full height glass on all sides
- 3,000 square-foot conference center
- Stunning rooftop terrace with Capitol Building views
- Exclusive underground parking
- Lobby concierge
- Fitness center and showers
- Designed to LEED Platinum standards
- Views of Union Market, Capitol Building, and Union Station