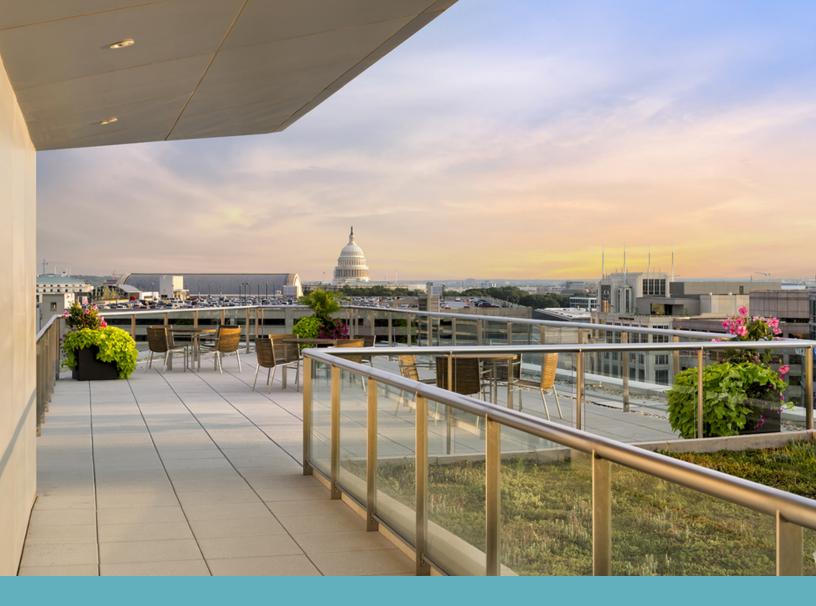

## **Property Highlights**

- Boutique 8,980 SF floors with 9-foot ceilings
- On-site food service opening 2022
- · Full height glass on all sides
- 3,000 square-foot conference center
- Stunning rooftop terrace with Capitol Building views
- Exclusive underground parking
- Lobby concierge
- Fitness center and showers
- Designed to LEED Platinum standards
- Views of Union Market, Capitol Building, and Union Station