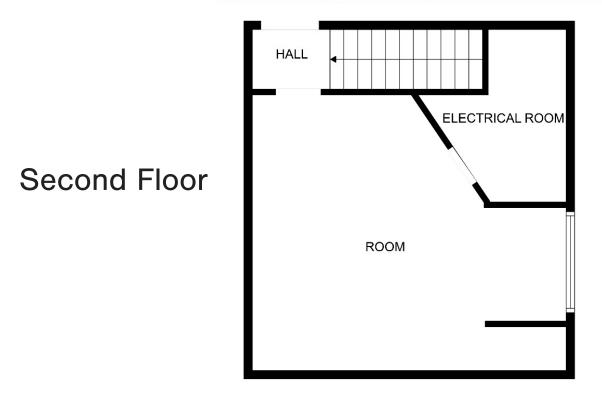

# 42463 Garfield, Clinton Twp IST FLOOR PLAN APPROX 3,260 GROSS SQUARE FOOTAGE

42463 Garfield, Clinton Twp

2ND FLOOR PLAN
APPROX 1,550 GROSS SQUARE FOOTAGE