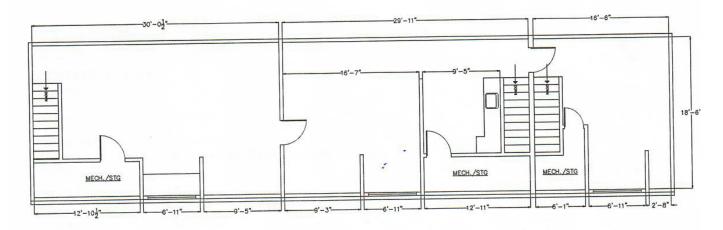

# 42463 Garfield, Clinton Twp IST FLOOR PLAN APPROX 3,260 GROSS SQUARE FOOTAGE

42463 Garfield, Clinton Twp

2ND FLOOR PLAN
APPROX 1,550 GROSS SQUARE FOOTAGE