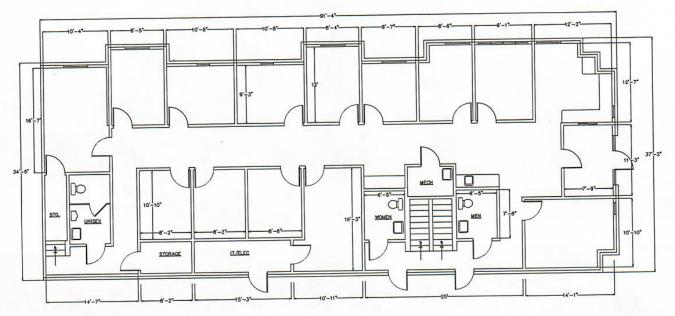

# 42463 Garfield, Clinton Twp IST FLOOR PLAN APPROX 3,260 GROSS SQUARE FOOTAGE

42463 Garfield, Clinton Twp

2ND FLOOR PLAN
APPROX 1,550 GROSS SQUARE FOOTAGE