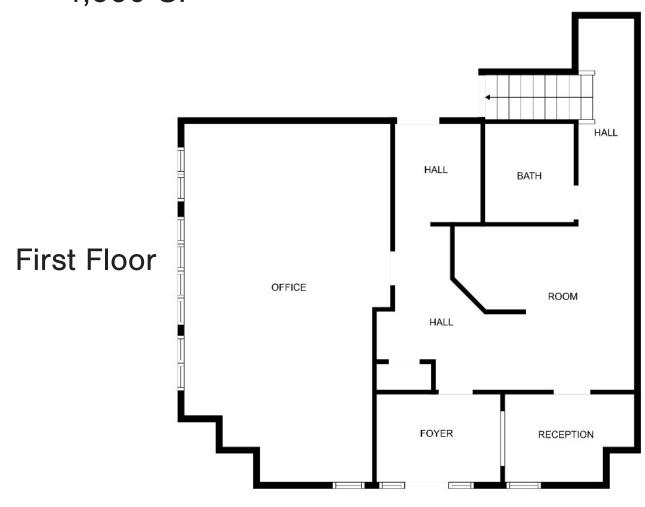

### 42477 Garfield 1,550 SF

FLOOR PLAN CREATED BY CUBICASA APP. MEASUREMENTS DEEMED HIGHLY RELIABLE BUT NOT GUARANTEED.