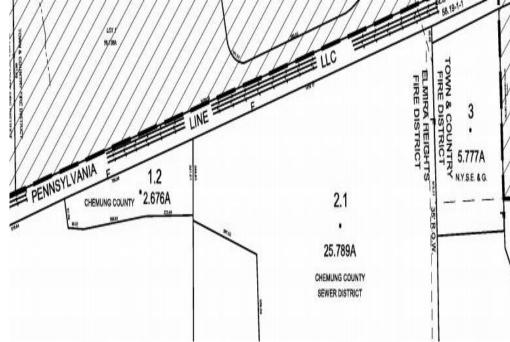

## **Property Highlights**

- 28.38 acres of land located on dead end portion of West Philo Road
- Has 10" water line and 8" sewer line and borders NYSEG substation
- Includes tax parcels 1.2 & 2.1 as shown on tax map
- Existing structures are not usable and will need demolition
- Great private location for any type of manufacturing or industrial use
- · Manufacturing zoning
- Potential incentives from Empire State Dev. and Chemung County IDA