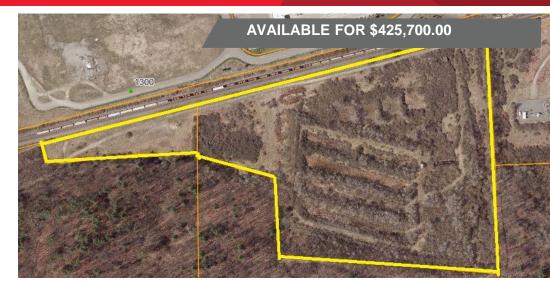

## **Property Highlights**

- 28.38 acres of land located on dead end portion of West Philo Road
- Has 10" water line and 8" sewer line and borders NYSEG substation
- Includes tax parcels 1.2 & 2.1 as shown on tax map
- Existing structures are not usable and will need demolition
- Great private location for any type of manufacturing or industrial use
- · Manufacturing zoning
- Potential incentives from Empire State Dev. and Chemung County IDA

## **Location Highlights**

- Located near numerous businesses such as Elmira Structures, Erie Materials, Gerber Collision, & Cook Brothers
- Minutes from Miracle Mile (Route 14) and I-86

For more information, contact: